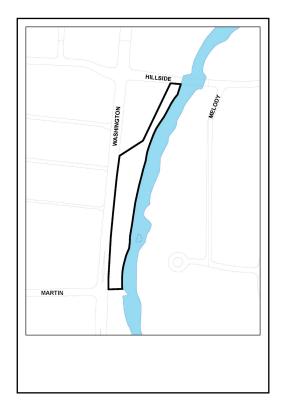

#### **Project Purpose:**

To provide safe access to the existing Riverwalk from properties south of Hillside Road including Edward Hospital.

# **Project Narrative:**

Extend the Riverwalk improvements (including brick pavers, shepherd crook lights, benches and other appurtenance) from the Hillside Road Bridge to Martin Avenue, in line with the Riverwalk 2031 Master Plan. Preliminary engineering is proposed in 2022 with detailed design in 2024 so we have a "shovel ready" project for any donors or outside funding.