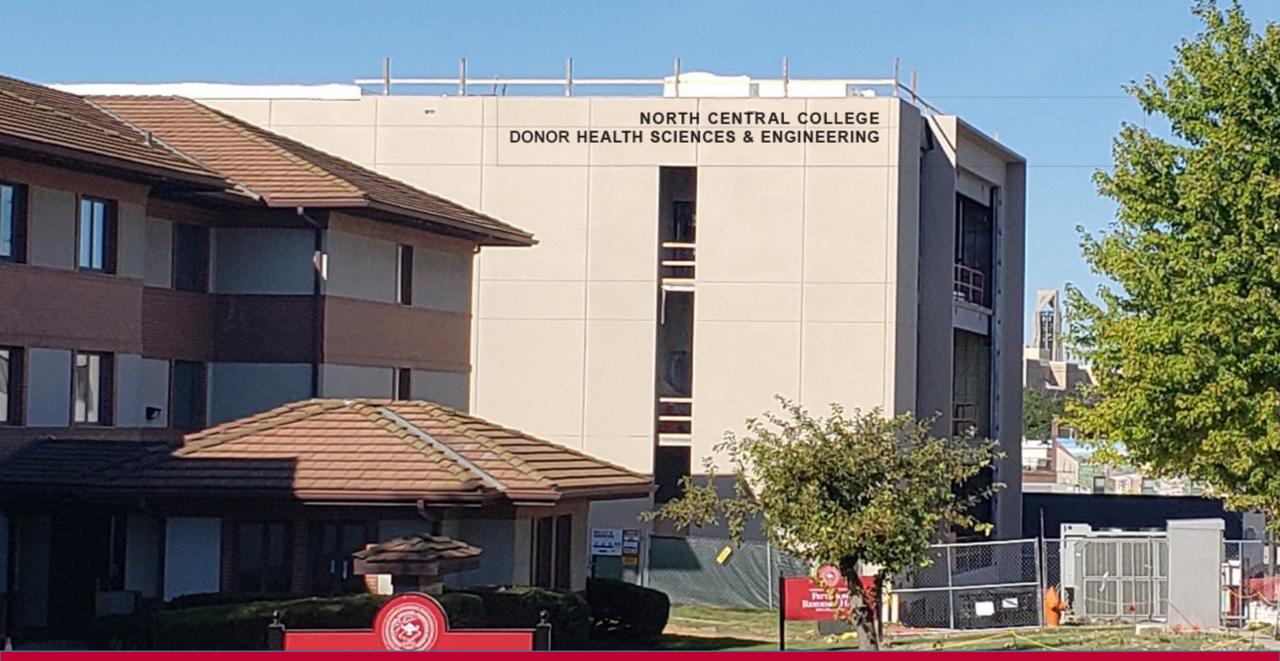

### East Side

College and building names:

- 16 inch letter height
- 86.6 square feet
- Visible from 360 feet away (approx. 1 city block)

**EXHIBIT C** 

NorthSide

SouthSide