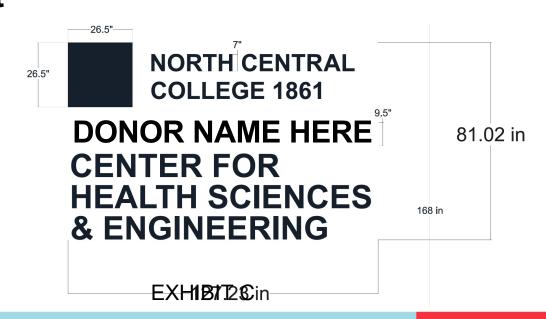

## North Side/South Side

#### Building name:

- 9.5 inch letter height
- Visible from 214 feet away (approx. 0.6 city blocks)

**TOTAL:** 71.6 square feet

#### Logo:

- 7 inch letter height
- Tower 26.5" x 26.5"
- Visible from 175 feet away (1/2 city block)