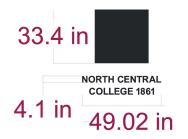

#### Logo:

- 4.1 inch letter height
- Tower 33.4" x 33.4"
- 10.5 square feet
- Visible from 100 feet away (0.27 city blocks)

Eastside