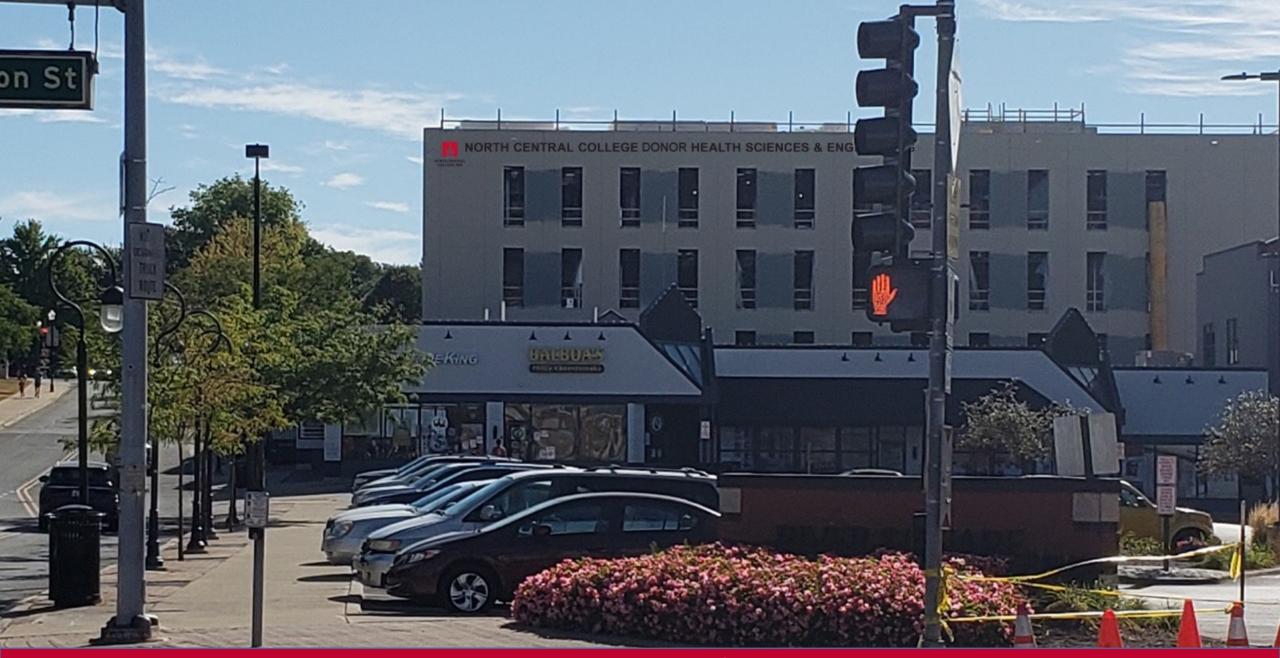

## West Side

#### Building name:

- 20 inch letter height
- 137.1 square feet
- Visible from 450 feet away (1.25 city blocks)

**TOTAL: 147.6 square feet** 

### East Side

College and building names:

- 16 inch letter height
- 86.6 square feet
- Visible from 360 feet away (approx. 1 city block)

**EXHIBIT C** 

NorthSide

SouthSide