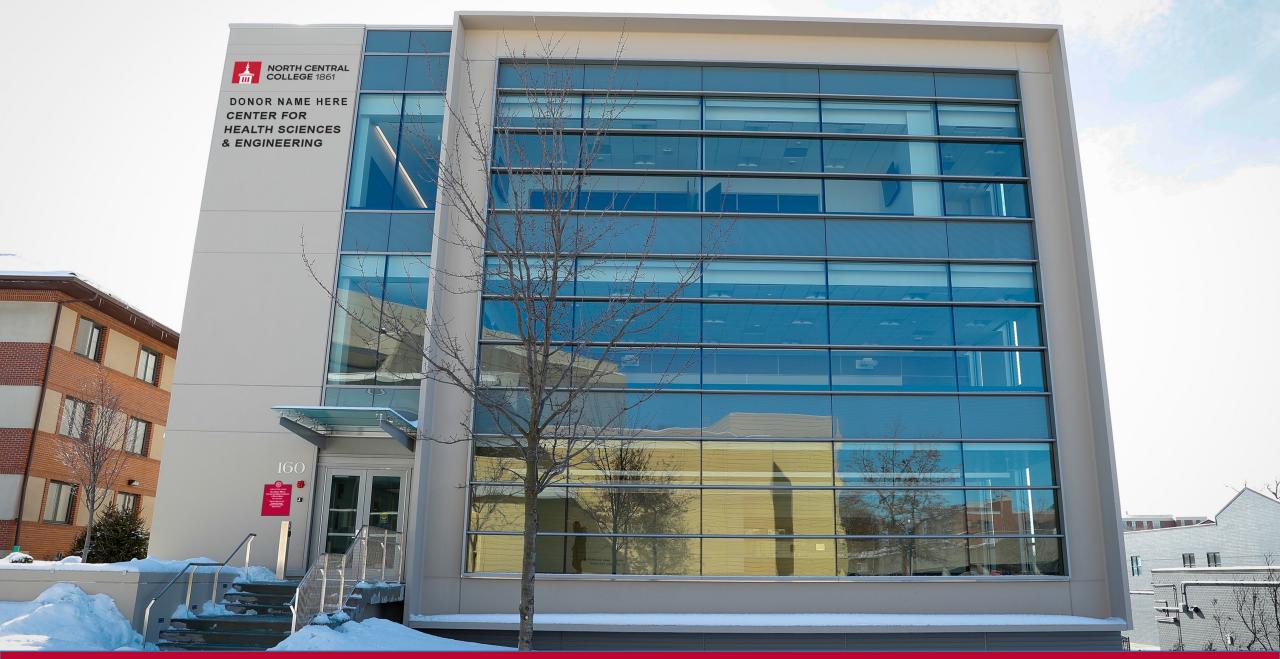

## West Side

#### Building name:

- 20 inch letter height
- 137.1 square feet
- Visible from 450 feet away (1.25 city blocks)

**TOTAL: 147.6 square feet** 

#### Logo:

- 4.1 inch letter height
- Tower 33.4" x 33.4"
- 10.5 square feet
- Visible from 100 feet away (0.27 city blocks)

Eastside