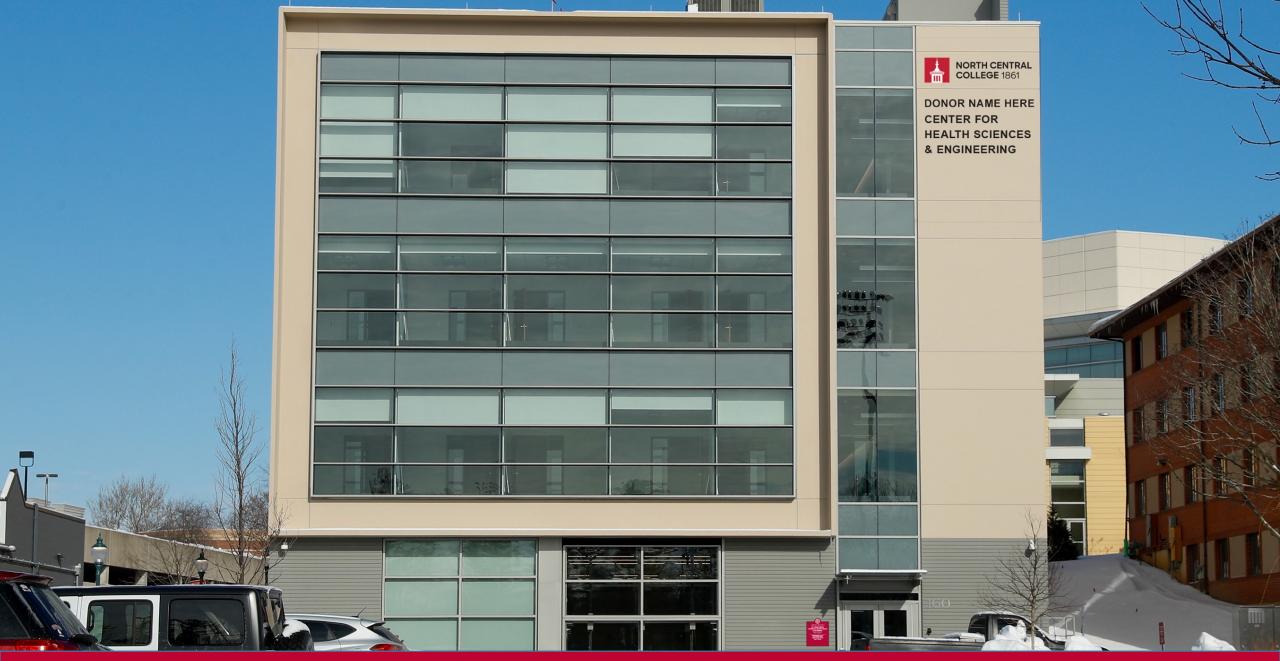

# Health Sciences & Engineering Building Exterior Signage

## West Side

### East Side

College and building names:

- 16 inch letter height
- 86.6 square feet
- Visible from 360 feet away (approx. 1 city block)

**EXHIBIT C** 

NorthSide

SouthSide