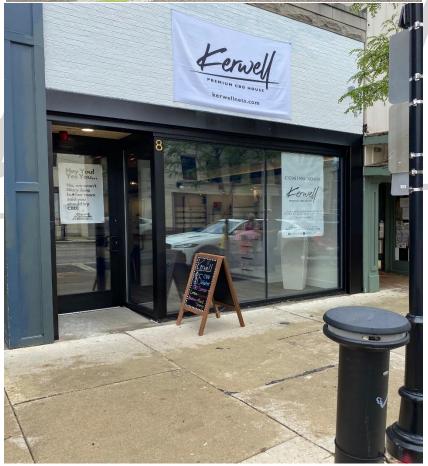

Kerwell is a Health & Wellness center specializing in all natural ingredients without any chemical additives that are bad for the body. The green signifies our commitment to all natural green healthy products.

in response to the Code Compliance compliant.

- 1. Error as outlined above.
- 2. The paint is exterior and will be maintained in a professional manner. If any peeling or chips happen, they will be rectified with 48 hours. Given the painted service is above 9ft that is unlikely.
- 3. Attached are the photos as requested.