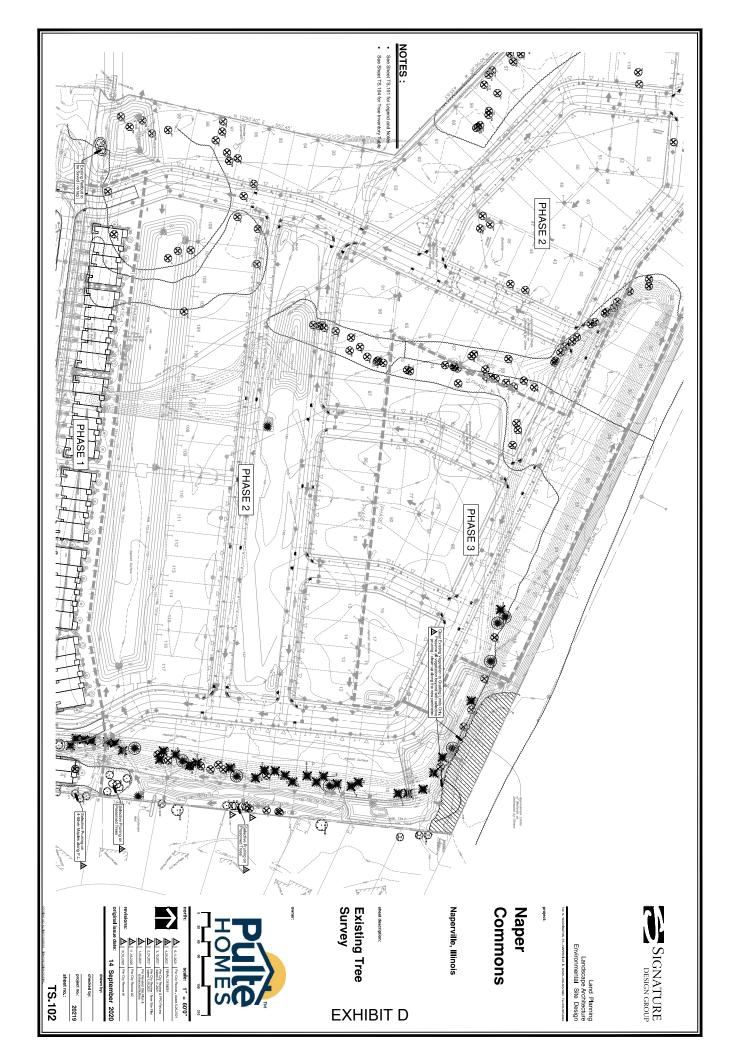

## INDEX OF DRAWINGS:

**EXHIBIT D** 

TS 101 TS 102 TS 103 TS 104 Existing Tree Survey
Existing Tree Survey
Existing Tree Survey
Tree Inventory Data

City of Naperville Project No. 20 - 0000086

| 36 Amur Mapie Acer                                                                                                                                                                | Honey coust Gled                                                         | 5 Honey/coust Gled                                                                                                                                                    | 33 Honey'ccust Gled                                                                                                                                      | 22 Honey coust Gled | 00 Austrian Pine Finu                                                                                                                                       | 39 Austran Pine Finu                                                           | 87 Mulberry More                                                           | 36 Austrian Pine Finu | A Austran Pine Finu   | 33 Austrian Pine Finu | 22 Austran Pine Finu | 30 Crabapple Mai.   | 79 Crabapple Mal. | 78 Crabapple Mai.  | 6 Austran Pine Finu | 7            |               | 72 Crabapple Mai. | "Grahama's Mai | 39 Crabapple Mal. | 8 Austrian Pine Finu | 6 Hackberry Celli | 55 Crabapple Mail. | 3 Siberan Elm Ulmi         | 22 Austran Pine Finu | in Austrian Pine Finu | 39 Siberan Elm Ulmu      | 8 Black Walnut Jugi | S Fraxinus Penn Gree | 5 Green Ash Frax   | Mulberry Mon          | 3 Siberan Fim Him    | 1 Honey'ccust Gled    | 19 Austran Pine Finu      | 8 Austrian Pine Finu  | 16 Honey'ccust Gled     | 5 Honey'coust Gled | 3 Honey coust Gled | 2 Honey'ccust Gled    | Honeylocust Gled      | 39 White Pine Finu    | 86 Green Ash Frax     | 37 Red Oak Our       | Mulberry More      | 4 Honey'ccust Gled    | 22 Red Maple Acer  | 31 Mulberry Mon           | Sheran Fim Umi           | 28 Siberan Elm Ulmu | 7 Siberan Elm Ulmu        | 5 Red Bud Cerc        | 3 Mulberry Mon.                | 22 Siberan Elm Ulmi   | Mulberry Mon         | 9 Siberan Elm Ulmi       | 00 3        | Siberan Elm U      | 5 Silver Maple Acer | 4 Silver Maple Acer | Mon              | Silver Maple Ace       | in Boxelder Acer       | 38 Mulberry More      | 37 Mulberry Mon       | 36 Siberan Elm Ulmu     | 5 Boxelder Acer        | 3 Silver Maple Acer | Boxelder Acer |
|-----------------------------------------------------------------------------------------------------------------------------------------------------------------------------------|--------------------------------------------------------------------------|-----------------------------------------------------------------------------------------------------------------------------------------------------------------------|----------------------------------------------------------------------------------------------------------------------------------------------------------|---------------------|-------------------------------------------------------------------------------------------------------------------------------------------------------------|--------------------------------------------------------------------------------|----------------------------------------------------------------------------|-----------------------|-----------------------|-----------------------|----------------------|---------------------|-------------------|--------------------|---------------------|--------------|---------------|-------------------|----------------|-------------------|----------------------|-------------------|--------------------|----------------------------|----------------------|-----------------------|--------------------------|---------------------|----------------------|--------------------|-----------------------|----------------------|-----------------------|---------------------------|-----------------------|-------------------------|--------------------|--------------------|-----------------------|-----------------------|-----------------------|-----------------------|----------------------|--------------------|-----------------------|--------------------|---------------------------|--------------------------|---------------------|---------------------------|-----------------------|--------------------------------|-----------------------|----------------------|--------------------------|-------------|--------------------|---------------------|---------------------|------------------|------------------------|------------------------|-----------------------|-----------------------|-------------------------|------------------------|---------------------|---------------|
| ginnala                                                                                                                                                                           | itsia triacanthos                                                        | tsia triacanthos                                                                                                                                                      | itsia triacanthos                                                                                                                                        | itsia triacanthos   | s nigra                                                                                                                                                     | s nigra                                                                        | is alba                                                                    | s nigra               | sngra                 | snigra                | s nigra              | s sp.               | s sp.             | s ngra             | snigra              | e nigra      | sngra         | s sp.             | undum          | s sp.             | s nigra              | socidentalis      | s sp.              | s pumila<br>s occidentalis | s nigra              | s nigra               | is pumila                | ans nigra           | n Ash                | inus pennsylvanica | is alba               | inus pennsywanica    | itsia triacanthos     | sngra                     | sngra                 |                         | itsia triacanthos  | _                  | ш                     |                       |                       | inus pennsylvanica    |                      |                    | itsia triacanthos     |                    | is alba                   | us serrotina             |                     | s pumila                  | is canadensis         | is alba                        | s pumila              | is alba              | is pumila                | us pumila   | mus pumila         | T.                  | saccarinum          | us alba          | accarinum              | negundo                | as alba               | is alba               | s pumila                | negundo                | saccarinum          | negundo       |
| 20'ns fair                                                                                                                                                                        | 20 Good                                                                  | 4x12 Good                                                                                                                                                             | 20 Good                                                                                                                                                  | 18 Good             | 12 Fair                                                                                                                                                     | 12 200                                                                         | 7 Fair                                                                     | 15 Poor               | 16 Dead               | 2x10 Poor             | 7 Dead               | Popr                | 11 Poor           | 4x6 Fair           | 16 Dead             | 14 Dead      | 16 Dead       | 2x12 Poor         | 3x12 Poor      | 2x6               | 10 Dead              | 9 Good            | 4x8 Poor           | 7 Poor                     | 16 Dead              | 16 Dead               | 2x8 Fair                 | 12 Good             | g Poor               | Dead               | 9 Poor or             | - F8                 | 8                     | 12 Poor                   | 18 Poor               | 22 Fair                 | 22 Fair            | 20 Fair            | 24 Fair               | 26 Fair               | 16 Fair               | 2x8 Fair              |                      |                    |                       |                    | 12 Poor                   | 8 Good                   | 7 Fair              | 6 Fair                    | 2x14 Pppr             | 10 - DOOF                      | 3x7 Fair              | 8 - BIT              | 8 Good                   | 28 Fair     | 10 Ear             | 22 Poor             | 21 Poor             | 6 Fair           | 30 Poor                | 30 Fair                | 6 Fair                | 2x10 Fair             | 22 Fair                 | 19 Poor                | 20 Good             | 9 Fair        |
| SAVE                                                                                                                                                                              | SAVE                                                                     | SAVE                                                                                                                                                                  | SAVE                                                                                                                                                     | SAVE                | 200                                                                                                                                                         | 20 2                                                                           | 1 20                                                                       | Zimmerman R           | 200                   | 20                    | E I                  | , P                 | 20                | m =                | 1 20                | n 2          | 0 20          | 20 2              | 0 2            | 1 20              | 20 2                 | 0 20              | Ð                  | n I                        | 1 20                 | E 0740                | in Spillway R            | SAVE                | DAR D I              | 0 20               | on property line SAVE | 1 Droperty line SAVE | on property line SAVE | n 20                      | <b>.</b>              | תת                      | ж:                 | 0 30               | 120                   | <b>n</b> 1            | 20                    | <b>30</b> :           | n property line SAVE | property line SAVE | on property line SAVE | P SAVE             | m (c)                     | SAVII                    | 120                 | <b>,</b>                  | - 20                  | <b>n</b> z                     | <b>30</b>             | 20 22                | 20                       | <b>.</b>    | SAVE               | SAVE                | SAVE                | SAVE             | SAVE                   | SAVE                   | D TO                  | 1 30                  | SAVE                    | SAVE                   | SAVE                | SAVE          |
| 897 Cra                                                                                                                                                                           | 695 Cra                                                                  | 694 Ret                                                                                                                                                               | 692 Re                                                                                                                                                   | 691 Re              | 689 Re                                                                                                                                                      | 688 Re                                                                         | A 686 Ba                                                                   | 685 N                 | 683 Mu                | 682 Sb                | 681 Ho               | 679 Bu              | 678 Eia           | 677 Em             | 675 Bo              | 674 Bo       | 672 Bo        | 671 Em            | 670 Fm         | 668 Bo            | 667 Box              | 665 En            | 664 Em             | 663 Sb                     | 661 Col              | 660 Cal               | 658 Bla                  | 657 Wh              | 856 Wh               | 654 Col            | 653 Cra               | SSO WIN              | 650 Cra               | 648 Co                    | 647 Cra               | 645 Ba                  | 644 Aus            | 642 Aus            | 641 Aus               | 640 Aus               | 638 Aus               | 637 Aus               | 635 Ea               | 634 Aus            | 633 Aus               | 631 Aus            | 630 Ela                   | 628 Aus                  | 627 Cra             | 626 Cra                   | 624 Cra               | 623 Au                         | 621 Bia               | 620 Aus              |                          | 617 Aus     | 615 Bia            | 614 Aus             | 613 Aug             | 811 CG           | 610 Aug                | 609 Aus                | 607 Ma                | 606 Aus               | 605 Am                  | 604 A                  | 602 Am              | 601 Lin       |
| Ma endead                                                                                                                                                                         | bappie Ma                                                                | Maple Ac                                                                                                                                                              | Maple Ac                                                                                                                                                 | JOak Ou             | Q                                                                                                                                                           | Oak                                                                            | ack Walnut Ju                                                              |                       | Aulberry              |                       |                      | 7                   | dk Cherry Pr      | KINOIN             | (elder Ac           | alder Ac     | celder Ac     | U.                | (elider Ac     | celder Ac         | elder Ac             | ) UI              | U                  | erian Elm Un               | ttonwood Pc          | lery Pear Py          | ck Hills Spruce Pic      | ite Fir At          | ita Pina Pin         | orado Spruce Pio   | bapple Ma             | ita Pina Pin         | bapple Ma             | orado Spruce Pie          | bapple Ma             | dk Hills Spruce Pic     | strian Pine Pin    | trian Pine Pin     | strian Pine Pir       | atrian Pine Pir       | strian Pine Pin       | strian Pine Pin       | dk Hills Spruce Pic  | strian Pine Pin    | strian Pine Pir       | strian Pine Pir    | ck Hills Spruce Pic       | ok Hills Sonice Pic      | bapple Ma           | bapple Ma                 | bapple Ma             | trian Pine Pic                 | ck Hills Spruce Pic   | trian Pine Pin       | Black Hills Spruce Picea | De          | Crahanda Ma        | strian Pine Pir     | strian Pine Pir     | orado Spruce Pio | strian Pine Pir        | trian Pine Pir         | gnolia Ma             | strian Pine Pin       | ur Maple Ac             | ur Maple Ac            | ur Maple Ac         | Linden Til    |
| alus sp. 2x                                                                                                                                                                       | ilus sp. 2x12                                                            | errubrum 10                                                                                                                                                           | er rubrum 12                                                                                                                                             | ercus rubra 26      | ercus rubra 26                                                                                                                                              | 1                                                                              | Н                                                                          | Morus alba 28         |                       |                       | -                    | -                   | unus serrotina 10 | rus rubra 12       |                     | er negundo 8 |               |                   | er negundo /   | er regundo 6      | er regundo 7         | rus rubra 7       | rus rubra 9        | rus pumia                  | pulus deltoides 11   | rus calleryana 10     | zea glauca "Denstata" 12 | ies concelor 12     |                      | sea pungens 13     |                       |                      |                       | ea pungens 13             |                       | bea glauca 'Denstata' 8 |                    | ius nigra 3x1      | ius nigra. 11         | us nigra Densiala: 8  |                       | ius nigra. 13         | nus nina 9           | nus nigra 10       | 0. augin sm           | ilus nigra 12 Poor | sea glauca "Denstata" 2x7 | nus nigra. "Neostata" 14 | ilus ap. 10         | ilus sp. 7<br>ilus sp. 10 | alus sp. 8            | orus alba 10<br>cea pungens 12 | glauca 'Denstata'     | ius nigra 15         | glauca "Denstata"        | nigra.      | bea pungens 11     |                     | nus migra. 16       |                  | nus nigra. 10          | ius nigra 12           | ignola sp. 3xt        | ius nigra 12          | er ginnala 5x           | er cinnala 2x1         | er ginnala 2x8      | ia Cordata 12 |
| 2 Dead                                                                                                                                                                            | Dead                                                                     | Poor                                                                                                                                                                  | Fair                                                                                                                                                     | Excellent           | Fair                                                                                                                                                        | Good                                                                           | Good                                                                       | Good                  | 5 Good                | Fair                  | Good                 | Fair                | Good              | Good               | 0 Good              | Good         | Fair          | 8 Fair            | Good           | Fair              | 7 Fair               | Good              | Fair               | Good                       | Good                 | Good                  | Good                     | Poor poi            | Gend                 | 8 Excellent        | Dead                  | Poor                 | Dead                  | Fair                      | Poor                  | Fair                    | Dead               | Fair               | Poor                  | 10 Poor Zim           | Poor                  | 8 Poor                | Fair                 | Dead               | Dead                  |                    | x4 Fair                   |                          | Fair                |                           | Poor                  | Dead Zim                       | Fair                  | Dead                 | Poor                     | Poor        | Fair               | Good                | Dead                | Dead             | Fair                   | Poor                   | 6 Good                | Dead                  | 8 Fair                  | 0 Poor                 | 8 Good              | 2 Poor        |
| בע                                                                                                                                                                                | υ <b>2</b> 0                                                             | Chlorotic                                                                                                                                                             | Ohlorotic R                                                                                                                                              | D :                 | 3 33                                                                                                                                                        | 20 2                                                                           | SAVE                                                                       | ב סב                  | 20                    | æ                     | 20 2                 | 0 20                | D                 | _                  | л<br>Э              | 20 Z         | 0 33          | 20:               | D I            | ענ                | JJ 2                 | סב כ              | æ                  | D Z                        | ı zı                 | ב כב                  | 0 -1                     | on ivy!             | <b>→</b>             | 0 -1               | 20 2                  | D Z                  | ٠ تت                  | double leader, dead top R |                       | high pranched R         |                    | Zimmerman R        |                       | Zimmerman R           | 1 20                  | <b>30</b> :           | ם ע                  | עב נ               | סכ                    | Zimmerman R        | <b>3</b> 0 -              | Zimmerman H              | 1 20                | Columnar H                |                       | Zimmerman R                    |                       | Scan                 |                          | Zimmerman R |                    | Zimmerman R         | D I                 | -                | Zimmerman R            |                        | 0 -1                  | æ                     | æ.                      | D I                    | מב מ                |               |
|                                                                                                                                                                                   |                                                                          |                                                                                                                                                                       |                                                                                                                                                          |                     |                                                                                                                                                             |                                                                                | T - Possible Transplant                                                    | S SAVE To Be Preser   | Status Ney            | Ctatus Van            |                      | 988 Colorado Spruce | 987 Red Maple     | 986 Red Maple      | 984 Amur Maple      | 774 Boxelder | 772 Crabapple | 771 Crabapple     | 770 Crahappia  | 768 Cottonwood    | 767 Boxelder         | 765 Cottonwood    | 764 Cottonwood     | 763 Cottonwood             | 761 Cottonwood       | 760 Cottonwood        | 758 Cottonwood           | 757 Cottonwood      | 756 Cottonwood       | 754 Boxelder       | 753 Boxelder          | 750 Sharian Fim      | 750 Honeylccust       | 748 Honeylocust           | 747 Honeylocust       | 745 Honeylocust         | 744 Cottonwood     | 742 Mulberry       | 741 Honeylocust       | 740 Honeylccust       | 738 Honeylocust       | 737 Honeylocust       | 735 Callery Pear     | 734 Callery Pear   | 733 Siberian Elm      | 731 Boxelder       | 730 Boxelder              | 728 Boxelder             | 727 Cottonwood      | 726 Callery Pear          | 724 Honeylccust       | 723 Black Walnut               | 721 Honeylccust       | 720 Honeylocust      | 718 Honeylocust          | 717 Elm     | 715 Weeping Willow | 714 Weeping Willow  | 713 Siver Maple     | 711 Norway Maple | 710 Green Ash          | 709 Green Ash          | 707 Honeylocust       | 706 Honeylccust       | 705 Green Ash           | 704 Green Ash          | 702 EIm             | 701 EII       |
|                                                                                                                                                                                   |                                                                          |                                                                                                                                                                       |                                                                                                                                                          |                     |                                                                                                                                                             |                                                                                |                                                                            | ved                   |                       | •                     |                      | Picea pungers       | Acer rubrum       | Acer girraia       | Acerginnala         | Acernegundo  | Malus sp.     | Malus sp.         | Valus so       | Populus deltoides | Acer negundo         | Populus deltoides | Papulus deltoides  | Populus deltoides          | Populus deltoices    | Populus deltoides     | Populus deltoices        | Populus deltoides   | Populus delinides    | Acer negundo       | Acer negundo          | limis pimila         | Gleditsia triacanthos | Gleditsia triacanthos     | Gleditsia triacanthos | Gleditsia triacanthos   | Populus deltoides  | Morus alba         | Gleditsia triacanthos | Gleditsia triacanthos | Gleditsia triacanthos | Gleditsia triacanthos | Pyrus calleryana     | Pyrus calleryana   | Ulmus pumila          | Acer negundo       | Acer negundo              | Acer negundo             | Populus deltoides   | Pyrus calleryana          | Gleditsia triacanthos | Juglans nigra                  | Gleditsia triacanthos | Gledisia triacanthos | Gleditsia triacanthos    |             | Salix alba Tristis | II (O)              | 20                  | Acer platano     | Fraxinus pennsylvanica | Fraxinus pennsylvanica | Gleditsia triacanthos | Gleditsia triacanthos | = raxinus pennsylvanica | Fraxinus pennsylvanica | Ulmus rubra         | Ulmus rubra   |
| ,                                                                                                                                                                                 | N                                                                        |                                                                                                                                                                       | 64                                                                                                                                                       |                     | 4                                                                                                                                                           |                                                                                | o                                                                          | Rating                | <br> }                | ?                     |                      | 12 Excellent        |                   |                    | 20' ms Fair         | 11 Fair      | 16 Dead       | 10 Dead           | 7 Dand         | 2x7 Fair          | B Poor               | 11 Fair           | 16 Fair            | 3x12 Hair                  | 20 Fair              | 2x16 Fair             | 8 Fair                   | 15 Fair             | 1.4 Fair             | B Fair             | 2x16 Fair             | 3x10 Fair            | 5 Fair                | P Fair                    | 8 Fair                | A Fair                  | 2x12 Fair          | 3x10 Good          | 7 Good                | 6 Fair                | 7 Good                | 6 Good                | S Good               | 2x8 Fair           | 10 Good               | 2x6 Fair           | 2x8 Fair                  | 10 Good                  | 10 Good             | B Good                    | 10 Good               | 3x10 Good                      | 8 Fair                | 2x6 Fair             | 11 Good                  | 11 Fair     | 35 Poor            | 35 Poor             | 25 Fair             | 24 Excellent     | a 20 Dead              | a 18 Dead              | 19 Good               | 20 Good               | a 20 Dead               | a 20 Dead              | 9 Good              | 11 Good       |
|                                                                                                                                                                                   | Poor                                                                     |                                                                                                                                                                       | Fair                                                                                                                                                     | !                   | Good                                                                                                                                                        |                                                                                | Excellent                                                                  | ng Description        | חומונוסוו ה           |                       |                      |                     | 20                | topped Chlorotic R | SAV                 | n o          | 0 20          | ж:                | n x            | 20                | 20 2                 | 20 20             | 20                 | n x                        | מנו                  | B                     |                          | <b>a</b>            | n z                  | 0 20               | 20 2                  | 0 2                  | 30:                   |                           | cw branch R           | ow branch R             |                    | 0 20               | 20                    | 20 2                  | 20 20                 | ж:                    | n 20                 | 200                |                       | thorns B           | 20 :                      | 0 2                      | 120                 | 20 22                     | 20                    | 20 22                          | thorns R              |                      | 0 20                     | ж:          | n x                |                     | cw branch R         | D I              | 20                     | 20 2                   | מבים                  | 200                   | 20                      | 20 2                   | מב מ                | 30 1          |
| structural problems, is hazardous or is severely involved with insects, disease, or other problems that council is necessarily involved with insects, disease, or other problems. | The tree is not twice of the species and / or has over 50% deadwood in t | decay or structural problems, but the tree must have remedial care above normal care in order to minimize the impact of future stress and to ensure continued health. | ne tree is typical of the species and / or has less than 40% deadwood in<br>minor problems that are not imminently lethal to the tree and no significant |                     | The tree is typical of the species and / or has less than 20% deadwood in the crown, only 1 or 2 minor problems that are easily corrected with normal care. | normal causes, has no other observed problems, and requires no remedial action | The tree is typical of the species, has less than 10% deadwood in the crow | General Criteria      | Condition rating key: | otion Koy .           |                      |                     | <u></u>           |                    | imì                 |              |               |                   |                | 1                 |                      | 1~                |                    |                            | 15                   |                       | 12                       |                     |                      | 15                 |                       |                      | 4.00                  | 15                        |                       |                         |                    |                    |                       |                       | 12                    |                       |                      | 4                  |                       |                    |                           |                          | 11                  |                           | 1.7                   |                                |                       |                      |                          |             |                    |                     |                     |                  |                        |                        | 1                     |                       |                         |                        | 11                  |               |