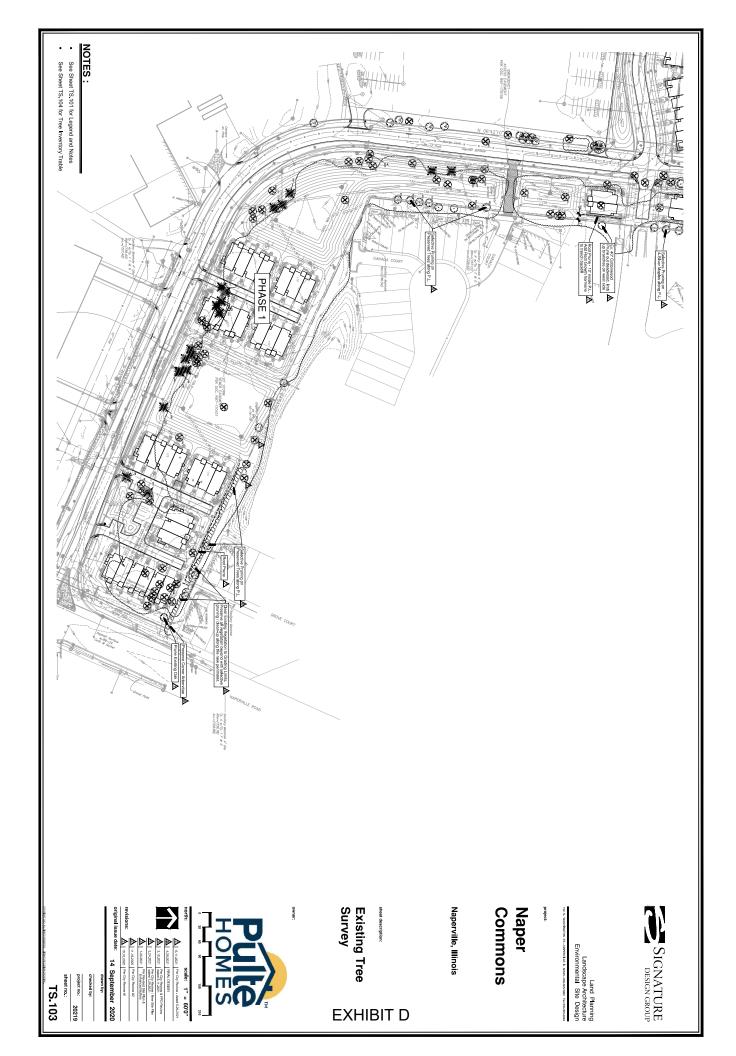

## INDEX OF DRAWINGS:

**EXHIBIT D** 

TS 101 TS 102 TS 103 TS 104 Existing Tree Survey
Existing Tree Survey
Existing Tree Survey
Tree Inventory Data

City of Naperville Project No. 20 - 0000086

| 36 Amur Mapie Acer                                                                                                                                                                | Honey coust Gled                                                         | 5 Honey/coust Gled                                                                                                                                                    | 33 Honey'ccust Gled                                                                                                                                      | 22 Honey coust Gled | 00 Austrian Pine Finu                                                                                                                                       | 39 Austran Pine Finu                                                           | 87 Mulberry More                                                           | 36 Austrian Pine Finu | A Austran Pine Finu   | 33 Austrian Pine Finu | 22 Austran Pine Finu | 30 Crabapple Mai.   | 79 Crabapple Mal. | 78 Crabapple Mai.  | 6 Austran Pine Finu | 7            |               | 72 Crabapple Mai. | "Grahama's Mai | 39 Crabapple Mal. | 8 Austrian Pine Finu | 6 Hackberry Celli | 55 Crabapple Mail. | 3 Siberan Elm Ulmi         | 22 Austran Pine Finu | in Austrian Pine Finu | 39 Siberan Elm Ulmu      | 8 Black Walnut Jugi | S Fraxinus Penn Gree | 5 Green Ash Frax   | Mulberry Mon          | 3 Siberan Fim Him    | 1 Honey'ccust Gled    | 19 Austran Pine Finu      | 8 Austrian Pine Finu  | 16 Honey'ccust Gled     | 5 Honey'coust Gled | 3 Honey coust Gled | 2 Honey'ccust Gled    | Honeylocust Gled      | 39 White Pine Finu    | 86 Green Ash Frax     | 37 Red Oak Our       | Mulberry More      | 4 Honey'ccust Gled    | 22 Red Maple Acer  | 31 Mulberry Mon           | Sheran Fim Umi           | 28 Siberan Elm Ulmu | 7 Siberan Elm Ulmu        | 5 Red Bud Cerc        | 3 Mulberry Mon.                | 22 Siberan Elm Ulmi   | Mulberry Mon         | 9 Siberan Elm Ulmi       | 00 3        | Siberan Elm U      | 5 Silver Maple Acer | 4 Silver Maple Acer | Mon              | Silver Maple Ace       | in Boxelder Acer       | 38 Mulberry More      | 37 Mulberry Mon       | 36 Siberan Elm Ulmu     | 5 Boxelder Acer        | 3 Silver Maple Acer | Boxelder Acer |
|-----------------------------------------------------------------------------------------------------------------------------------------------------------------------------------|--------------------------------------------------------------------------|-----------------------------------------------------------------------------------------------------------------------------------------------------------------------|----------------------------------------------------------------------------------------------------------------------------------------------------------|---------------------|-------------------------------------------------------------------------------------------------------------------------------------------------------------|--------------------------------------------------------------------------------|----------------------------------------------------------------------------|-----------------------|-----------------------|-----------------------|----------------------|---------------------|-------------------|--------------------|---------------------|--------------|---------------|-------------------|----------------|-------------------|----------------------|-------------------|--------------------|----------------------------|----------------------|-----------------------|--------------------------|---------------------|----------------------|--------------------|-----------------------|----------------------|-----------------------|---------------------------|-----------------------|-------------------------|--------------------|--------------------|-----------------------|-----------------------|-----------------------|-----------------------|----------------------|--------------------|-----------------------|--------------------|---------------------------|--------------------------|---------------------|---------------------------|-----------------------|--------------------------------|-----------------------|----------------------|--------------------------|-------------|--------------------|---------------------|---------------------|------------------|------------------------|------------------------|-----------------------|-----------------------|-------------------------|------------------------|---------------------|---------------|
| ginnala                                                                                                                                                                           | itsia triacanthos                                                        | tsia triacanthos                                                                                                                                                      | itsia triacanthos                                                                                                                                        | itsia triacanthos   | s nigra                                                                                                                                                     | s nigra                                                                        | is alba                                                                    | s nigra               | sngra                 | snigra                | s nigra              | s sp.               | s sp.             | s ngra             | snigra              | e nigra      | sngra         | s sp.             | undum          | s sp.             | s nigra              | socidentalis      | s sp.              | s pumila<br>s occidentalis | s nigra              | s nigra               | is pumila                | ans nigra           | n Ash                | inus pennsylvanica | is alba               | inus pennsywanica    | itsia triacanthos     | sngra                     | sngra                 |                         | itsia triacanthos  | _                  | ш                     |                       |                       | inus pennsylvanica    |                      |                    | itsia triacanthos     |                    | is alba                   | us serrotina             |                     | s pumila                  | is canadensis         | is alba                        | s pumila              | is alba              | is pumila                | us pumila   | mus pumila         | T.                  | saccarinum          | us alba          | accarinum              | negundo                | as alba               | is alba               | s pumila                | negundo                | saccarinum          | negundo       |
| 20'ns fair                                                                                                                                                                        | 20 Good                                                                  | 4x12 Good                                                                                                                                                             | 20 Good                                                                                                                                                  | 18 Good             | 12 Fair                                                                                                                                                     | 12 200                                                                         | 7 Fair                                                                     | 15 Poor               | 16 Dead               | 2x10 Poor             | 7 Dead               | Popr                | 11 Poor           | 4x6 Fair           | 16 Dead             | 14 Dead      | 16 Dead       | 2x12 Poor         | 3x12 Poor      | 2x6               | 10 Dead              | 9 Good            | 4x8 Poor           | 7 Poor                     | 16 Dead              | 16 Dead               | 2x8 Fair                 | 12 Good             | g Poor               | Dead               | 9 Poor or             | - F8                 | 8                     | 12 Poor                   | 18 Poor               | 22 Fair                 | 22 Fair            | 20 Fair            | 24 Fair               | 26 Fair               | 16 Fair               | 2x8 Fair              |                      |                    |                       |                    | 12 Poor                   | 8 Good                   | 7 Fair              | 6 Fair                    | 2x14 Pppr             | 10 - DOOF                      | 3x7 Fair              | 8 - BIT              | 8 Good                   | 28 Fair     | 10 Ear             | 22 Poor             | 21 Poor             | 6 Fair           | 30 Poor                | 30 Fair                | 6 Fair                | 2x10 Fair             | 22 Fair                 | 19 Poor                | 20 Good             | 9 Fair        |
| SAVE                                                                                                                                                                              | SAVE                                                                     | SAVE                                                                                                                                                                  | SAVE                                                                                                                                                     | SAVE                | 200                                                                                                                                                         | 20 2                                                                           | 1 20                                                                       | Zimmerman R           | 200                   | 20                    | E I                  | , P                 | 20                | m =                | 1 20                | n 2          | 0 20          | 20 2              | 0 2            | 1 20              | 20 2                 | 0 20              | Ð                  | n I                        | 1 20                 | E 0740                | in Spillway R            | SAVE                | DAR D I              | 0 20               | on property line SAVE | 1 Droperty line SAVE | on property line SAVE | n 20                      | <b>.</b>              | תת                      | ж:                 | 0 30               | 120                   | <b>n</b> 1            | 20                    | <b>30</b> :           | n property line SAVE | property line SAVE | on property line SAVE | P SAVE             | m (c)                     | SAVII                    | 120                 | <b>,</b>                  | - 20                  | <b>n</b> z                     | <b>30</b>             | 20 22                | 20                       | <b>.</b>    | SAVE               | SAVE                | SAVE                | SAVE             | SAVE                   | SAVE                   | D TO                  | 1 30                  | SAVE                    | SAVE                   | SAVE                | SAVE          |
| 897 Cra                                                                                                                                                                           | 695 Cra                                                                  | 694 Ret                                                                                                                                                               | 692 Re                                                                                                                                                   | 691 Re              | 689 Re                                                                                                                                                      | 688 Re                                                                         | A 686 Ba                                                                   | 685 N                 | 683 Mu                | 682 Sb                | 681 Ho               | 679 Bu              | 678 Eia           | 677 Em             | 675 Bo              | 674 Bo       | 672 Bo        | 671 Em            | 670 Fm         | 668 Bo            | 667 Box              | 665 En            | 664 Em             | 663 Sb                     | 661 Col              | 660 Cal               | 658 Bla                  | 657 Wh              | 856 Wh               | 654 Col            | 653 Cra               | SSO WIN              | 650 Cra               | 648 Co                    | 647 Cra               | 645 Ba                  | 644 Aus            | 642 Aus            | 641 Aus               | 640 Aus               | 638 Aus               | 637 Aus               | 635 Ea               | 634 Aus            | 633 Aus               | 631 Aus            | 630 Ela                   | 628 Aus                  | 627 Cra             | 626 Cra                   | 624 Cra               | 623 Au                         | 621 Bia               | 620 Aus              |                          | 617 Aus     | 615 Bia            | 614 Aus             | 613 Aug             | 811 CG           | 610 Aug                | 609 Aus                | 607 Ma                | 606 Aus               | 605 Am                  | 604 A                  | 602 Am              | 601 Lin       |
| Ma endead                                                                                                                                                                         | bappie Ma                                                                | Maple Ac                                                                                                                                                              | Maple Ac                                                                                                                                                 | JOak Ou             | Q                                                                                                                                                           | Oak                                                                            | ack Walnut Ju                                                              |                       | Aulberry              |                       |                      | 7                   | dk Cherry Pr      | KINOIN             | (elder Ac           | alder Ac     | celder Ac     | U.                | (elider Ac     | celder Ac         | elder Ac             | ) UI              | U                  | erian Elm Un               | ttonwood Pc          | lery Pear Py          | ck Hills Spruce Pic      | ite Fir At          | ita Pina Pin         | orado Spruce Pio   | bapple Ma             | ita Pina Pin         | bapple Ma             | orado Spruce Pie          | bapple Ma             | dk Hills Spruce Pic     | strian Pine Pin    | trian Pine Pin     | strian Pine Pir       | atrian Pine Pir       | strian Pine Pin       | strian Pine Pin       | dk Hills Spruce Pic  | strian Pine Pin    | strian Pine Pir       | strian Pine Pir    | ck Hills Spruce Pic       | ok Hills Sonice Pic      | bapple Ma           | bapple Ma                 | bapple Ma             | trian Pine Pic                 | ck Hills Spruce Pic   | trian Pine Pin       | Black Hills Spruce Picea | De          | Crahanda Ma        | strian Pine Pir     | strian Pine Pir     | orado Spruce Pio | strian Pine Pir        | trian Pine Pir         | gnolia Ma             | strian Pine Pin       | ur Maple Ac             | ur Maple Ac            | ur Maple Ac         | Linden Til    |
| alus sp. 2x                                                                                                                                                                       | ilus sp. 2x12                                                            | errubrum 10                                                                                                                                                           | er rubrum 12                                                                                                                                             | ercus rubra 26      | ercus rubra 26                                                                                                                                              | 1                                                                              | Н                                                                          | Morus alba 28         |                       |                       | -                    | -                   | unus serrotina 10 | rus rubra 12       |                     | er negundo 8 |               |                   | er negundo /   | er regundo 6      | er regundo 7         | rus rubra 7       | rus rubra 9        | rus pumia                  | pulus deltoides 11   | rus calleryana 10     | zea glauca "Denstata" 12 | ies concelor 12     |                      | sea pungens 13     |                       |                      |                       | ea pungens 13             |                       | bea glauca 'Denstata' 8 |                    | ius nigra 3x1      | ius nigra. 11         | us nigra Densiala: 8  |                       | ius nigra. 13         | nus nina 9           | nus nigra 10       | 0. augin sm           | ilus nigra 12 Poor | sea glauca "Denstata" 2x7 | nus nigra. "Neostata" 14 | ilus ap. 10         | ilus sp. 7<br>ilus sp. 10 | alus sp. 8            | orus alba 10<br>cea pungens 12 | glauca 'Denstata'     | ius nigra 15         | glauca "Denstata"        | nigra.      | bea pungens 11     |                     | nus migra. 16       |                  | nus nigra. 10          | ius nigra 12           | ignola sp. 3xt        | ius nigra 12          | er ginnala 5x           | er cinnala 2x1         | er ginnala 2x8      | ia Cordata 12 |
| 2 Dead                                                                                                                                                                            | Dead                                                                     | Poor                                                                                                                                                                  | Fair                                                                                                                                                     | Excellent           | Fair                                                                                                                                                        | Good                                                                           | Good                                                                       | Good                  | 5 Good                | Fair                  | Good                 | Fair                | Good              | Good               | 0 Good              | Good         | Fair          | 8 Fair            | Good           | Fair              | 7 Fair               | Good              | Fair               | Good                       | Good                 | Good                  | Good                     | Poor poi            | Gend                 | 8 Excellent        | Dead                  | Poor                 | Dead                  | Fair                      | Poor                  | Fair                    | Dead               | Fair               | Poor                  | 10 Poor Zim           | Poor                  | 8 Poor                | Fair                 | Dead               | Dead                  |                    | x4 Fair                   |                          | Fair                |                           | Poor                  | Dead Zim                       | Fair                  | Dead                 | Poor                     | Poor        | Fair               | Good                | Dead                | Dead             | Fair                   | Poor                   | 6 Good                | Dead                  | 8 Fair                  | 0 Poor                 | 8 Good              | 2 Poor        |
| בע                                                                                                                                                                                | υ <b>2</b> 0                                                             | Chlorotic                                                                                                                                                             | Ohlorotic R                                                                                                                                              | D :                 | 3 33                                                                                                                                                        | 20 2                                                                           | SAVE                                                                       | ב סב                  | 20                    | æ                     | 20 2                 | 0 20                | D                 | _                  | л<br>Э              | 20 Z         | 0 33          | 20:               | D I            | ענ                | JJ 2                 | סב כ              | æ                  | D Z                        | ı zı                 | ב כב                  | 0 -1                     | on ivy!             | <b>→</b>             | 0 -1               | 20 2                  | D Z                  | ٠ تت                  | double leader, dead top R |                       | high pranched R         |                    | Zimmerman R        |                       | Zimmerman R           | 1 20                  | <b>30</b> :           | ם ע                  | עב נ               | סכ                    | Zimmerman R        | <b>3</b> 0 -              | Zimmerman H              | 1 20                | Columnar H                |                       | Zimmerman R                    |                       | Scan                 |                          | Zimmerman R |                    | Zimmerman R         | D I                 | -                | Zimmerman R            |                        | 0 -1                  | æ                     | æ.                      | D I                    | מב מ                |               |
|                                                                                                                                                                                   |                                                                          |                                                                                                                                                                       |                                                                                                                                                          |                     |                                                                                                                                                             |                                                                                | T - Possible Transplant                                                    | S SAVE To Be Preser   | Status Ney            | Ctatus Van            |                      | 988 Colorado Spruce | 987 Red Maple     | 986 Red Maple      | 984 Amur Maple      | 774 Boxelder | 772 Crabapple | 771 Crabapple     | 770 Crahappia  | 768 Cottonwood    | 767 Boxelder         | 765 Cottonwood    | 764 Cottonwood     | 763 Cottonwood             | 761 Cottonwood       | 760 Cottonwood        | 758 Cottonwood           | 757 Cottonwood      | 756 Cottonwood       | 754 Boxelder       | 753 Boxelder          | 750 Sharian Fim      | 750 Honeylccust       | 748 Honeylocust           | 747 Honeylocust       | 745 Honeylocust         | 744 Cottonwood     | 742 Mulberry       | 741 Honeylocust       | 740 Honeylccust       | 738 Honeylocust       | 737 Honeylocust       | 735 Callery Pear     | 734 Callery Pear   | 733 Siberian Elm      | 731 Boxelder       | 730 Boxelder              | 728 Boxelder             | 727 Cottonwood      | 726 Callery Pear          | 724 Honeylccust       | 723 Black Walnut               | 721 Honeylccust       | 720 Honeylocust      | 718 Honeylocust          | 717 Elm     | 715 Weeping Willow | 714 Weeping Willow  | 713 Siver Maple     | 711 Norway Maple | 710 Green Ash          | 709 Green Ash          | 707 Honeylocust       | 706 Honeylccust       | 705 Green Ash           | 704 Green Ash          | 702 EIm             | 701 EII       |
|                                                                                                                                                                                   |                                                                          |                                                                                                                                                                       |                                                                                                                                                          |                     |                                                                                                                                                             |                                                                                |                                                                            | ved                   |                       | •                     |                      | Picea pungers       | Acer rubrum       | Acer girraia       | Acerginnala         | Acernegundo  | Malus sp.     | Malus sp.         | Valus so       | Populus deltoides | Acer negundo         | Populus deltoides | Papulus deltoides  | Populus deltoides          | Populus deltoices    | Populus deltoides     | Populus deltoices        | Populus deltoides   | Populus delinides    | Acer negundo       | Acer negundo          | limis pimila         | Gleditsia triacanthos | Gleditsia triacanthos     | Gleditsia triacanthos | Gleditsia triacanthos   | Populus deltoides  | Morus alba         | Gleditsia triacanthos | Gleditsia triacanthos | Gleditsia triacanthos | Gleditsia triacanthos | Pyrus calleryana     | Pyrus calleryana   | Ulmus pumila          | Acer negundo       | Acer negundo              | Acer negundo             | Populus deltoides   | Pyrus calleryana          | Gleditsia triacanthos | Juglans nigra                  | Gleditsia triacanthos | Gledisia triacanthos | Gleditsia triacanthos    |             | Salix alba Tristis | II (O)              | 20                  | Acer platano     | Fraxinus pennsylvanica | Fraxinus pennsylvanica | Gleditsia triacanthos | Gleditsia triacanthos | = raxinus pennsylvanica | Fraxinus pennsylvanica | Ulmus rubra         | Ulmus rubra   |
| ,                                                                                                                                                                                 | N                                                                        |                                                                                                                                                                       | 64                                                                                                                                                       |                     | 4                                                                                                                                                           |                                                                                | o                                                                          | Rating                | <br> }                | ?                     |                      | 12 Excellent        |                   |                    | 20' ms Fair         | 11 Fair      | 16 Dead       | 10 Dead           | 7 Dand         | 2x7 Fair          | B Poor               | 11 Fair           | 16 Fair            | 3x12 Hair                  | 20 Fair              | 2x16 Fair             | 8 Fair                   | 15 Fair             | 1.4 Fair             | B Fair             | 2x16 Fair             | 3x10 Fair            | 5 Fair                | P Fair                    | 8 Fair                | A Fair                  | 2x12 Fair          | 3x10 Good          | 7 Good                | 6 Fair                | 7 Good                | 6 Good                | S Good               | 2x8 Fair           | 10 Good               | 2x6 Fair           | 2x8 Fair                  | 10 Good                  | 10 Good             | B Good                    | 10 Good               | 3x10 Good                      | 8 Fair                | 2x6 Fair             | 11 Good                  | 11 Fair     | 35 Poor            | 35 Poor             | 25 Fair             | 24 Excellent     | a 20 Dead              | a 18 Dead              | 19 Good               | 20 Good               | a 20 Dead               | a 20 Dead              | 9 Good              | 11 Good       |
|                                                                                                                                                                                   | Poor                                                                     |                                                                                                                                                                       | Fair                                                                                                                                                     | !                   | Good                                                                                                                                                        |                                                                                | Excellent                                                                  | ng Description        | חומונוסוו ה           |                       |                      |                     | 20                | topped Chlorotic R | SAV                 | n o          | 0 20          | ж:                | n x            | 20                | 20 2                 | 20 20             | 20                 | n x                        | מנו                  | B                     |                          | <b>a</b>            | n z                  | 0 20               | 20 2                  | 0 2                  | 30:                   |                           | cw branch R           | ow branch R             |                    | 0 20               | 20                    | 20 2                  | 20 20                 | ж:                    | n 20                 | 200                |                       | thorns B           | 20 :                      | 0 2                      | 120                 | 20 22                     | 20                    | 20 22                          | thorns R              |                      | 0 20                     | ж:          | n x                |                     | cw branch R         | D I              | 20                     | 20 2                   | מבים                  | 200                   | 20                      | 20 2                   | מב מ                | 30 1          |
| structural problems, is hazardous or is severely involved with insects, disease, or other problems that council is necessarily involved with insects, disease, or other problems. | The tree is not twice of the species and / or has over 50% deadwood in t | decay or structural problems, but the tree must have remedial care above normal care in order to minimize the impact of future stress and to ensure continued health. | ne tree is typical of the species and / or has less than 40% deadwood in<br>minor problems that are not imminently lethal to the tree and no significant |                     | The tree is typical of the species and / or has less than 20% deadwood in the crown, only 1 or 2 minor problems that are easily corrected with normal care. | normal causes, has no other observed problems, and requires no remedial action | The tree is typical of the species, has less than 10% deadwood in the crow | General Criteria      | Condition rating key: | otion Koy .           |                      |                     | <u></u>           |                    | imì                 |              |               |                   |                | 1                 |                      | 1~                |                    |                            | 15                   |                       | 12                       |                     |                      | 15                 |                       |                      | 4.00                  | 15                        |                       |                         |                    |                    |                       |                       | 12                    |                       |                      | 4                  |                       |                    |                           |                          | 11                  |                           | 1.7                   |                                |                       |                      |                          |             |                    |                     |                     |                  |                        |                        | 1                     |                       |                         |                        | 11                  |               |