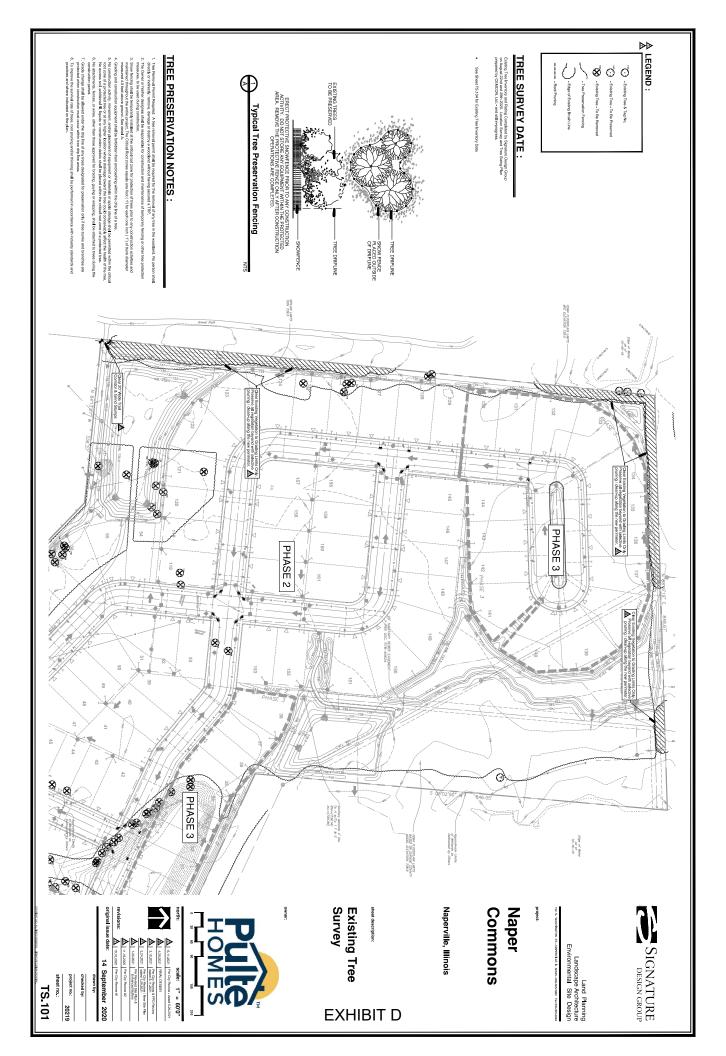

## INDEX OF DRAWINGS:

**EXHIBIT D** 

TS 101 TS 102 TS 103 TS 104 Existing Tree Survey
Existing Tree Survey
Existing Tree Survey
Tree Inventory Data

City of Naperville Project No. 20 - 0000086

| 36 Amur Mapie Acer                                                                                                                                                                | Honey coust Gled                                                         | 5 Honey/coust Gled                                                                                                                                                    | 33 Honey'ccust Gled                                                                                                                                      | 22 Honey coust Gled | 00 Austrian Pine Finu                                                                                                                                       | 39 Austran Pine Finu                                                           | 87 Mulberry More                                                           | 36 Austrian Pine Finu | A Austran Pine Finu   | 33 Austrian Pine Finu | 22 Austran Pine Finu | 30 Crabapple Mai.   | 79 Crabapple Mal. | 78 Crabapple Mai.  | 6 Austran Pine Finu | 7            |               | 72 Crabapple Mai. | "Grahama's Mai | 39 Crabapple Mal. | 8 Austrian Pine Finu | 6 Hackberry Celli | 55 Crabapple Mail. | 3 Siberan Elm Ulmi         | 22 Austran Pine Finu | in Austrian Pine Finu | 39 Siberan Elm Ulmu      | 8 Black Walnut Jugi | S Fraxinus Penn Gree | 5 Green Ash Frax   | Mulberry Mon          | 3 Siberan Fim Him    | 1 Honey'ccust Gled    | 19 Austran Pine Finu      | 8 Austrian Pine Finu  | 16 Honey'ccust Gled     | 5 Honey'coust Gled | 3 Honey coust Gled | 2 Honey'ccust Gled    | Honeylocust Gled      | 39 White Pine Finu    | 86 Green Ash Frax     | 37 Red Oak Our       | Mulberry More      | 4 Honey'ccust Gled    | 22 Red Maple Acer  | 31 Mulberry Mon           | Sheran Fim Umi           | 28 Siberan Elm Ulmu | 7 Siberan Elm Ulmu        | 5 Red Bud Cerc        | 3 Mulberry Mon.                | 22 Siberan Elm Ulmi   | Mulberry Mon         | 9 Siberan Elm Ulmi       | 00 3        | Siberan Elm U      | 5 Silver Maple Acer | 4 Silver Maple Acer | Mon              | Silver Maple Ace       | in Boxelder Acer       | 38 Mulberry More      | 37 Mulberry Mon       | 36 Siberan Elm Ulmu     | 5 Boxelder Acer        | 3 Silver Maple Acer | Boxelder Acer |
|-----------------------------------------------------------------------------------------------------------------------------------------------------------------------------------|--------------------------------------------------------------------------|-----------------------------------------------------------------------------------------------------------------------------------------------------------------------|----------------------------------------------------------------------------------------------------------------------------------------------------------|---------------------|-------------------------------------------------------------------------------------------------------------------------------------------------------------|--------------------------------------------------------------------------------|----------------------------------------------------------------------------|-----------------------|-----------------------|-----------------------|----------------------|---------------------|-------------------|--------------------|---------------------|--------------|---------------|-------------------|----------------|-------------------|----------------------|-------------------|--------------------|----------------------------|----------------------|-----------------------|--------------------------|---------------------|----------------------|--------------------|-----------------------|----------------------|-----------------------|---------------------------|-----------------------|-------------------------|--------------------|--------------------|-----------------------|-----------------------|-----------------------|-----------------------|----------------------|--------------------|-----------------------|--------------------|---------------------------|--------------------------|---------------------|---------------------------|-----------------------|--------------------------------|-----------------------|----------------------|--------------------------|-------------|--------------------|---------------------|---------------------|------------------|------------------------|------------------------|-----------------------|-----------------------|-------------------------|------------------------|---------------------|---------------|
| ginnala                                                                                                                                                                           | itsia triacanthos                                                        | tsia triacanthos                                                                                                                                                      | itsia triacanthos                                                                                                                                        | itsia triacanthos   | s nigra                                                                                                                                                     | s nigra                                                                        | is alba                                                                    | s nigra               | sngra                 | snigra                | s nigra              | s sp.               | s sp.             | s ngra             | snigra              | e nigra      | sngra         | s sp.             | undum          | s sp.             | s nigra              | socidentalis      | s sp.              | s pumila<br>s occidentalis | s nigra              | s nigra               | is pumila                | ans nigra           | n Ash                | inus pennsylvanica | is alba               | inus pennsywanica    | itsia triacanthos     | sngra                     | sngra                 |                         | itsia triacanthos  | _                  | ш                     |                       |                       | inus pennsylvanica    |                      |                    | itsia triacanthos     |                    | is alba                   | us serrotina             |                     | s pumila                  | is canadensis         | is alba                        | s pumila              | is alba              | is pumila                | us pumila   | mus pumila         | T.                  | saccarinum          | us alba          | accarinum              | negundo                | as alba               | is alba               | s pumila                | negundo                | saccarinum          | negundo       |
| 20'ns fair                                                                                                                                                                        | 20 Good                                                                  | 4x12 Good                                                                                                                                                             | 20 Good                                                                                                                                                  | 18 Good             | 12 Fair                                                                                                                                                     | 12 200                                                                         | 7 Fair                                                                     | 15 Poor               | 16 Dead               | 2x10 Poor             | 7 Dead               | Popr                | 11 Poor           | 4x6 Fair           | 16 Dead             | 14 Dead      | 16 Dead       | 2x12 Poor         | 3x12 Poor      | 2x6               | 10 Dead              | 9 Good            | 4x8 Poor           | 7 Poor                     | 16 Dead              | 16 Dead               | 2x8 Fair                 | 12 Good             | g Poor               | Dead               | 9 Poor or             | - F8                 | 8                     | 12 Poor                   | 18 Poor               | 22 Fair                 | 22 Fair            | 20 Fair            | 24 Fair               | 26 Fair               | 16 Fair               | 2x8 Fair              |                      |                    |                       |                    | 12 Poor                   | 8 Good                   | 7 Fair              | 6 Fair                    | 2x14 Pppr             | 10 - DOOF                      | 3x7 Fair              | 8 - BIT              | 8 Good                   | 28 Fair     | 10 Ear             | 22 Poor             | 21 Poor             | 6 Fair           | 30 Poor                | 30 Fair                | 6 Fair                | 2x10 Fair             | 22 Fair                 | 19 Poor                | 20 Good             | 9 Fair        |
| SAVE                                                                                                                                                                              | SAVE                                                                     | SAVE                                                                                                                                                                  | SAVE                                                                                                                                                     | SAVE                | 200                                                                                                                                                         | 20 2                                                                           | 1 20                                                                       | Zimmerman R           | 200                   | 20                    | E I                  | , P                 | 20                | m =                | 1 20                | n 2          | 0 20          | 20 2              | 0 2            | 1 20              | 20 2                 | 0 20              | Ð                  | n I                        | 1 20                 | E 0740                | in Spillway R            | SAVE                | DAR D I              | 0 20               | on property line SAVE | 1 Droperty line SAVE | on property line SAVE | n 20                      | <b>.</b>              | תת                      | ж:                 | 0 30               | 120                   | <b>n</b> 1            | 20                    | <b>30</b> :           | n property line SAVE | property line SAVE | on property line SAVE | P SAVE             | m (c)                     | SAVII                    | 120                 | <b>,</b>                  | - 20                  | <b>n</b> z                     | <b>30</b>             | 20 22                | 20                       | <b>.</b>    | SAVE               | SAVE                | SAVE                | SAVE             | SAVE                   | SAVE                   | D TO                  | 1 30                  | SAVE                    | SAVE                   | SAVE                | SAVE          |
| 897 Cra                                                                                                                                                                           | 695 Cra                                                                  | 694 Ret                                                                                                                                                               | 692 Re                                                                                                                                                   | 691 Re              | 689 Re                                                                                                                                                      | 688 Re                                                                         | A 686 Ba                                                                   | 685 N                 | 683 Mu                | 682 Sb                | 681 Ho               | 679 Bu              | 678 Eia           | 677 Em             | 675 Bo              | 674 Bo       | 672 Bo        | 671 Em            | 670 Fm         | 668 Bo            | 667 Box              | 665 En            | 664 Em             | 663 Sb                     | 661 Col              | 660 Cal               | 658 Bla                  | 657 Wh              | 856 Wh               | 654 Col            | 653 Cra               | SSO WIN              | 650 Cra               | 648 Co                    | 647 Cra               | 645 Ba                  | 644 Aus            | 642 Aus            | 641 Aus               | 640 Aus               | 638 Aus               | 637 Aus               | 635 Ea               | 634 Aus            | 633 Aus               | 631 Aus            | 630 Ela                   | 628 Aus                  | 627 Cra             | 626 Cra                   | 624 Cra               | 623 Au                         | 621 Bia               | 620 Aus              |                          | 617 Aus     | 615 Bia            | 614 Aus             | 613 Aug             | 811 CG           | 610 Aug                | 609 Aus                | 607 Ma                | 606 Aus               | 605 Am                  | 604 A                  | 602 Am              | 601 Lin       |
| Ma endead                                                                                                                                                                         | bappie Ma                                                                | Maple Ac                                                                                                                                                              | Maple Ac                                                                                                                                                 | JOak Ou             | Q                                                                                                                                                           | Oak                                                                            | ack Walnut Ju                                                              |                       | Aulberry              |                       |                      | 7                   | dk Cherry Pr      | KINOIN             | (elder Ac           | alder Ac     | celder Ac     | U.                | (elider Ac     | celder Ac         | elder Ac             | ) UI              | U                  | erian Elm Un               | ttonwood Pc          | lery Pear Py          | ck Hills Spruce Pic      | ite Fir At          | ita Pina Pin         | orado Spruce Pio   | bapple Ma             | ita Pina Pin         | bapple Ma             | orado Spruce Pie          | bapple Ma             | dk Hills Spruce Pic     | strian Pine Pin    | trian Pine Pin     | strian Pine Pir       | atrian Pine Pir       | strian Pine Pin       | strian Pine Pin       | dk Hills Spruce Pic  | strian Pine Pin    | strian Pine Pir       | strian Pine Pir    | ck Hills Spruce Pic       | ok Hills Sonice Pic      | bapple Ma           | bapple Ma                 | bapple Ma             | trian Pine Pic                 | ck Hills Spruce Pic   | trian Pine Pin       | Black Hills Spruce Picea | De          | Crahanda Ma        | strian Pine Pir     | strian Pine Pir     | orado Spruce Pio | strian Pine Pir        | trian Pine Pir         | gnolia Ma             | strian Pine Pin       | ur Maple Ac             | ur Maple Ac            | ur Maple Ac         | Linden Til    |
| alus sp. 2x                                                                                                                                                                       | ilus sp. 2x12                                                            | errubrum 10                                                                                                                                                           | er rubrum 12                                                                                                                                             | ercus rubra 26      | ercus rubra 26                                                                                                                                              | 1                                                                              | Н                                                                          | Morus alba 28         |                       |                       | -                    | -                   | unus serrotina 10 | rus rubra 12       |                     | er negundo 8 |               |                   | er negundo /   | er regundo 6      | er regundo 7         | rus rubra 7       | rus rubra 9        | rus pumia                  | pulus deltoides 11   | rus calleryana 10     | zea glauca "Denstata" 12 | ies concelor 12     |                      | sea pungens 13     |                       |                      |                       | ea pungens 13             |                       | bea glauca 'Denstata' 8 |                    | ius nigra 3x1      | ius nigra. 11         | us nigra Densiala: 8  |                       | ius nigra. 13         | nus nina 9           | nus nigra 10       | 0. augin sm           | ilus nigra 12 Poor | sea glauca "Denstata" 2x7 | nus nigra. "Neostata" 14 | ilus ap. 10         | ilus sp. 7<br>ilus sp. 10 | alus sp. 8            | orus alba 10<br>cea pungens 12 | glauca 'Denstata'     | ius nigra 15         | glauca "Denstata"        | nigra.      | bea pungens 11     |                     | nus migra. 16       |                  | nus nigra. 10          | ius nigra 12           | ignola sp. 3xt        | ius nigra 12          | er ginnala 5x           | er cinnala 2x1         | er ginnala 2x8      | ia Cordata 12 |
| 2 Dead                                                                                                                                                                            | Dead                                                                     | Poor                                                                                                                                                                  | Fair                                                                                                                                                     | Excellent           | Fair                                                                                                                                                        | Good                                                                           | Good                                                                       | Good                  | 5 Good                | Fair                  | Good                 | Fair                | Good              | Good               | 0 Good              | Good         | Fair          | 8 Fair            | Good           | Fair              | 7 Fair               | Good              | Fair               | Good                       | Good                 | Good                  | Good                     | Poor poi            | Gend                 | 8 Excellent        | Dead                  | Poor                 | Dead                  | Fair                      | Poor                  | Fair                    | Dead               | Fair               | Poor                  | 10 Poor Zim           | Poor                  | 8 Poor                | Fair                 | Dead               | Dead                  |                    | x4 Fair                   |                          | Fair                |                           | Poor                  | Dead Zim                       | Fair                  | Dead                 | Poor                     | Poor        | Fair               | Good                | Dead                | Dead             | Fair                   | Poor                   | 6 Good                | Dead                  | 8 Fair                  | 0 Poor                 | 8 Good              | 2 Poor        |
| בע                                                                                                                                                                                | υ <b>2</b> 0                                                             | Chlorotic                                                                                                                                                             | Ohlorotic R                                                                                                                                              | D :                 | 3 33                                                                                                                                                        | 20 2                                                                           | SAVE                                                                       | ב סב                  | 20                    | æ                     | 20 2                 | 0 20                | D                 | _                  | л<br>Э              | 20 Z         | 0 33          | 20:               | D I            | ענ                | JJ 2                 | סב כ              | æ                  | D Z                        | ı zı                 | ב כב                  | 0 -1                     | on ivy!             | <b>→</b>             | 0 -1               | 20 2                  | D Z                  | ٠ تت                  | double leader, dead top R |                       | high pranched R         |                    | Zimmerman R        |                       | Zimmerman R           | 1 20                  | <b>30</b> :           | ם ע                  | עב נ               | סכ                    | Zimmerman R        | <b>3</b> 0 -              | Zimmerman H              | 1 20                | Columnar H                |                       | Zimmerman R                    |                       | Scan                 |                          | Zimmerman R |                    | Zimmerman R         | D I                 | -                | Zimmerman R            |                        | 0 -1                  | æ                     | æ.                      | D I                    | מב מ                |               |
|                                                                                                                                                                                   |                                                                          |                                                                                                                                                                       |                                                                                                                                                          |                     |                                                                                                                                                             |                                                                                | T - Possible Transplant                                                    | S SAVE To Be Preser   | Status Ney            | Ctatus Van            |                      | 988 Colorado Spruce | 987 Red Maple     | 986 Red Maple      | 984 Amur Maple      | 774 Boxelder | 772 Crabapple | 771 Crabapple     | 770 Crahappia  | 768 Cottonwood    | 767 Boxelder         | 765 Cottonwood    | 764 Cottonwood     | 763 Cottonwood             | 761 Cottonwood       | 760 Cottonwood        | 758 Cottonwood           | 757 Cottonwood      | 756 Cottonwood       | 754 Boxelder       | 753 Boxelder          | 750 Sharian Fim      | 750 Honeylccust       | 748 Honeylocust           | 747 Honeylocust       | 745 Honeylocust         | 744 Cottonwood     | 742 Mulberry       | 741 Honeylocust       | 740 Honeylccust       | 738 Honeylocust       | 737 Honeylocust       | 735 Callery Pear     | 734 Callery Pear   | 733 Siberian Elm      | 731 Boxelder       | 730 Boxelder              | 728 Boxelder             | 727 Cottonwood      | 726 Callery Pear          | 724 Honeylccust       | 723 Black Walnut               | 721 Honeylccust       | 720 Honeylocust      | 718 Honeylocust          | 717 Elm     | 715 Weeping Willow | 714 Weeping Willow  | 713 Siver Maple     | 711 Norway Maple | 710 Green Ash          | 709 Green Ash          | 707 Honeylocust       | 706 Honeylccust       | 705 Green Ash           | 704 Green Ash          | 702 EIm             | 701 EII       |
|                                                                                                                                                                                   |                                                                          |                                                                                                                                                                       |                                                                                                                                                          |                     |                                                                                                                                                             |                                                                                |                                                                            | ved                   |                       | •                     |                      | Picea pungers       | Acer rubrum       | Acer girraia       | Acerginnala         | Acernegundo  | Malus sp.     | Malus sp.         | Valus so       | Populus deltoides | Acer negundo         | Populus deltoides | Papulus deltoides  | Populus deltoides          | Populus deltoices    | Populus deltoides     | Populus deltoices        | Populus deltoides   | Populus delinides    | Acer negundo       | Acer negundo          | limis pimila         | Gleditsia triacanthos | Gleditsia triacanthos     | Gleditsia triacanthos | Gleditsia triacanthos   | Populus deltoides  | Morus alba         | Gleditsia triacanthos | Gleditsia triacanthos | Gleditsia triacanthos | Gleditsia triacanthos | Pyrus calleryana     | Pyrus calleryana   | Ulmus pumila          | Acer negundo       | Acer negundo              | Acer negundo             | Populus deltoides   | Pyrus calleryana          | Gleditsia triacanthos | Juglans nigra                  | Gleditsia triacanthos | Gledisia triacanthos | Gleditsia triacanthos    |             | Salix alba Tristis | II (O)              | 20                  | Acer platano     | Fraxinus pennsylvanica | Fraxinus pennsylvanica | Gleditsia triacanthos | Gleditsia triacanthos | = raxinus pennsylvanica | Fraxinus pennsylvanica | Ulmus rubra         | Ulmus rubra   |
| ,                                                                                                                                                                                 | N                                                                        |                                                                                                                                                                       | 64                                                                                                                                                       |                     | 4                                                                                                                                                           |                                                                                | o                                                                          | Rating                | <br> }                | ?                     |                      | 12 Excellent        |                   |                    | 20' ms Fair         | 11 Fair      | 16 Dead       | 10 Dead           | 7 Dand         | 2x7 Fair          | B Poor               | 11 Fair           | 16 Fair            | 3x12 Hair                  | 20 Fair              | 2x16 Fair             | 8 Fair                   | 15 Fair             | 1.4 Fair             | B Fair             | 2x16 Fair             | 3x10 Fair            | 5 Fair                | P Fair                    | 8 Fair                | A Fair                  | 2x12 Fair          | 3x10 Good          | 7 Good                | 6 Fair                | 7 Good                | 6 Good                | S Good               | 2x8 Fair           | 10 Good               | 2x6 Fair           | 2x8 Fair                  | 10 Good                  | 10 Good             | B Good                    | 10 Good               | 3x10 Good                      | 8 Fair                | 2x6 Fair             | 11 Good                  | 11 Fair     | 35 Poor            | 35 Poor             | 25 Fair             | 24 Excellent     | a 20 Dead              | a 18 Dead              | 19 Good               | 20 Good               | a 20 Dead               | a 20 Dead              | 9 Good              | 11 Good       |
|                                                                                                                                                                                   | Poor                                                                     |                                                                                                                                                                       | Fair                                                                                                                                                     | !                   | Good                                                                                                                                                        |                                                                                | Excellent                                                                  | ng Description        | חומונוסוו ה           |                       |                      |                     | 20                | topped Chlorotic R | SAV                 | n o          | 0 20          | ж:                | n x            | 20                | 20 2                 | 20 20             | 20                 | n x                        | מנו                  | B                     |                          | <b>a</b>            | n z                  | 0 20               | 20 2                  | 0 2                  | 30:                   |                           | cw branch R           | ow branch R             |                    | 0 20               | 20                    | 20 2                  | 20 20                 | ж:                    | n 20                 | 200                |                       | thorns B           | 20 :                      | 0 2                      | 120                 | 20 22                     | 20                    | 20 22                          | thorns R              |                      | 0 20                     | ж:          | n x                |                     | cw branch R         | D I              | 20                     | 20 2                   | מבים                  | 200                   | 20                      | 20 2                   | מב מ                | 30 1          |
| structural problems, is hazardous or is severely involved with insects, disease, or other problems that council is necessarily involved with insects, disease, or other problems. | The tree is not twice of the species and / or has over 50% deadwood in t | decay or structural problems, but the tree must have remedial care above normal care in order to minimize the impact of future stress and to ensure continued health. | ne tree is typical of the species and / or has less than 40% deadwood in<br>minor problems that are not imminently lethal to the tree and no significant |                     | The tree is typical of the species and / or has less than 20% deadwood in the crown, only 1 or 2 minor problems that are easily corrected with normal care. | normal causes, has no other observed problems, and requires no remedial action | The tree is typical of the species, has less than 10% deadwood in the crow | General Criteria      | Condition rating key: | otion Koy .           |                      |                     | <u></u>           |                    | imì                 |              |               |                   |                | 1                 |                      | 1~                |                    |                            | 15                   |                       | 12                       |                     |                      | 15                 |                       |                      | 4.00                  | 15                        |                       |                         |                    |                    |                       |                       | 12                    |                       |                      | 4                  |                       |                    |                           |                          | 11                  |                           | 1.7                   |                                |                       |                      |                          |             |                    |                     |                     |                  |                        |                        | 1                     |                       |                         |                        | 11                  |               |