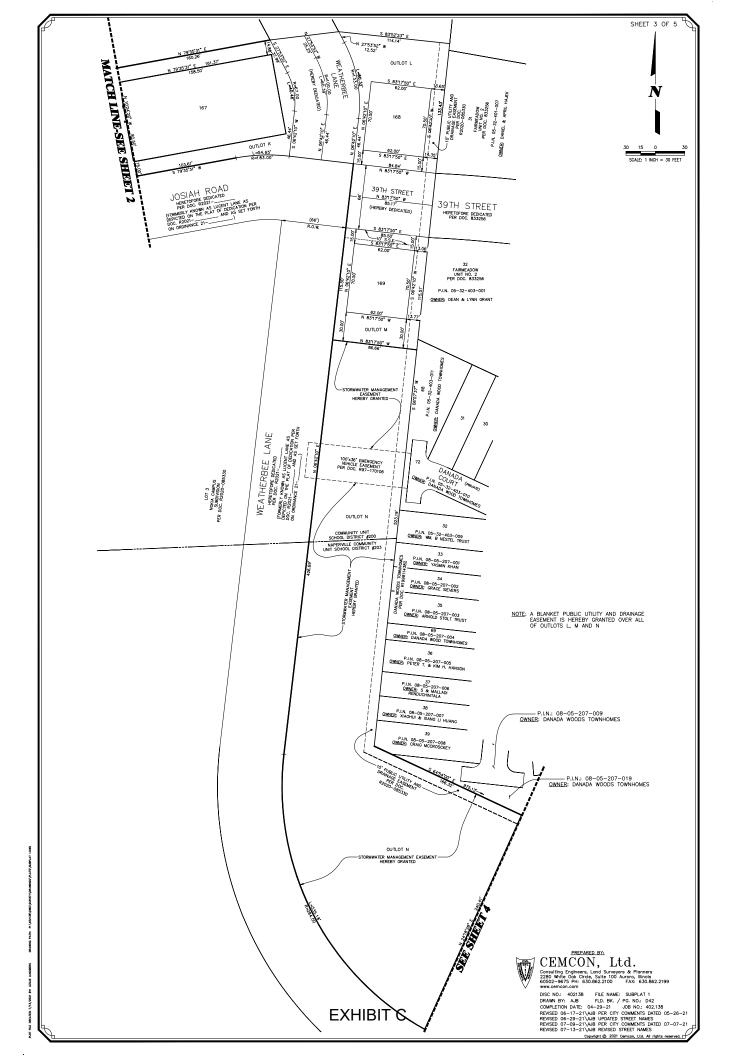

## BLANKET STYLE PUBLIC UTILITIES AND DRAINAGE EASEMENT PROVISIONS.

BLANKET STYLE PUBLIC UTILITIES AND DRAINAGE FASEMENT ROUSIONS.

A NON-EXCLUSIVE PERPETUAL EASEMENT IS HEREBY RESERVED FOR AND GRANTED OVER ALL LOTS OF THE PROPERTY DEPOTED HEREON, AND TO GRANTED OVER ALL LOTS OF THE PROPERTY DEPOTED HEREON, AND TO GRANTED OVER ALL LOTS OF THE PROPERTY DEPOTED HEREON, AND TO GRANTED OVER THE PROPERTY OF THE PROPERTY OF THE PROPERTY OF THE PROPERTY OF THE PROPERTY EXCEPTING THE PROPERTY AND THE PROPERTY AND THE PROPERTY EXCEPTING THE PROPERTY AND THE PROPERTY EXCEPTING THE PROPERTY EXCEPTING THE PROPERTY EXCEPTING THE PROPERTY EXCEPTING THE PROPERTY AND THE PROPERTY EXCEPTING THE PROPERTY

THE RIGHT US ALSO IRRANTED TO THE CITY AND ITS ASSISTS TO TRIM OR REMOVE ANY THREES, SARIUS SO OTHER PARSIT ON THE LEASHERY THAT INTERFER WITH THE REASONABLE USE OF SAID EASEMENT, NO FERMANENT BUILDINGS SHALL BE PLACED ON SAID EASEMENT, BUT SAME WAY BE USED FOR GARDENS, SHRUES, LANDSCAPING AND OTHER PURPOSES THAT DO NOT THEN OR LATER INTERFERE WITH THE AFORESAID USES OF RIGHTS.

ALL CONSTRUCTION OR OTHER WORK PERFORMED BY ANY PERSON OR ENTITY WITHIN THE EASEMENT HEREBY GRANTED SHALL BE PERFORMED IN ACCORDANCE WITH THE VARIOUS REQUIREMENTS OF THE ORDINANCES, CODE, AND REQUIATIONS OF THE CITY OF NAPERVILLE AND ALL OTHER APPLICABLE LAND ALL OTHER STRUCTURE.