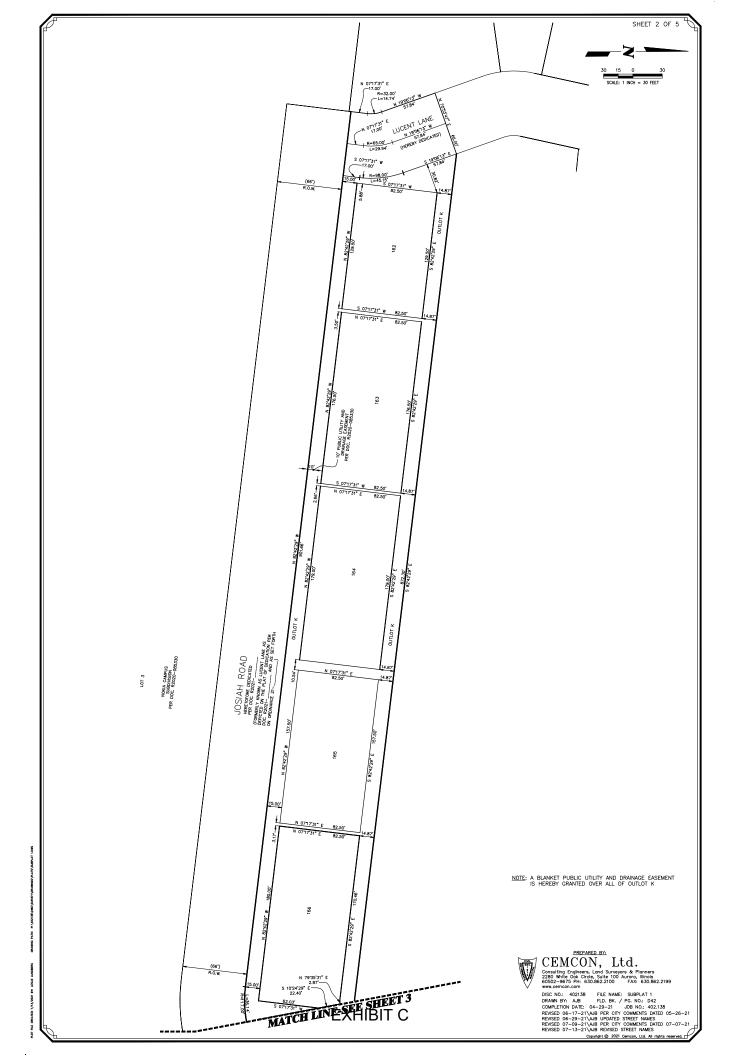

## BLANKET STYLE PUBLIC UTILITIES AND DRAINAGE EASEMENT PROVISIONS.

BLANKET STYLE PUBLIC UTILITIES AND DRAINAGE FASEMENT ROUSIONS.

A NON-EXCLUSIVE PERPETUAL EASEMENT IS HEREBY RESERVED FOR AND GRANTED OVER ALL LOTS OF THE PROPERTY DEPOTED HEREON, AND TO GRANTED OVER ALL LOTS OF THE PROPERTY DEPOTED HEREON, AND TO GRANTED OVER ALL LOTS OF THE PROPERTY DEPOTED HEREON, AND TO GRANTED OVER THE PROPERTY OF THE PROPERTY OF THE PROPERTY OF THE PROPERTY OF THE PROPERTY EXCEPTING THE PROPERTY AND THE PROPERTY AND THE PROPERTY EXCEPTING THE PROPERTY AND THE PROPERTY EXCEPTING THE PROPERTY EXCEPTING THE PROPERTY EXCEPTING THE PROPERTY EXCEPTING THE PROPERTY AND THE PROPERTY EXCEPTING THE PROPERTY

THE RIGHT US ALSO IRRANTED TO THE CITY AND ITS ASSISTS TO TRIM OR REMOVE ANY THREES, SARIUS SO OTHER PARSIT ON THE LEASHERY THAT INTERFER WITH THE REASONABLE USE OF SAID EASEMENT, NO FERMANENT BUILDINGS SHALL BE PLACED ON SAID EASEMENT, BUT SAME WAY BE USED FOR GARDENS, SHRUES, LANDSCAPING AND OTHER PURPOSES THAT DO NOT THEN OR LATER INTERFERE WITH THE AFORESAID USES OF RIGHTS.

ALL CONSTRUCTION OR OTHER WORK PERFORMED BY ANY PERSON OR ENTITY WITHIN THE EASEMENT HEREBY GRANTED SHALL BE PERFORMED IN ACCORDANCE WITH THE VARIOUS REQUIREMENTS OF THE ORDINANCES, CODE, AND REQUIATIONS OF THE CITY OF NAPERVILLE AND ALL OTHER APPLICABLE LAND ALL OTHER STRUCTURE.