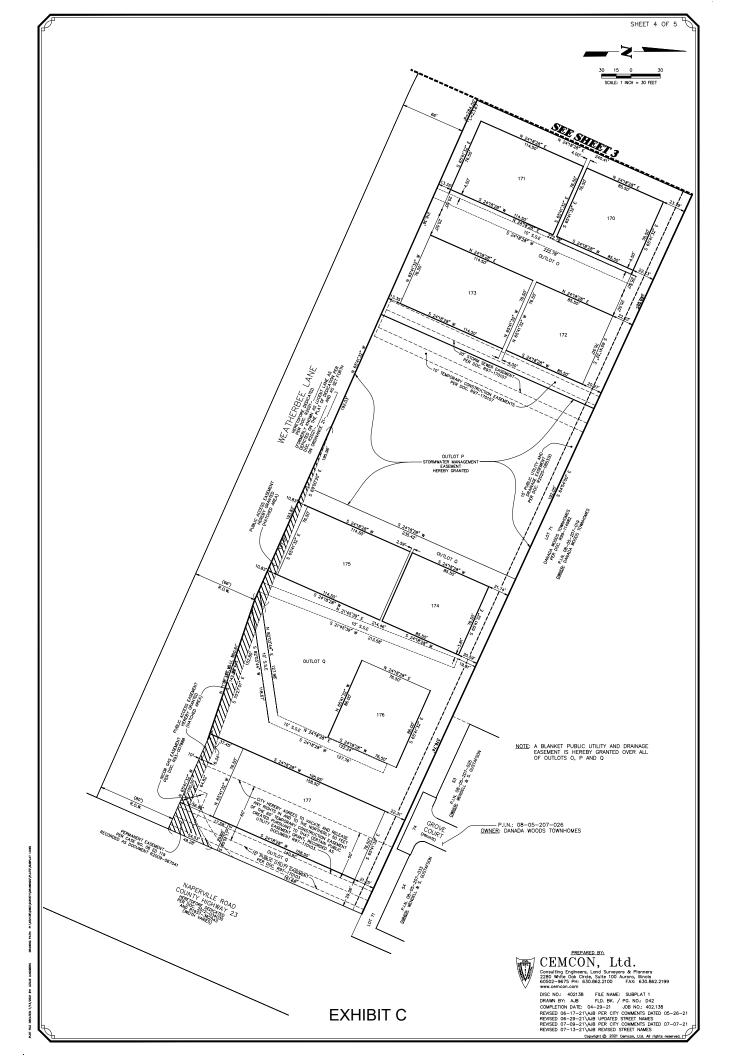

## BLANKET STYLE PUBLIC UTILITIES AND DRAINAGE EASEMENT PROVISIONS.

BLANKET STYLE PUBLIC UTILITIES AND DRAINAGE FASEMENT ROUSIONS.

A NON-EXCLUSIVE PERPETUAL EASEMENT IS HEREBY RESERVED FOR AND GRANTED OVER ALL LOTS OF THE PROPERTY DEPOTED HEREON, AND TO GRANTED OVER ALL LOTS OF THE PROPERTY DEPOTED HEREON, AND TO GRANTED OVER ALL LOTS OF THE PROPERTY DEPOTED HEREON, AND TO GRANTED OVER THE PROPERTY OF THE PROPERTY OF THE PROPERTY OF THE PROPERTY OF THE PROPERTY EXCEPTING THE PROPERTY AND THE PROPERTY AND THE PROPERTY EXCEPTING THE PROPERTY AND THE PROPERTY EXCEPTING THE PROPERTY EXCEPTING THE PROPERTY EXCEPTING THE PROPERTY EXCEPTING THE PROPERTY AND THE PROPERTY EXCEPTING THE PROPERTY

THE RIGHT US ALSO IRRANTED TO THE CITY AND ITS ASSISTS TO TRIM OR REMOVE ANY THREES, SARIUS SO OTHER PARSIT ON THE LEASHERY THAT INTERFER WITH THE REASONABLE USE OF SAID EASEMENT, NO FERMANENT BUILDINGS SHALL BE PLACED ON SAID EASEMENT, BUT SAME WAY BE USED FOR GARDENS, SHRUES, LANDSCAPING AND OTHER PURPOSES THAT DO NOT THEN OR LATER INTERFERE WITH THE AFORESAID USES OF RIGHTS.

ALL CONSTRUCTION OR OTHER WORK PERFORMED BY ANY PERSON OR ENTITY WITHIN THE EASEMENT HEREBY GRANTED SHALL BE PERFORMED IN ACCORDANCE WITH THE VARIOUS REQUIREMENTS OF THE ORDINANCES, CODE, AND REQUIATIONS OF THE CITY OF NAPERVILLE AND ALL OTHER APPLICABLE LAND ALL OTHER STRUCTURE.