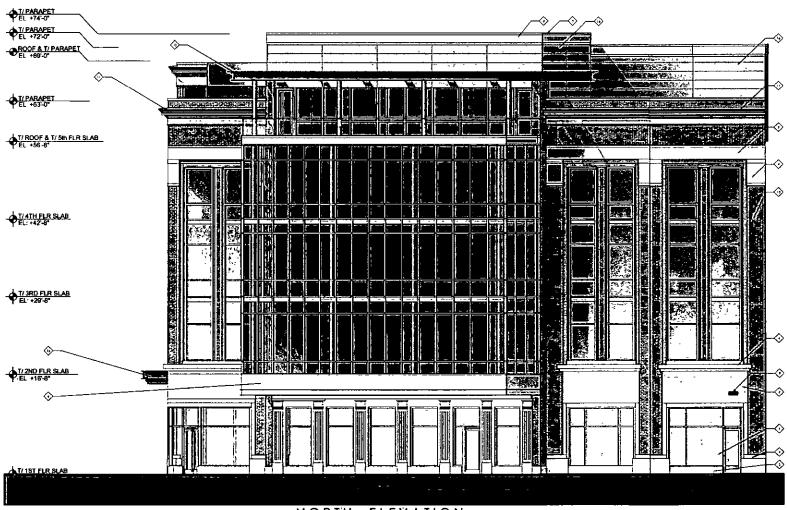

## NORTH ELEVATION

Scale: 1/4" = 1'-0"

River Main Mixed-Use Building 315 South Main Street - Naperville, IL December 31, 2019 | project 2019-20