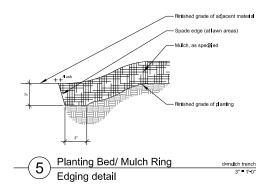

## PLANTING NOTES

- Seed limit line is approximate. Seed to limits of grading and disturbance. Contractor responsible for restoral on of any unauthorized disruption outside of designated construction area.
- 2. Contractor responsible for erosion control in all seeded are
- Tree much ings in turfareas are shredded hardwood motion of demeter, typical. Contractor shill provide a much around at existing trees within the first of work. Remove existing grass from area to be much and and provide a typic remorth edge.
- 4. Bedlines are to be spade cut to a nit ilmum depth of 3 Inches urtiess otherwise shown on the dians. Curved bedlines are to be smooth and not segmented. Planting beds and blands are to be mulched with decoral verlandscape sotne.
- 5. Trees shall be installed a mid-frum of I ve (5) feet hotzontally from underground each call feeders, sairtary serves, sairtary services, water many services, water man, and variet earl dest, Trees on URIV structures and appurtenances; Industry, Dut not Intiger to the control of the services and respective to the services and the sphaffants. No trees, shrubs or obtained and I be all owed 101 in forcit of, 5' on the sides, and of 10 to the roat of the decical transformation.
- Within the parking lot, shrubs shall be no greater than thirty inches (30°) in height and the branches of trees shall start ruless than six feet (6°) above the pavement.