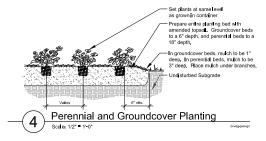

## PLANTING NOTES

- Seed limit line is approximate. Seed to limits of grading and disturbance. Contractor responsible for restoral on of any unauthorized disruption outside of designated construction area.
- 2. Contractor responsible for erosion control in all seeded are
- Tree much ings in turfareas are shredded hardwood motion of demeter, typical. Contractor shill provide a much around at existing trees within the first of work. Remove existing grass from area to be much and and provide a typic remorth edge.
- 4. Bedlines are to be spade cut to a nit ilmum depth of 3 Inches urtiess otherwise shown on the dians. Curved bedlines are to be smooth and not segmented. Planting beds and blands are to be mulched with decoral verlandscape sotne.
- 5. Trees shall be installed a mid-frum of I ve (5) feet hotzontally from underground each call feeders, sairtary serves, sairtary services, water many services, water man, and variet earl dest, Trees on URIV structures and appurtenances; Industry, Dut not Intiger to the control of the services and respective to the services and the sphaffants. No trees, shrubs or obtained and I be all owed 101 in forcit of, 5' on the sides, and of 10 to the roat of the decical transformation.
- Within the parking lot, shrubs shall be no greater than thirty inches (30°) in height and the branches of trees shall start ruless than six feet (6°) above the pavement.