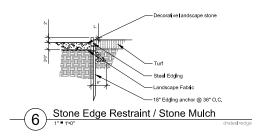

## PLANTING NOTES

- Seed limit line is approximate. Seed to limits of grading and disturbance. Contractor responsible for restoral on of any unauthorized disruption outside of designated construction area.
- 2. Contractor responsible for erosion control in all seeded are
- Tree much ings in turfareas are shredded hardwood motion of demeter, typical. Contractor shill provide a much around at existing trees within the first of work. Remove existing grass from area to be much and and provide a typic remorth edge.
- 4. Bedlines are to be spade cut to a nit ilmum depth of 3 Inches urtiess otherwise shown on the dians. Curved bedlines are to be smooth and not segmented. Planting beds and blands are to be mulched with decoral verlandscape sotne.
- 5. Trees shall be installed a mid-frum of I ve (5) feet hotzontally from underground each call feeders, sairtary serves, sairtary services, water many services, water man, and variet earl dest, Trees on URIV structures and appurtenances; Industry, Dut not Intiger to the control of the services and respective to the services and the sphaffants. No trees, shrubs or obtained and I be all owed 101 in forcit of, 5' on the sides, and of 10 to the roat of the decical transformation.
- Within the parking lot, shrubs shall be no greater than thirty inches (30°) in height and the branches of trees shall start ruless than six feet (6°) above the pavement.