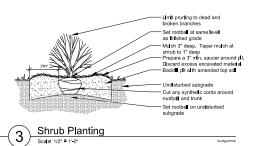

## PLANTING NOTES

- Seed limit line is approximate. Seed to limits of grading and disturbance. Contractor responsible for restoral on of any unauthorized disruption outside of designated construction area.
- 2. Contractor responsible for erosion control in all seeded are
- Tree much ings in turfareas are shredded hardwood motion of demeter, typical. Contractor shill provide a much around at existing trees within the first of work. Remove existing grass from area to be much and and provide a typic remorth edge.
- 4. Bedlines are to be spade cut to a nit ilmum depth of 3 Inches urtiess otherwise shown on the dians. Curved bedlines are to be smooth and not segmented. Planting beds and blands are to be mulched with decoral verlandscape sotne.
- 5. Trees shall be installed a mid-frum of I ve (5) feet hotzontally from underground each call feeders, sairtary serves, sairtary services, water many services, water man, and variet earl dest, Trees on URIV structures and appurtenances; Industry, Dut not Intiger to the control of the services and respective to the services and the sphaffants. No trees, shrubs or obtained and I be all owed 101 in forcit of, 5' on the sides, and of 10 to the roat of the decical transformation.
- Within the parking lot, shrubs shall be no greater than thirty inches (30°) in height and the branches of trees shall start ruless than six feet (6°) above the pavement.