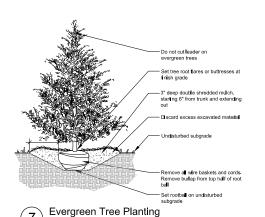

## PLANTING NOTES

- Seed limit line is approximate. Seed to limits of grading and disturbance. Contractor responsible for restoral on of any unauthorized disruption outside of designated construction area.
- 2. Contractor responsible for erosion control in all seeded are
- Tree much ings in turfareas are shredded hardwood motion of demeter, typical. Contractor shill provide a much around at existing trees within the first of work. Remove existing grass from area to be much and and provide a typic remorth edge.
- 4. Bedlines are to be spade cut to a nit ilmum depth of 3 Inches urtiess otherwise shown on the dians. Curved bedlines are to be smooth and not segmented. Planting beds and blands are to be mulched with decoral verlandscape sotne.
- 5. Trees shall be installed a mid-frum of I ve (5) feet hotzontally from underground each call feeders, sairtary serves, sairtary services, water many services, water man, and variet earl dest, Trees on URIV structures and appurtenances; Industry, Dut not Intiger to the control of the services and respective to the services and the sphaffants. No trees, shrubs or obtained and I be all owed 101 in forcit of, 5' on the sides, and of 10 to the roat of the decical transformation.
- Within the parking lot, shrubs shall be no greater than thirty inches (30°) in height and the branches of trees shall start ruless than six feet (6°) above the pavement.