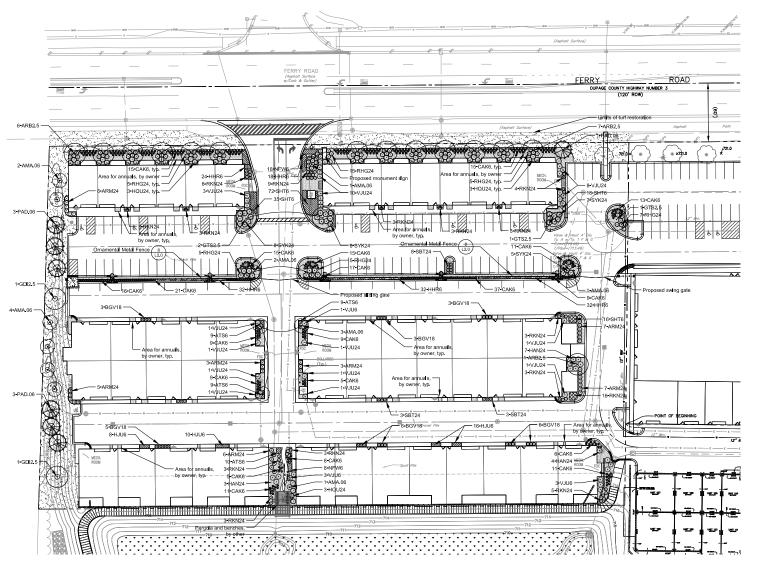

## GENERAL NOTES

- Verify site conditions and information on drawings.
   Promptly report any concedled conditions, mistakes,
   discrepancies or deviations from the information shown in
   the Contract Documents. The Owner's not responsible to
   unauthobized changes or extra work required to correct
   unrecorded discrepancies.
- Secure and pay for perrits, fees and inspections necessary for the proper execution of this work. Comply with codes and calle to this work.
- Do not locate plants within 10' of ullity structures. Do not locate plants within 5' holizontally of underground ullity lines.
- 4. Plants and other materials are quantified and summarized for the convertence of the owner and julisdictional agend as only. Confirm and Install sufficient quantifies to complete the work as drawn. No add thost payments will be made for materials required to complete the work as drawn.
- Refer to specifications for additional conditions, standards and notes.

## PLANTING NOTES

- Seed limit line is approximate. Seed to limits of grading and disturbance. Contractor responsible for restoral on of any unauthorized disruption outside of designated construction area.
- 2. Contractor responsible for erosion control in all seeded are
- Tree much ings in turfareas are shredded hardwood motion of demeter, typical. Contractor shill provide a much around at existing trees within the first of work. Remove existing grass from area to be much and and provide a typic remorth edge.
- 4. Bedlines are to be spade cut to a nit ilmum depth of 3 Inches urtiess otherwise shown on the dians. Curved bedlines are to be smooth and not segmented. Planting beds and blands are to be mulched with decoral verlandscape sotne.
- 5. Trees shall be installed a mid-frum of I ve (5) feet hotzontally from underground each call feeders, sairtary serves, sairtary services, water many services, water man, and variet earl dest, Trees on URIV structures and appurtenances; Industry, Dut not Intiger to the control of the services and respective to the services and the sphaffants. No trees, shrubs or obtained and I be all owed 101 in forcit of, 5' on the sides, and of 10 to the roat of the decical transformation.
- Within the parking lot, shrubs shall be no greater than thirty inches (30°) in height and the branches of trees shall start ruless than six feet (6°) above the pavement.

## PLANTING LEGEND

 $\left(\cdot\right)$ 

Ded duous Tree, typica

See detall for Installatio

Shrub, tygical. See detall for Installation.

Perennial, typical

control transfer, typical

HITCHCOCK

Condos

Residential

Naperville, Illinois

CHECKED BY DRAWN BY WJM

Landscape Plan

SCALE IN PEET
11 = 30'
0' 15' 30' 90'
NORTH SHEET NUMBER

L 1 0
02020 Hichacok Deligin Group

**EXHIBIT J** 