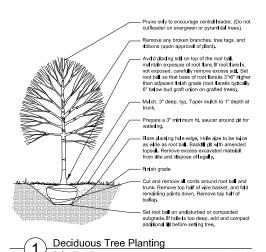

## PLANTING NOTES

- Seed limit line is approximate. Seed to limits of grading and disturbance. Contractor responsible for restoral on of any unauthorized disruption outside of designated construction area.
- 2. Contractor responsible for erosion control in all seeded are
- Tree much ings in turfareas are shredded hardwood motion of demeter, typical. Contractor shill provide a much around at existing trees within the first of work. Remove existing grass from area to be much and and provide a typic remorth edge.
- 4. Bedlines are to be spade cut to a nit ilmum depth of 3 Inches urtiess otherwise shown on the dians. Curved bedlines are to be smooth and not segmented. Planting beds and blands are to be mulched with decoral verlandscape sotne.
- 5. Trees shall be installed a mid-frum of I ve (5) feet hotzontally from underground each call feeders, sairtary serves, sairtary services, water many services, water man, and variet earl dest, Trees on URIV structures and appurtenances; Industry, Dut not Intiger to the control of the services and respective to the services and the sphaffants. No trees, shrubs or obtained and I be all owed 101 in forcit of, 5' on the sides, and of 10 to the roat of the decical transformation.
- Within the parking lot, shrubs shall be no greater than thirty inches (30°) in height and the branches of trees shall start ruless than six feet (6°) above the pavement.