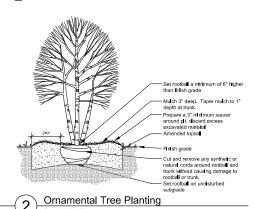

## PLANTING NOTES

- Seed limit line is approximate. Seed to limits of grading and disturbance. Contractor responsible for restoral on of any unauthorized disruption outside of designated construction area.
- 2. Contractor responsible for erosion control in all seeded are
- Tree much ings in turfareas are shredded hardwood motion of demeter, typical. Contractor shill provide a much around at existing trees within the first of work. Remove existing grass from area to be much and and provide a typic remorth edge.
- 4. Bedlines are to be spade cut to a nit ilmum depth of 3 Inches urtiess otherwise shown on the dians. Curved bedlines are to be smooth and not segmented. Planting beds and blands are to be mulched with decoral verlandscape sotne.
- 5. Trees shall be installed a mid-frum of I ve (5) feet hotzontally from underground each call feeders, sairtary serves, sairtary services, water many services, water man, and variet earl dest, Trees on URIV structures and appurtenances; Industry, Dut not Intiger to the control of the services and respective to the services and the sphaffants. No trees, shrubs or obtained and I be all owed 101 in forcit of, 5' on the sides, and of 10 to the roat of the decical transformation.
- Within the parking lot, shrubs shall be no greater than thirty inches (30°) in height and the branches of trees shall start ruless than six feet (6°) above the pavement.