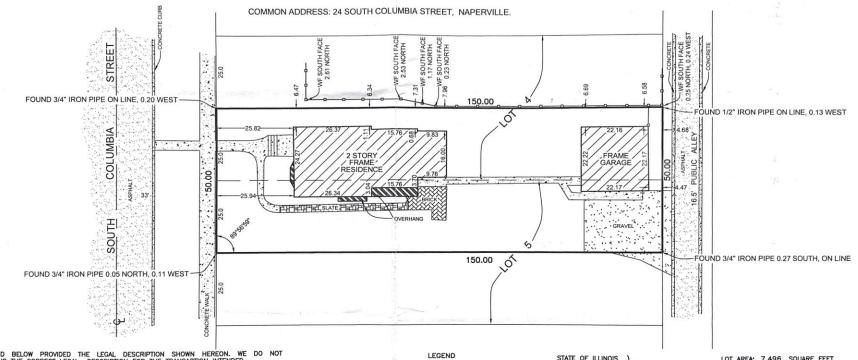

## PLAT OF SURVEY

THE SOUTH 1/2 OF LOT 4 AND THE NORTH 1/2 OF LOT 5 IN BLOCK 4 IN SLEIGHTS ORCHARD ADDITION TO NAPERVILLE, BEING A SUBDIVISION IN SECTION 18, TOWNSHIP 38 NORTH, RANGE 10, EAST OF THE THIRD PRINCIPAL MERIDIAN, ACCORDING TO THE PLAT THEREOF RECORDED ON OCTOBER 23, 1905 AS DOCUMENT NUMBER 85886, IN DUPAGE COUNTY, ILLINOIS.

190446

SCALE: 1" = 20'

= MEASURED DIMENSION = RECORDED DIMENSION R.

B.L. = BUILDING LINES

P.U.E. = PUBLIC UTILITY EASEMENT

D.E. = DRAINAGE EASEMENT

= CENTER LINE

= IRON FENCE X X X

C.L.F. = CHAIN LINK FENCE -----

W.F. = WOOD FENCE

V.F. = VINYL FENCE - \* \*

STATE OF ILLINOIS ) ss.

LOT AREA: 7,496 SQUARE FEET.

WE, METROPOLITAN SURVEY SERVICES, AS AN ILLINOIS PROFESSIONAL DESIGN FIRM, LAND SURVEYOR CORPORATION, DO HEREBY CERTIFY THAT WE HAVE SURVEYED THE PROPERTY

ALL DIMENSIONS ARE IN FEET AND DECIMAL PARTS OF A FOOT.
DIMENSIONS SHOWN ON BUILDINGS ARE TO THE OUTSIDE OF
BUILDINGS. THE BASIS OF BEARINGS, IF SHOWN AND UNLESS
OTHERWISE NOTED, ARE ASSUMED AND SHOWN TO INDICATE ANGULAR RELATIONSHIP OF LOT LINES.