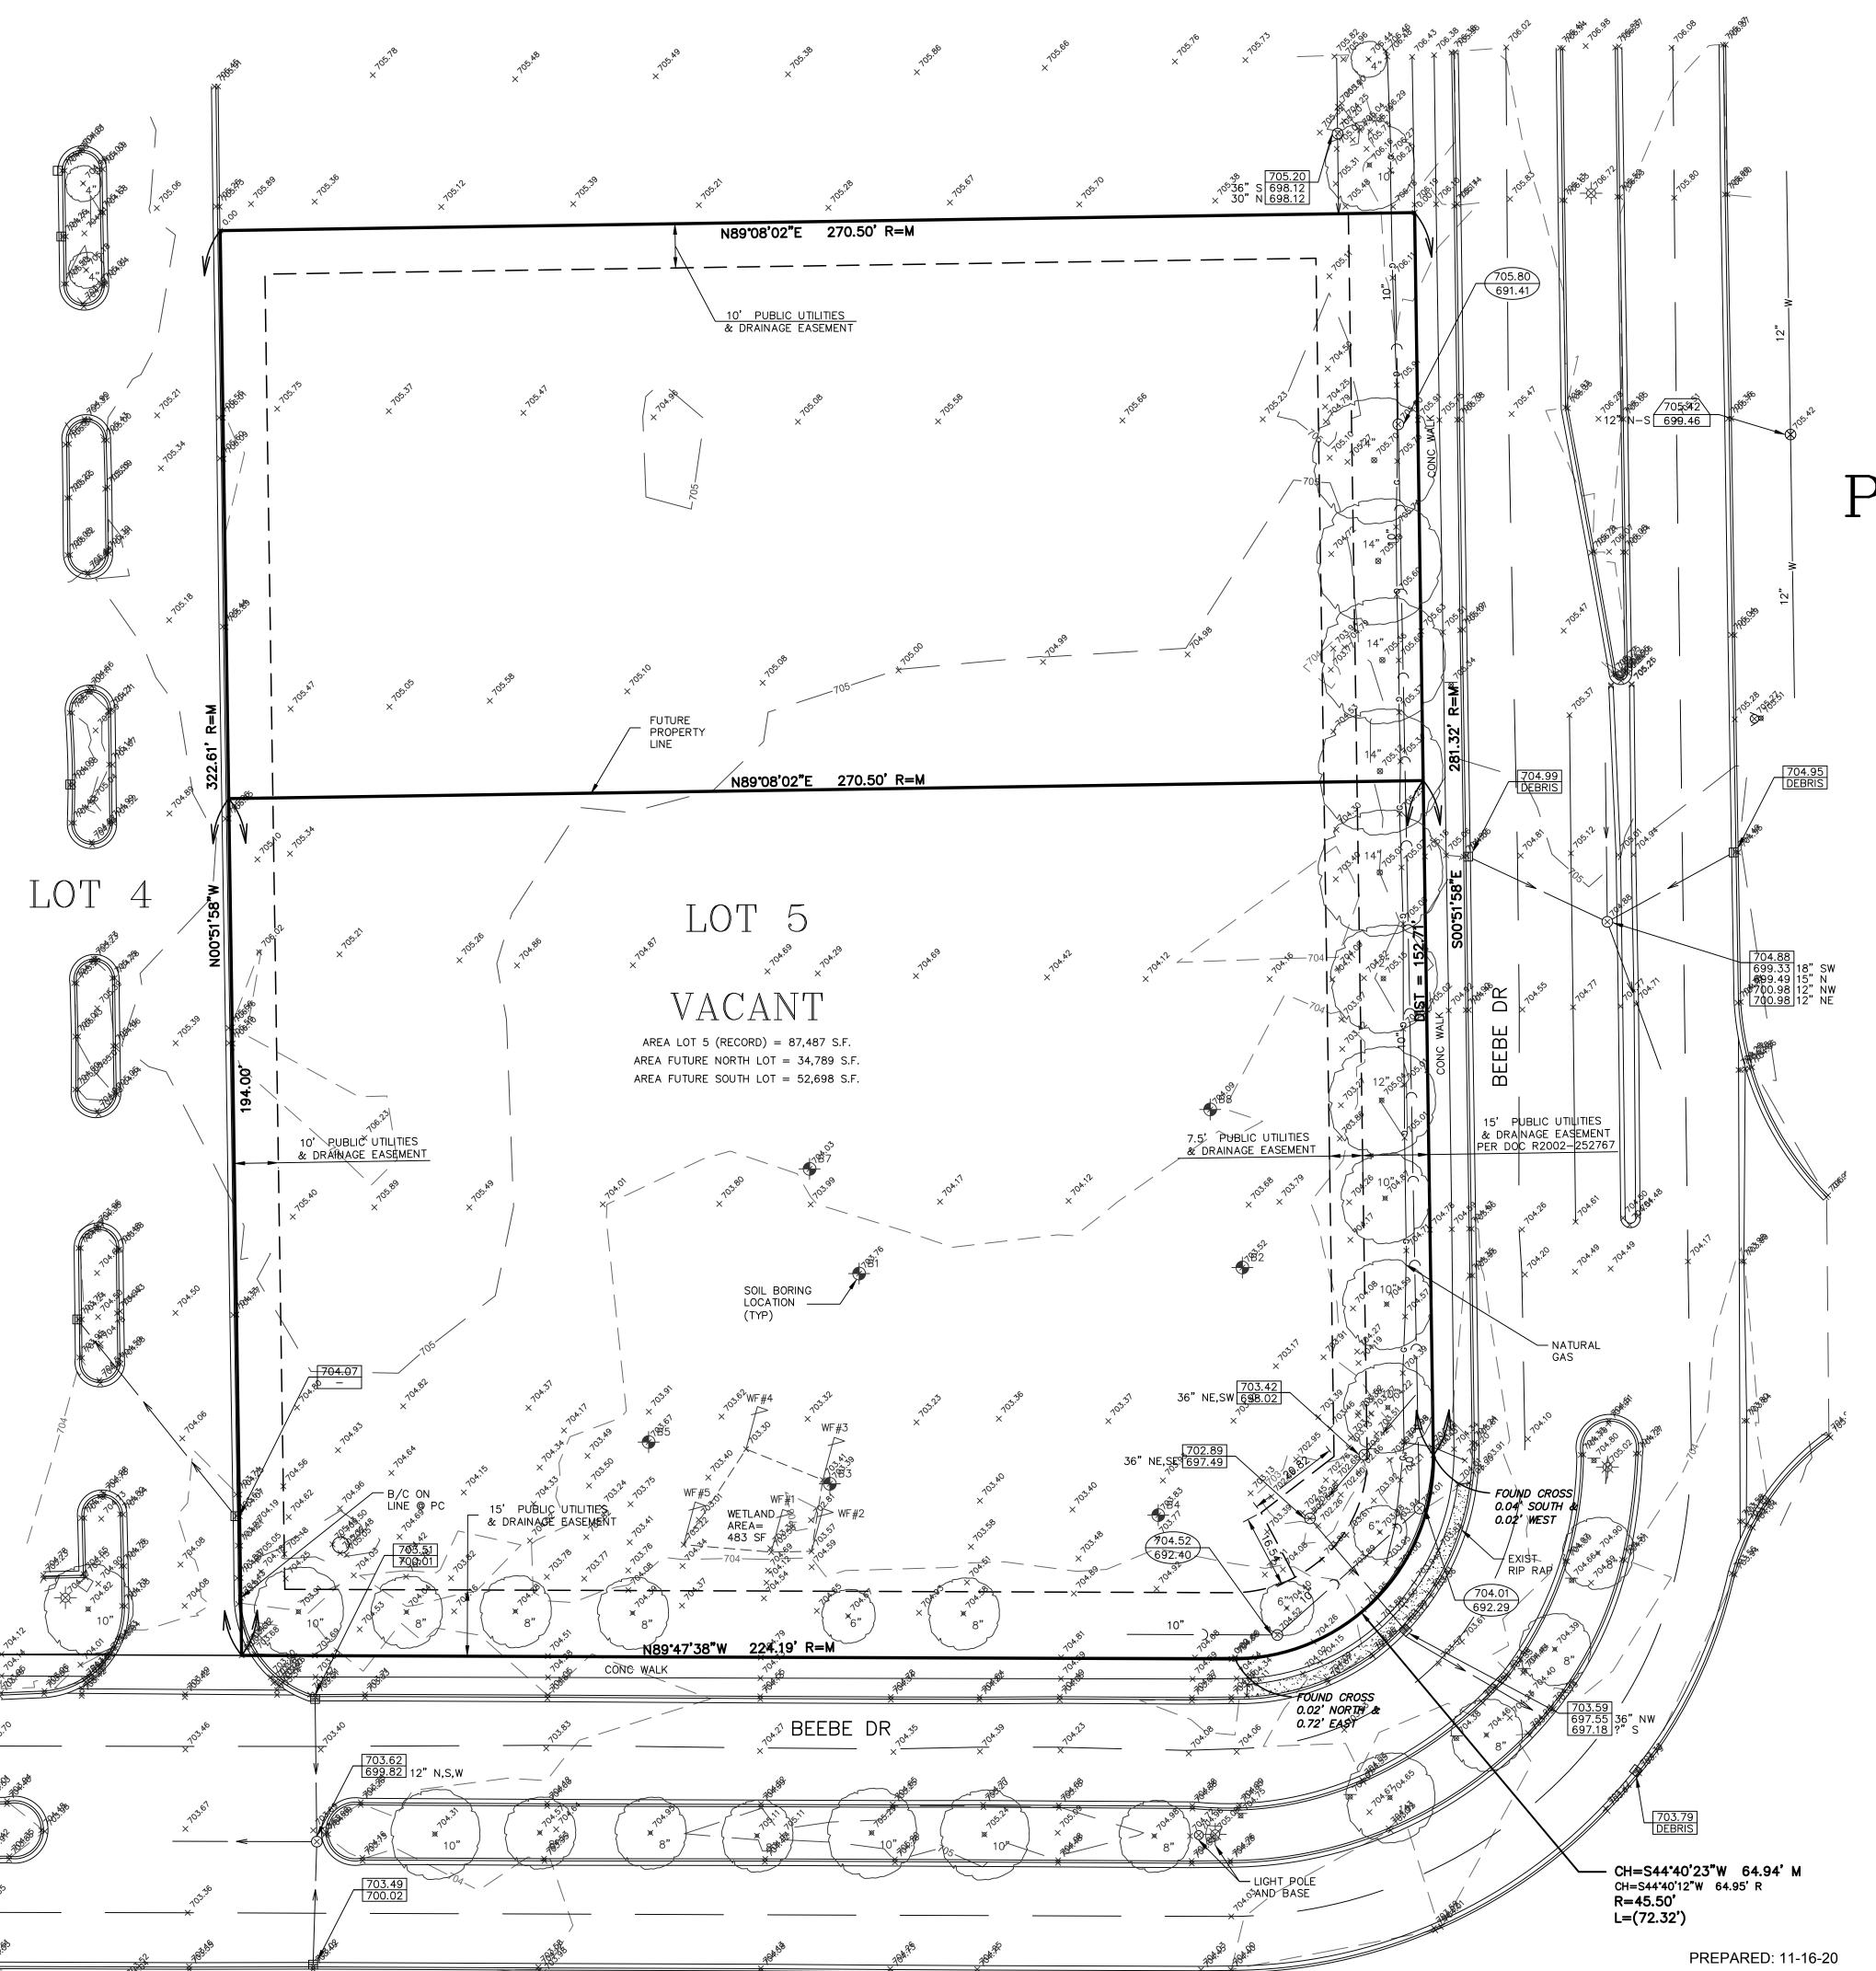

## SITE BENCHMARK:

A RANDOM CROSS ON THE TOP OF CURB OPPOSITE THE FIRE HYDRANT SOUTH OF THE SOUTHEAST CORNER OF LOT 5. ELEVATION: 704.01 (NAVD 88)

A RANDOM CROSS CUT OPPOSITE THE FIRE HYDRANT EAST OF LOT 5, OPPOSITE THE SOUTH TIP OF THE ISLAND. **ELEVATION 705.28 (NAVD 88)** 

## PLAT OF SURVEY

LOT 5 OF THE FINAL PLAT OF SUBDIVISION OF BRADFORD COMMONS, NAPERVILLE, ILLINOIS, BEING A SUBDIVISION OF LOTS 2 AND 3 IN THE BRACH BRODIE PROPERTY UNIT 1, BEING A SUBDIVISION OF PART OF THE SOUTHWEST QUARTER OF SECTION 27, TOWNSHIP 38 NORTH, RANGE 9, EAST OF THE THIRD PRINCIPAL MERIDIAN, ACCORDING TO THE PLAT THEREOF RECORDED SEPTEMBER 30, 2002 AS DOCUMENT R2002-252767, RE-RECORDED DECEMBER 02, 2002 AS DOCUMENT R2002-329838 IN DUPAGE COUNTY, ILLINOIS.