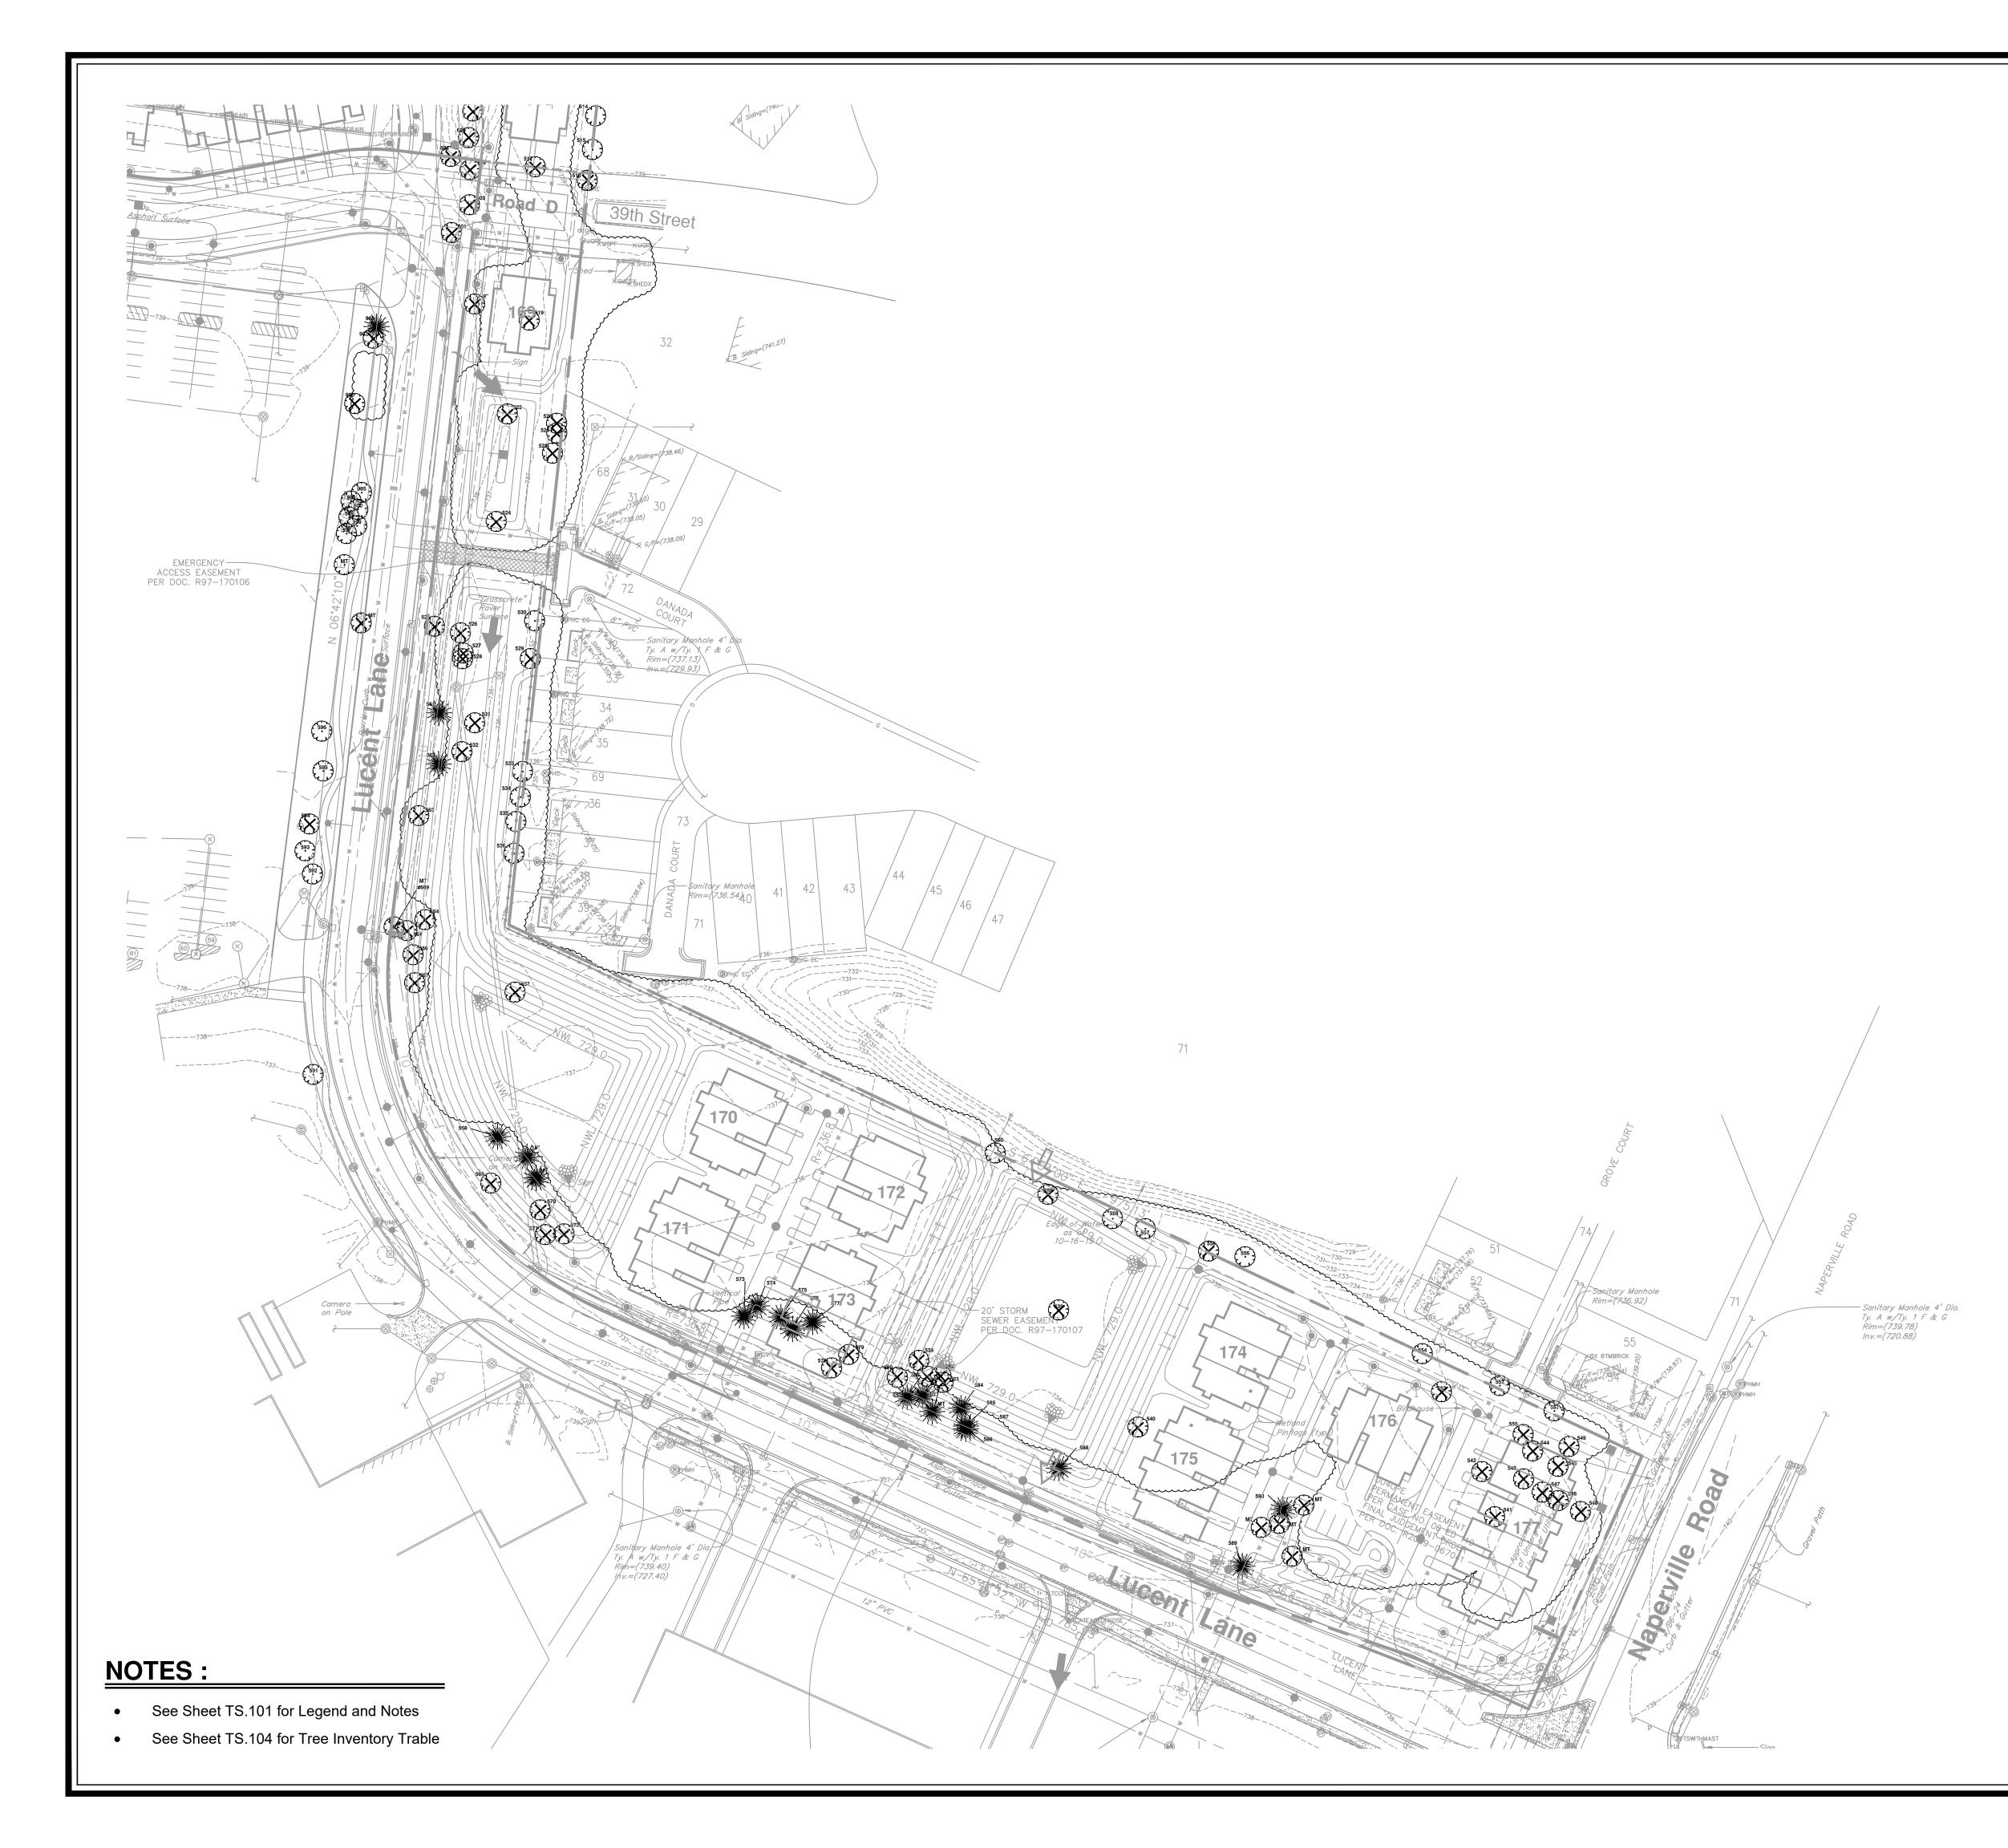

** 

- TS.101 Existing Tree Survey
- TS.102 Existing Tree Survey
- TS.103 Existing Tree Survey
- Tree Inventory Data TS.104



A City of Naperville Project No. 20 - 0000086

PYRIGHT 2021: ALL RIGHTS RESERVED SIGNATURE DESIG





Land Planning Landscape Architecture Environmental Site Design

132 N. WASHINGTON ST. - NAPERVILLE, IL 60540 - 630.305.3980 Fax 630.305.3994

project:

## Naper Commons

#### Naperville, Illinois

sheet description:

#### Existing Tree Survey

owner:



COPYRIGHT 2021 ALL RIGHTS RESERVED SIGNATURE DESIGN GROUP I





Land Planning Landscape Architecture Environmental Site Design

132 N. WASHINGTON ST. - NAPERVILLE, IL 60540 - 630.305.3980 Fax 630.305.3994

project:

## Naper Commons

#### Naperville, Illinois

sheet description:

### Existing Tree Survey

owner







Land Planning Landscape Architecture Environmental Site Design

132 N. WASHINGTON ST. - NAPERVILLE, IL 60540 - 630.305.3980 Fax 630.305.3994

project:

## Naper Commons

#### Naperville, Illinois

sheet description:

### Existing Tree Survey

owner:



#### ▲ TREE INVENTORY DATA :

#### (see sheets TS.101 - TS.103 for Site Survey)

| 501 Boxelder Acer negundo   502 Boxelder Acer negundo   503 Silver Maple Acer negundo   505 Boxelder Acer negundo   506 Boxelder Acer negundo   507 Boxelder Acer negundo   508 Mulberry Morus alba   509 Siberian Elm Ulmus pumila   510 Boxelder Acer saccarinum   511 Silver Maple Acer saccarinum   513 Silver Maple Acer saccarinum   514 Silver Maple Acer saccarinum   515 Silver Maple Acer saccarinum   516 Siberian Elm Ulmus pumila   517 Mulberry Morus alba   5