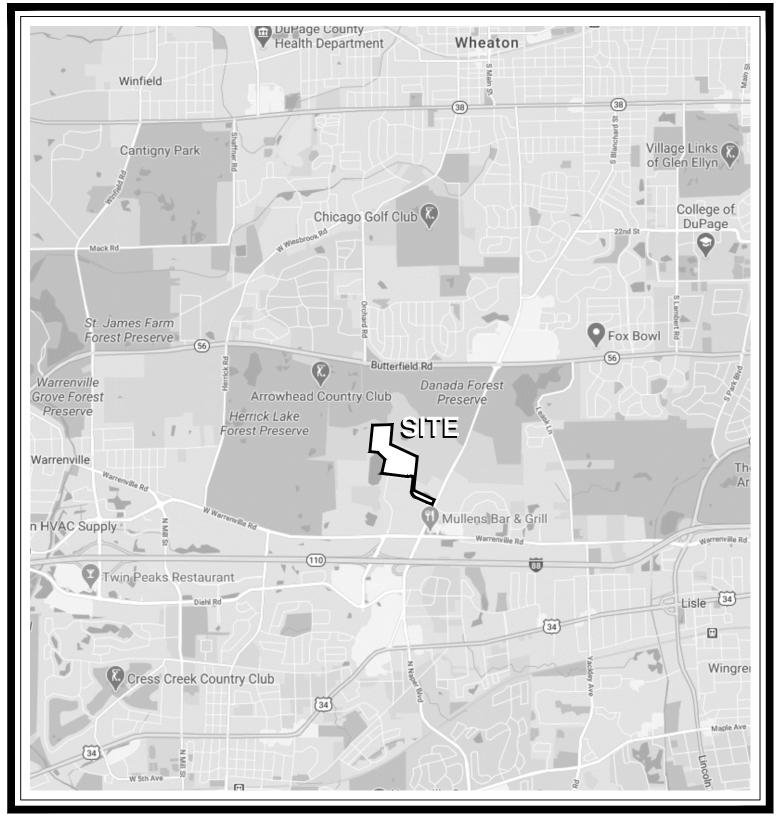

#### Signature Design Group, Inc.

132 N. Washington Street Naperville, Illinois 60540 (630) 305.3980 voice Project Manager: Greg G. Sagen, RLA

**DEVELOPER** :

**ENGINEER**:

LANDSCAPE ARCHITECT :

**LOCATION MAP** 