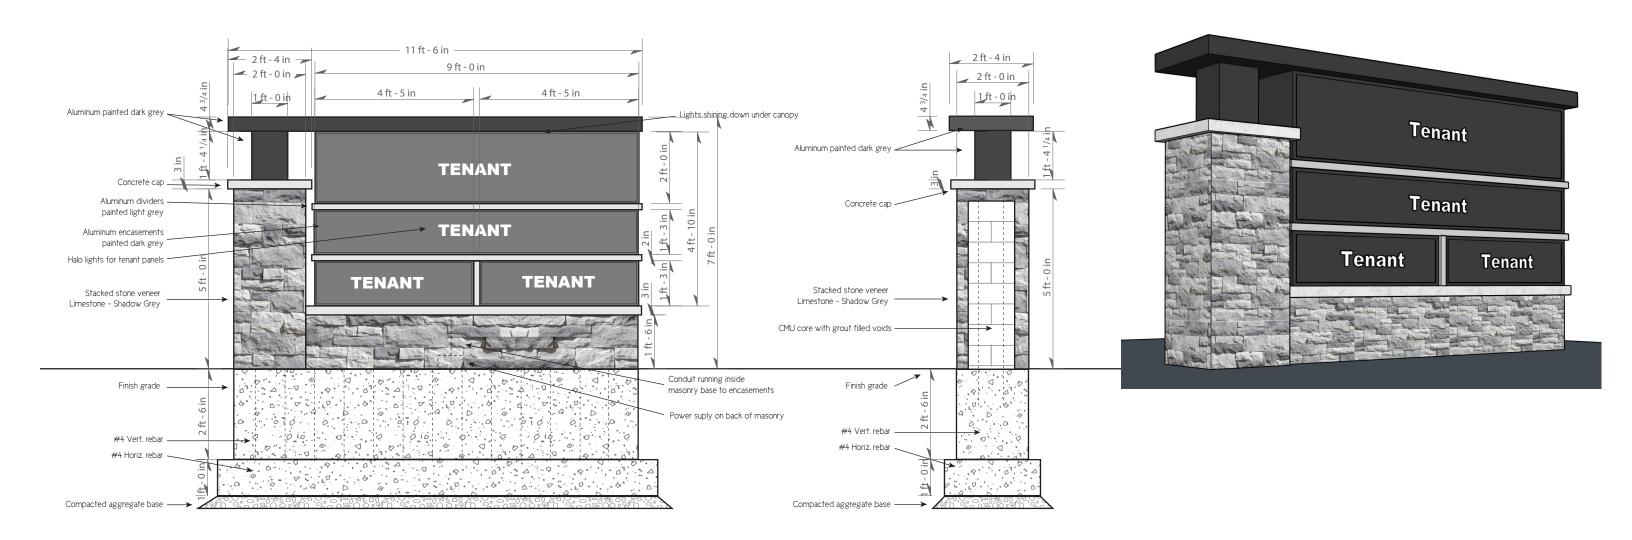

## Proposed Development Monument Sign

| CLIENT NAME AND ADDRESS     | PROJECT NOTES           | DESIGNER AND DATE                    | PAGE # |
|-----------------------------|-------------------------|--------------------------------------|--------|
| Thompson Thrift Development | East Ogden Market Place | Drawn by: KINSEY<br>Date: 07.30.2020 | A1     |