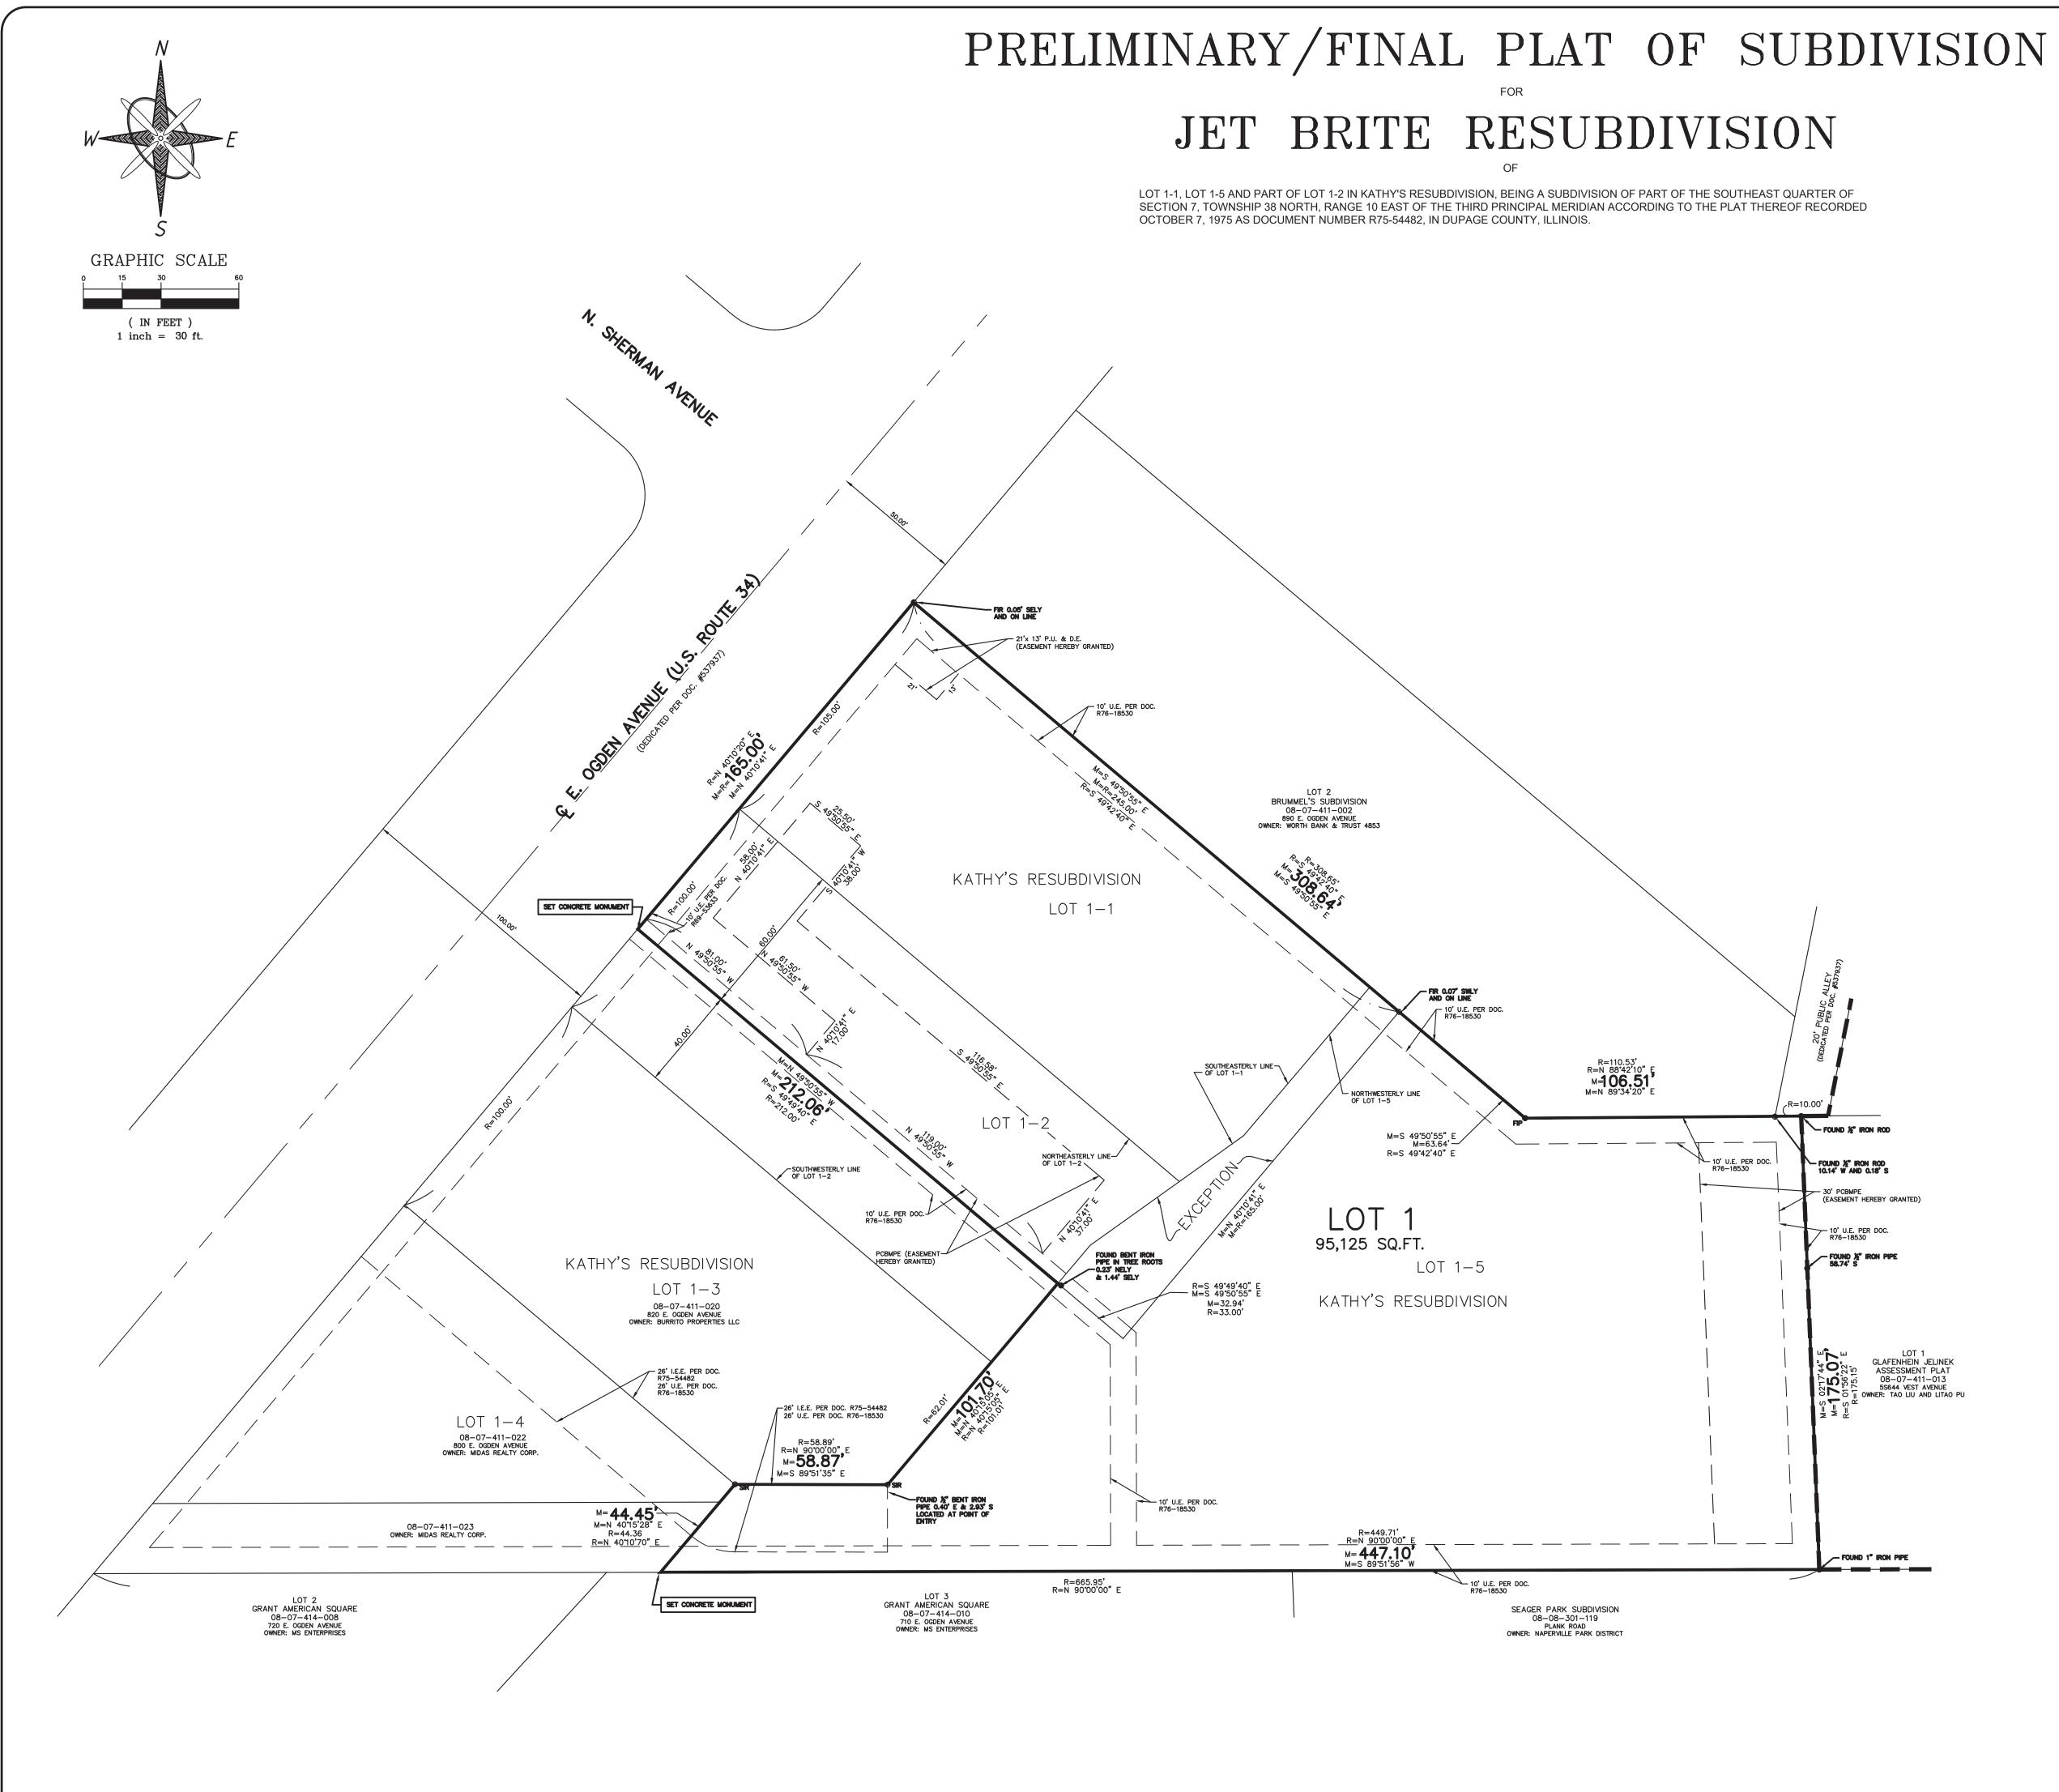

# LIMINARY/FINAL PLAT OF SUBDIVISION JET BRITE RESUBDIVISION

LOT 1-1. LOT 1-5 AND PART OF LOT 1-2 IN KATHY'S RESUBDIVISION. BEING A SUBDIVISION OF PART OF THE SOUTHEAST QUARTER OF SECTION 7, TOWNSHIP 38 NORTH, RANGE 10 EAST OF THE THIRD PRINCIPAL MERIDIAN ACCORDING TO THE PLAT THEREOF RECORDED OCTOBER 7, 1975 AS DOCUMENT NUMBER R75-54482, IN DUPAGE COUNTY, ILLINOIS.

THAT PART OF LOTS 1-1, 1-2 AND 1-5 IN KATHY'S RESUBDIVISION, AS PER DOCUMENT NUMBER R75-54482, LYING WITHIN THE NORTHEASTERLY 165.0 FEET (AS MEASURED ALONG THE NORTHWESTERLY LINE OF LOT 1), BEING THE SOUTHEASTERLY LINE OF OGDEN AVENUE, OF BRUMMEL'S SUBDIVISION OF PART OF THE SOUTHEAST 1/4 OF SECTION 7, TOWNSHIP 38 NORTH, RANGE 10, EAST OF THE THIRD PRINCIPAL MERIDIAN, ACCORDING TO THE PLAT THEREOF RECORDED JANUARY 19, 1948 AS DOCUMENT 537937 OF THE NORTHWESTERLY 245.0 FEET THEREOF (AS MEASURED ALONG THE NORTHEASTERLY LINE OF LOT 1 OF BRUMMEL'S SUBDIVISION AFORESAID); ALL IN DUPAGE COUNTY, ILLINOIS.

## ALSO DESCRIBED AS:

THE NORTHEASTERLY 165 FEET (AS MEASURED ALONG THE NORTHWESTERLY LINE THEREOF) BEING THE SOUTHEASTERLY LINE OF OGDEN AVENUE, AS PER DOCUMENT 537937 OF THE NORTHWESTERLY 245 FEET (AS MEASURED ALONG THE NORTHEASTERLY LINE THEREOF) OF LOT 1 OF BRUMMEL'S SUBDIVISION OF PART OF THE SOUTHEAST 1/4 OF SECTION 7, TOWNSHIP 38 NORTH, RANGE 10 EAST OF THE THIRD PRINCIPAL MERIDIAN, IN DUPAGE COUNTY, ILLINOIS.

## AND

LOT 1-5 IN KATHY'S PLAT OF SUBDIVISION OF LOT 1 (EXCEPT THE EAST 856.35 FEET, AS MEASURED ON THE NORTH AND SOUTH LINES THEREOF) IN BRUMMEL'S SUBDIVISION OF PART OF THE SOUTH EAST 1/4 OF SECTION 7, TOWNSHIP 38 NORTH, RANGE 10, EAST OF THE THIRD PRINCIPAL MERIDIAN, ACCORDING TO THE PLAT OF SAID KATHY'S PLAT OF RESUBDIVISION RECORDED OCTOBER 7, 1975, AS DOCUMENT R75-54482 (EXCEPTING THAT PART OF LOT 1-5 FALLING IN THE FOLLOWING DESCRIBED TRACT: LYING WITHIN THE NORTHEASTERLY 165 FEET, AS MEASURED ALONG THE NORTHWESTERLY 245 FEET THEREOF, AS MEASURED ALONG THE NORTHEASTERLY LINE OF LOT 1 IN BRUMMEL'S SUBDIVISION AFORESAID) ALL IN DUPAGE COUNTY, ILLINOIS.

## CONTAINING 95,125 SQ. FT. OR ± 2.183 ACRES

6. BASIS OF BEARINGS IS ILLINOIS STATE PLANE, EAST ZONE (GPS DERIVED) WITH THE SOUTHEASTERLY LINE OF E. OGDEN AVENUE BEARING N 40°10'41" E.

DATED AT CHICAGO, ILLINOIS, THIS \_\_\_\_ DAY OF

\_ A.D., 20\_\_\_