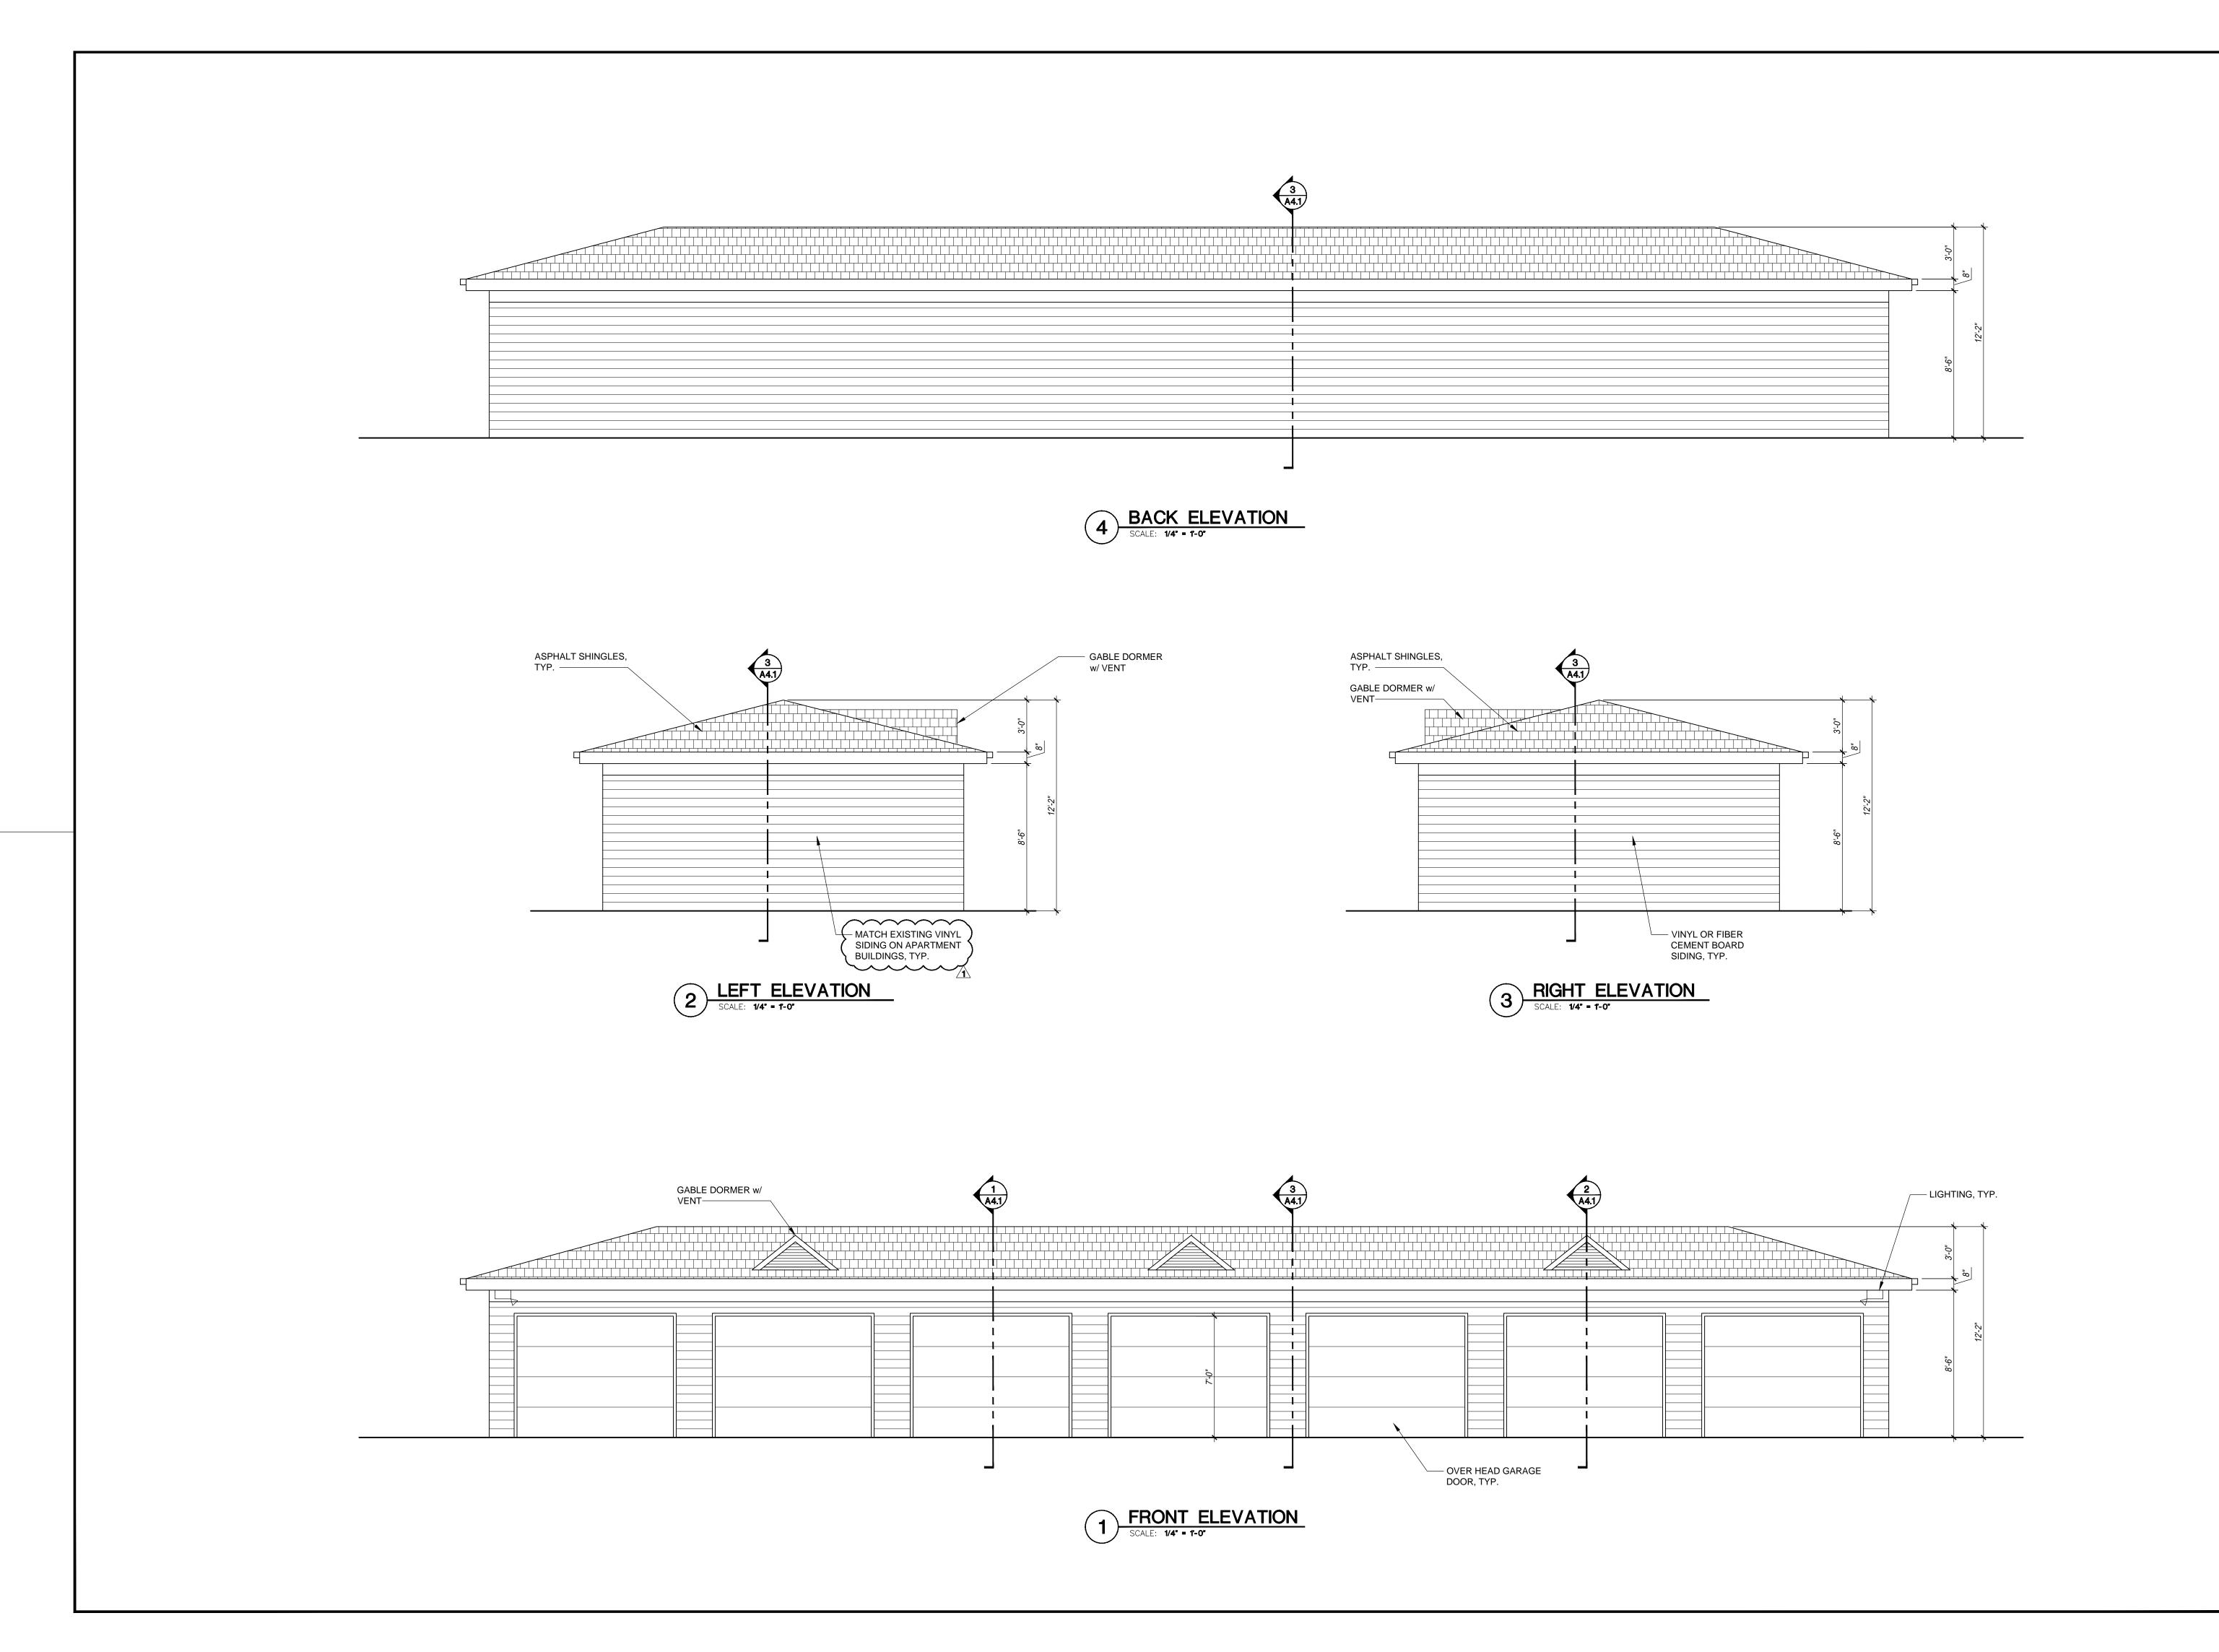

ARCHITECTURE

PLANNING

ENGINEERING

LINEAR
ARCHITECTS INC.
4849 N. Milwaukee Ave.
Suite # 306
Chicago, Illinois 60630

tel. 773.628.7273

COPYRIGHT 2020, LINEAR ARCHITECTS INC.:
THE DRAWINGS AND SPECIFICATIONS ARE AND
SHALL REMAIN THE PROPERTY AND COPYRIGHT
OF LINEAR ARCHITECTS INC. THESE DOCUMENTS
ARE NOT TO BE USED, IN WHOLE OR IN PART,
FOR OTHER PROJECTS OR PURPOSES WITHOUT
SPECIFIC WRITTEN AUTHORIZATION AND CONSEN

LICENSE EXP. 11-30-20

11/23/20 ISSUED FOR 2nd REVIEW
10/21/20 ISSUED FOR REVIEW
NO. DATE DESCRIPTION

RECORD DESCRIPTION:

(3) SEVEN CAR GARAGE BUILDINGS

970 FAIRWAY DRIVE NAPERVILLE, IL 60563

EXTERIOR ELEVATIONS

Scale: AS SHOWN Sheet Number:

Drawn By: P.K.

Project Number: 202008