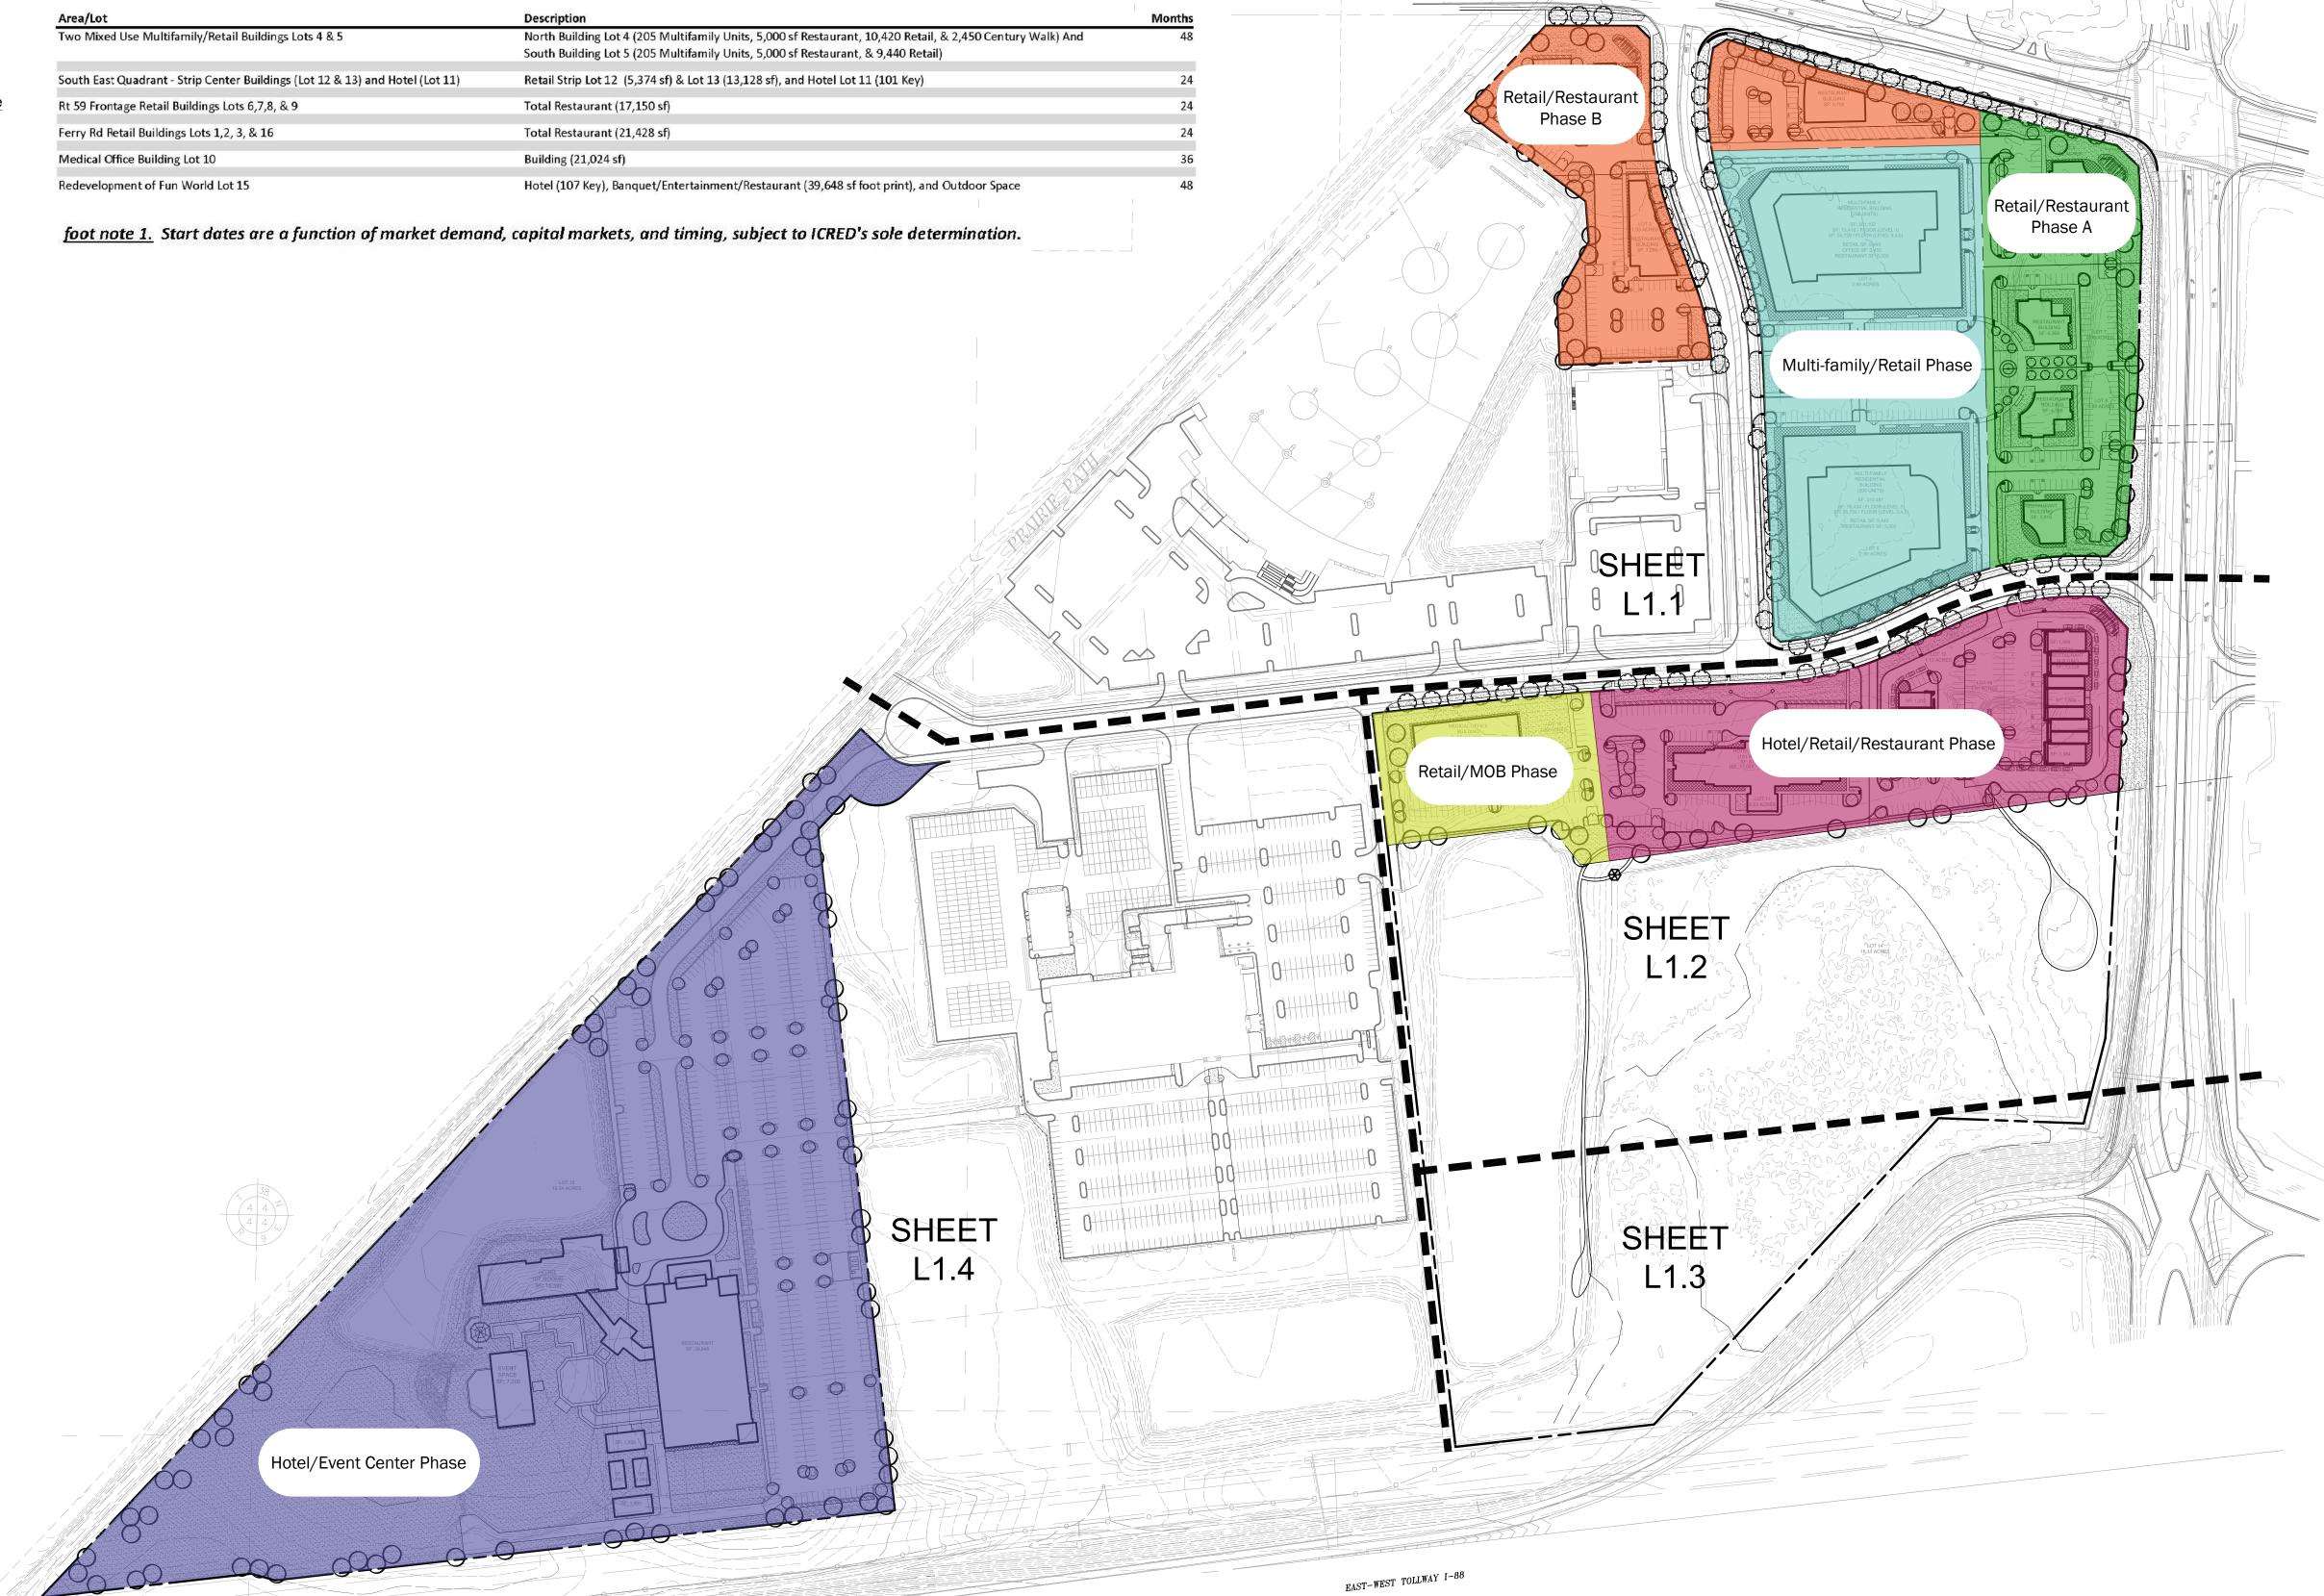

## PHASING LEGEND

Area/Lot
Two Mixed Use Multifamily/Retail Buildings Lots 4 & 5 Multi-family/Retail Phase North Building Lot 4 (205 Multifamily Units, 5,000 sf Restaurant, 10,420 Retail, & 2,450 Century Walk) And South Building Lot 5 (205 Multifamily Units, 5,000 sf Restaurant, & 9,440 Retail) South East Quadrant - Strip Center Buildings (Lot 12 & 13) and Hotel (Lot 11) Retail Strip Lot 12 (5,374 sf) & Lot 13 (13,128 sf), and Hotel Lot 11 (101 Key) Hotel/Retail/Restaurant Phase Rt 59 Frontage Retail Buildings Lots 6,7,8, & 9 Total Restaurant (17,150 sf) Ferry Rd Retail Buildings Lots 1,2, 3, & 16 Total Restaurant (21,428 sf)

Office/MOB Phase

Hotel/Event Center Phase

Retail/Restaurant Phase A

Retail/Restaurant Phase B

22 E. Chicago Avenue Suite 200A Naperville, IL 60540 T 630.961.1787

hitchcock**design**group.com

PREPARED FOR Inter Continental Real Estate & Development Corporation

## City Gate West

Naperville, IL

ISSUED July 20, 2020 REVISIONS

1 05-13-2020 PUD 1st Review

CHECKED BY

SHEET TITLE

DRAWN BY NAA

PHASING PLAN

SCALE IN FEET 1" = 150' SHEET NUMBER