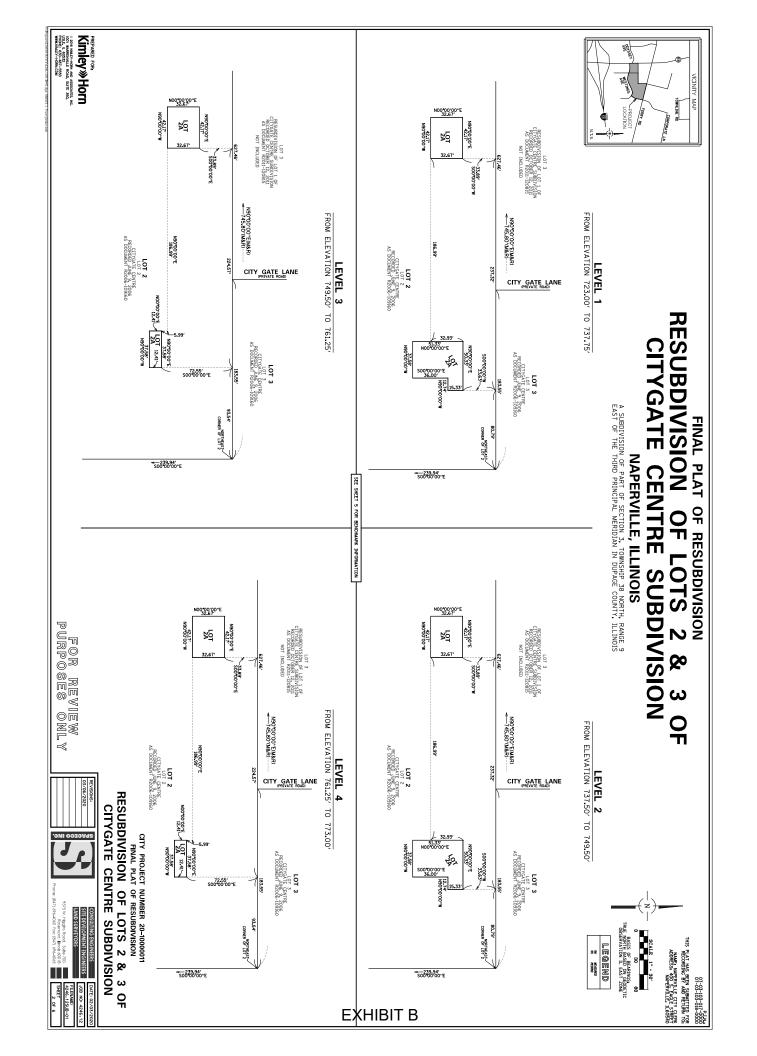

## **RESUBDIVISION OF LOTS 2 &** CITYGATE CENTRE SUBDIVISION 3 OF

NAPERVILLE, ILLINOIS

A SUBDIVISION OF PART OF SECTION 3, TOWNSHIP 38 NORTH, RANGE 9 EAST OF THE THIRD PRINCIPAL MERIDIAN IN DUPAGE COUNTY, ILLINOIS