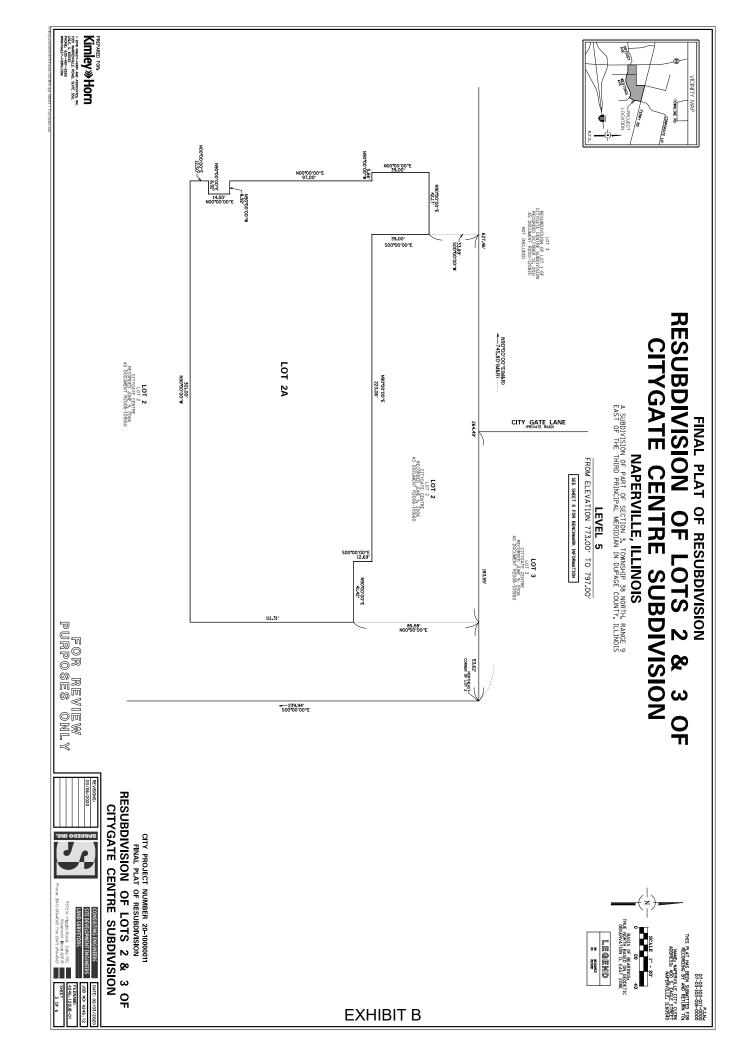

## **RESUBDIVISION OF LOTS 2 &** CITYGATE CENTRE SUBDIVISION 3 OF

NAPERVILLE, ILLINOIS

A SUBDIVISION OF PART OF SECTION 3, TOWNSHIP 38 NORTH, RANGE 9 EAST OF THE THIRD PRINCIPAL MERIDIAN IN DUPAGE COUNTY, ILLINOIS