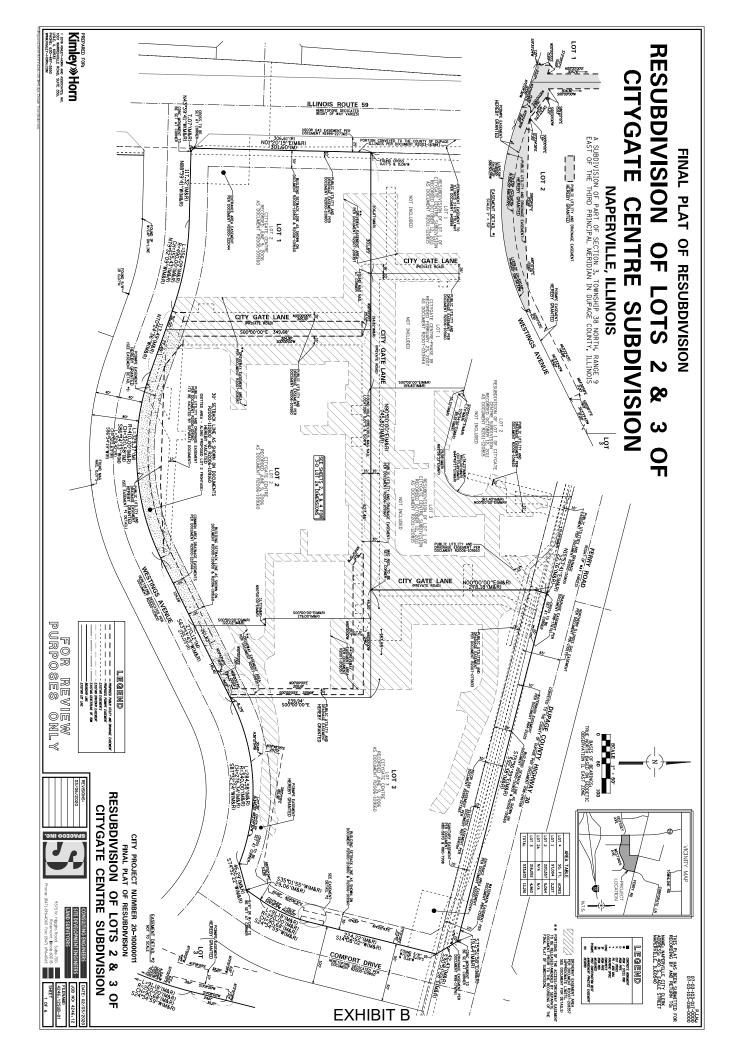

## **RESUBDIVISION OF LOTS 2 &** CITYGATE CENTRE SUBDIVISION 3 OF

NAPERVILLE, ILLINOIS

A SUBDIVISION OF PART OF SECTION 3, TOWNSHIP 38 NORTH, RANGE 9 EAST OF THE THIRD PRINCIPAL MERIDIAN IN DUPAGE COUNTY, ILLINOIS

FOR REVIEW PURPOSES ONLY

PREPARED FOR
Kimley » Horn
2010 OMET-MEN AND ASSOCIATES, INC.
1101 INCREMENTAL ROAD, SATE SEA,
1101

**EXHIBIT B** 

© 2016 IOMEY-HORN AND ASSOCIATES, INC. TOOT WARREVILLE ROAD, SLITE 350, LISLE, L 60532 PHONE: 630-487-5550 WWW.GIMLEY-HORN.COM **Kimley** »Horn P.L.N.; 07-03-103-017-0000 07-03-103-018-0000 CITY TREASURER'S CERTIFICATE
STATE OF ILLINOIS)
COUNTY OF DUPAGE)
SS CITY COUNCIL CERTIFICATE
STATE OF ILLINOIS)
SS
COUNTY OF DUPAGE L TREASURER FOR THE CITY OF WAPEWILLE, ILLINOIS, DO HERBY CERTIFY THAT THERE ME N DELINOLENT OR UNRALD CURRENT OR FORFETTE SPECIAL ASSESSIENTS OR ANY DEFENSED INSTALLMENTS THEREIF THAT HAVE BEEN APPORTIONED AUGUST THE TRACT OF LAND INCLUDED IN THE AMERIED PLAT. THIS PLAT HAS BEEN APPROVED AND ACCEPTED BY THE MAYOR AND CITY COUNCIL OF THE CITY OF NAPERVILLE, ILLINOIS, AT A MEETING HELD DATED AT NAPERVILLE, ILLINOIS, THIS\_\_\_\_\_DAY OF RESUBDIVISION CITYGATE CENTRE SUBDIVISION CHARGES AN ENGINE RECEIPT OF AN EXCELLED THE CENTER OF ANOTHER PROPERTY OF AN EXCELLED THE CENTER OF AN EXCELLED THE CENTE COUNTY CLERK CERTIFICATE
STATE OF ILLINOIS)
COUNTY OF DUPAGED
SS STATE OF ILLINOIS)
COUNTY OF DUPAGE)
SS CATIFY THAT THERE ARE MO DILINOUT GERMA THE PLANT COUNTY, LILINOUS, DO HEREN LIMENUM TO THE ARE MO DILINOUT GERMA THATS, NO INFORMED TAKES, AND NO REDEDMARE TAX SALES AGAINST MY OF THE LAND NOTIFIED IN THE ARRESTED PLAT. I FARTHER GENTETY THAT I HAVE RECIVED ALL STATUTIONY FEES IN CONNECTION WITH THE AMERICA PLAT. ADDE EMM. RESERVED FOR AND CHANTED TO THE CITY AN EXEMPLE TOR RIGHT OF ACTESS OF A CONTROL TO THE CITY AND EXEMPLE TO THE RESERVED FOR EXEMPLE AND EXEMPLE TO THE CITY AND EXE IN HIE FROIT THE CITY OF MEPRINLE SHALL BE REQUIRED TO PEFFORM, OR HAVE PERFORMED ON ITS BEBLIEF, ANY MORNE TO OR FORM HE PORDE PESSIONENT. HE ACTUAL COST TOCKTHEN COST TOTAL THE PORDE PESSION OF SAID COST AND ALL ATTORNETS PERS, SHALL COSKTITUTE A LIEU AND ALLS HE PERFORMEN, MINDLE LIEU ANY HE PREELDOED BY AN ACTUAL OF THE CITY OR SUCH MORNEY HE ACTUAL TOWN OF THE CITY OR SUCH CONFERENTIA. ADDRESS OF A MACTUAL TOWN OF THE CITY OR SUCH CONFERENTIA. ADDRESS OF THE CITY OR SUCH CONFERENTIAL ADDRESS OF THE CITY OR SUCH CONFERE THE REPORT OF THE PROPERTY OF EASDENTS ARE HERENY RESERVED AND GRANTED TO THE CITY OF NAPEWILLE AND OTHER OPENMENTAL AUTHORITIES MAYING LARESCICTION OF THE LAND SUBTIVIZED HEREN YORK THE BUTTHE RESISTENT HEREN FOR INNERSE, BUTTESS AND THE PERFORMANCE OF MAINCIPLA AND OTHER OTHER MAINCIPLANCE. THE CIPIT MAY OMER FALLS TO MUNTAIN THE POWER FACILITY AS REQUIRED, THE CITY OF PEPPILL ON THE ONE THE THE THIN THAT WHO MUST THE PROPERTY TO REPORT TO THE PROPERTY TO THE PROPERTY TO THE PROPERTY TO THE PROPERTY TO MUNTAIN THE PROPERTY TO MUNTAIN THE PROPERTY TO MUNTAIN THE PROPERTY THE P E GAMAT OF SUID PERMEY TO THE CITY OF HAVEPUILE SHALL INCLUDE THE RIGHT, PRIVILEGE AND PITET, COMMENT OF THE STORY AND PITET COMMENT OF THE STORY AND PITET COMMENT OF THE STORY AND PITET OF THE STORY AND PI DAY OF UNDER MY HAND AND SEAL OF THE COUNTY CLERK AT WHEATON, ILLINOIS, A SUBDIVISION OF PART OF SECTION 3, TOWNSHIP 38 NORTH, RANGE 9 EAST OF THE THIRD PRINCIPAL MERIDIAN IN DUPAGE COUNTY, ILLINOIS FINAL PLAT OF RESUBDIVISION NAPERVILLE, ILLINOIS OF LOTS 2 TO THE MEST OF ONE MORNING AND BELLY THE CHANNES OF SPRINGE, BRITES BELL, NOT BE THE CHANNES OF SPRINGE AND BELL WITH BE CHANNES OF SERVICE AND BELL WAS ARROWN AND BE SITE BENEAMAN "6s. SOUTHEAST TAKE BUT OF FIRE HYDRANT ON THE SOUTH SIDE OF THE SEX YIEST DIRECTION OF CITY GATE LANE BETWEEN BUILDING NUMBERS 2135 BLEVATION = 724.60 NAVDBB SITE BENCHMARY "S. SOLTHEAST TAK BOIL OF FIRE MORANT ON THE SOUTH SIDE OF THE AST/MEST DIRECTION OF CITY GATE LANE SOUTH OF BUILDING NUMBER 2155. ELEVATION = 724.49 NAVOBS SALT MESTAGE OF THE MORANT AT THE SOUTHEAST CORNER OF THE SOUTHEAST CORNER OF THE ELANTION - 724-05 NAVIDBO SITE BENEMARY, "3" THE SCOOD FIRE HYDRANT ON NORTH SIDE OF WESTINGS SUTHER-SY BOLT OF COMBER! DRIVE. RELEATION TEXTS MAYOR REGISTRATION EXPIRATION DATE ILLINOIS REGISTERED PROFESSIONAL ENGINEER DATED THIS \_\_\_\_ DAY OF \_ SUBFACE WATER DRAINAGE STATEMENT STATE OF ILLINOIS) COUNTY OF DUPAGE) THE BENEFICIAL OF THE HYDRAMI AT THE NORTHWEST CORNER OF THE DOTH-HEST TAG BOTTON OF CITY GATE LANE MAD BESTINGS AVENUE. LEVALUE 720 TO THE LEVALUE AND BESTINGS AVENUE. TIE BENCHMARK II. DUTHASTA TAA BOAT OF FIRE HYDRANT ON SOUTH SIDE OF WESTINGS VENUE AND 14-16'S SOUTH OF THE TOP OF CURB NEAR THE CENTER OF THE DRITH PROPERTY LIKE
ENATION = 717.44 NAVIOSB FERROR WATER AND THE TOP THE TOP TO THE TOP FOR REVIEW
PURPOSES ONLY 20 3 **O**F RESUBDIVISION OF LOTS 2 & 3 OF CITYGATE CENTRE SUBDIVISION STRITE OF LINEARS SECTION PROPERTY MAY COMPANY OF COMPA JERRY P. CHRISTOPH, I.P.L.S. No. 035-3540 LICENSE EXPIRES: 11-30-2020 JOHN'STOPINESPOGGEOING.COM (VALID ONLY IF EMBOSSED SEAL AFFIXED) OTS 2 AND 3 OF CITYONTS CENTRE BETWA A SUBDIVISION OF SECTION 3. TOWNSHIP IN A SUBDIVISION OF SECTION 3. TOWNSHIP IN A SUBDIVISION OF SECTION 3. TOWNSHIP IN A SUBDIVISION OF THE PLANT INCIDENT HOLD AS A SUBDIVISION OF THE PLANT INCIDENT HOLD RECORD TOWNSHIP INCIDENCY, DIPAGE COUNTY, ILLINOIS, ECONOMICS OF THE PLANT INCIDENCY, ECONOMICS OF THE PLANT INCIDENCY, DIPAGE COUNTY, ILLINOIS, ECONOMICS OF THE PLANT INCIDENCY, DIPAGE COUNTY, ECONOMICS OF THE PLANT INCIDENCY, ECONOMICS OF THE PLANT INCIDENC GIVEN UNDER OUR HAND AND SEAL THIS \_\_\_\_\_ DAY OF ROSEMONT, ILLINOIS. ME FIRENTED DECLARE, BASED UPON A REVIEW OF THE DUPAGE COMMY REGULATORY FLOOD
MAD FROM COMMANTE PARECLARE AND REVIEW OF THE DUPAGE COMMY REGULATORY FLOOD
MEDICANETS IS, 2004 IT IS OUR CONSIDERD OPINION THAT THIS PROPERTY LIES WITHIN
TORIE X\* AREA AS IDENTIFIED BY SAID REGULATORY FLOOD. MAP. SAID PROPERTY CONTAINS 533,633 SOUME FEET OR 12,251 AORES, MORE OR LESS.
WE FERRIFE RECLARE THAT THE LIND IS WITHIN THE CITY OR MAPPOPULE WHICH WARS
ADDRED ACTY COMPREDISTIES FLAN AND MAY AND EXCENSIVE THE SPECIAL POWERS
ANTHORIZED BY DIVISION 12 OF ARTICLE 11 OF THE ILLINOIS MANICIPAL CODE AS AMERICA . EBBY P. CHRISTOPH, ILLINDS PROFESSIONAL LAND SINKYOP NO. 0032-3540.