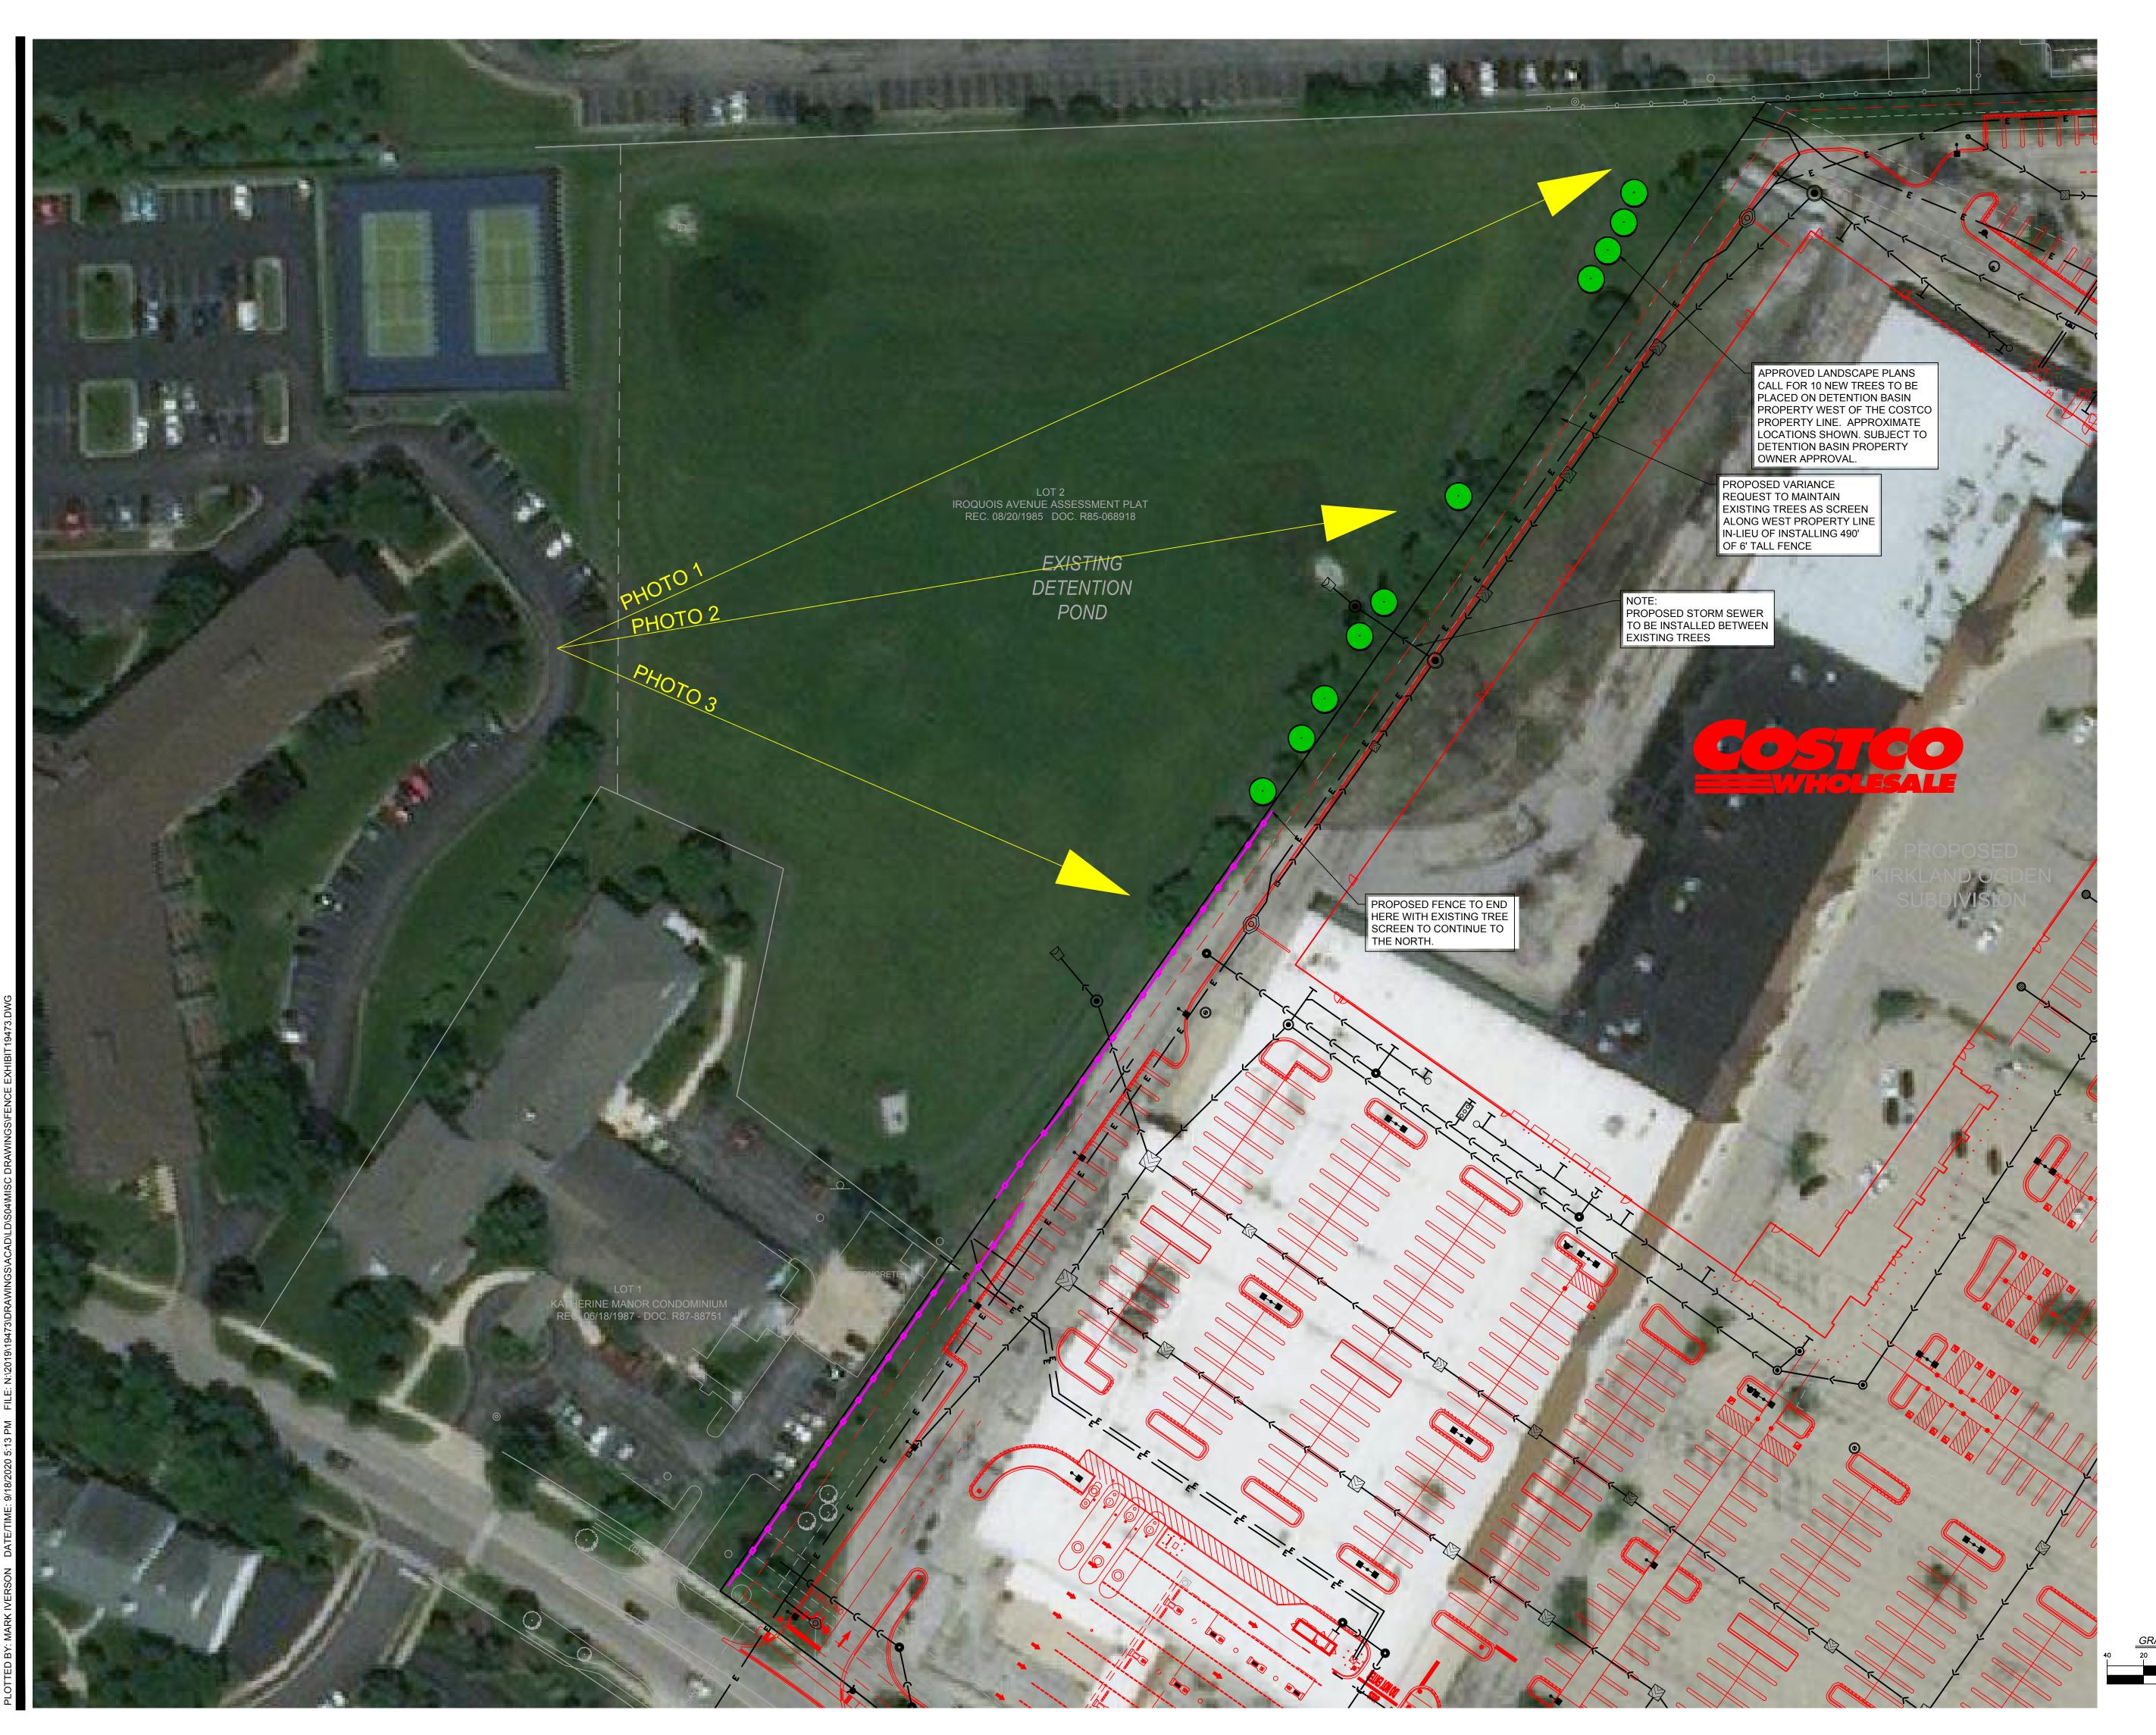

NAPERVILLE, IL (OGDEN MALL) CW # 14-0099

1255 E. OGDEN AVENUE NAPERVILLE, IL 60563

PROJECT NUMBER: PM: DRAWN: DATE:

COSTCO
WHOLESALE AERIAL FENCE
VARIANCE EXHIBIT

EXB

APHIC SCALE