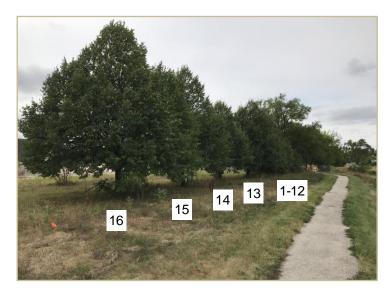

#### РНОТО 3

## **DESCRIPTION:**

Red line indicates approximate Costco building west elevation.

Tree 10 to be removed, the rest to remain. The gaps are to be filled with the planting of new trees.

Facing east from west of the western Costco property line.