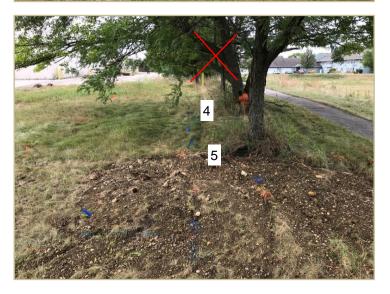

#### PHOTO 2

## **DESCRIPTION:**

Red line indicates approximate Costco building west elevation.

Trees 3, 4, and 10 to be removed, the rest to remain. The gaps are to be filled with the planting of new trees.

Facing east from west of the western Costco property line.