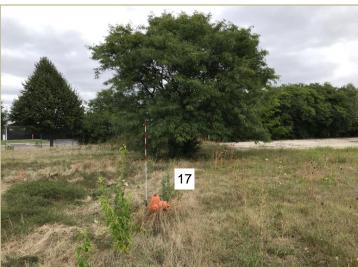

#### **PHOTO 4**

## **DESCRIPTION:**

Tree 1 to be removed, Tree 2 to remain.

Facing west from east side of western Costco property line.