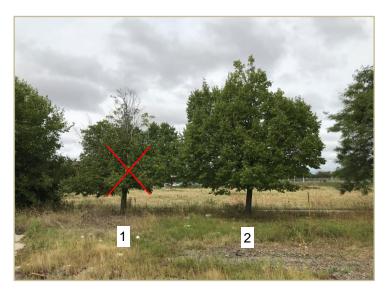

#### **PHOTO 4**

## **DESCRIPTION:**

Tree 1 to be removed, Tree 2 to remain.

Facing west from east side of western Costco property line.