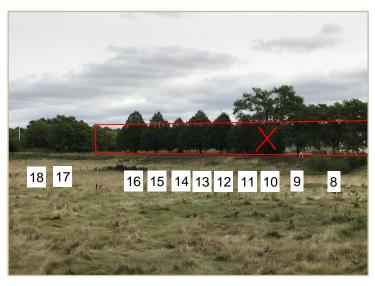

#### РНОТО 3

## **DESCRIPTION:**

Red line indicates approximate Costco building west elevation.

Tree 10 to be removed, the rest to remain. The gaps are to be filled with the planting of new trees.

Facing east from west of the western Costco property line.