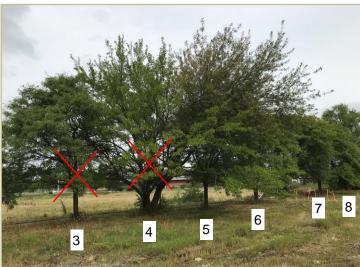

#### PHOTO 1

## **DESCRIPTION:**

Red line indicates approximate Costco building west elevation. Blue line indicates approximate 6' fence limits.

Clump of trees and shrubs on the right to be removed. Trees 1, 3, and 4 to be removed, Tree 2 to remain. The gaps are to be filled with the planting of new trees.

Facing east from west of the western Costco property line.