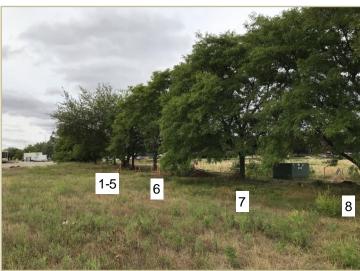

**PHOTO 9** 

**DESCRIPTION:** 

Trees 1, 3, 4, and 10 to be removed, the rest to remain.

Facing southwest from east side of western Costco property line.

**PHOTO 10** 

**DESCRIPTION:** 

Trees 1, 3, 4, and 10 to be removed, the rest to remain.

Facing south from west side of western Costco property line.

**PHOTO 11** 

**DESCRIPTION:** 

Tree 17 to remain.

Facing north from just north of Tree 16 on the western Costco property line.

**PHOTO 12** 

**DESCRIPTION:** 