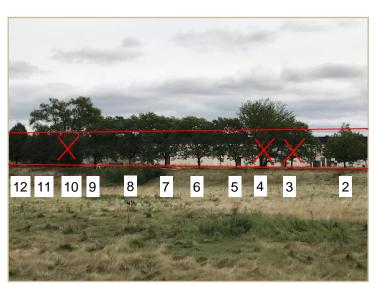

#### PHOTO 2

## **DESCRIPTION:**

Red line indicates approximate Costco building west elevation.

Trees 3, 4, and 10 to be removed, the rest to remain. The gaps are to be filled with the planting of new trees.

Facing east from west of the western Costco property line.