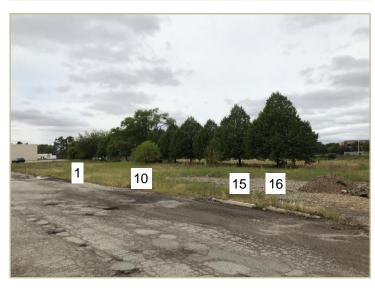

#### PHOTO 2

## **DESCRIPTION:**

Red line indicates approximate Costco building west elevation.

Trees 3, 4, and 10 to be removed, the rest to remain. The gaps are to be filled with the planting of new trees.

Facing east from west of the western Costco property line.