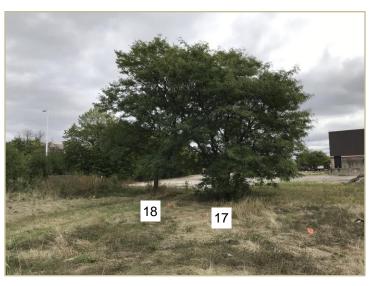

Facing south from west side of western Costco property line.

**PHOTO 11** 

**DESCRIPTION:** 

Tree 17 to remain.

Facing north from just north of Tree 16 on the western Costco property line.

**PHOTO 12** 

**DESCRIPTION:** 

Both trees to remain.

Facing east from west side of western Costco property line.

**END OF REPORT**