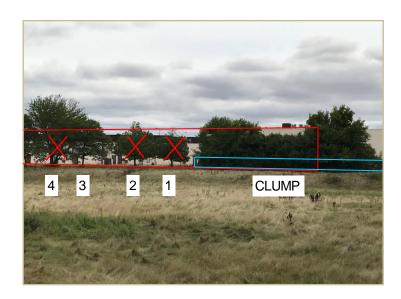

#### PHOTO 1

## **DESCRIPTION:**

Red line indicates approximate Costco building west elevation. Blue line indicates approximate 6' fence limits.

Clump of trees and shrubs on the right to be removed. Trees 1, 3, and 4 to be removed, Tree 2 to remain. The gaps are to be filled with the planting of new trees.

Facing east from west of the western Costco property line.