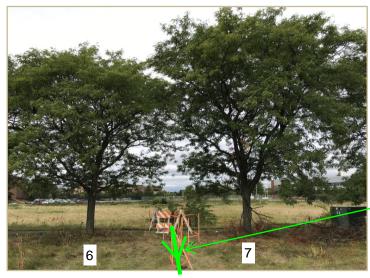

#### **PHOTO 6**

## **DESCRIPTION:**

Tree 4 to be removed, Tree 5 to remain.

Facing south from the center of the western Costco property line.

**PHOTO 7** 

**DESCRIPTION:** 

Both trees to remain.

Facing west from east side of western Costco property line.

Approximate location of Costco replacement storm sewer to be installed between existing trees to remain

**PHOTO 8** 

**DESCRIPTION:** 

Trees 1, 3, and 4 to be removed, the rest to remain.

Facing southwest from east side of western Costco property line.