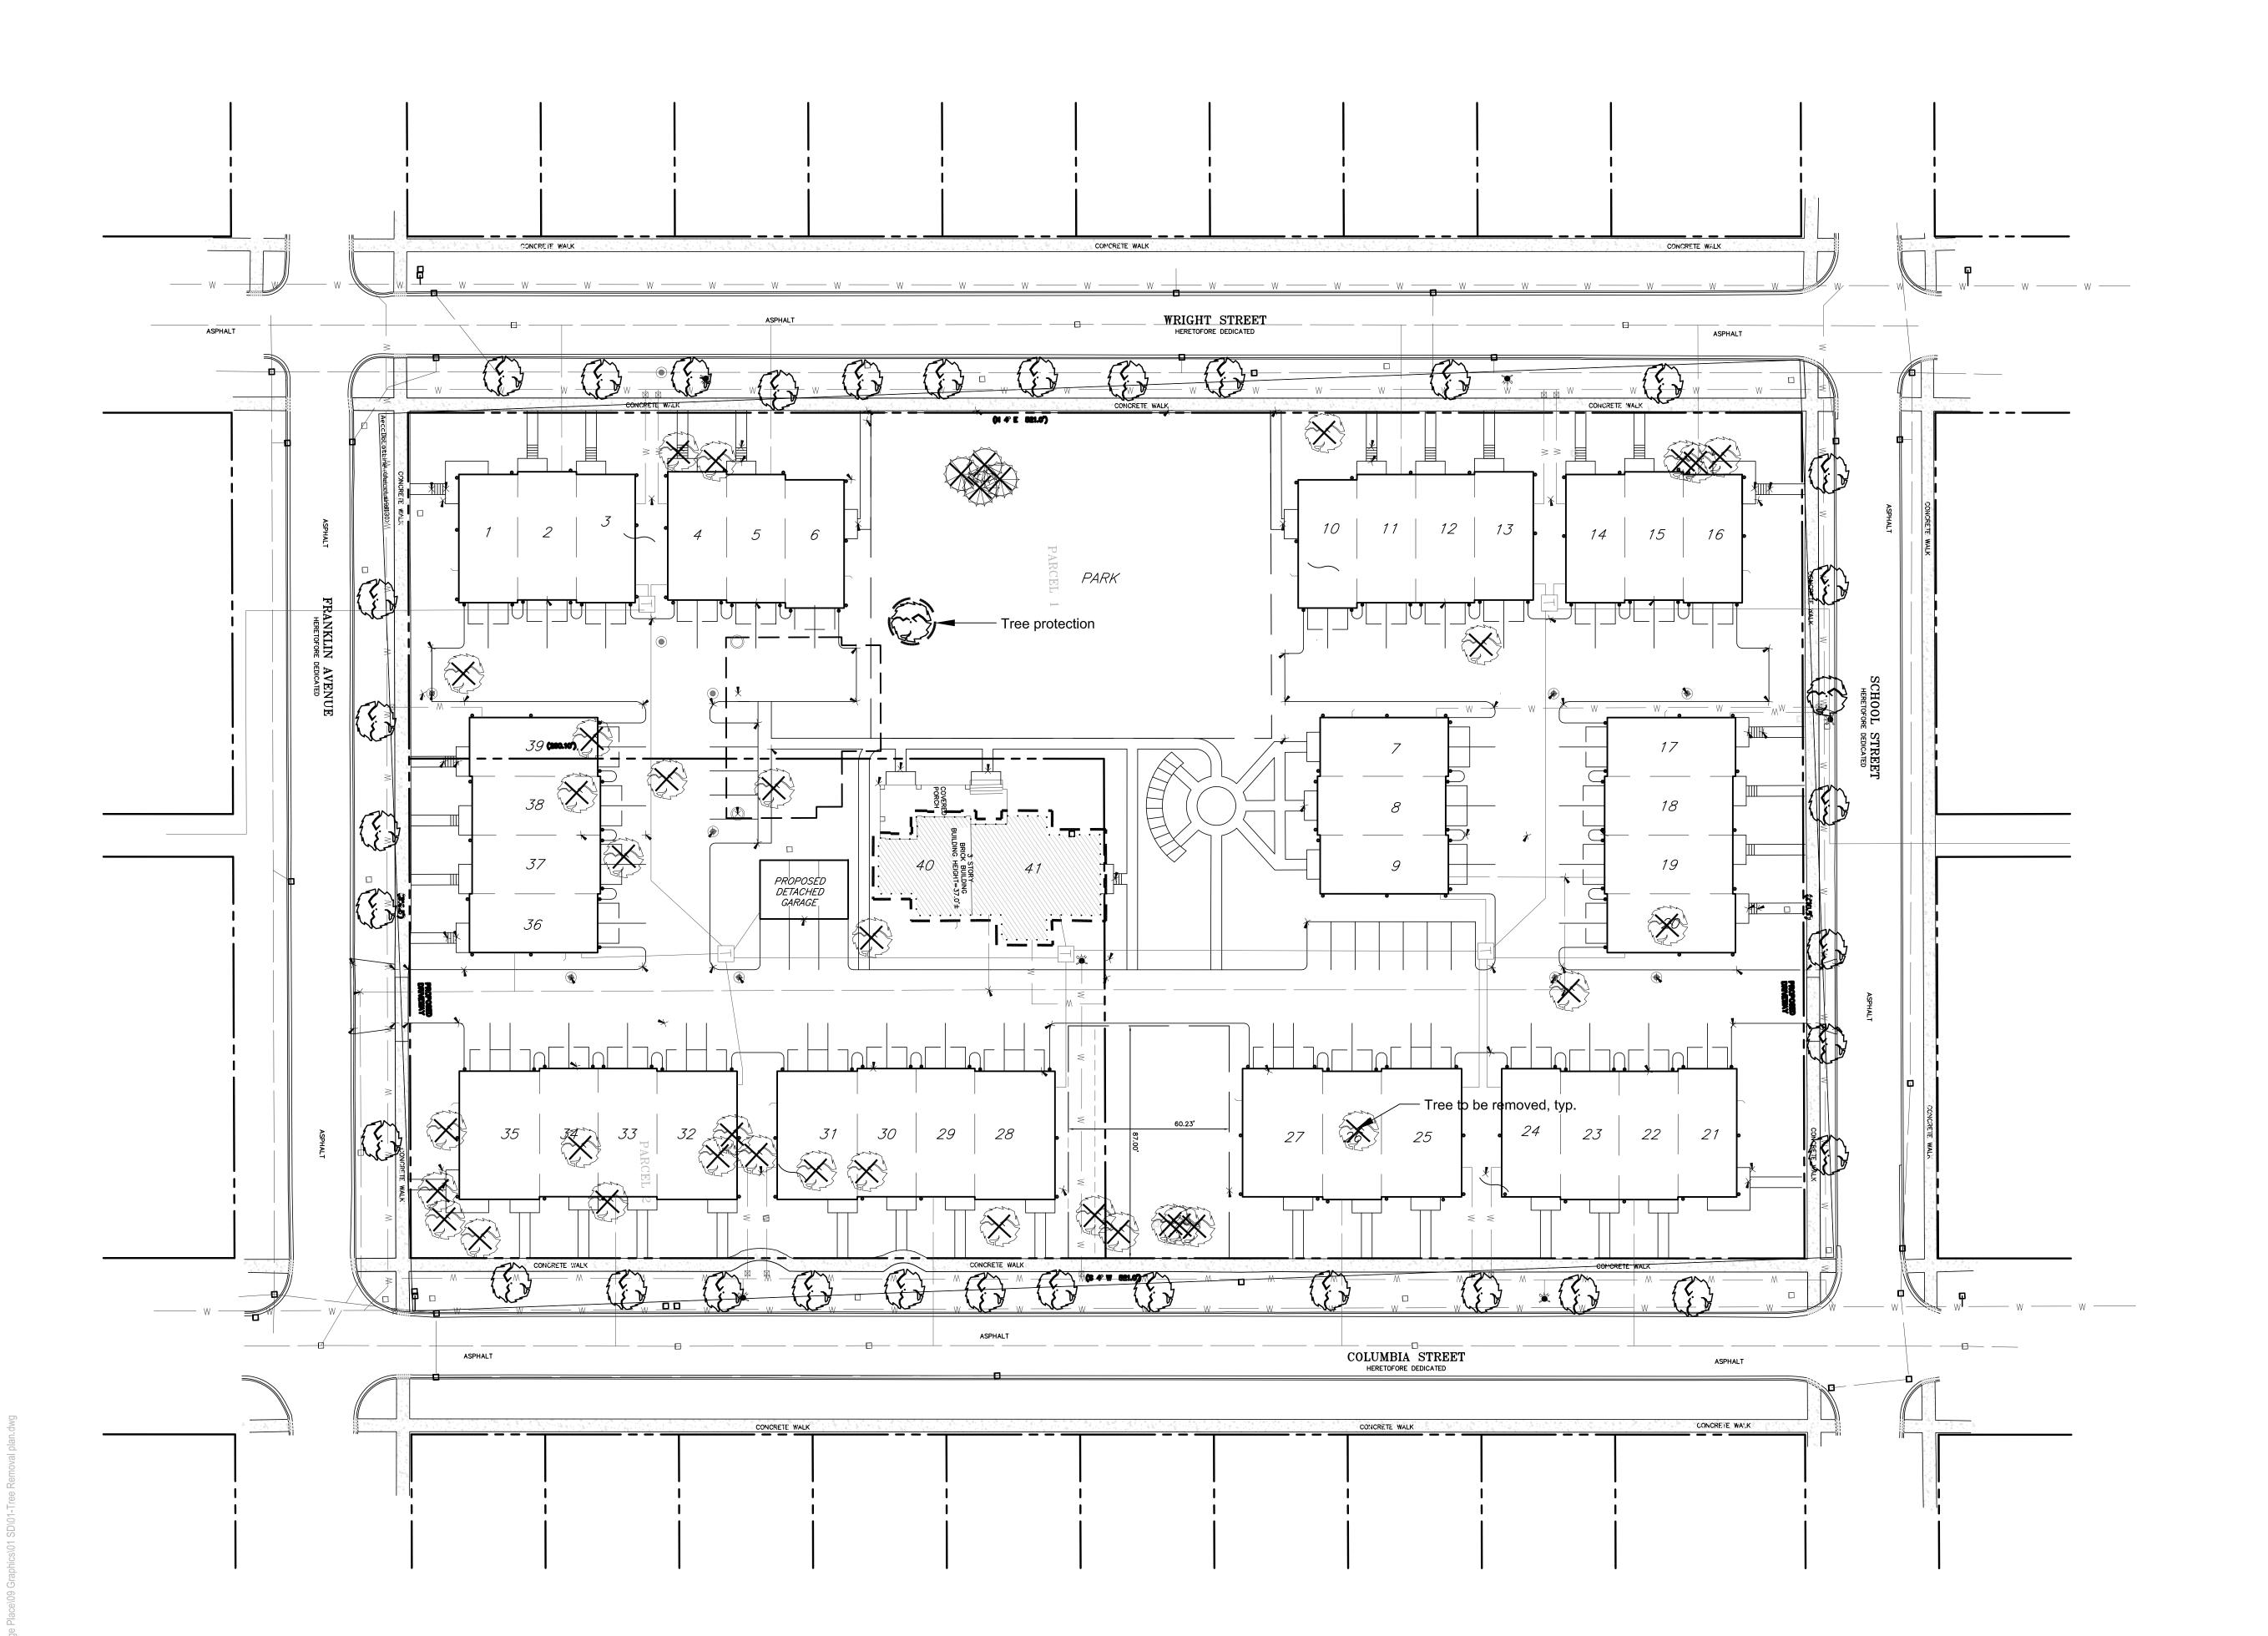

fications for additional conditions, standards

#### PLANTING LEGEND





Shade Tree, typical. See detail for Installation. Quantity: 57, 3" Caliper

Ornamental Tree, typical. See detail for installation. Quantity 9, 6' Height

DESIGN GROUP

> 22 E. Chicago Avenue Suite 200A Naperville, IL 60540 T 630.961.1787

hitchcock**design**group.com

PREPARED FOR Ram West Capital LLC in partnership with DJK Custom Homes 532 S Webster Street Naperville, IL 60540

PROJECT

## Heritage Place in Historic Naperville Naperville, IL 60540

October 13, 2020 REVISIONS

1 08/14/2020 Revised per City Comments 2 09/08/2020 Revised per City Comments 3 10/13/2020 Revised per City Comments

CHECKED BY

SHEET TITLE Preliminary

Landscape Plan Concept 1

SCALE IN FEET 1" = 30'

DRAWN BY

0' 15' 30'

SHEET NUMBER







22 E. Chicago Avenue Suite 200A Naperville, IL 60540 T 630.961.1787

### hitchcock**design**group.com

PREPARED FOR Ram West Capital LLC in partnership with DJK Custom Homes 532 S Webster Street Naperville, IL 60540

# Heritage Place in Historic Naperville Naperville, IL 60540

ISSUED October 13, 2020 REVISIONS

1 08/14/2020 Revised per City Comments

3 10/13/2020 Revised per City Comments

CHECKED BY

DRAWN BY KJB

SHEET TITLE

Tree Removal Plan

SCALE IN FEET

0' 15' 30'

SHEET NUMBER