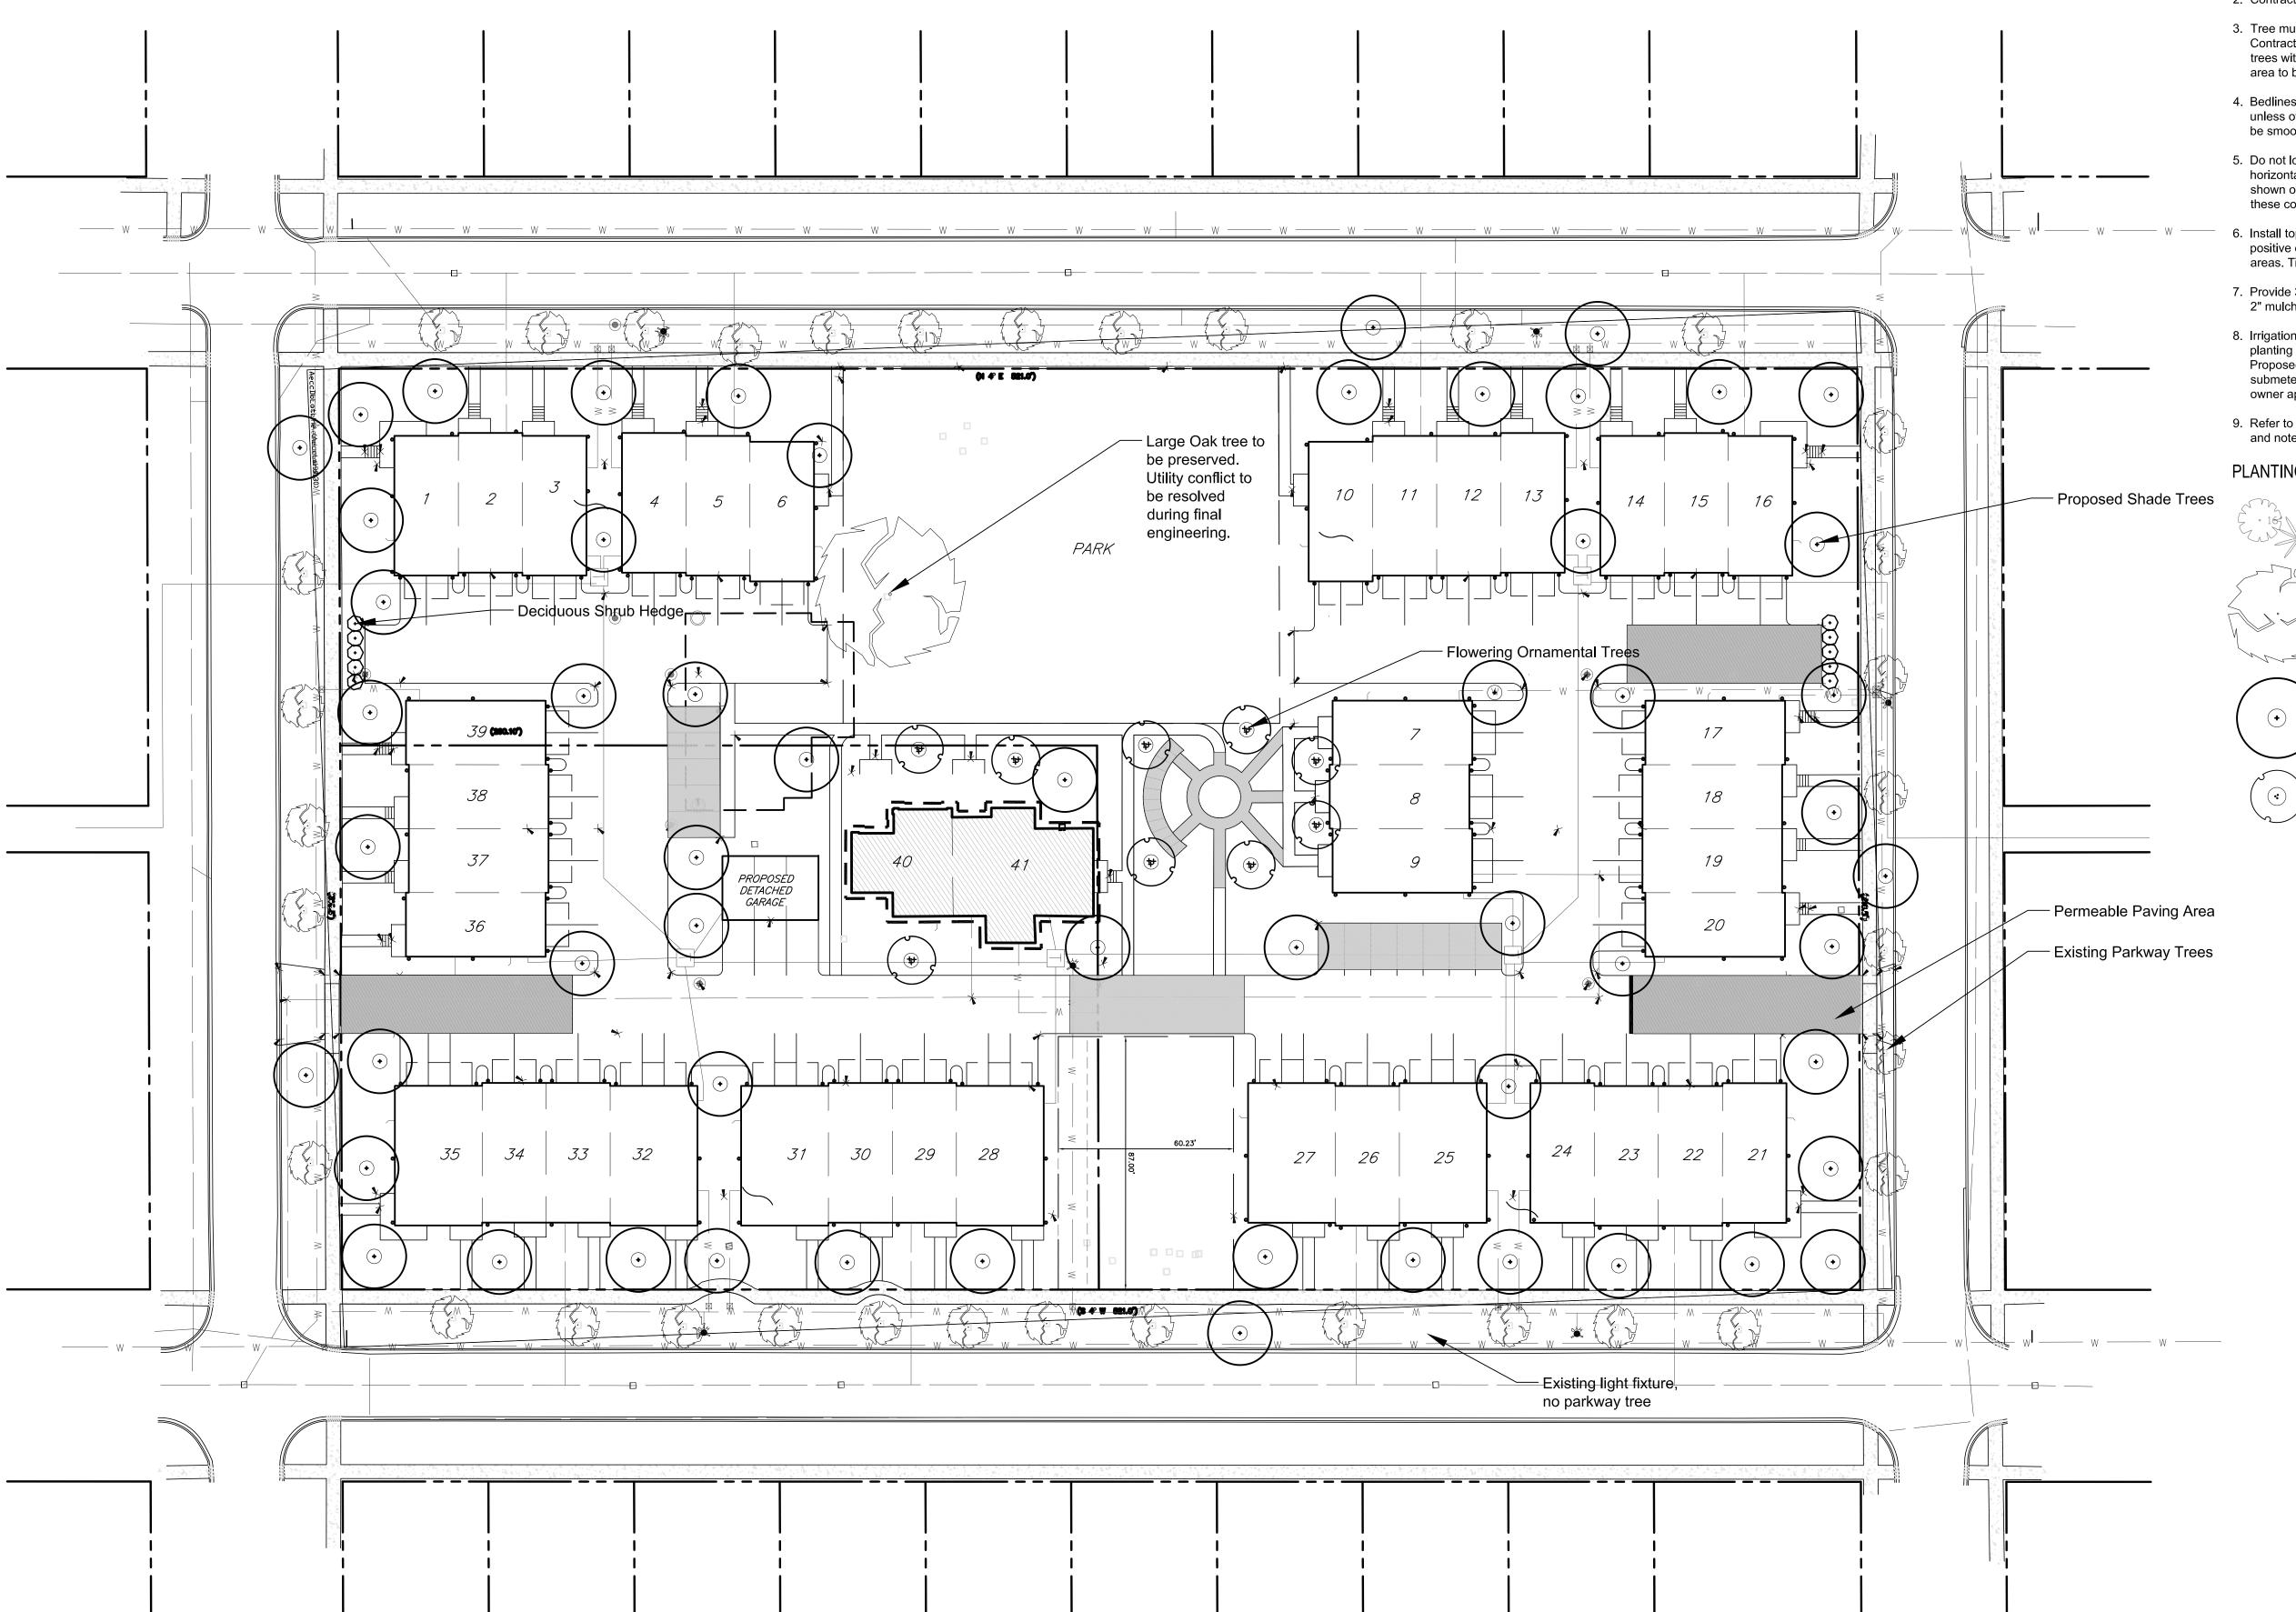

#### PLANTING NOTES

- 1. Sod limit line is approximate. Seed/Sod to limits of grading and disturbance. Contractor responsible for restoration of any unauthorized disruption outside of designated construction area
- 2. Contractor responsible for erosion control in all sodded areas.
- 3. Tree mulch rings in turf areas are 5 foot diameter, typical. Contractor shall provide a mulch ring around all existing trees within the limit of work. Remove all existing grass from area to be mulched and provide a typical v-trench edge.
- 4. Bedlines are to be spade cut to a minimum depth of 3 inches unless otherwise shown on the plans. Curved bedlines are to be smooth and not segmented.
- 5. Do not locate plants within 10' of utility structures, or within 5' horizontally of underground utility lines unless otherwise shown on the plans. Consult with Landscape Architect if these conditions exist.
- 6. Install topsoil as required to meet finish grade and achieve positive drainage. Install 2" of soil conditioner in all planting areas. Till to a 6" depth.
- 7. Provide 3" mulch depth for tree and shrub planting. Provide 2" mulch depth in all perennial pant beds.
- 8. Irrigation: Provide head to head spray coverage in all turf and planting areas. New irrigation to tie into existing system. Proposed building to supply water. Provide separate irrigation submeter for SoulCycle water use. Provide shop drawings for owner approval.
- 9. Refer to specifications for additional conditions, standards

#### PLANTING LEGEND

Shade Tree, typical. See detail for Installation. Quantity: 57, 3" Caliper

Ornamental Tree, typical. See detail for installation. Quantity 9, 6' Height

DESIGN GROUP

> 22 E. Chicago Avenue Suite 200A Naperville, IL 60540 T 630.961.1787