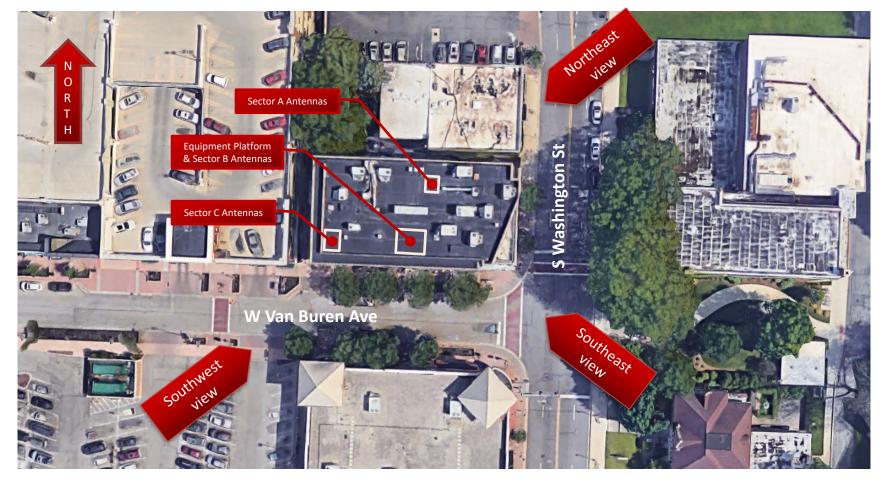

Aerial View of Site with Picture Locations

T-Mobile New Site Build CH95063B 35 S. Washington St. Rooftop 35 S. Washington St., Naperville, IL 60540

2020 Copyright KCS Corporation The following are computer generated renderings of proposed Antenna Installation. Actual Installation may vary in size, appearance and installation methods