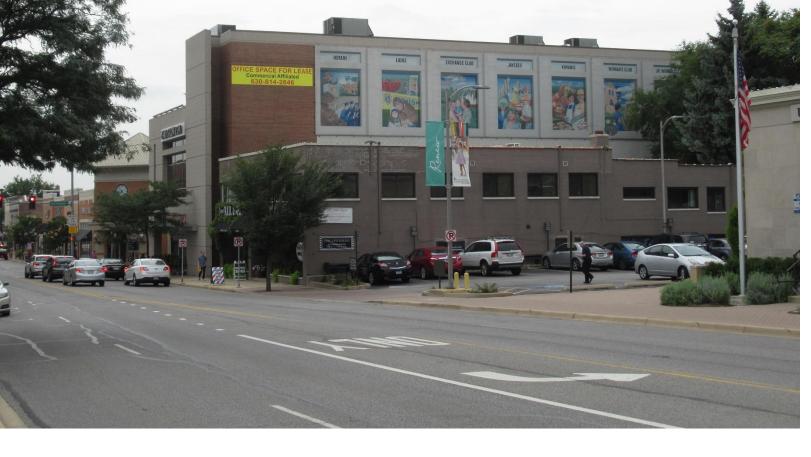

Mobile

Southeast View (looking Northwest) of Existing Building with Proposed Stealth Walls

Southwest View (looking Northeast) of Existing Building

KCS CORPORATION CONSULTING ENGINEERS

35 S. Washington St., Naperville, IL 60540