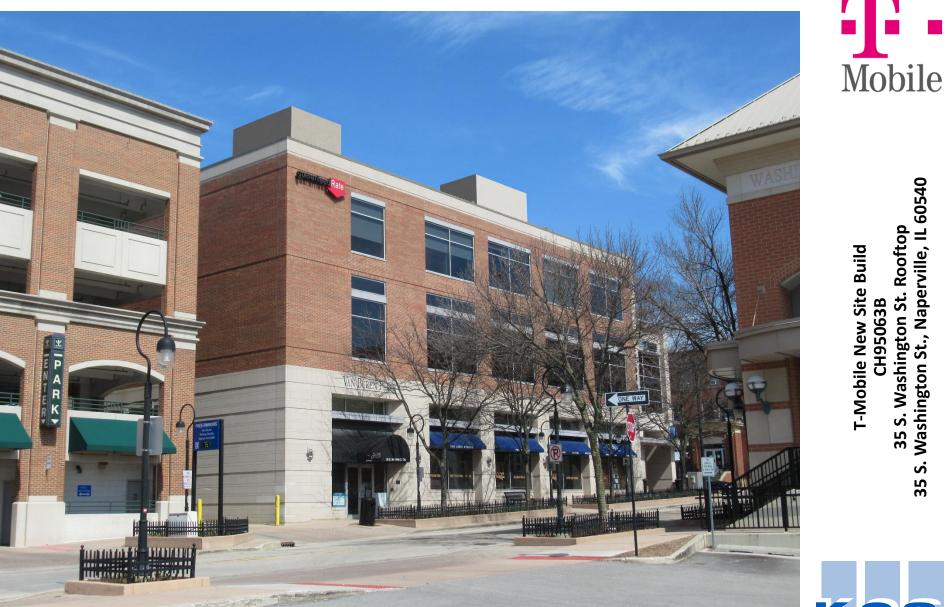

Aerial View of Site with Picture Locations

T-Mobile New Site Build CH95063B 35 S. Washington St. Rooftop 35 S. Washington St., Naperville, IL 60540

2020 Copyright KCS Corporation The following are computer generated renderings of proposed Antenna Installation. Actual Installation may vary in size, appearance and installation methods

Southeast View (looking Northwest) of Existing Building

T-Mobile New Site Build CH95063B 35 S. Washington St. Rooftop 35 S. Washington St., Naperville, IL 60540

T-Mobile New Site Build CH95063B 35 S. Washington St. Rooftop 35 S. Washington St., Naperville, IL 60540