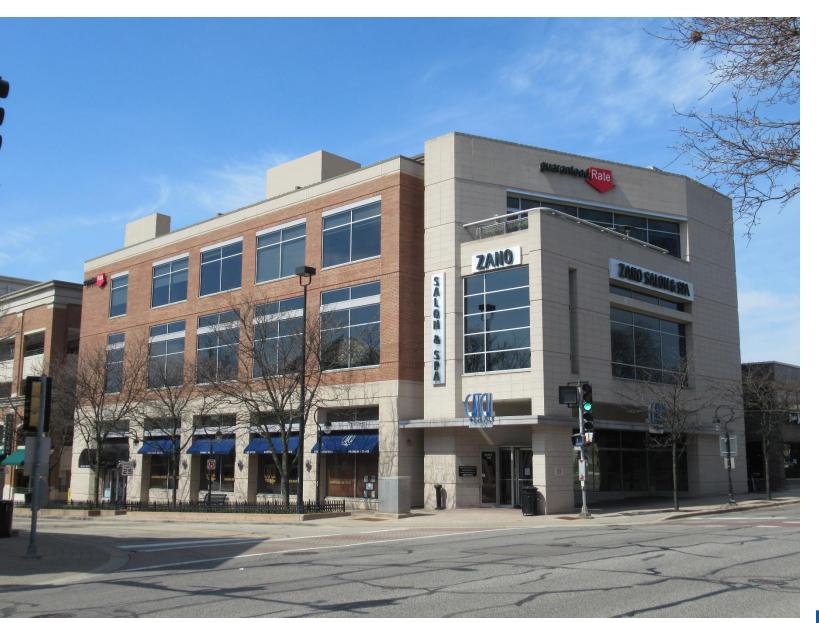

Mobile

Southeast View (looking Northwest) of Existing Building with Proposed Stealth Walls

Southwest View (looking Northeast) of Existing Building

KCS CORPORATION CONSULTING ENGINEERS

35 S. Washington St., Naperville, IL 60540