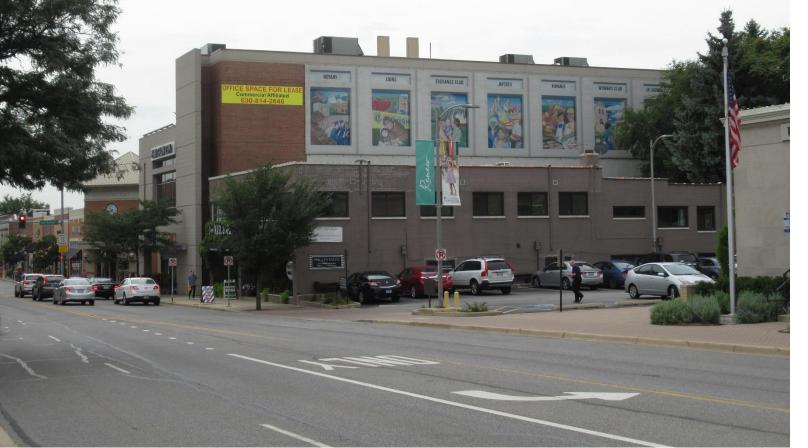

Mobile

Southeast View (looking Northwest) of Existing Building with Proposed Stealth Walls

Southwest View (looking Northeast) of Existing Building

KCS CORPORATION CONSULTING ENGINEERS

35 S. Washington St., Naperville, IL 60540