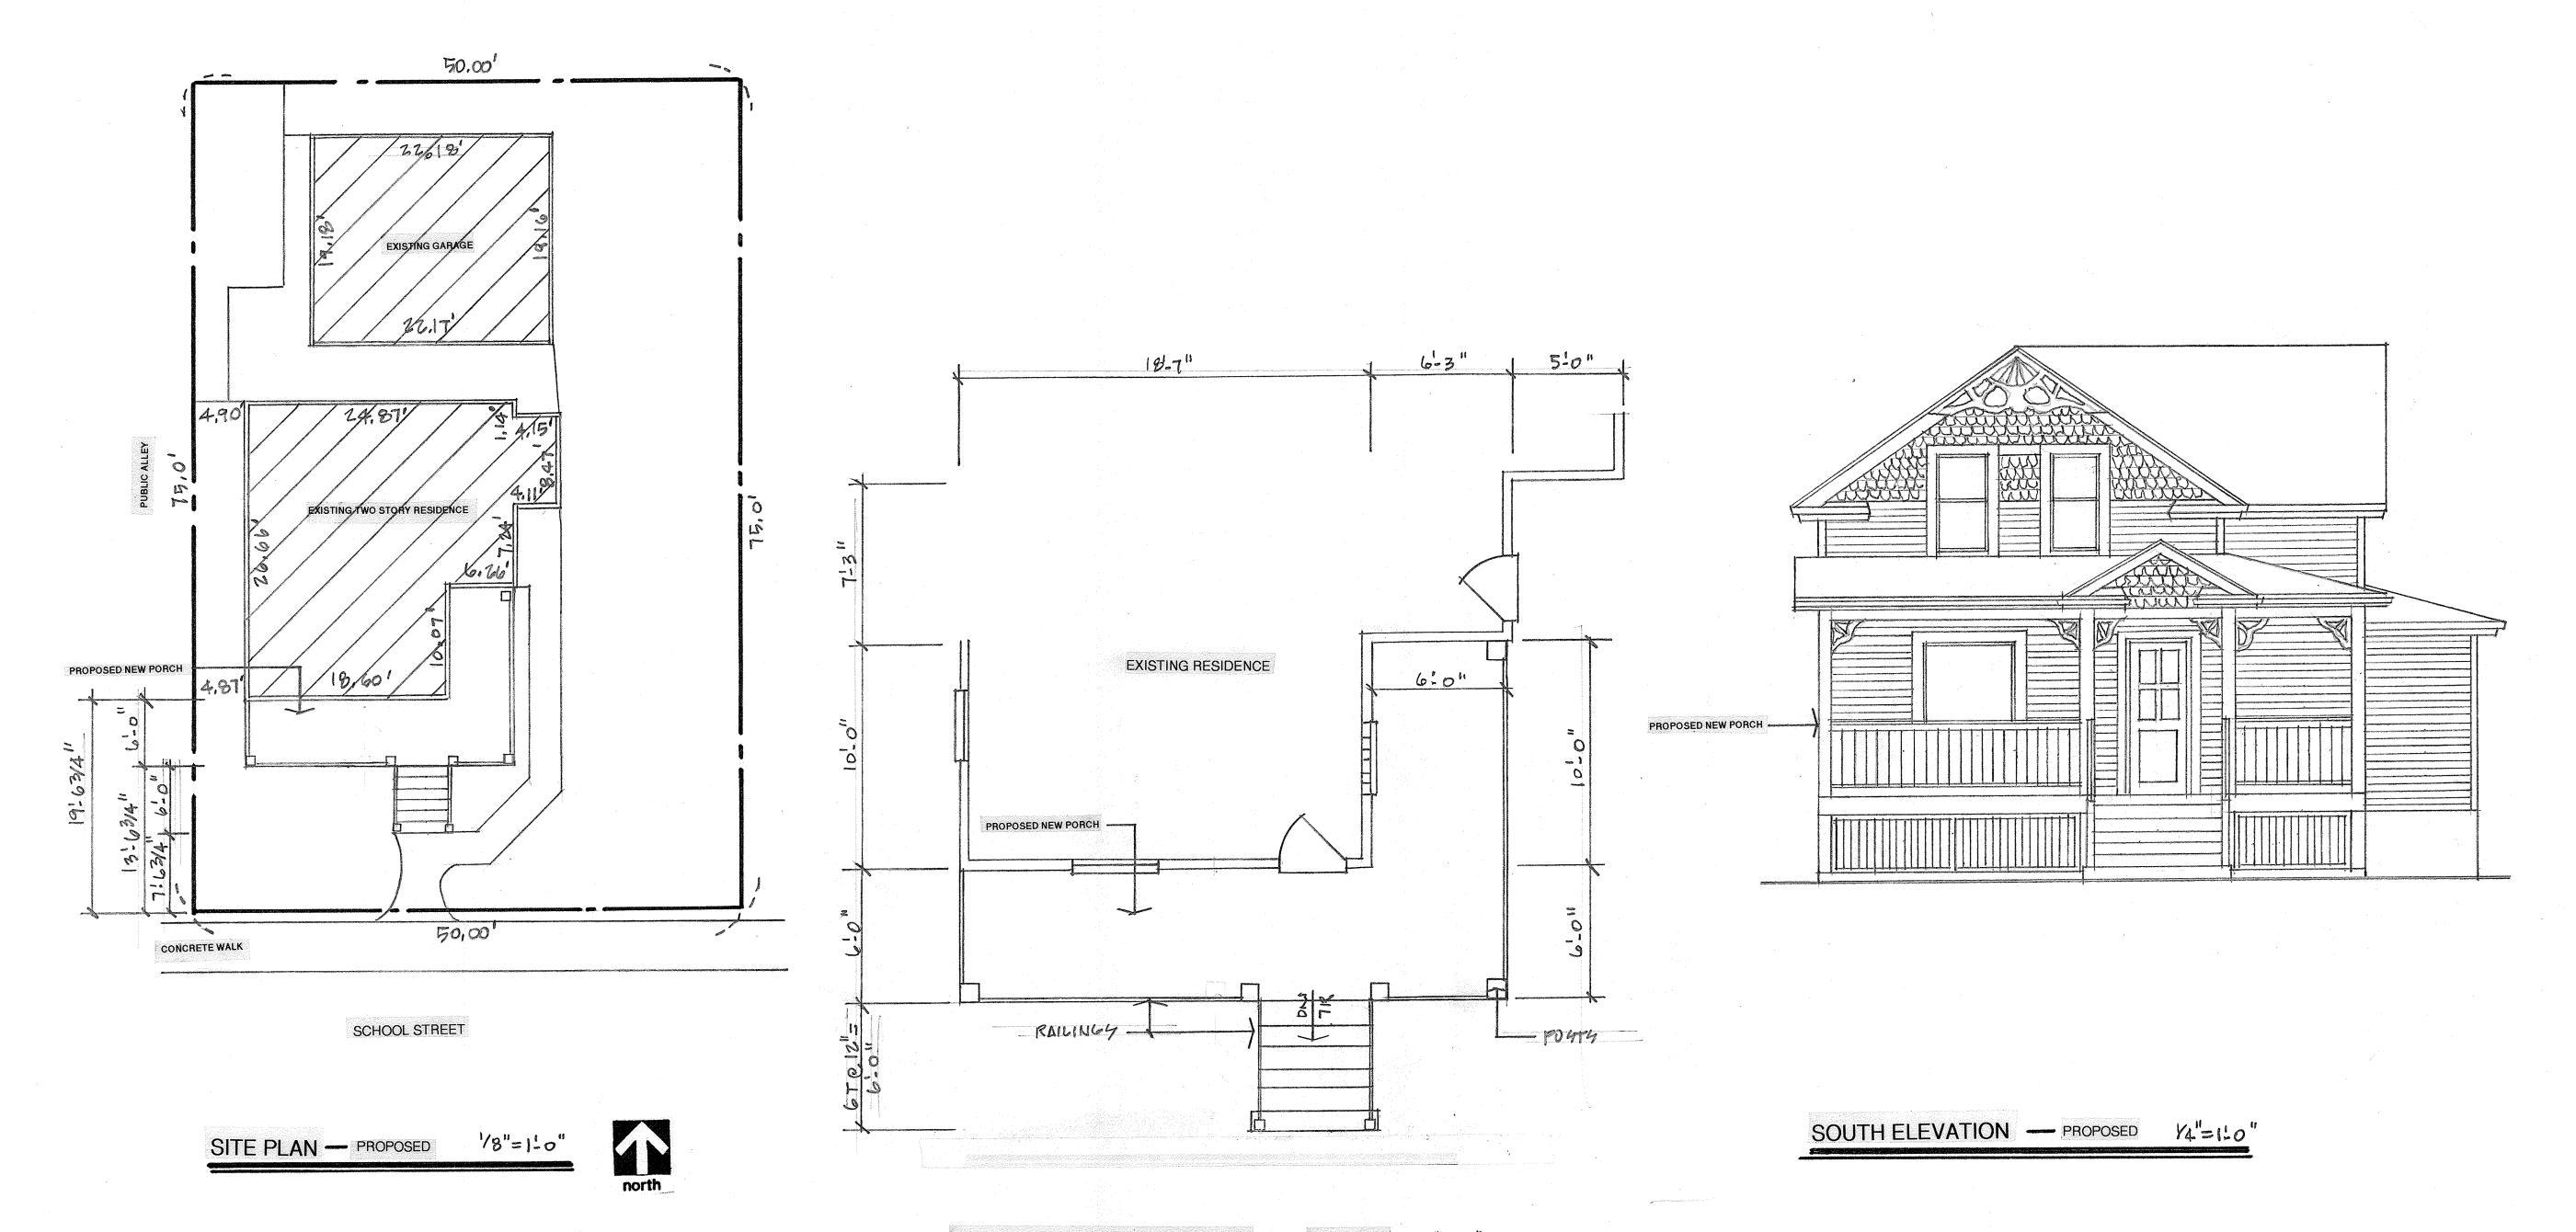

PARTIAL FIRST FLOOR PLAN -- PROPOSED 1/4"=1-0"

PROPOSED

| ssued for permit:                            | Issued for construc                   | Issued for construction:       |  |
|----------------------------------------------|---------------------------------------|--------------------------------|--|
| Nicholas R. Del<br>1807 West Diehl Road, Sui |                                       | architects 63 • (630) 637-8213 |  |
| NEW PORCH FOR                                | · · · · · · · · · · · · · · · · · · · | project<br>number: 201744      |  |
| 421 EAST SCHOO                               | L STREET                              | prepared<br>by: ND             |  |
| NAPERVILLE,                                  | ILLINOIS                              | date: 11/28/17                 |  |
| SITE PLAN                                    |                                       | sheet number:                  |  |
| PARTIAL FLOOR PLAN                           |                                       |                                |  |
| SOUTH ELEVATION                              |                                       | Z                              |  |