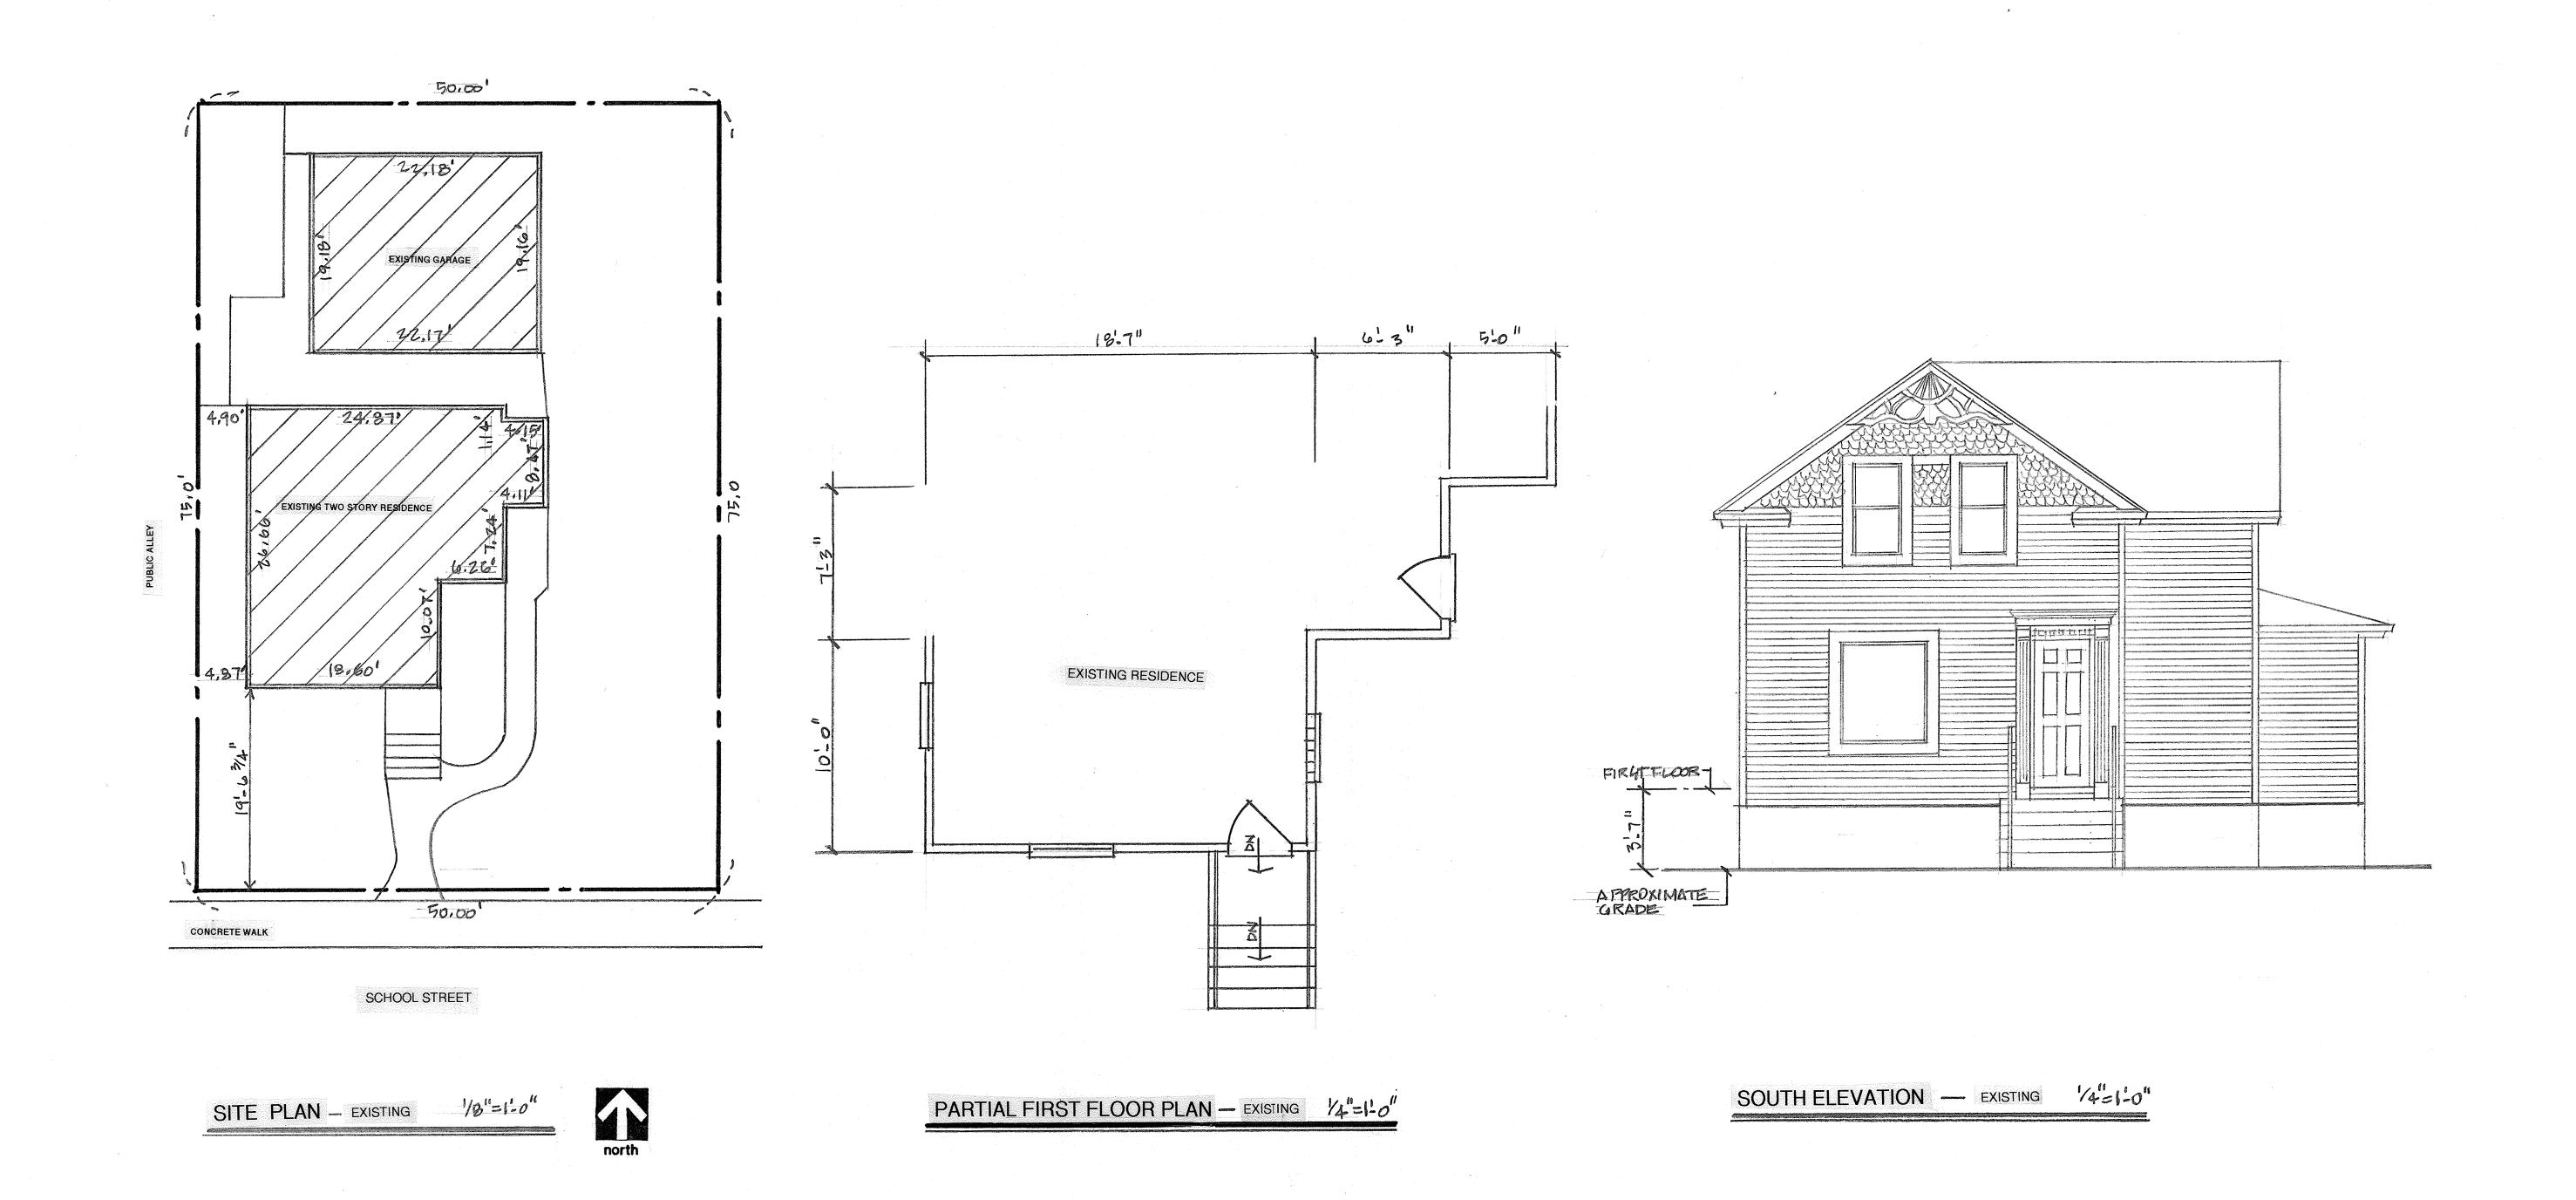

EXISTING

| Issued | d for permit:                                     | Issued for constructi | on:                         |
|--------|---------------------------------------------------|-----------------------|-----------------------------|
|        | Nicholas R. DeLu<br>1807 West Diehl Road, Suite 2 |                       | architects • (630) 637-8213 |
|        | NEW PORCH FOR                                     |                       | project<br>number: 201744   |
|        | 421 EAST SCHOOL                                   | STREET                | prepared<br>by: ND          |
| NAPE   | RVILLE                                            | ILLINOIS              | date: 11/28/17              |
|        | SITE PLAN                                         |                       | sheet number:               |
| 8      | PARTIAL FLOOR PLAN                                |                       |                             |
|        | SOUTH ELEVATION                                   |                       | 052                         |