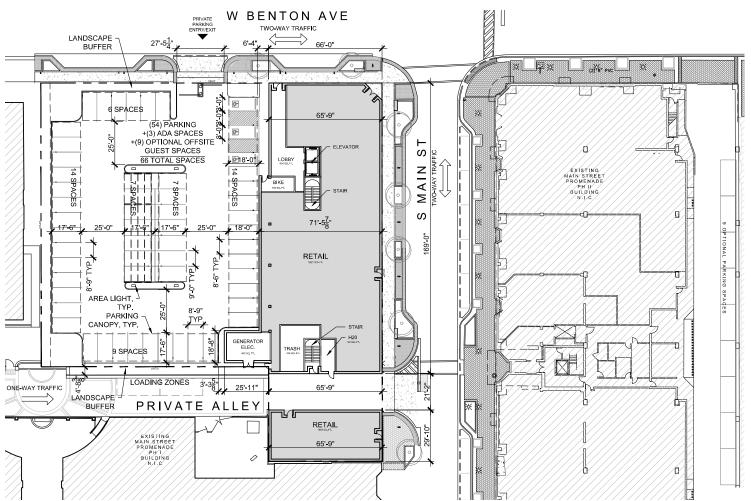

| TOTAL FAR:                 | 71,94                  |  |  |
|----------------------------|------------------------|--|--|
| 4 @                        | 14,472 57,88           |  |  |
| Second - Fifth Floor FAR S |                        |  |  |
| First Floor FAR SF:        | 14,08                  |  |  |
| TOTAL GROSS SF:            | 71,94                  |  |  |
| TATAL ADAGS OF             | 74.04                  |  |  |
| 4 @                        | 14,472 57,888          |  |  |
| Second-Fifth Floor Gross   |                        |  |  |
| First Floor Gross SF:      | 14,08                  |  |  |
| PROJECT DATA               |                        |  |  |
|                            |                        |  |  |
| Loading Provided           | 2 in alle              |  |  |
| Loading Required           | 2                      |  |  |
|                            | guest spaces = 6       |  |  |
| Parking Provided           | 57 + 9 optional offsit |  |  |
| Actual FAR SF              | 71,94                  |  |  |
| Maxim um FAR SF            | 90,93                  |  |  |
| Actual FAR                 | 1.9                    |  |  |
| Maximum FAR                | 2                      |  |  |
| Zoning District            | B-                     |  |  |
| Site Area                  | 36,37                  |  |  |
| ZONING DATA                |                        |  |  |