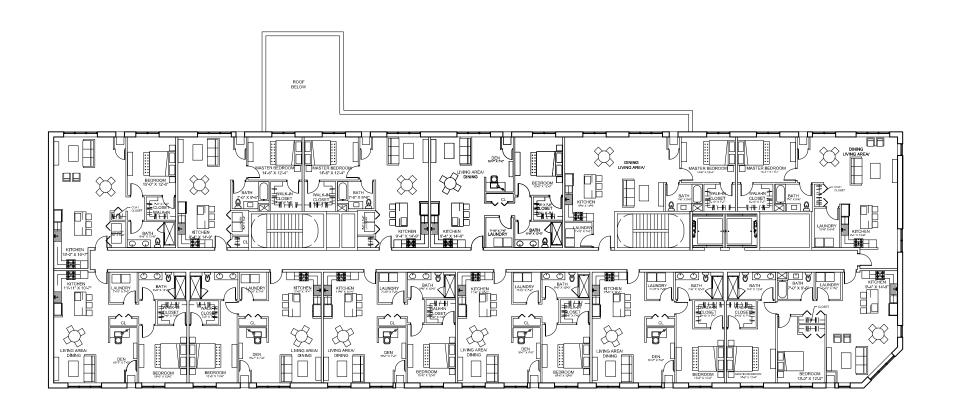

| AVERAGE UNIT SIZE SF: |    |          |       | 47<br>45,308<br>964 |
|-----------------------|----|----------|-------|---------------------|
| TOTAL N               |    |          |       |                     |
| TOTAL U               |    |          |       |                     |
| ONTI-(F).             | -7 | 5,1113 @ | 551   | 3,042               |
| UNIT-(F):             | 4  | UNITS @  | 961   | 3.844               |
| UNIT-(E):             | 8  | UNITS @  | 784   | 6.272               |
| UNIT-(D):             | 3  | UNITS @  | 944   | 2.832               |
| UNIT-(C):             | 24 | UNITS @  | 971   | 23,304              |
| UNIT-(B):             | 4  | UNITS @  | 1,048 | 4.192               |
| UNIT-(A):             | 4  | UNITS @  | 1,216 | 4.864               |