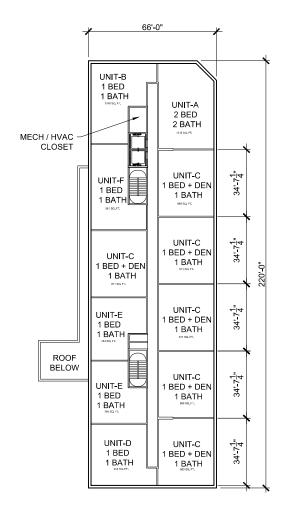

| AVERAGE UNIT SIZE SF: |    |          |       | 47<br>45,308<br>964 |
|-----------------------|----|----------|-------|---------------------|
| TOTAL N               |    |          |       |                     |
| TOTAL U               |    |          |       |                     |
| ONTI-(F).             | -7 | 5,1113 @ | 551   | 3,042               |
| UNIT-(F):             | 4  | UNITS @  | 961   | 3.844               |
| UNIT-(E):             | 8  | UNITS @  | 784   | 6.272               |
| UNIT-(D):             | 3  | UNITS @  | 944   | 2.832               |
| UNIT-(C):             | 24 | UNITS @  | 971   | 23,304              |
| UNIT-(B):             | 4  | UNITS @  | 1,048 | 4.192               |
| UNIT-(A):             | 4  | UNITS @  | 1,216 | 4.864               |