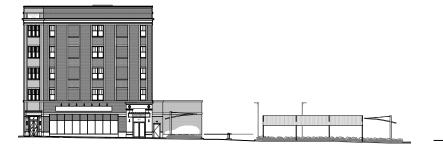

indow |
|-----------|------------|---------------------|---------|--------|----------|-------------------|------------|-------------|
| North     | 3173       | 694                 | 0       | 0      | 0        | 3173              | 82.05%     | 17.95%      |
| South     | 4875       | 0                   | 0       | 0      | 0        | 4875              | 100.00%    | 0.00%       |
| East      | 6218       | 3916                | 494     | 3055   | 0        | 9767              | 63.66%     | 28.62%      |
| West      | 6852       | 2849                | 565     | 3485   | 0        | 10902             | 62.85%     | 20.72%      |
| NE Corner | 676        | 208                 | 0       | 0      | 0        | 676               | 76.47%     | 23.53%      |

SOUTH ELEVATION

WEST ELEVATION





NORTH ELEVATION





S U L L I V A N WILS 



MARCH 11, 2020

EXHIBIT F



3 S. MAIN STREET NAPERVILLE, IL 60540 MAIN STREET PROMENADE PHASE III



RENDER PERSPECTIVE



## EXHIBIT F



## 3 S. MAIN STREET NAPERVILLE, IL 60540 MAIN STREET PROMENADE PHASE III



RENDER PERSPECTIVE