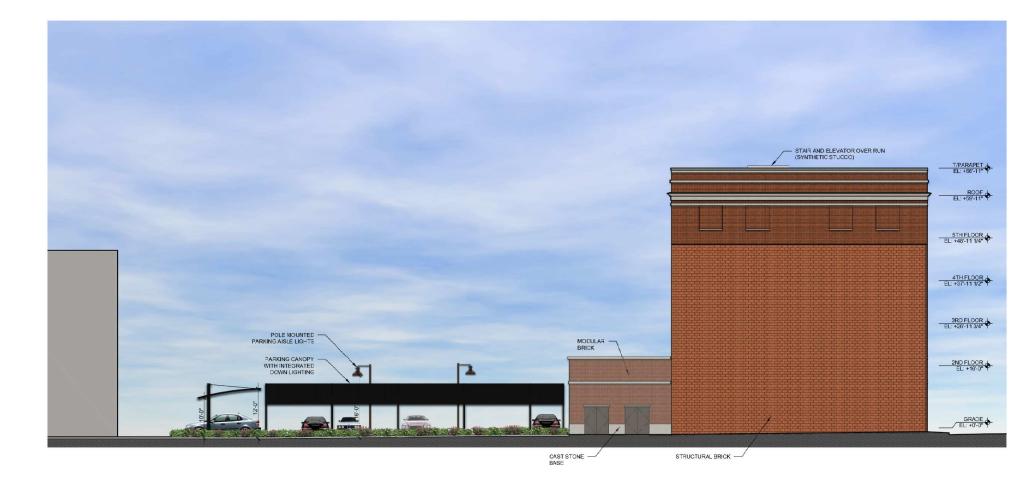

EAST ELEVATION



3 S. MAIN STREET NAPERVILLE, IL 60540 MAIN STREET PROMENADE PHASE III









APRIL 14, 2020

3 S. MAIN STREET NAPERVILLE, IL 60540 MAIN STREET PROMENADE PHASE III





WEST ELEVATION



APRIL 14, 2020

3 S. MAIN STREET NAPERVILLE, IL 60540 MAIN STREET PROMENADE PHASE III





SOUTH ELEVATION







## EXHIBIT F

**3 S. MAIN STREET** NAPERVILLE, IL 60540 MAIN STREET PROMENADE PHASE III

BUILDING ELEVATIONS MATERIAL CALCULATIONS

|           | Brick Area | Window / Grill Area | Shingle | Stucco | Concrete | Hard Surface Area | % of Brick | % of Window |
|-----------|------------|---------------------|---------|--------|----------|-------------------|------------|-------------|
| North     | 3173       | 694                 | 0       | 0      | 0        | 3173              | 82.05%     | 17.95%      |
| South     | 4875       | 0                   | 0       | 0      | 0        | 4875              | 100.00%    | 0.00%       |
| East      | 6218       | 3916                | 494     | 3055   | 0        | 9767              | 63.66%     | 28.62%      |
| West      |