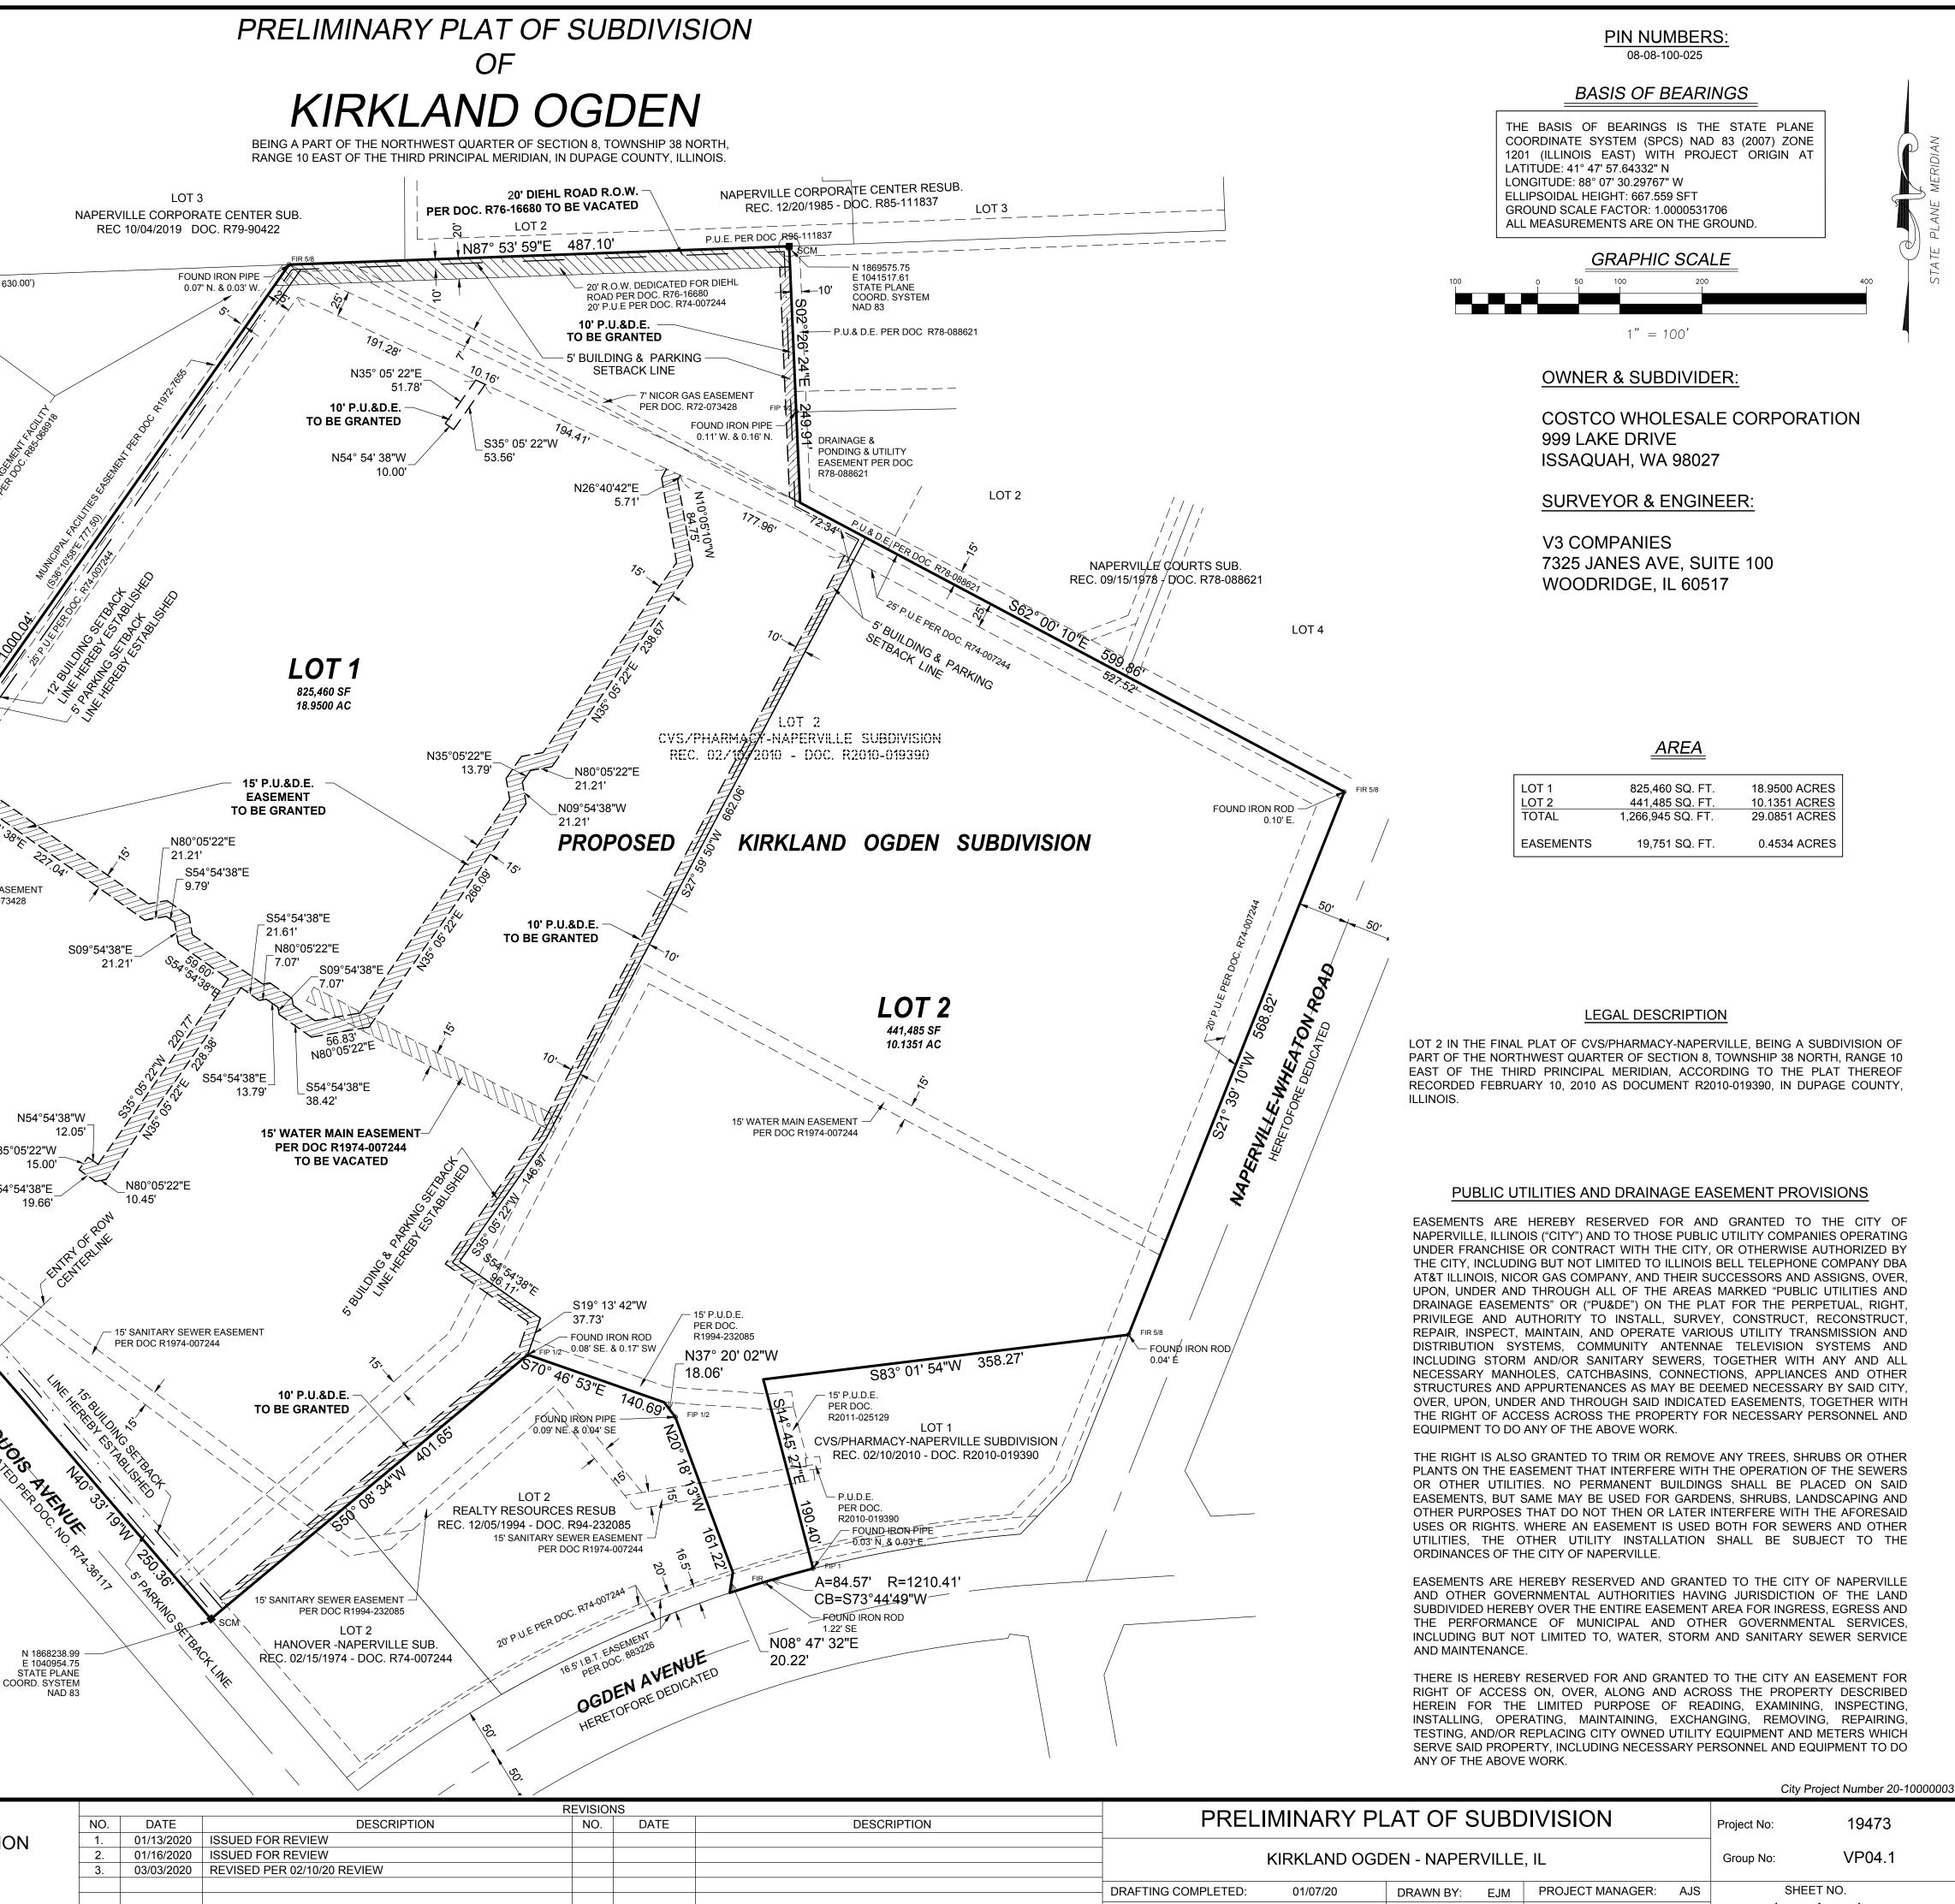

## LEGEND

| ·     |       |
|-------|-------|
|       |       |
| 77777 | 777   |
|       | ,777, |
|       |       |

| SUBDIVISION BOUNDARY LINE |  |  |  |  |
|---------------------------|--|--|--|--|
| LOT LINE                  |  |  |  |  |
| CENTERLINE OF R-O-W       |  |  |  |  |
| EXISTING EASEMENT LINE    |  |  |  |  |
| PROPOSED EASEMENT LINE    |  |  |  |  |
| PROPOSED SETBACK LINE     |  |  |  |  |
| ENTRY FOR ROW CENTERLINE  |  |  |  |  |
| EASEMENT TO BE VACATED    |  |  |  |  |
|                           |  |  |  |  |

EASEMENT TO BE GRANTED

| Ν        | NORTH                                |
|----------|--------------------------------------|
| S        | SOUTH                                |
| E        | EAST                                 |
| W        | WEST                                 |
| CB       | CHORD BEARING                        |
| А        | ARC LENGTH                           |
| R        | RADIUS                               |
| U.E.     | UTILITY EASEMENT                     |
| P.U.E.   | PUBLIC UTILITY EASEMENT              |
| P.U.&D.E | PUBLIC UTILITY AND DRAINAGE EASEMENT |
| D.E.     | DRAINAGE EASEMENT                    |
| R.O.W.   | RIGHT-OF-WAY                         |
| (0.00')  | RECORD DATUM                         |
| 0.00'    | CALCULATED DATUM                     |
| SCM      | SET CONCRETE MONUMENT                |
|          |                                      |

## **PROPERTY ADDRESSES:**

COSTCO WAREHOUSE: 1255 E. OGDEN AVENUE

COSTCO FUEL FACILITY: 1187 E. OGDEN AVENUE

## SURVEYOR'S NOTES:

1. DIMENSIONS ALONG CURVED LINES ARE ARC LENGTHS.

Engineers Scientists Surveyors 7325 Janes Avenue, Suite 100 Woodridge, IL 60517 630.724.9200 voice 630.724.0384 fax v3co.com

PREPARED FOR: COSTCO WHOLESALE CORPORATION 999 LAKE DRIVE ISSAQUAH, WA 98027 425-313-6052

N:\2019\19473\Drawings\ACAD\SVY\VP04.1\PRE19473\_20200305.dwg, 3/5/2020 10:13:23 AM

(N88°34'05"E 630.00') LOT 2 **IROQUOIS AVENUE ASSESSMENT PLAT** REC. 08/20/1985 DOC. R85-068918 7' NICOR GAS EASEMENT PER DOC. R72-073428 N54°54'38"W FOUND IRON ROD -0.Q5' SW. & 0.02 NW S35°05'22"W 15.00' FOUND IRON ROD 0.04' SW & 0.10' SE S54°54'38"E 19.66' Thoology I and the second seco

| PRELIMINARY PLAT OF SUBDIVISION |                 |                      | Project No: | 19473       |
|---------------------------------|-----------------|----------------------|-------------|-------------|
| KIRKLAND OGDEN - NAPERVILLE, IL |                 |                      | Group No:   | VP04.1      |
| DRAFTING COMPLETED: 01/07/20    | DRAWN BY: EJM   | PROJECT MANAGER: AJS | SHEET NO.   |             |
| FIELD WORK COMPLETED: N/A       | CHECKED BY: AJS | SCALE: 1" = 100'     | 1           | of <b>1</b> |