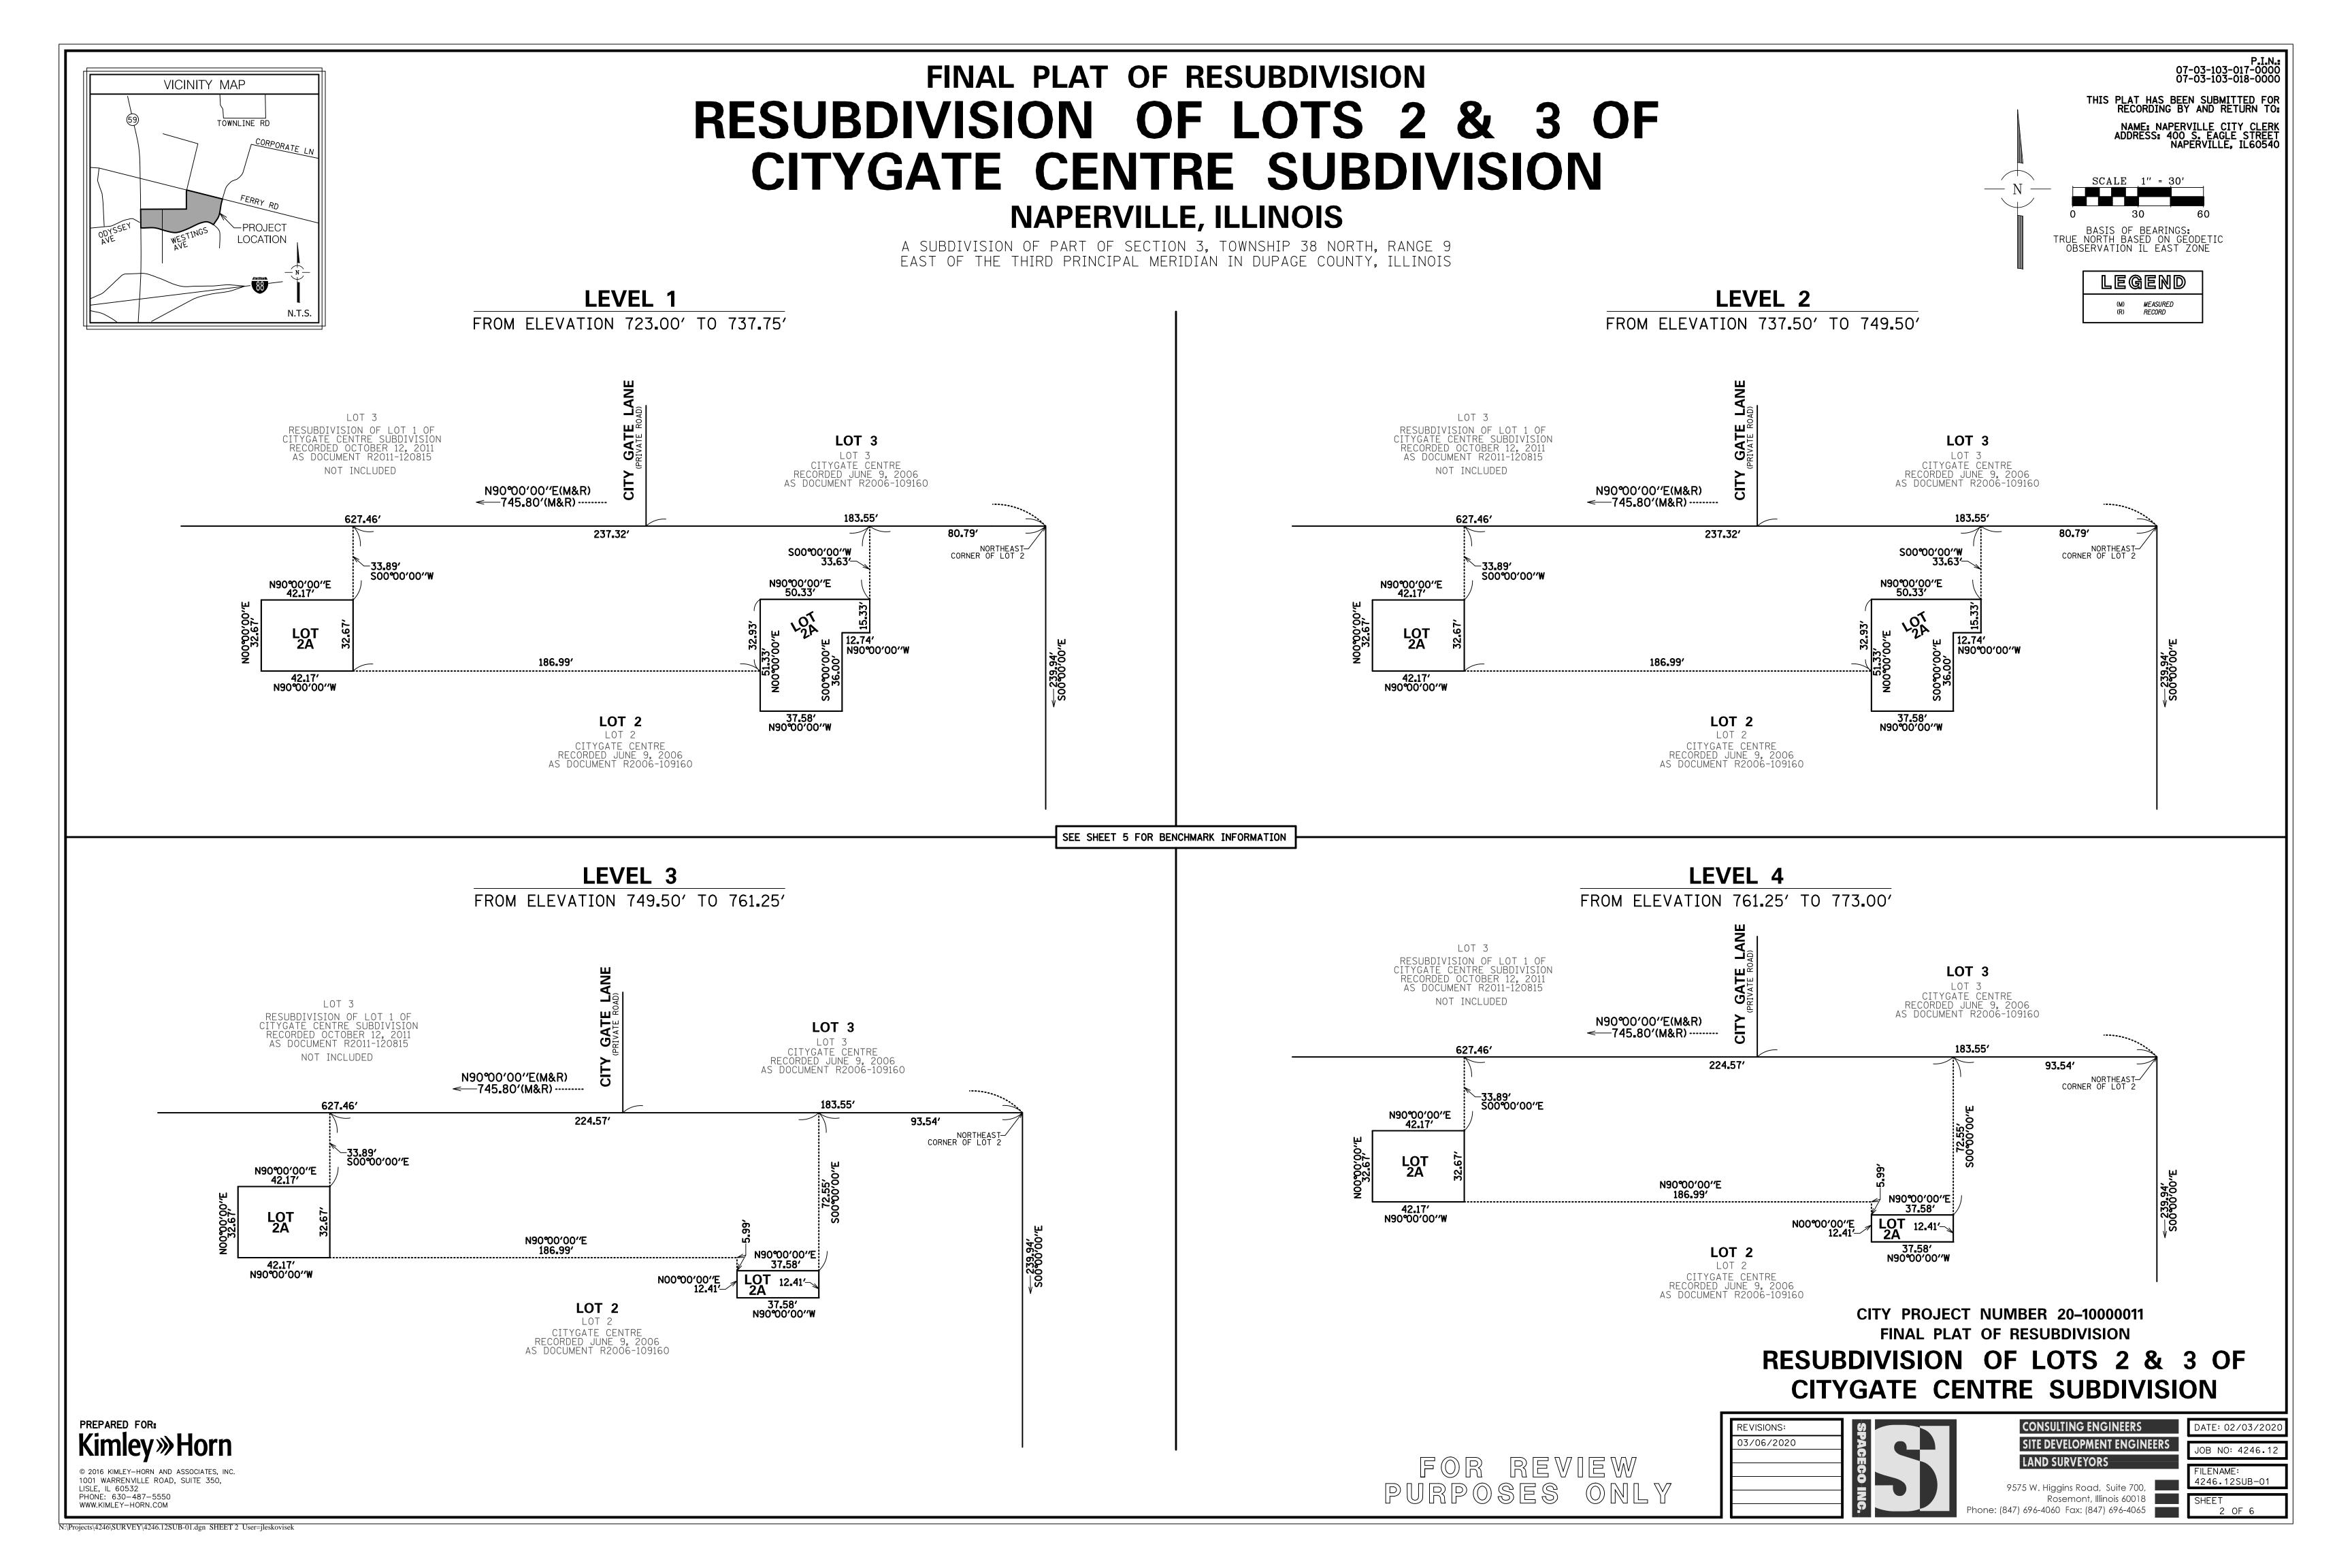

## RESUBDIVISION OF LOTS 2 & 3 OF CITYGATE CENTRE SUBDIVISION

#### NAPERVILLE, ILLINOIS

A SUBDIVISION OF PART OF SECTION 3, TOWNSHIP 38 NORTH, RANGE 9 EAST OF THE THIRD PRINCIPAL MERIDIAN IN DUPAGE COUNTY, ILLINOIS

#### ISOMETRIC VIEW

FROM ELEVATION 723.00' TO 797.00'

SEE SHEET 5 FOR BENCHMARK INFORMATION

© 2016 KIMLEY-HORN AND ASSOCIATES, INC. 1001 WARRENVILLE ROAD, SUITE 350, LISLE, IL 60532 PHONE: 630-487-5550 WWW.KIMLEY-HORN.COM