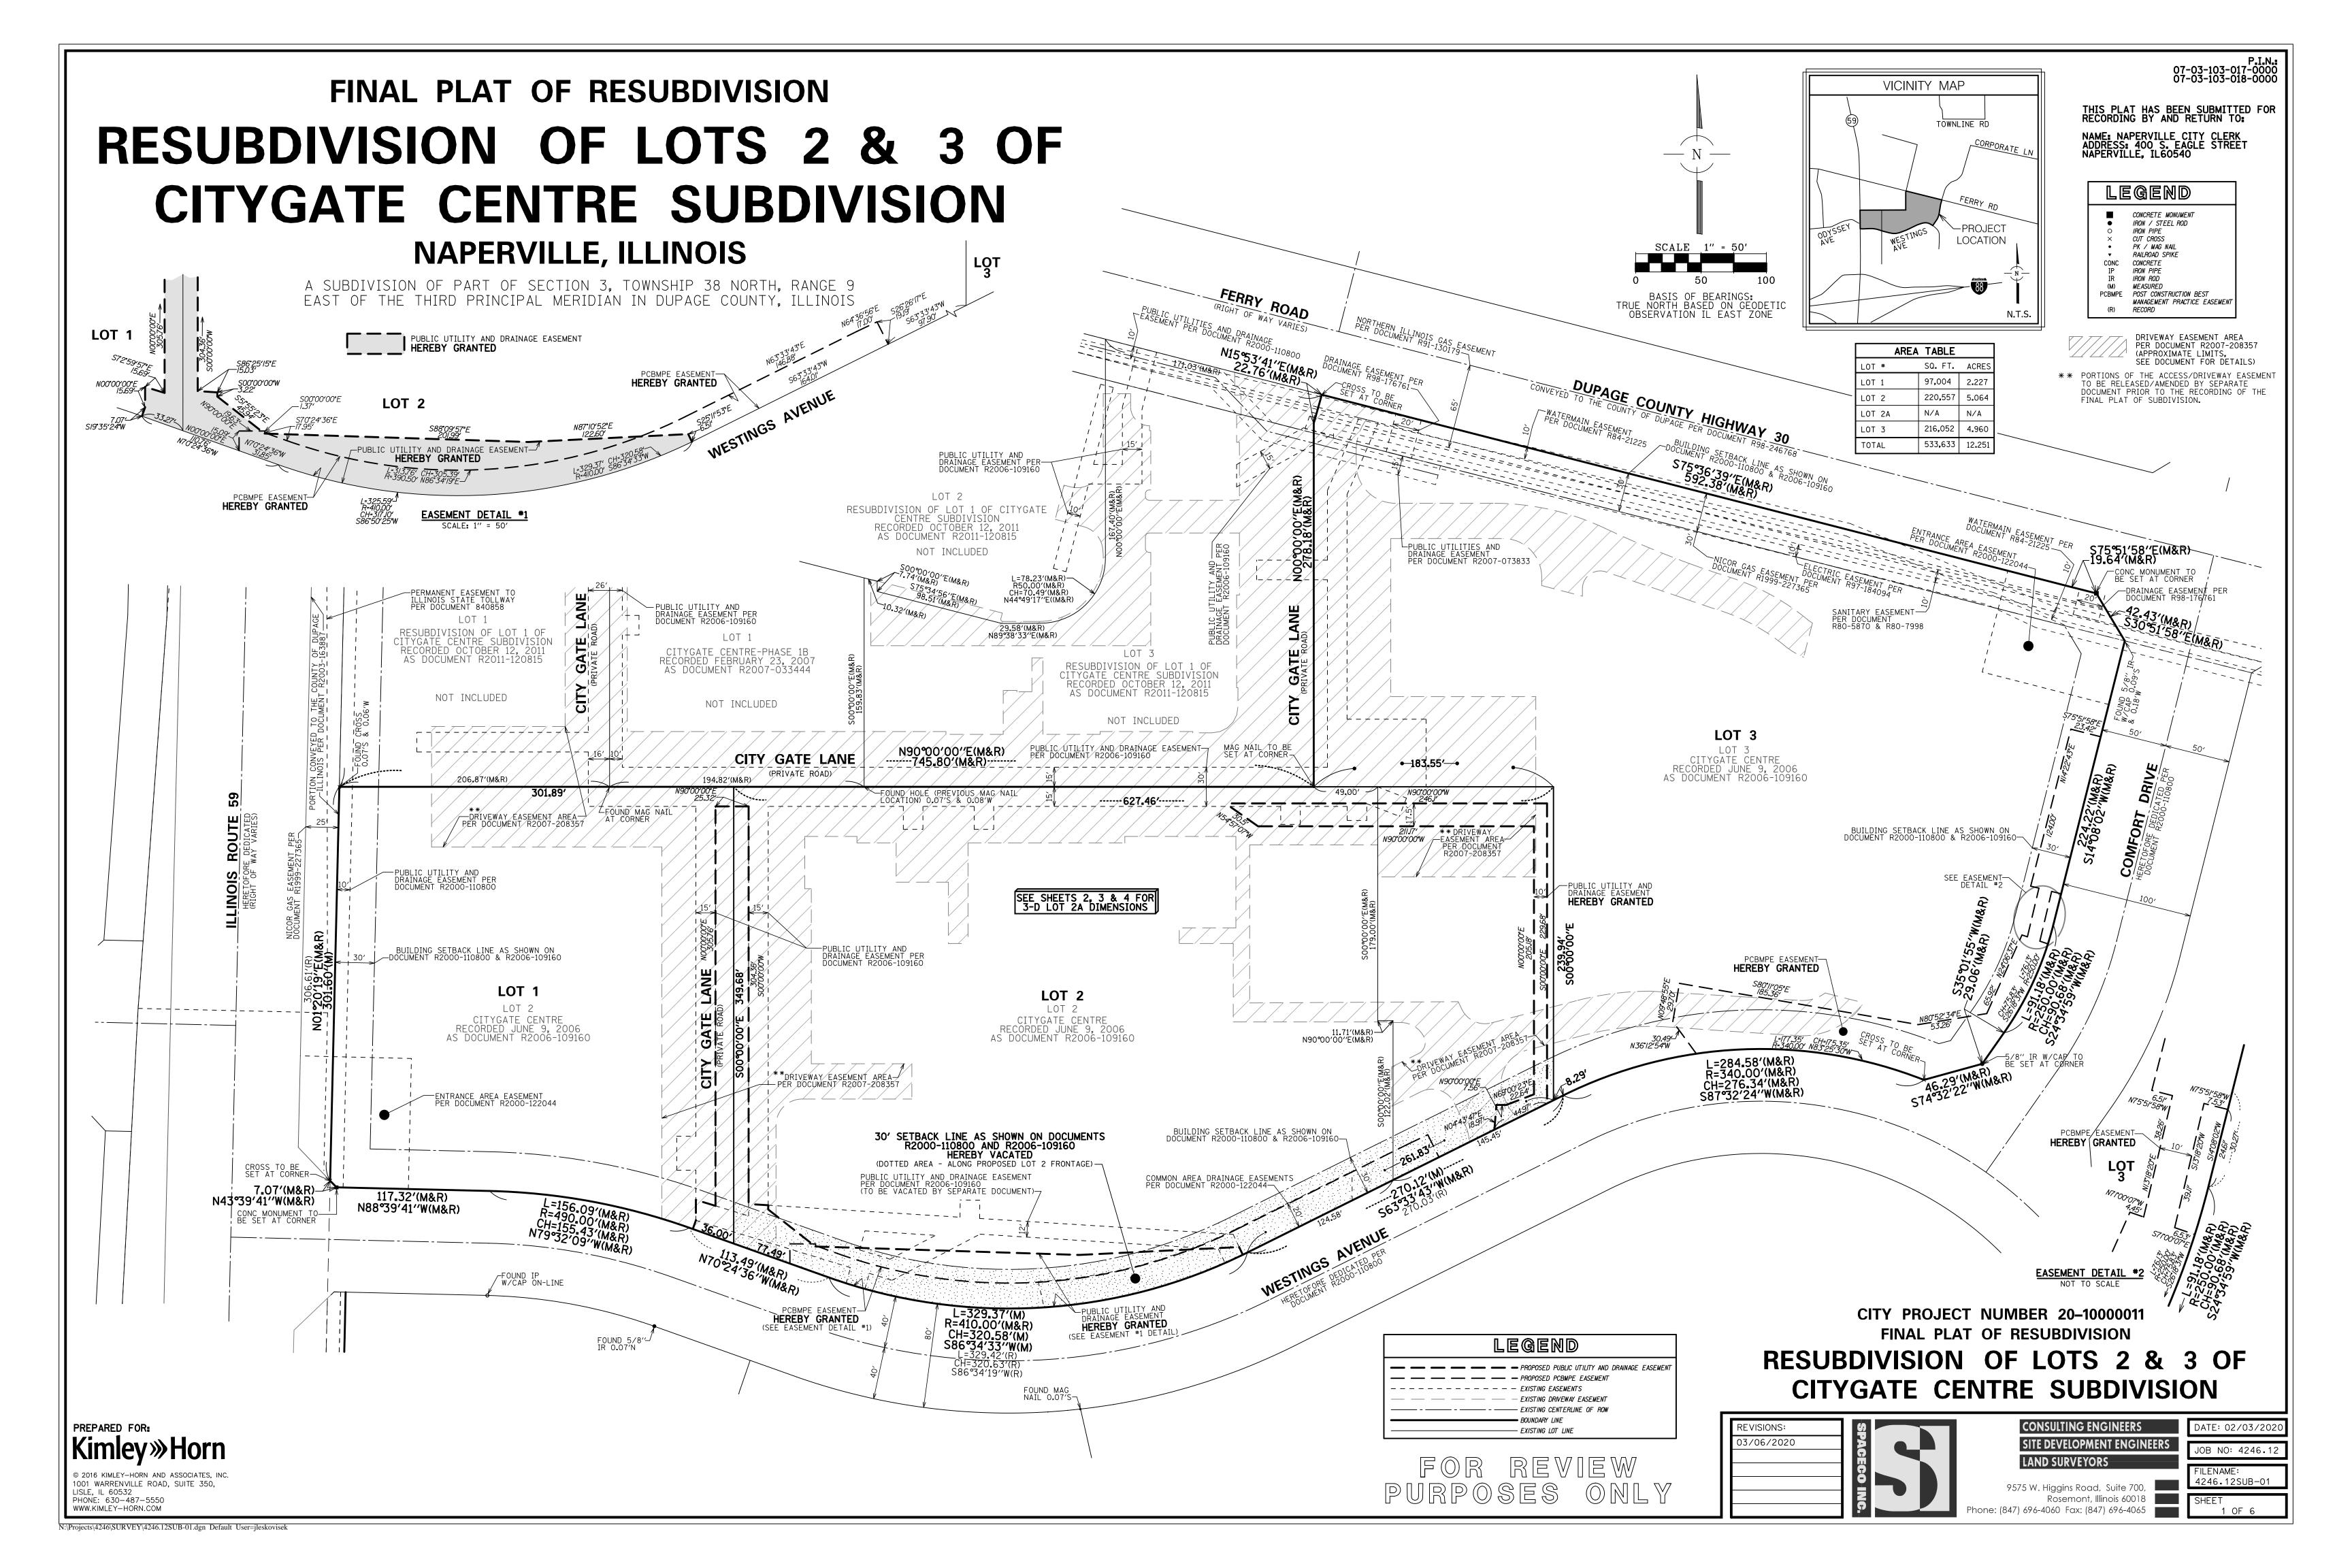

# RESUBDIVISION OF LOTS 2 & 3 OF CITYGATE CENTRE SUBDIVISION

NAPERVILLE, ILLINOIS

A SUBDIVISION OF PART OF SECTION 3, TOWNSHIP 38 NORTH, RANGE 9 EAST OF THE THIRD PRINCIPAL MERIDIAN IN DUPAGE COUNTY, ILLINOIS

# VICINITY MAP LOCATION