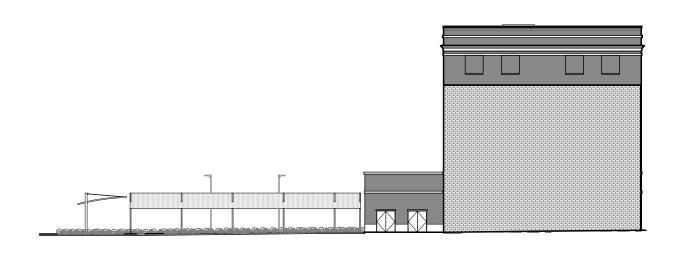

## **SOUTH ELEVATION**

WEST ELEVATION

|           | Brick Area | Window / Grill Area | Shingle | Stucco | Concrete | Hard Surface Area | % of Brick | % of Window |
|-----------|------------|---------------------|---------|--------|----------|-------------------|------------|-------------|
| North     | 3173       | 694                 | 0       | 0      | 0        | 3173              | 82.05%     | 17.95%      |
| South     | 4875       | 0                   | 0       | 0      | 0        | 4875              | 100.00%    | 0.00%       |
| East      | 6218       | 3916                | 494     | 3055   | 0        | 9767              | 63.66%     | 28.62%      |
| West      | 6852       | 2849                | 565     | 3485   | 0        | 10902             | 62.85%     | 20.72%      |
| NE Corner | 676        | 208                 | 0       | 0      | 0        | 676               | 76.47%     | 23.53%      |

**BUILDING ELEVATIONS** MATERIAL CALCULATIONS

RENDER PERSPECTIVE

RENDER PERSPECTIVE