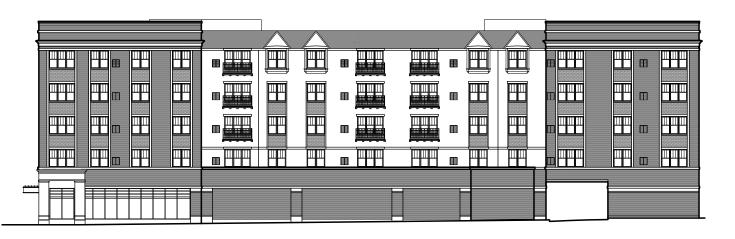

## NORTH ELEVATION

## **SOUTH ELEVATION**

WEST ELEVATION

|           | Brick Area | Window / Grill Area | Shingle | Stucco | Concrete | Hard Surface Area | % of Brick | % of Window |
|-----------|------------|---------------------|---------|--------|----------|-------------------|------------|-------------|
| North     | 3173       | 694                 | 0       | 0      | 0        | 3173              | 82.05%     | 17.95%      |
| South     | 4875       | 0                   | 0       | 0      | 0        | 4875              | 100.00%    | 0.00%       |
| East      | 6218       | 3916                | 494     | 3055   | 0        | 9767              | 63.66%     | 28.62%      |
| West      | 6852       | 2849                | 565     | 3485   | 0        | 10902             | 62.85%     | 20.72%      |
| NE Corner | 676        | 208                 | 0       | 0      | 0        | 676               | 76.47%     | 23.53%      |

**BUILDING ELEVATIONS** MATERIAL CALCULATIONS

RENDER PERSPECTIVE

RENDER PERSPECTIVE