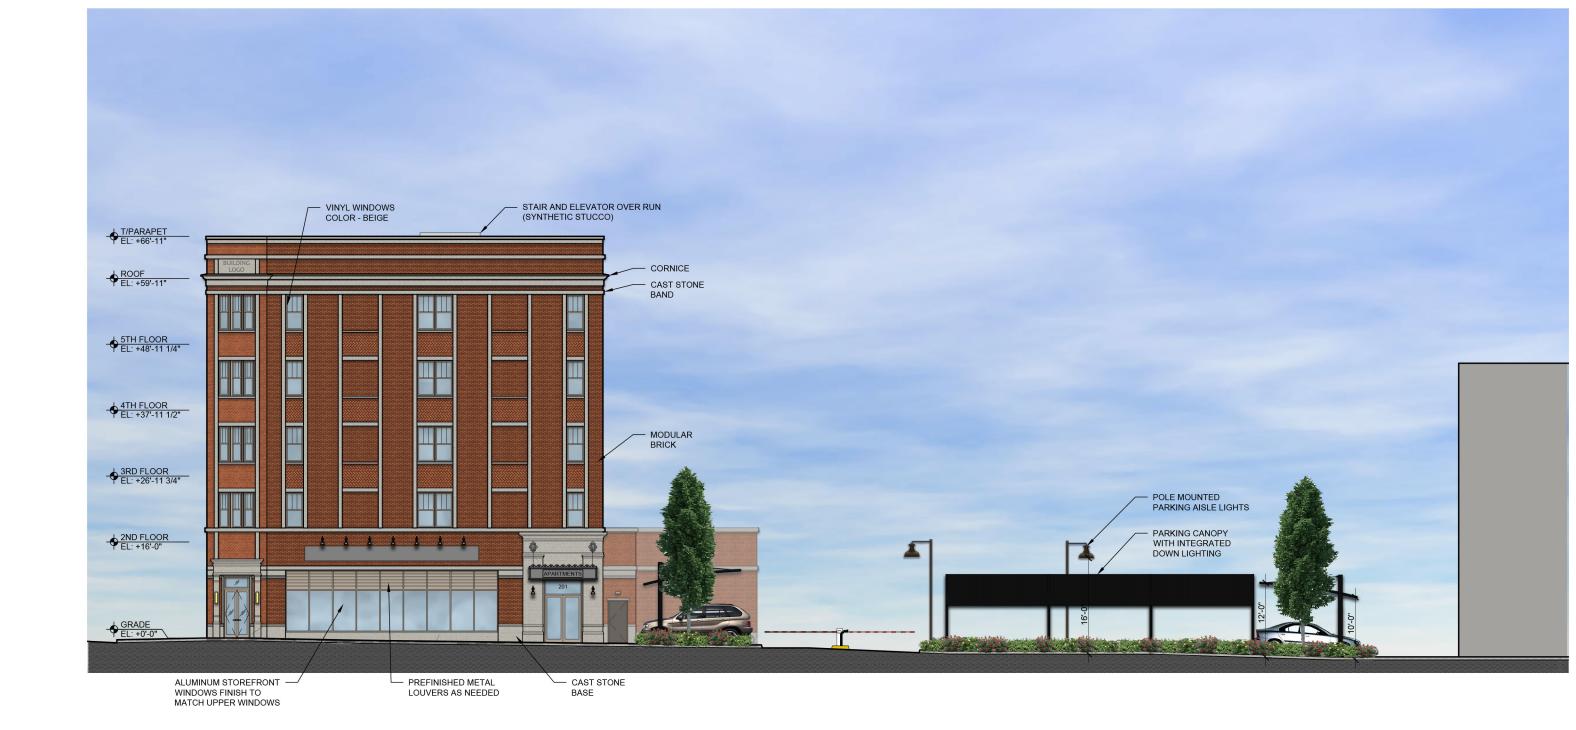

## **SOUTH ELEVATION**

WEST ELEVATION

|           | Brick Area | Window / Grill Area | Shingle | Stucco | Concrete | Hard Surface Area | % of Brick | % of Window |
|-----------|------------|---------------------|---------|--------|----------|-------------------|------------|-------------|
| North     | 3173       | 694                 | 0       | 0      | 0        | 3173              | 82.05%     | 17.95%      |
| South     | 4875       | 0                   | 0       | 0      | 0        | 4875              | 100.00%    | 0.00%       |
| East      | 6218       | 3916                | 494     | 3055   | 0        | 9767              | 63.66%     | 28.62%      |
| West      | 6852       | 2849                | 565     | 3485   | 0        | 10902             | 62.85%     | 20.72%      |
| NE Corner | 676        | 208                 | 0       | 0      | 0        | 676               | 76.47%     | 23.53%      |

**BUILDING ELEVATIONS** MATERIAL CALCULATIONS

RENDER PERSPECTIVE

RENDER PERSPECTIVE