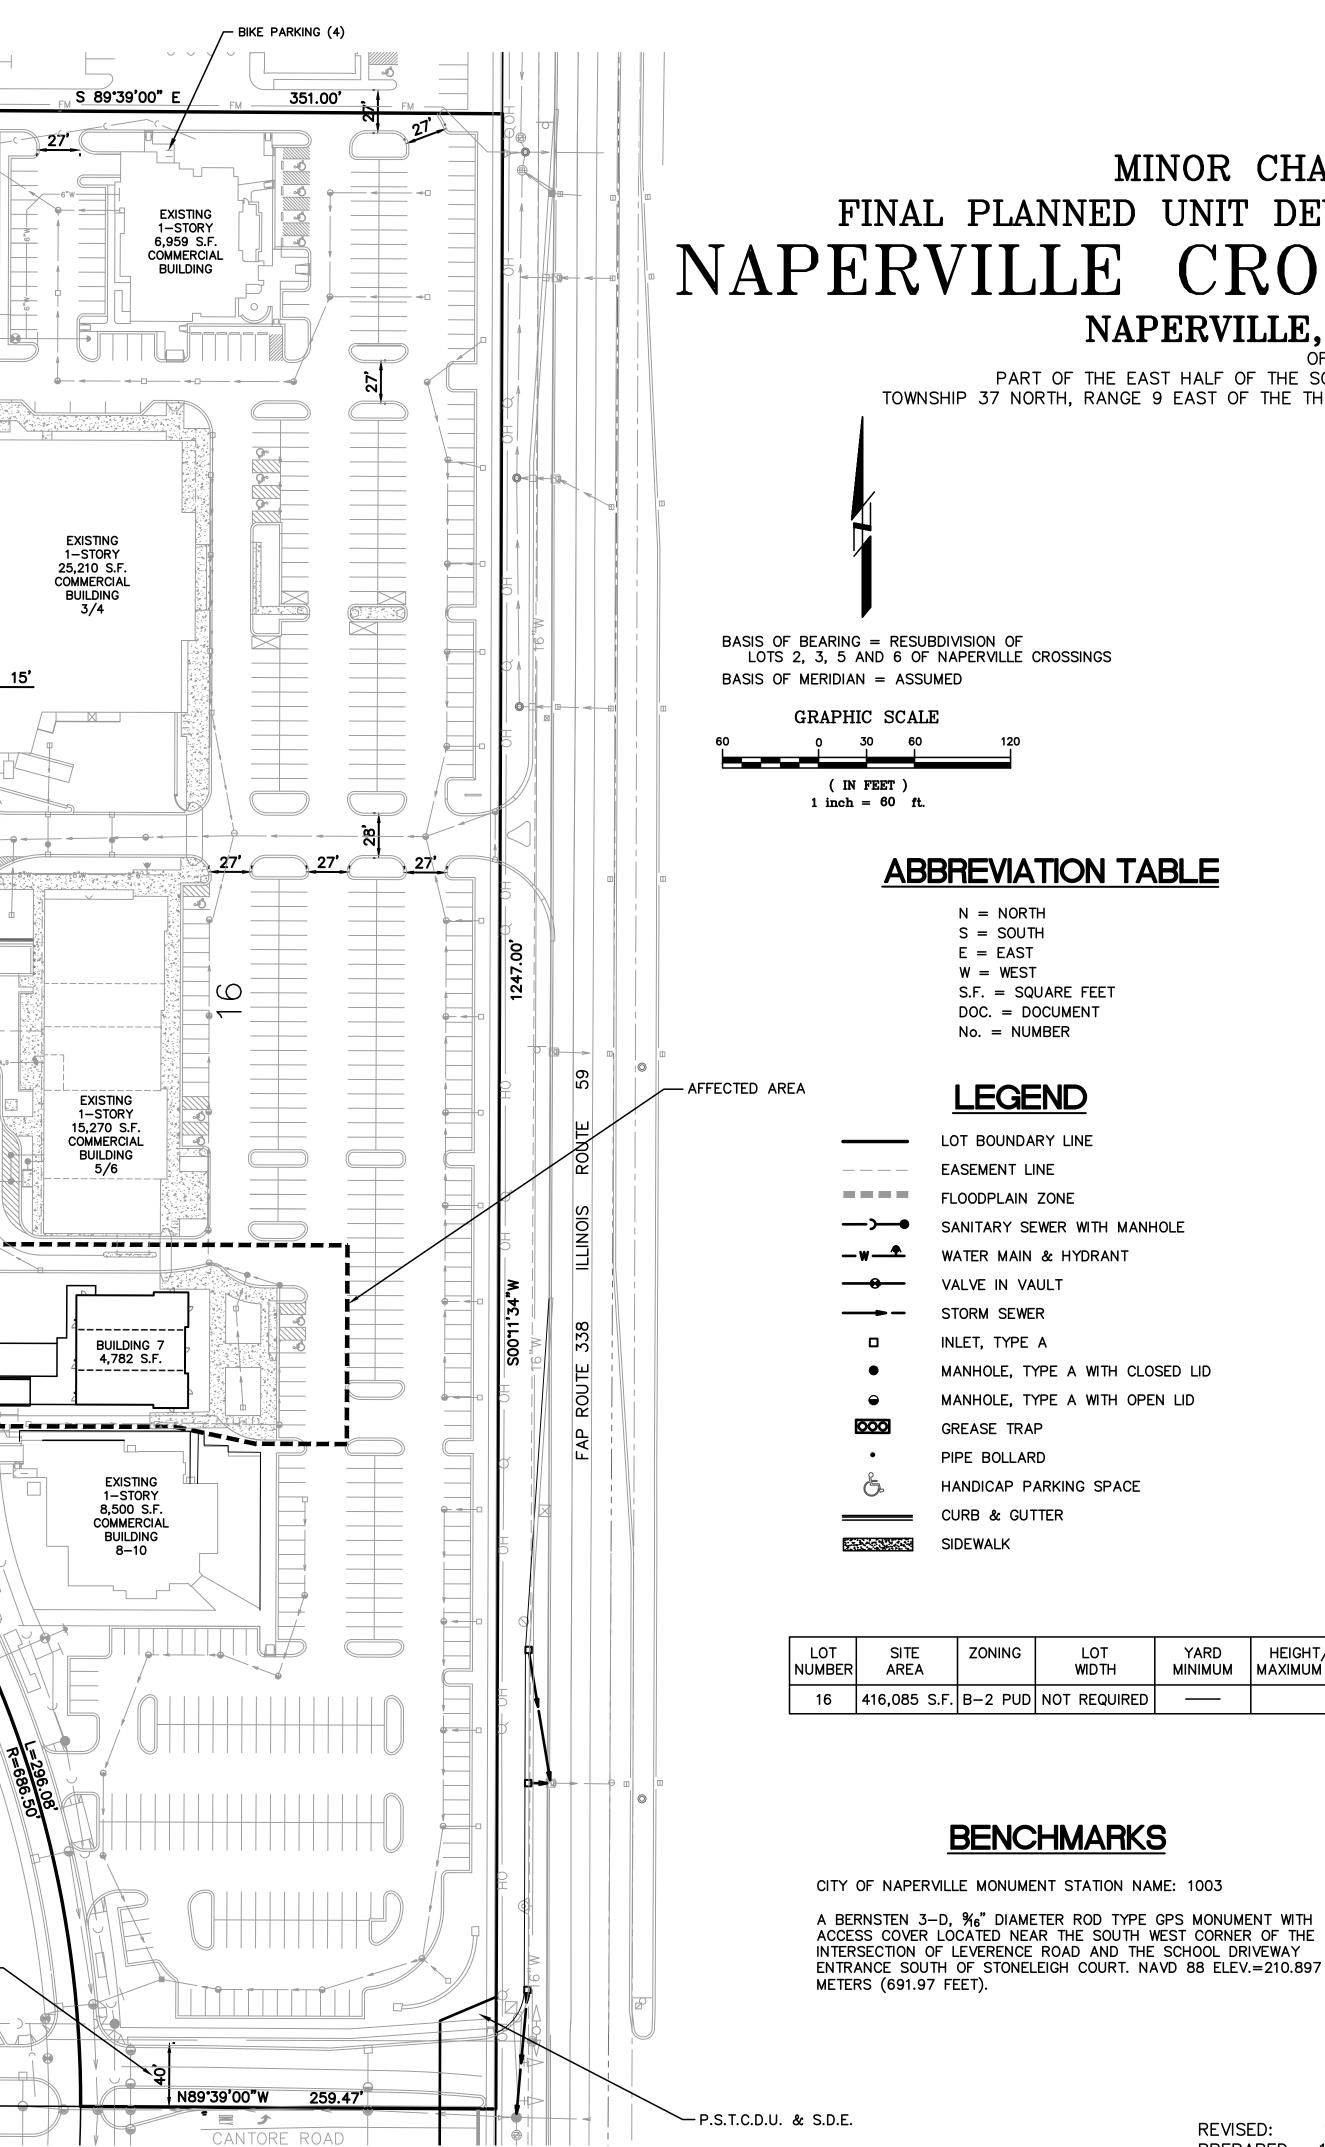

# MINOR CHANGE TO FINAL PLANNED UNIT DEVELOPMENT PLAT FOR NAPERVILLE CROSSINGS LOT 16 NAPERVILLE, ILLINOIS

PART OF THE EAST HALF OF THE SOUTHEAST QUARTER OF SECTION 4, TOWNSHIP 37 NORTH, RANGE 9 EAST OF THE THIRD PRINCIPAL MERIDIAN, WILL COUNTY, ILLINOIS

### LEGAL DESCRIPTION

LOT 16 OF RESUBDIVISION FOR LOTS 2, 3, 5 AND 6 OF NAPERVILLE CROSSINGS, BEING A PART OF THE EAST HALF OF THE SOUTHEAST QUARTER OF SECTION 4, TOWNSHIP 37 NORTH, RANGE 9 EAST OF THE THIRD PRINCIPAL MERIDIAN, ACCORDING TO THE PLAT THEREOF RECORDED APRIL 18, 2006 AS DOCUMENT R2006-063519, WILL COUNTY, ILLINOIS.

ALL MEASUREMENTS AND DISTANCES ARE SHOWN IN FEET AND DECIMAL PARTS THEREOF. ARC DISTANCES ARE ALONG ALL CURVES.

- ACCESS TO AND FROM ILLINOIS ROUTE 59 SHALL BE LIMITED TO APPROVED/CONTROLLED ACCESS POINTS INDICATED HEREON AND AT
- FUTURE PÓINTS APPROVED BY IDOT AND THE CITY OF NAPERVILLE. STORM WATERS FOR LOTS CREATED BY THIS RESUBDIVISION WILL BE
- DIRECTED TO LOTS 13 & 14 OF NAPERVILLE CROSSINGS RECORDED AS DOC. No. R2004-90897. REFER TO EASEMENT PROVISIONS FOR SAID LOTS APPENDED TO SAID DOCUMENT.
- THERE ARE NOT ANY WETLAND AREAS AT OR NEAR THE SUBJECT PROPERTY. IRON PIPES PLACED AT ALL CORNERS.
- SANITARY SEWERS, STORM SEWERS, AND WATER ARE PRIVATE UTILITIES.
- THIS IS NOT A SUBDIVISION PLAT. FOR SUBDIVISION INFORMATION PLEASE REFER TO THE SUBDIVISION PLAT FOR THE SUBJECT PROPERTY WHICH IS A SEPARATE DOCUMENT.

I HEREBY STATE THAT PART OF THE PROPERTY IS IN ZONE "A". AND THE REMAINDER OF THE PROPERTY IS IN ZONE "X" AS IDENTIFIED BY THE FEDERAL EMERGENCY MANAGEMENT AGENCY, AS SET FORTH ON THE FLOOD INSURANCE RATE MAP FOR THE COUNTY OF WILL, ILLINOIS, COMMUNITY PANEL NUMBER 17197C 0030 E, EFFECTIVE DATE SEPTEMBER 6, 1995. ZONE "A" IS DEFINED AS NO BASE FLOOD ELEVATIONS DETERMINED. ZONE "X" IS DEFINED AS AREAS OF 500 - YEAR FLOOD; AREAS OF 100 - YEAR FLOOD WITH AVERAGE DEPTHS OF LESS THAN 1 FOOT OR WITH DRAINAGE AREAS LESS THAN 1 SQUARE MILE AND AREAS PROTECTED BY LEVEES FROM 100 - YEAR FLOOD.

, 20\_\_\_\_

GIVEN UNDER MY HAND AND SEAL AT \_\_\_\_

THIS \_\_\_\_\_DAY OF \_\_\_\_

\_\_\_\_, ILLINOIS

ILLINOIS PROFESSIONAL LAND SURVEYOR #35-2587 LICENSE EXPIRATION/RENEWAL DATE: 11-30-2019

| ARD   | HEIGHT/BULK LIMITATIONS  | NO. OF VEHICLE | NO. OF BICYCLE | TOTAL GROSS |
|-------|--------------------------|----------------|----------------|-------------|
| IIMUM | MAXIMUM FLOOR AREA RATIO | PARKING SPACES | PARKING SPACES | FLOOR AREA  |
|       | 0.325                    | 568            | 30             | 60,721 S.F. |