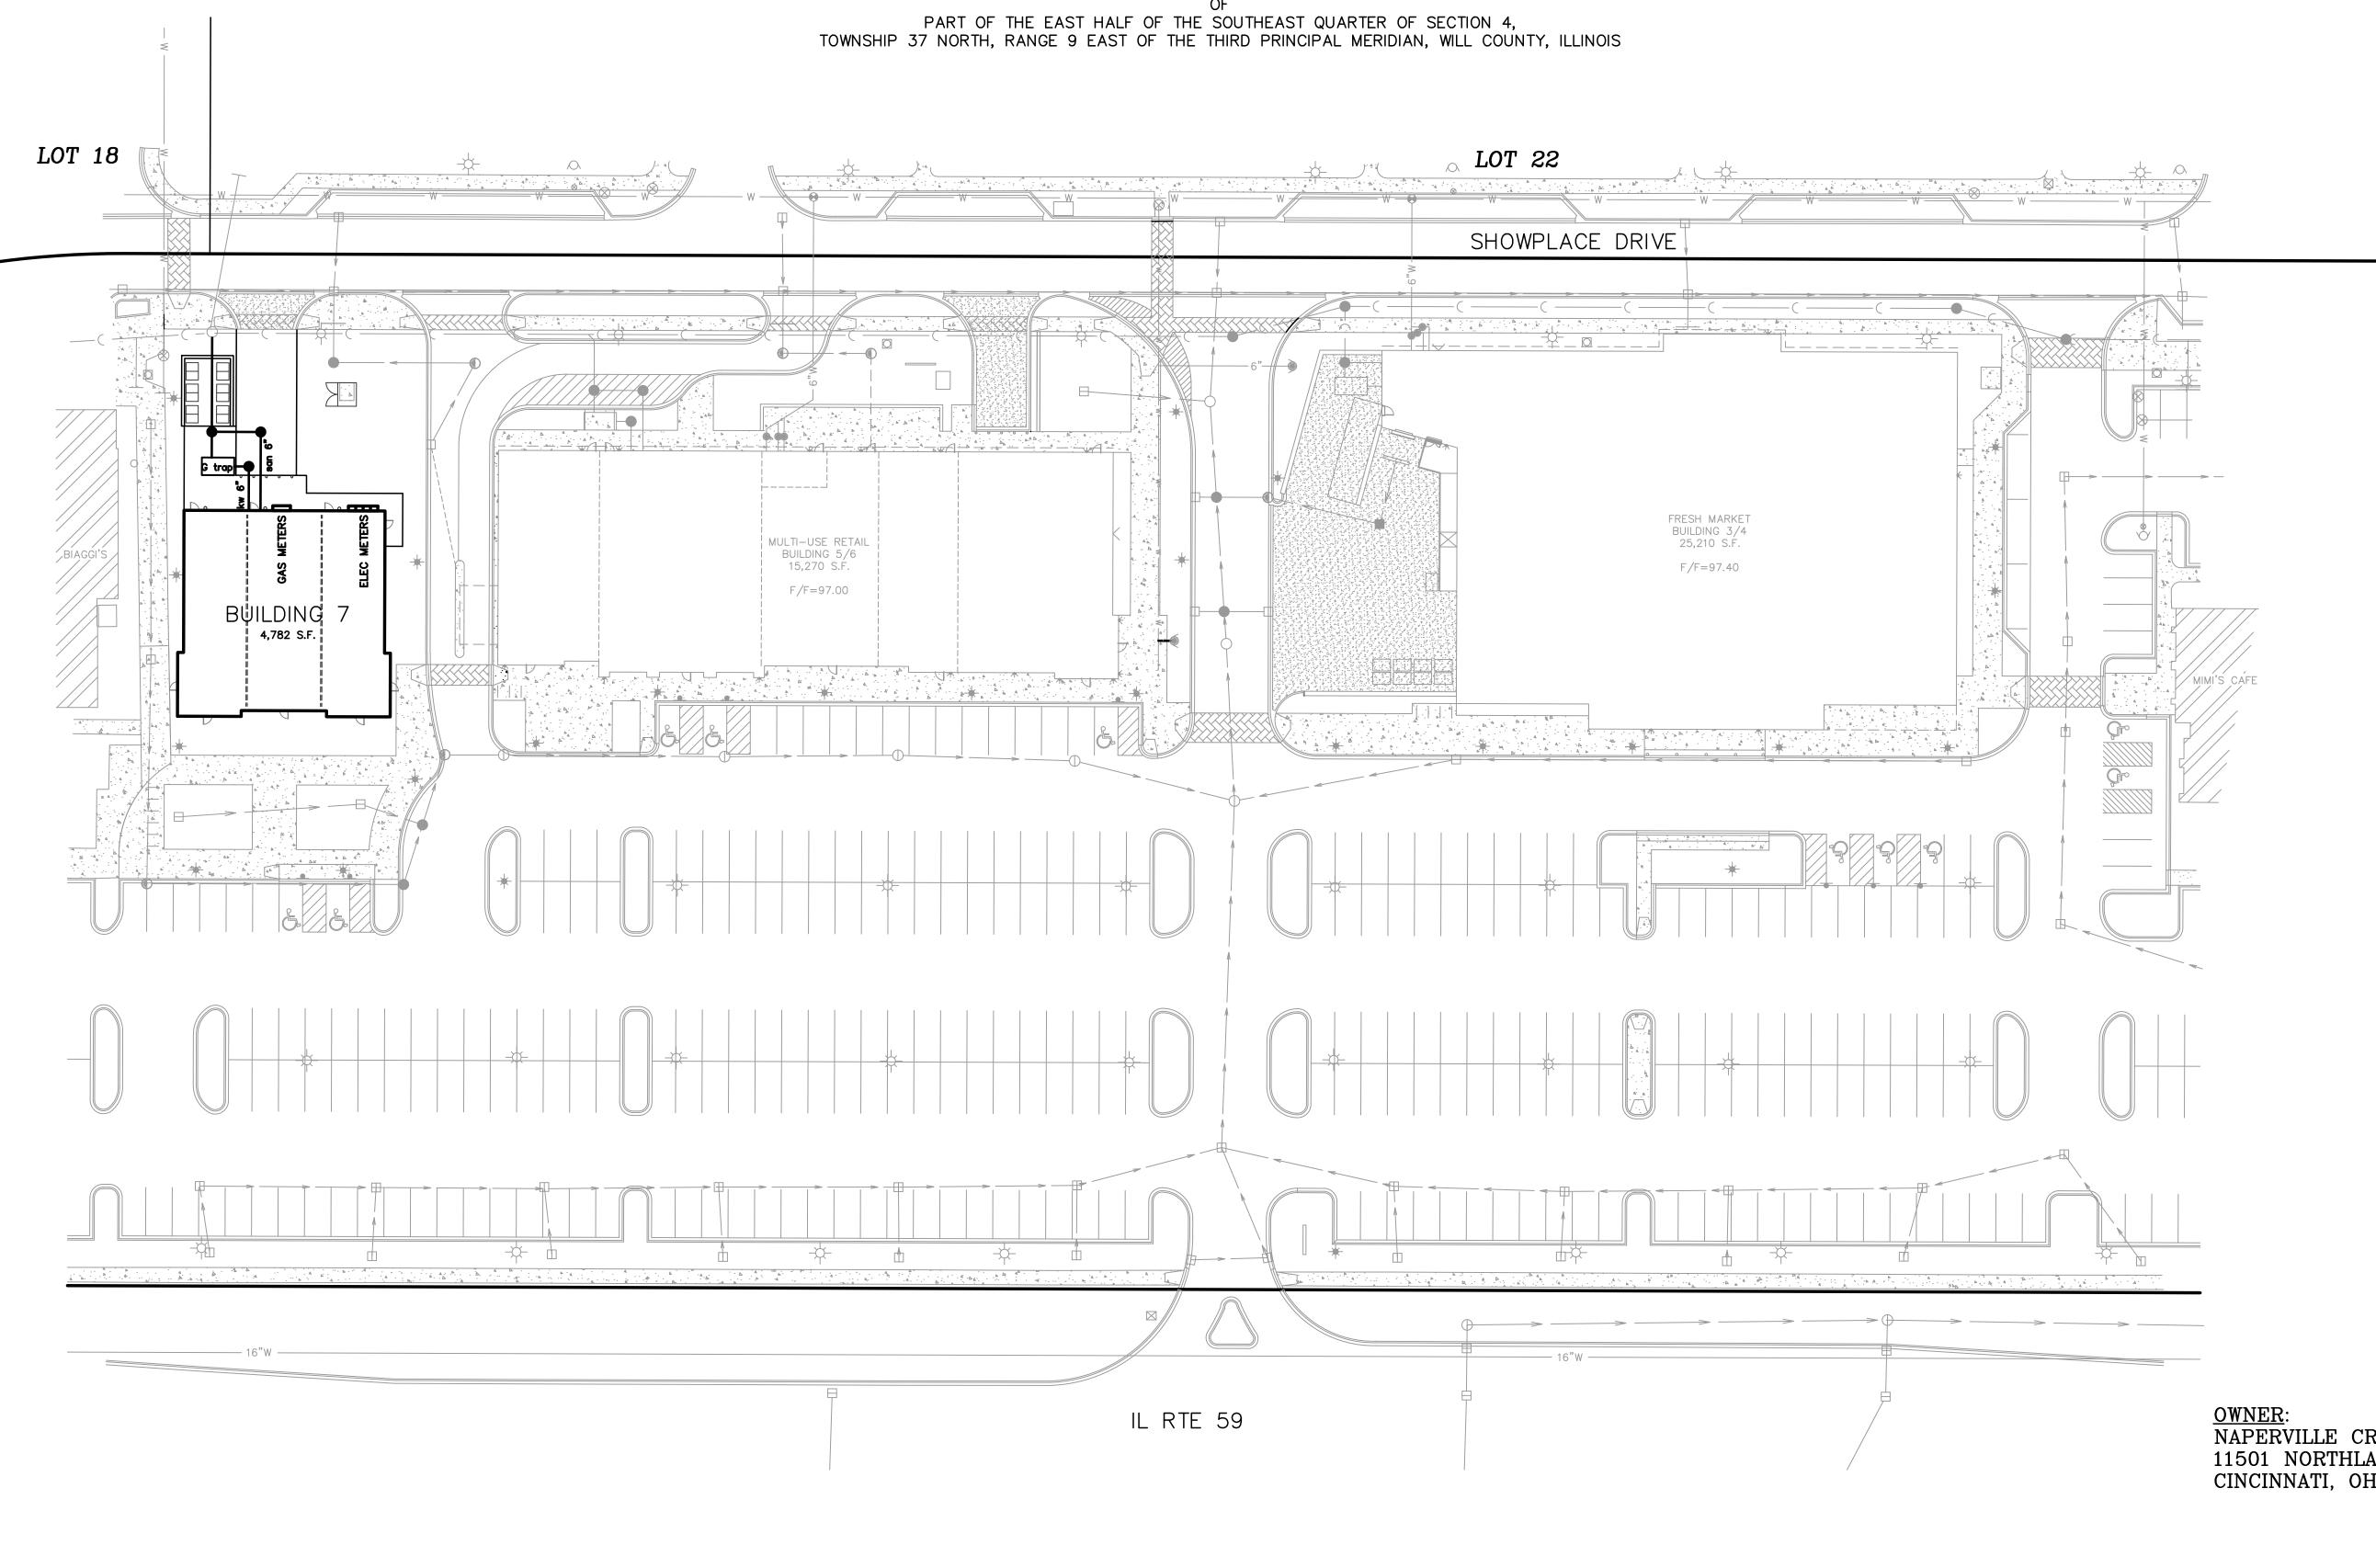

## MINOR CHANGE TO FINAL PLANNED UNIT DEVELOPMENT PLAT FOR NAPERVILLE CROSSINGS LOT 16 NAPERVILLE, ILLINOIS OF

SCALE: 1'' = 30'

NAPERVILLE CROSSINGS STATION LLC 11501 NORTHLAKE DRIVE CINCINNATI, OH 45249

CITY OF NAPERVILLE PROJECT NO. 19-10000133

INTECH CONSULTANTS, INC. ENGINEERS SURVEYORS 1989 UNIVERSITY LANE, SUITE D – LISLE, ILLINOIS TEL.: (630) 964–5656 FAX: (630) 964–5052 E-MAIL: CAD@INTECHCONSULTANTS.COM ILLINOIS REGISTRATION No. 184–001040