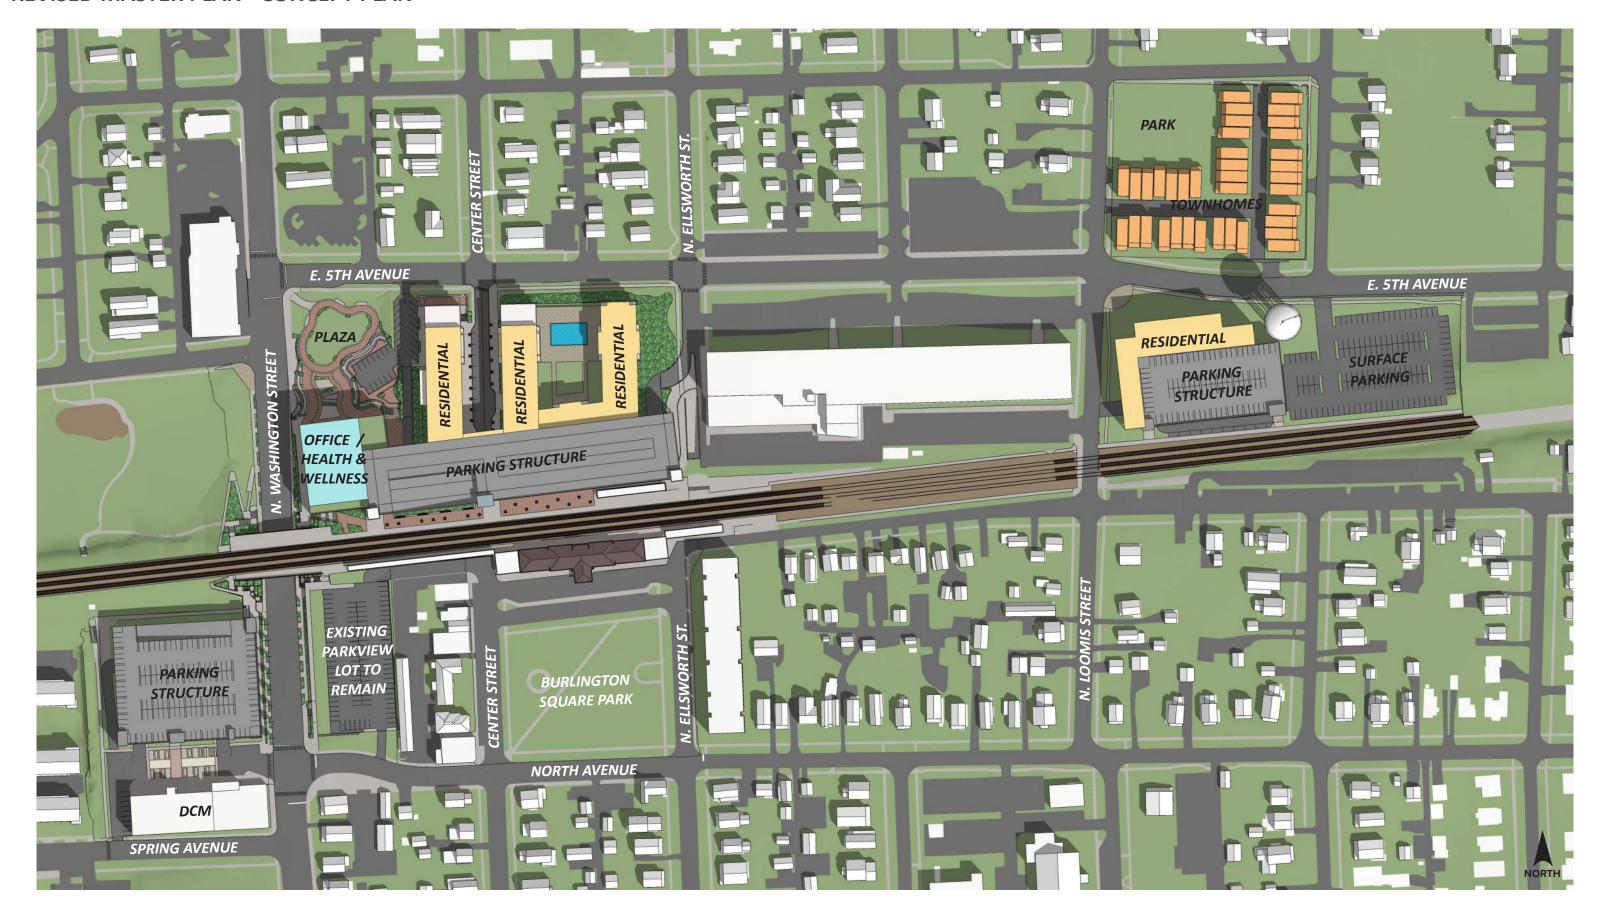

### **REVISED MASTER PLAN - CONCEPT MASSING**









#### **REVISED MASTER PLAN - CONCEPT PLAN**









### **REVISED BURLINGTON LOT - CONCEPT MASSING**









### **REVISED BURLINGTON LOT - CONCEPT PLAN**



















































### ARCHITECTURAL CHARACTER IMAGES - PARKING GARAGE & TRANSIT CENTER















## ARCHITECTURAL CHARACTER IMAGES - PARKING GARAGE & TRANSIT CENTER















# **CONCEPT PLAN COMPARISON**

|                              | Existing    | September Concept   | <b>Proposed Concept</b> |
|------------------------------|-------------|---------------------|-------------------------|
| Total Development            |             |                     |                         |
| Retail                       | - SF        | 21,500 <i>SF</i>    | 15,000 <i>SF</i>        |
| Health/Wellness              | - SF        | 30,000 <i>SF