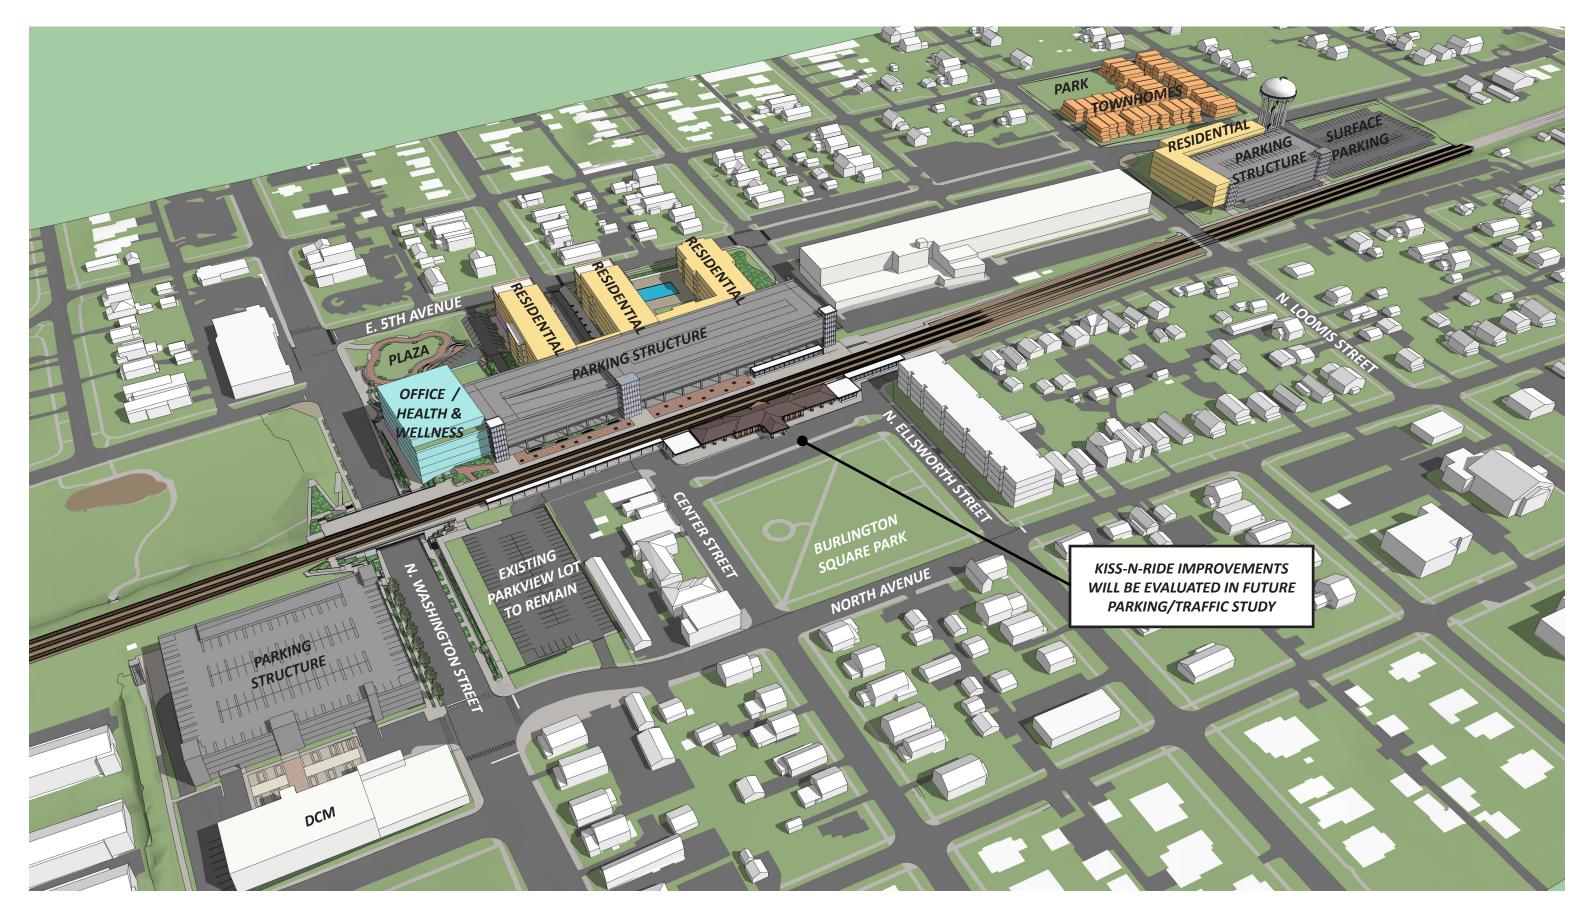

### **REVISED MASTER PLAN - CONCEPT MASSING**









#### **REVISED MASTER PLAN - CONCEPT PLAN**









### **REVISED BURLINGTON LOT - CONCEPT MASSING**









### **REVISED BURLINGTON LOT - CONCEPT PLAN**



















































### ARCHITECTURAL CHARACTER IMAGES - PARKING GARAGE & TRANSIT CENTER















## ARCHITECTURAL CHARACTER IMAGES - PARKING GARAGE & TRANSIT CENTER















# **CONCEPT PLAN COMPARISON**

|                              | Existing    | September Concept   | <b>Proposed Concept</b> |
|------------------------------|-------------|---------------------|-------------------------|
| Total Development            |             |                     |                         |
| Retail                       | - SF        | 21,500 <i>SF</i>    | 15,000 <i>SF</i>        |
| Heal