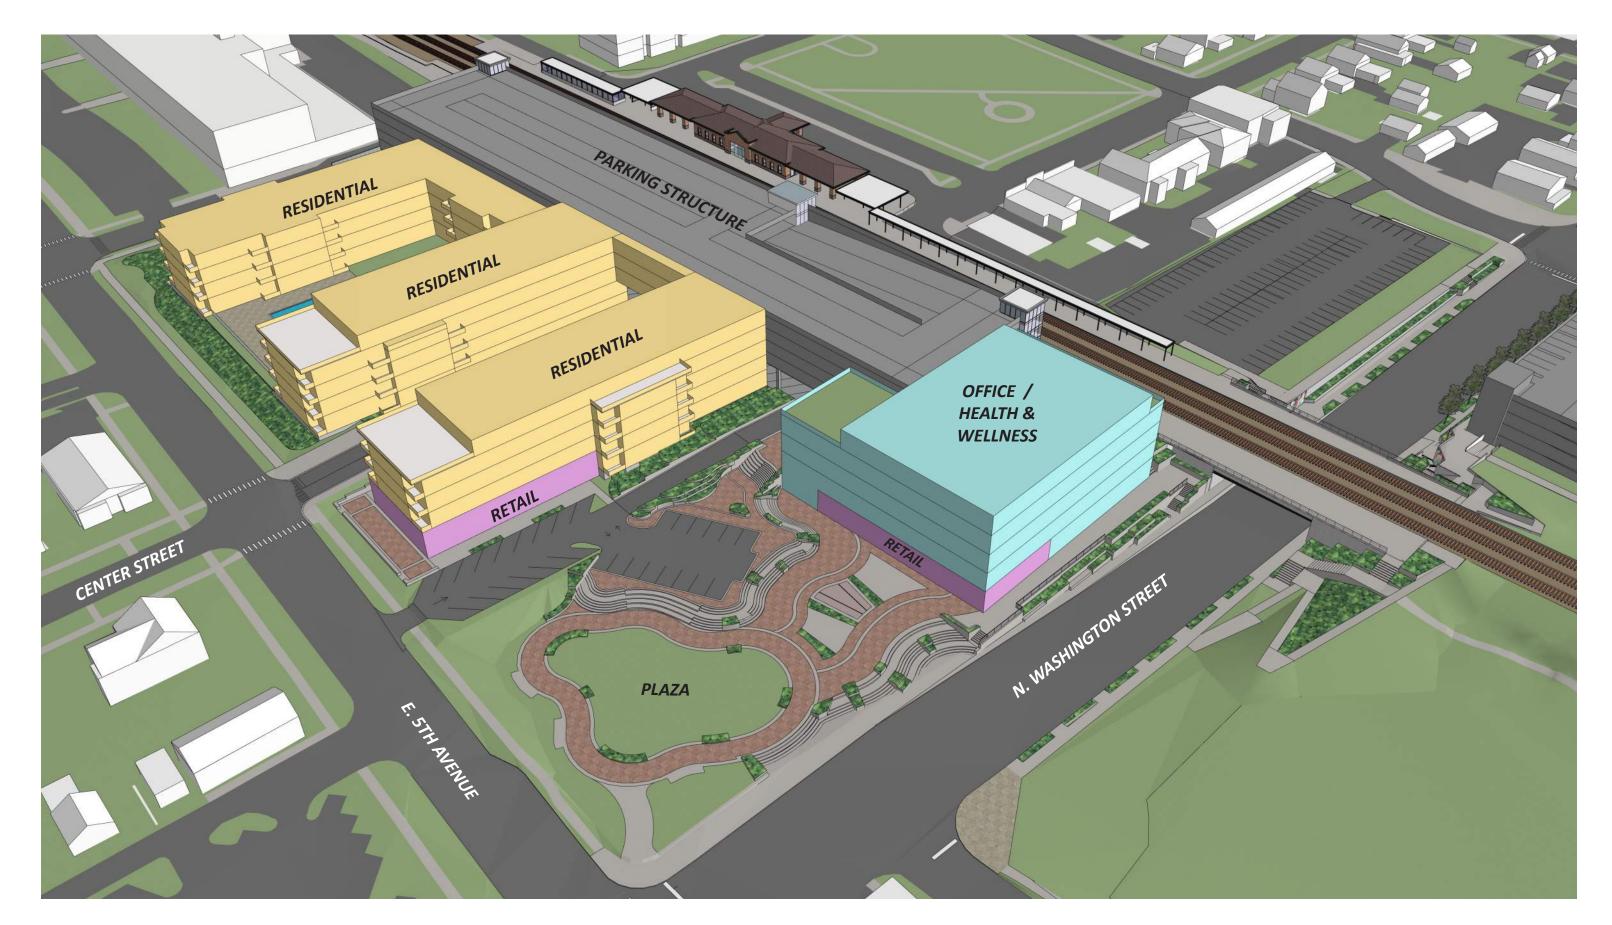

### **REVISED MASTER PLAN - CONCEPT MASSING**









#### **REVISED MASTER PLAN - CONCEPT PLAN**









### **REVISED BURLINGTON LOT - CONCEPT MASSING**









### **REVISED BURLINGTON LOT - CONCEPT PLAN**



















































### ARCHITECTURAL CHARACTER IMAGES - PARKING GARAGE & TRANSIT CENTER















## ARCHITECTURAL CHARACTER IMAGES - PARKING GARAGE & TRANSIT CENTER















# **CONCEPT PLAN COMPARISON**

|                              | Existing    | September Concept   | <b>Proposed Concept</b> |
|------------------------------|-------------|---------------------|-------------------------|
| Total Development            |             |                     |                         |
| Retail                       | - SF        | 21,500 <i>SF</i>    | 15,000 <i>SF</i>        |
| Health/Wellness              | - SF        | 30,000 <i>SF</i>    | 30,000 <i>SF</i>        |
| Office