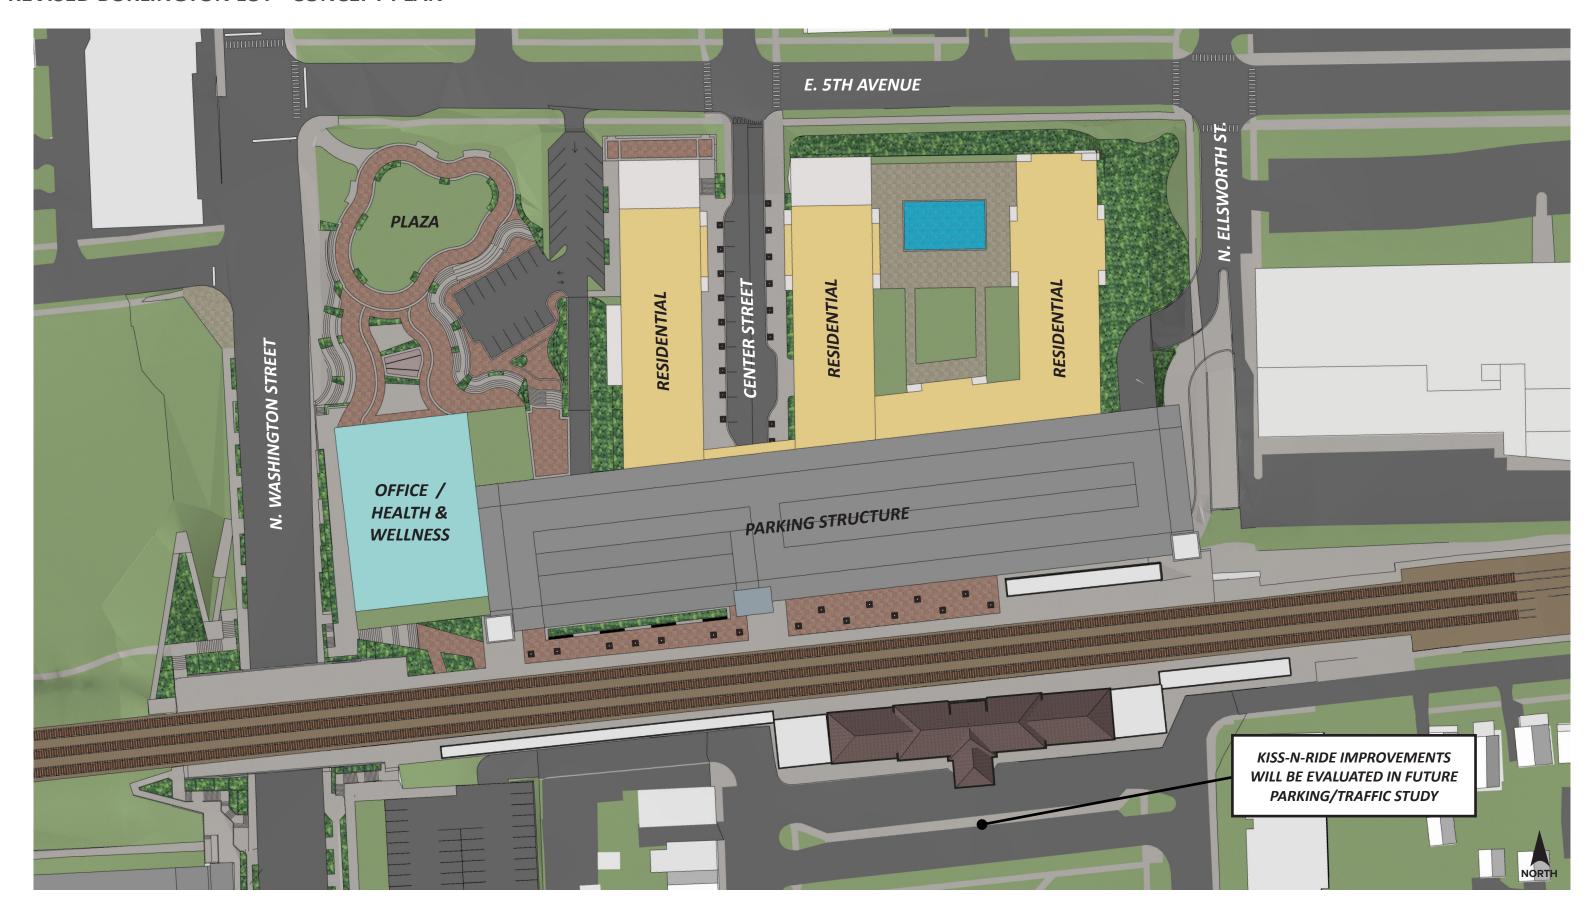

### **REVISED MASTER PLAN - CONCEPT MASSING**









#### **REVISED MASTER PLAN - CONCEPT PLAN**









### **REVISED BURLINGTON LOT - CONCEPT MASSING**









### **REVISED BURLINGTON LOT - CONCEPT PLAN**



















































### ARCHITECTURAL CHARACTER IMAGES - PARKING GARAGE & TRANSIT CENTER















## ARCHITECTURAL CHARACTER IMAGES - PARKING GARAGE & TRANSIT CENTER















# **CONCEPT PLAN COMPARISON**

|                              | Existing    | September Concept   | <b>Proposed Concept</b> |
|------------------------------|-------------|---------------------|-------------------------|
| Total Development            |             |                     |                         |
| Retail                       | - SF        | 21,500 <i>SF</i>    | 15,000 <i>SF</i>        |
| Health/Wellness              | - SF        | 30,000 <i>SF</i>    | 30,000 <i>SF</i>        |
| Office                       | - SF        | 100,000 <i>SF</i>   | 60,000 <