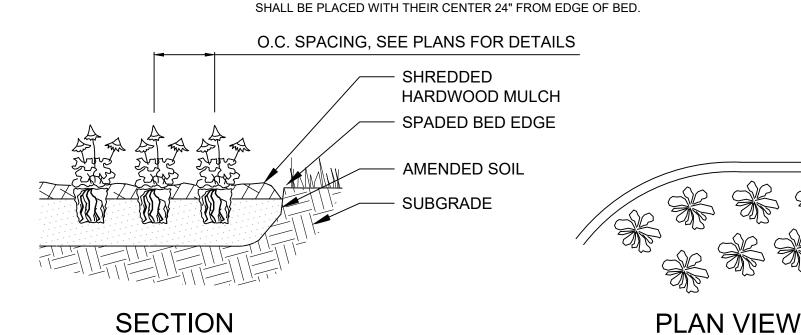

BOTANICAL / COMMON NAME

TURF SEED

LANDSCAPE NOTES

PERENNIAL PLANTING

NOTES:

1. EXCAVATE PLANTING BED.

LANDSCAPE NOTES.

BED HEIGHT IS TO BE 2" ABOVE FINISH GRADE AND WELL DRAINED.

REMOVE CONTAINER, SCORE SOIL MASS TO REDIRECT AND

PREVENT CIRCLING ROOTS. CORRECT GIRDLING ROOTS.

2. PLANT MATERIAL SHALL BE LAID OUT BY FOLLOWING THE BED

TRIANGULAR (STAGGERED) SPACING AS PLAUSIBLE.

3. PLUMB AND BACKFILL WITH PLANTING MIX AS SPECIFIED IN

EDGE, WORKING TOWARDS THE CENTER OF THE BED USING

4. APPLY MULCH IN EVEN LAYER, KEEPING AWAY FROM ROOT FLARE

LIMITS OF PLANTING BED, SEE PLANS FOR BED LAYOUTS.

5. SPACING TO BE AS SPECIFIED IN THE PLANT LIST. PERENNIALS

MULCH LIMITS FOR PERENNIALS/GROUNDCOVER EXTEND TO ALL

1. THE LANDSCAPE CONTRACTOR SHALL BE RESPONSIBLE FOR INSTALLING MATERIALS AND PLANTS SHOWN ON THE LANDSCAPE PLAN. THE CONTRACTOR IS RESPONSIBLE FOR THE COST TO REPAIR UTILITIES, ADJACENT LANDSCAPE, PUBLIC AND PRIVATE PROPERTY THAT IS DAMAGED BY THE CONTRACTOR OR THEIR SUBCONTRACTOR'S OPERATIONS DURING INSTALLATION OR DURING THE SPECIFIED MAINTENANCE PERIOD. CALL FOR UTILITY LOCATIONS PRIOR TO ANY EXCAVATION.