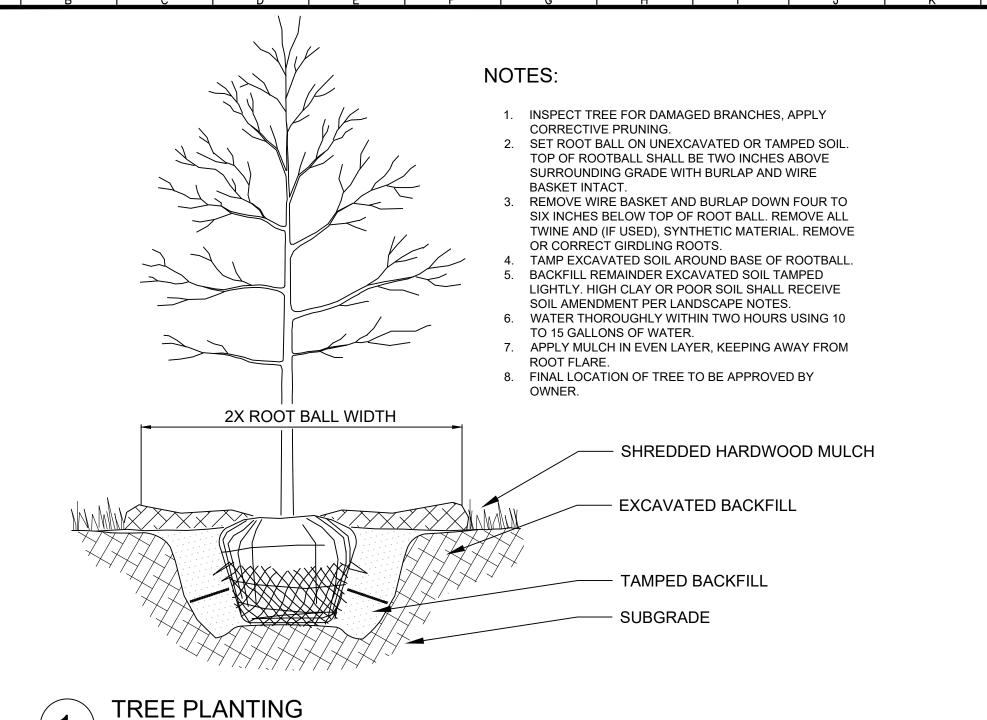

\_1.0

**BOTANICAL / COMMON NAME** 

PLANT SCHEDULE

<u>TREES</u>

MINIMUM 6" BEYOND ROOT BALL SHREDDED HARDWOOD MULCH **AMENDED SOIL SUBGRADE** 

## NOTES:

- APPLY CORRECTIVE PRUNING.
- 2. SET ROOT BALL OR CONTAINER ON UNEXCAVATED OR TAMPED SOIL. TOP OF ROOTBALL (CONTAINER) SHALL BE ONE INCH ABOVE SURROUNDING GRADE. FOR LARGER SHRUBS WITHIN PLANTING BED DIG A DEEPER PIT ONLY FOR THOSE SHRUBS.
- 3. REMOVE BURLAP FROM TOP HALF THE LENGTH OF ROOTBALL. TWINE AND (IF USED) SYNTHETIC MATERIAL SHALL BE REMOVED FROM PLANTING BED. FOR CONTAINER GROWN SHRUBS, REMOVE CONTAINER AND LOOSEN ROOTS PRIOR TO INSTALLATION.
- 5. PLUMB AND BACKFILL WITH AMENDED SOIL PER LANDSCAPE NOTES. WATER THOROUGHLY WITHIN
- 6. APPLY MULCH IN EVEN LAYER, KEEPING AWAY FROM ROOT FLARE. MULCH LIMITS FOR SHRUBS EXTEND TO ALL LIMITS OF PLANTING BED, SEE PLANS FOR BED LAYOUTS.

SHRUB PLANTING

CONT CAL

SEE PLAN

SIZE

4. REMOVE OR CORRECT GIRDLING ROOTS.

Before

Horn

AND