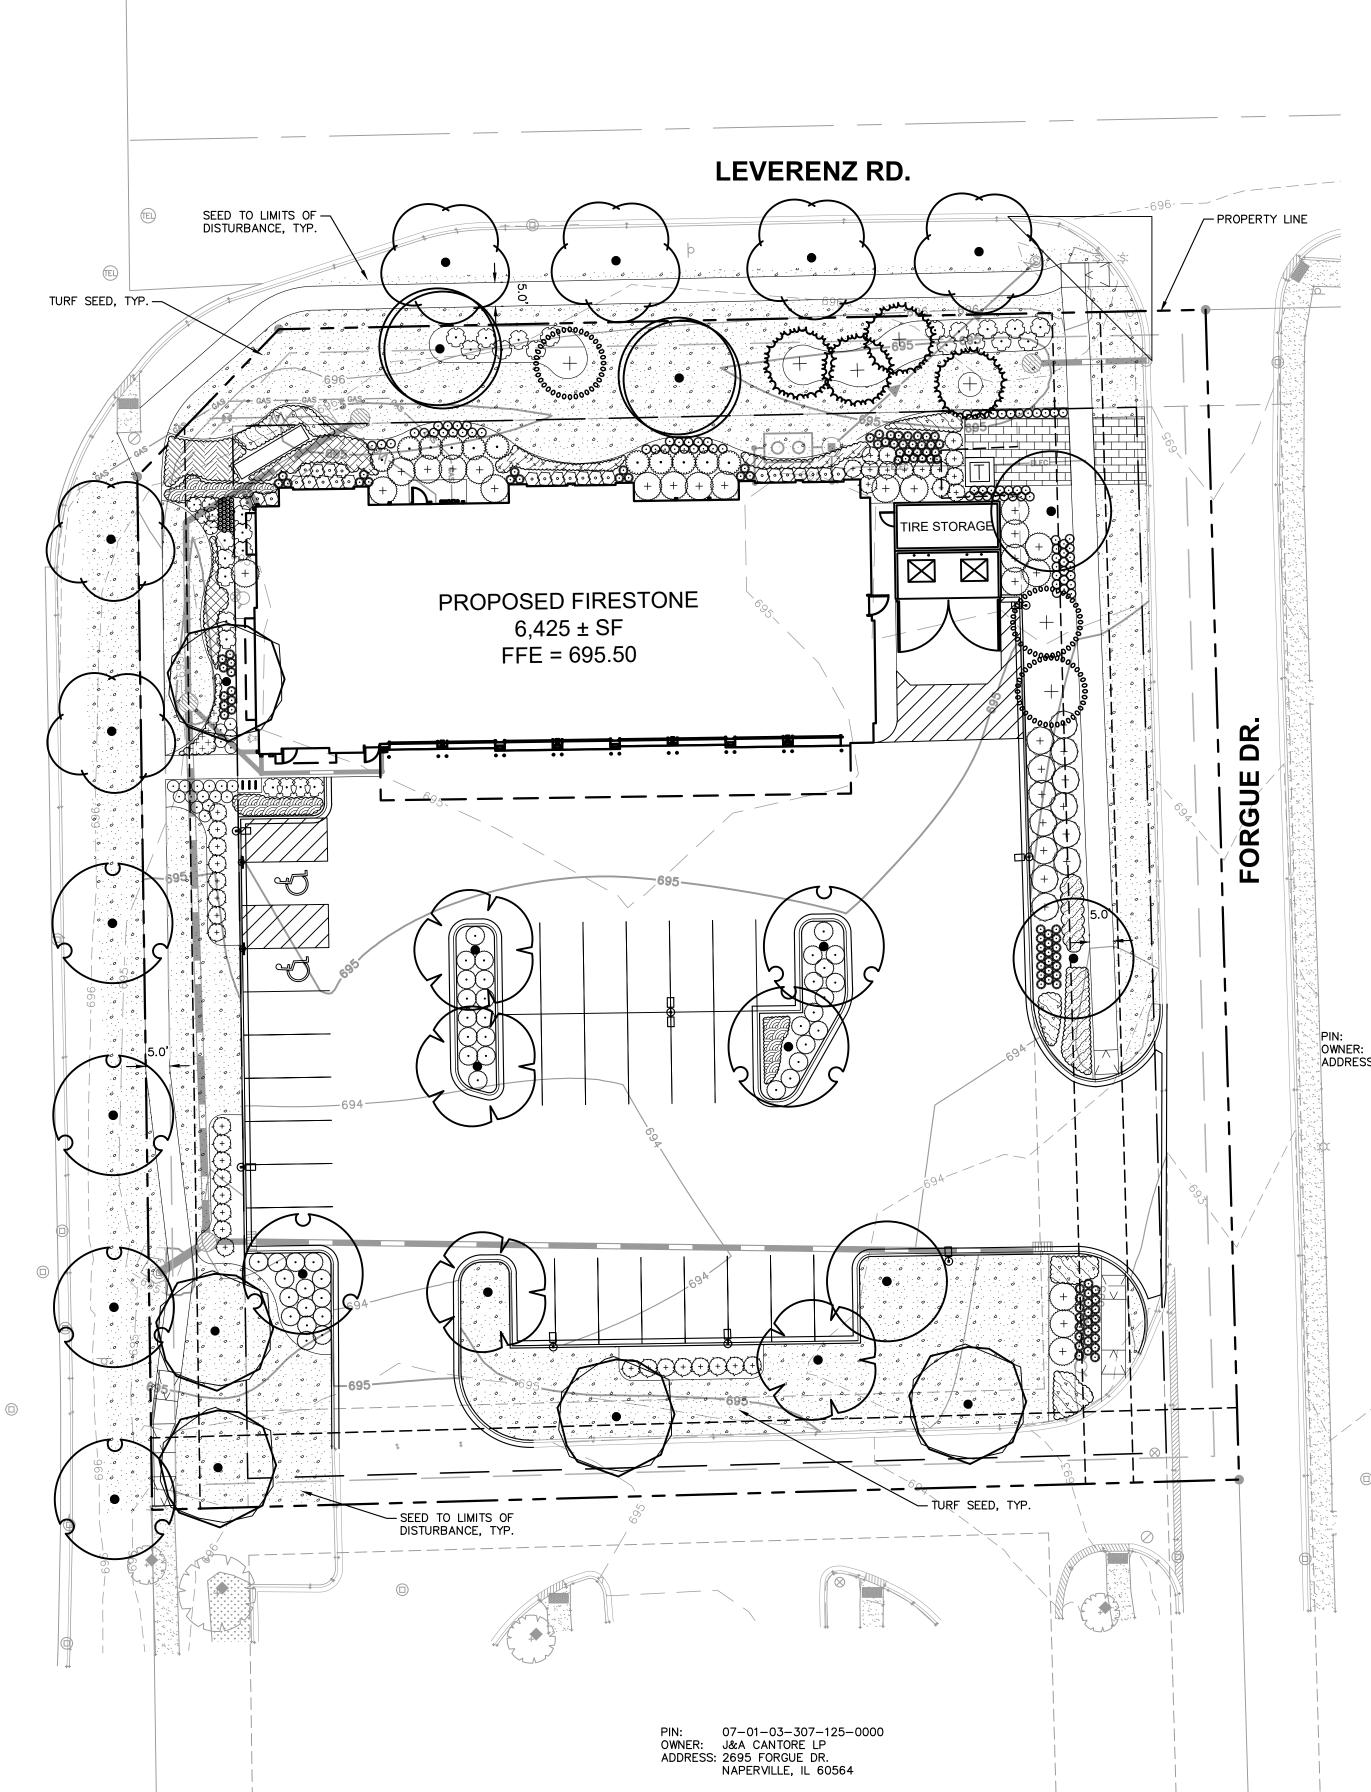

of parking lot

East- Continuous landscaping

South-2 Canopy trees, landscape provided across 50% of parking lot

50% of islands planted

Landscape Code Required Provided 2.5" Caliper tree requirement, evenly Parkway Landscape Provided spaced not more than 40 feet apart North -2 Canopy trees and 4 Evergreen 2.5" Caliper trees and or 6 FT HT min provided (3 additional evergreens and other landscape provided) evergreen trees shall be spaced not Perimeter landscape more than 70 feet apart along all South- 2 Canopy trees provided propery lines East- 2 Canopy trees provided West- 3 Canopy trees provided 1 plant for every three linear feet of Foundation Landscape shall be located building length. North - 60 Plants + Perennials provided adjacent to all sides of buildings which 127.4 North length/3= 42 plants West - 59 Plants + Perennials provided face a public ROW or internal street 50.5 West length/3=17 East - 20 Plants + Perennials provided access drive. 50.5 East length/3=17 1 shade tree 2.5" CAL for each 130 SF of landscape island. 50% of every landscape island shall be planted with Interior parking lot landscape 5 Trees provided live material, remaining can be covered with mulch. 686 SF of Landscape Island/130= 5 Trees 5 ft wide landscape area shall be Perimeter parking lot landscape provided around that park of the Provided perimeter of all parking lots. Across from nonresidential property West-Landscaping provided across 50% landscaping shall be provided across Front and corner side yards

50% of parking lot 3 FT height.

Abutting residential property continuous landscaping 3 FT height.
Abutting nonresidential property

landscaping shall be provided across

50% of parking lot 3 FT height. Shade

trees 2.5" Caliper shall be spaced not more than 70 Feet
50% of islands planted with shrubs 30" at

maturity

PIN: 07-01-03-307-138-0000 OWNER: CSH NAPERVILLE LLC ADDRESS 2920 LEVERENZ RD. NAPERVILLE, IL 60564

PROPOSED UTILITY STRUCTURES SUCH AS VALVE VAULTS AND FIRE

HYDRANTS.

Rear and interior side yards

Parking lot islands

PIN: 07-01-03-102-001-0000 OWNER: WINDRIDGE OF NAPERVILLE CONDO ASSOC. ADDRESS: 2932 BARTLETT CT.