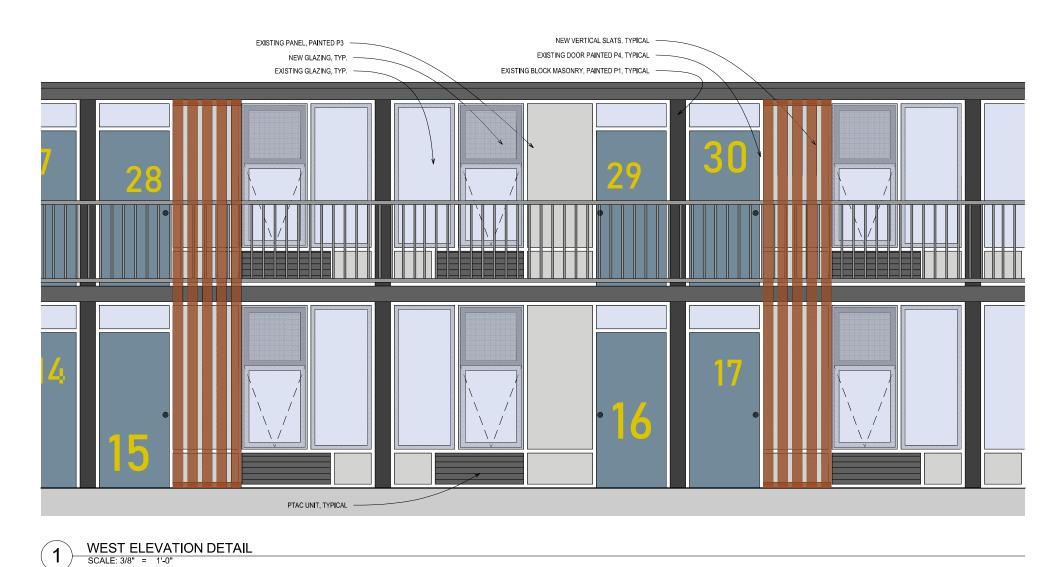

S & E Exterior Elevations

Naperville Micro Housing MZ Capital Partners 9/19/2019

1

**Elevation Detail: Vertical Slats** 

Naperville Micro Housing MZ Capital Partners 9/19/2019

PAINT COLOR KEY PI: BM 1610 FRENCH BERET OR SIMILAR P2: BM HC-166 KENDALL CHARCOAL OR SIMILAR P3: BM 1537 RIVER GORGE GRAY OR SIMILAR P4: BM 2122-20 STEEP CLIFF GRAY OR SIMILAR VERTICAL SLATS: TRESPA PANELS. COLOR NW08 ITALIAN WALNUT OR SIMILAR