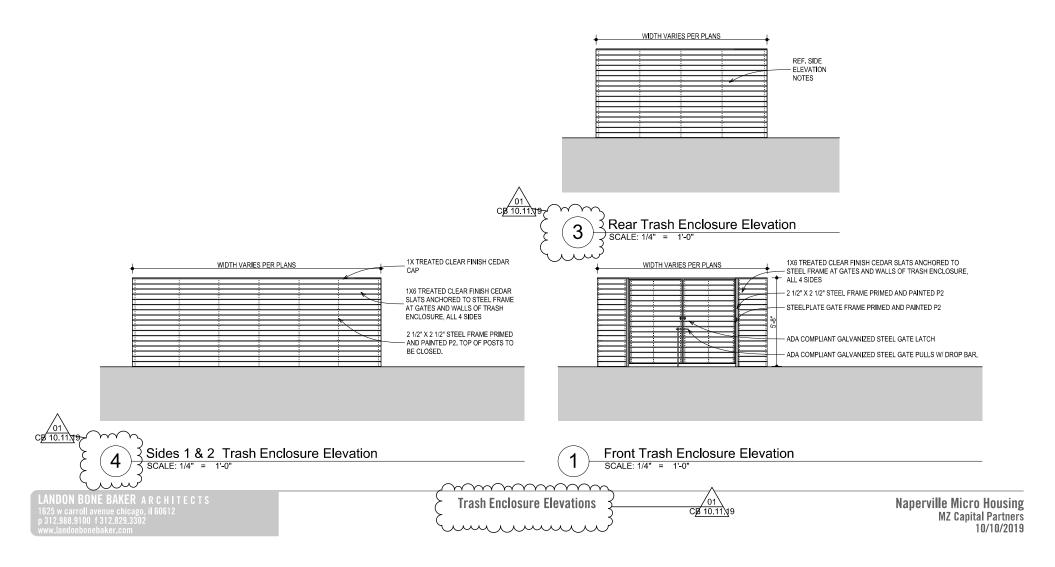

LANDON BONE BAKER A R C H I T E C T S 1625 w carroll avenue chicago, il 60612 p 312,988,9100 f 312,829,3302 www.landonbonebaker.com

N & W Exterior Elevations

Π

Naperville Micro Housing MZ Capital Partners 9/19/2019



S & E Exterior Elevations

Naperville Micro Housing MZ Capital Partners 9/19/2019

1

**Elevation Detail: Vertical Slats** 

Naperville Micro Housing MZ Capital Partners 9/19/2019



PAINT COLOR KEY PI: BM 1610 FRENCH BERET OR SIMILAR P2: BM HC-166 KENDALL CHARCOAL OR SIMILAR P3: BM 1537 RIVER GORGE GRAY OR SIMILAR P4: BM 2122-20 STEEP CLIFF GRAY OR SIMILAR VERTICAL SLATS: TRESPA PANELS. COLOR NW08 ITALIAN WALNUT OR SIMILAR