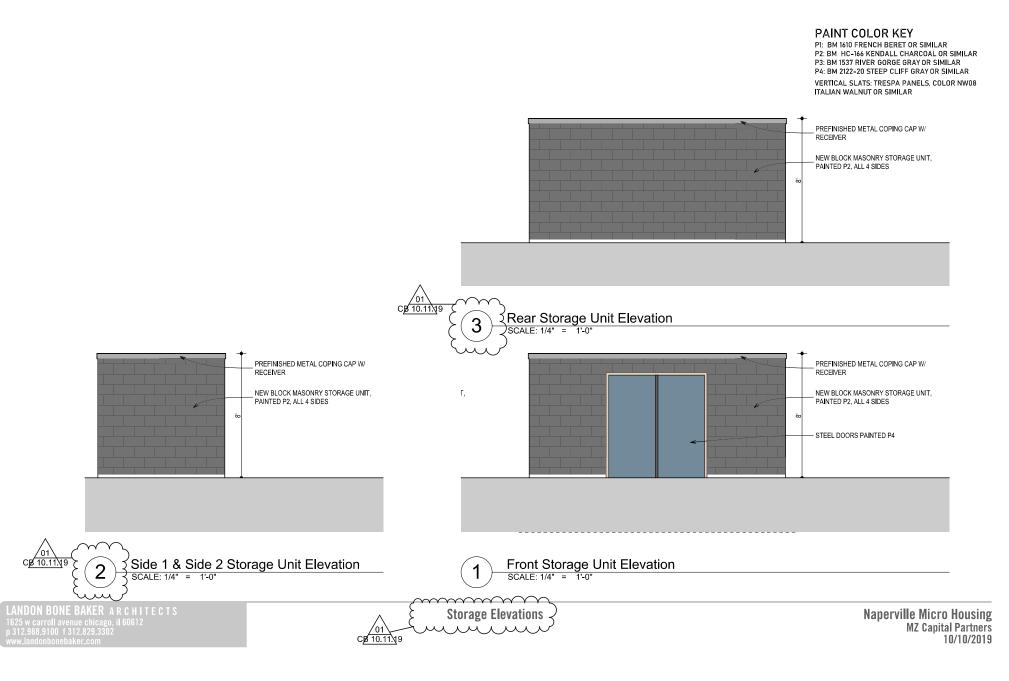

LANDON BONE BAKER A R C H I T E C T S 1625 w carroll avenue chicago, il 60612 p 312,988,9100 f 312,829,3302 www.landonbonebaker.com

N & W Exterior Elevations

Π

Naperville Micro Housing MZ Capital Partners 9/19/2019



S & E Exterior Elevations

Naperville Micro Housing MZ Capital Partners 9/19/2019

1

**Elevation Detail: Vertical Slats** 

Naperville Micro Housing MZ Capital Partners 9/19/2019



PAINT COLOR KEY PI: BM 1610 FRENCH BERET OR SIMILAR P2: BM HC-166 KENDALL CHARCOAL OR SIMILAR P3: BM 1537 RIVER GORGE GRAY OR SIMILAR P4: BM 2122-20 STEEP CLIFF GRAY OR SIMILAR VERTICAL SLATS: TRESPA PANELS. COLOR NW08 ITALIAN WALNUT OR SIMILAR