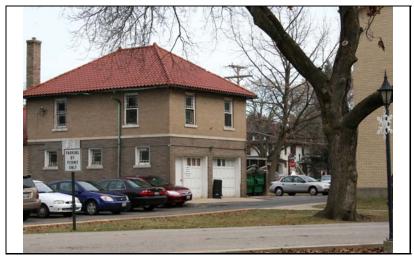

DIGITAL PHOTO ID

DIGITAL PHOTO ID2

\lmages\wright14 DIGITAL PHOTO ID3

\lmages\wright14 DIGITAL On(2).jpg PHOTOID

PHOTOID4

\Images\wright140n(3 ).jpg

\Images\wright140n(4 ).jpg

| STREET #                                                                   | 148                                |                                  |                            |                    |  |  |
|----------------------------------------------------------------------------|------------------------------------|----------------------------------|----------------------------|--------------------|--|--|
| DIRECTION                                                                  | N                                  | عفف                              |                            |                    |  |  |
| STREET                                                                     | WRIGHT                             |                                  |                            |                    |  |  |
| SUFFIX                                                                     | ST                                 |                                  |                            |                    |  |  |
| PIN                                                                        | 0818309002                         |                                  |                            |                    |  |  |
| LOCAL<br>SIGNIFICANCE<br>RATING                                            | C                                  | ALC: N                           |                            |                    |  |  |
| POTENTIAL IND NR? (Y or N)                                                 | N                                  |                                  |                            |                    |  |  |
| Contributing to a NR DISTRICT?                                             | C                                  |                                  |                            |                    |  |  |
| Contributing second<br>Listed on existing<br>SURVEY?                       | Local District; NR District        |                                  |                            |                    |  |  |
|                                                                            |                                    | GENERAL INFO                     | RMATION                    |                    |  |  |
| CATEGORY bu                                                                | ilding                             | CURRENT FUNCTIO                  | Domestic - secondary s     | structure          |  |  |
| CONDITION go                                                               |                                    |                                  |                            |                    |  |  |
| INTEGRITY mi                                                               | nor alterations and addition(s)    | REASON for<br>SIGNFICANCE        |                            |                    |  |  |
| SECONDARY<br>STRUCTURE                                                     | SECONDARY                          |                                  |                            |                    |  |  |
|                                                                            |                                    | ARCHITECTURAL                    | DESCRIPTION                |                    |  |  |
| ARCHITECTURAL CLASSIFICATION                                               |                                    |                                  | PLAN                       | rectangular        |  |  |
|                                                                            | Garage                             |                                  | NO OF STORIES              | 2                  |  |  |
| DETAILS                                                                    | - 4040                             |                                  | ROOF TYPE                  | Hipped             |  |  |
| BEGINYEAR<br>OTHER VEAR                                                    | c. 1910                            |                                  | ROOF MATERIAL              | Ceramic Tile       |  |  |
| OTHER YEAR DATESOURCE                                                      | Surveyor                           |                                  | FOUNDATION                 | Concrete           |  |  |
| WALL MATERIAL                                                              |                                    |                                  | PORCH                      |                    |  |  |
|                                                                            |                                    |                                  | WINDOW MATERIA             | AL Wood            |  |  |
| WALL MATERIAL 2 (current) WALL MATERIAL (original)  Brick  WINDOW MATERIAL |                                    |                                  |                            |                    |  |  |
| WALL MATERIAL                                                              |                                    |                                  | WINDOW TYPE                | double hung/awning |  |  |
|                                                                            | = (vigini)                         |                                  | WINDOW CONFIG              | multi-light        |  |  |
| SIGNIFICANT<br>FEATURES                                                    | dipped roof with ceramic tile; his | storic multi-light double hung   | and awning windows; two-   | bay garage doors   |  |  |
| <b>ALTERATIONS</b> F                                                       | Replacement garage doors; one      | e story north addition (historic | c)windows in addition boar | rded up            |  |  |

### **HISTORIC INFORMATION**

|                          | Kroehler, P.E., Carriage<br>House                                          |
|--------------------------|----------------------------------------------------------------------------|
| COMMON<br>NAME           |                                                                            |
| COST                     |                                                                            |
| ARCHITECT                |                                                                            |
| ARCHITECT2               |                                                                            |
| BUILDER                  |                                                                            |
| ARCHITECT SOURCE         |                                                                            |
|                          | s originally carriage house for the E. Kroehler House                      |
| PERMITS                  |                                                                            |
| st                       | idblock on south side of residential reet; parking lot to east; mature ees |
| COA DATE                 |                                                                            |
| COA<br>DECISION          |                                                                            |
| PREPARER                 | Lara Ramsey                                                                |
| PREPARER<br>ORGANIZATION | GRANACKI HISTORIC<br>CONSULTANTS                                           |
| SURVEYDATE               | 11/7/2007                                                                  |
| SURVEYAREA               | NAPERVILLE                                                                 |
| 148 N WF                 | RIGHT                                                                      |