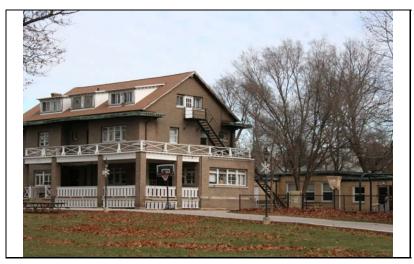

DIGITAL PHOTO ID

DIGITAL PHOTO ID2

\lmages\wright14 DIGITAL PHOTO ID3

\lmages\wright14 DIGITAL On(2).jpg PHOTOID

PHOTOID4

\Images\wright140n(3 ).jpg

\Images\wright140n(4 ).jpg

| STREET #                                                                   | 148                                |                                  |                            |                    |  |  |
|----------------------------------------------------------------------------|------------------------------------|----------------------------------|----------------------------|--------------------|--|--|
| DIRECTION                                                                  | N                                  | عفف                              |                            |                    |  |  |
| STREET                                                                     | WRIGHT                             |                                  |                            |                    |  |  |
| SUFFIX                                                                     | ST                                 |                                  |                            |                    |  |  |
| PIN                                                                        | 0818309002                         |                                  |                            |                    |  |  |
| LOCAL<br>SIGNIFICANCE<br>RATING                                            | C                                  | ALC: N                           |                            |                    |  |  |
| POTENTIAL IND NR? (Y or N)                                                 | N                                  |                                  |                            |                    |  |  |
| Contributing to a NR DISTRICT?                                             | C                                  |                                  |                            |                    |  |  |
| Contributing second<br>Listed on existing<br>SURVEY?                       | Local District; NR District        |                                  |                            |                    |  |  |
|                                                                            |                                    | GENERAL INFO                     | RMATION                    |                    |  |  |
| CATEGORY bu                                                                | ilding                             | CURRENT FUNCTIO                  | Domestic - secondary s     | structure          |  |  |
| CONDITION go                                                               |                                    |                                  |                            |                    |  |  |
| INTEGRITY mi                                                               | nor alterations and addition(s)    | REASON for<br>SIGNFICANCE        |                            |                    |  |  |
| SECONDARY<br>STRUCTURE                                                     | SECONDARY                          |                                  |                            |                    |  |  |
|                                                                            |                                    | ARCHITECTURAL                    | DESCRIPTION                |                    |  |  |
| ARCHITECTURAL CLASSIFICATION                                               |                                    |                                  | PLAN                       | rectangular        |  |  |
|                                                                            | Garage                             |                                  | NO OF STORIES              | 2                  |  |  |
| DETAILS                                                                    | - 4040                             |                                  | ROOF TYPE                  | Hipped             |  |  |
| BEGINYEAR<br>OTHER VEAR                                                    | c. 1910                            |                                  | ROOF MATERIAL              | Ceramic Tile       |  |  |
| OTHER YEAR DATESOURCE                                                      | Surveyor                           |                                  | FOUNDATION                 | Concrete           |  |  |
| WALL MATERIAL                                                              |                                    |                                  | PORCH                      |                    |  |  |
|                                                                            |                                    |                                  | WINDOW MATERIA             | AL Wood            |  |  |
| WALL MATERIAL 2 (current) WALL MATERIAL (original)  Brick  WINDOW MATERIAL |                                    |                                  |                            |                    |  |  |
| WALL MATERIAL                                                              |                                    |                                  | WINDOW TYPE                | double hung/awning |  |  |
|                                                                            | = (vigini)                         |                                  | WINDOW CONFIG              | multi-light        |  |  |
| SIGNIFICANT<br>FEATURES                                                    | dipped roof with ceramic tile; his | storic multi-light double hung   | and awning windows; two-   | bay garage doors   |  |  |
| <b>ALTERATIONS</b> F                                                       | Replacement garage doors; one      | e story north addition (historic | c)windows in addition boar | rded up            |  |  |

### **HISTORIC INFORMATION**

|                          | Kroehler, P.E., Carriage<br>House                                          |
|--------------------------|----------------------------------------------------------------------------|
| COMMON<br>NAME           |                                                                            |
| COST                     |                                                                            |
| ARCHITECT                |                                                                            |
| ARCHITECT2               |                                                                            |
| BUILDER                  |                                                                            |
| ARCHITECT SOURCE         |                                                                            |
|                          | s originally carriage house for the E. Kroehler House                      |
| PERMITS                  |                                                                            |
| st                       | idblock on south side of residential reet; parking lot to east; mature ees |
| COA DATE                 |                                                                            |
| COA<br>DECISION          |                                                                            |
| PREPARER                 | Lara Ramsey                                                                |
| PREPARER<br>ORGANIZATION | GRANACKI HISTORIC<br>CONSULTANTS                                           |
| SURVEYDATE               | 11/7/2007                                                                  |
| SURVEYAREA               | NAPERVILLE                                                                 |
| 148 N WF                 | RIGHT                                                                      |