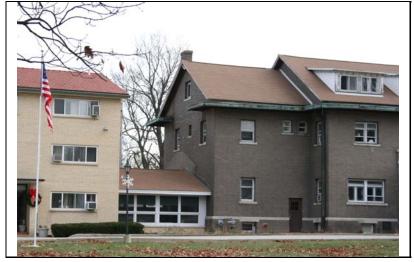

DIGITAL PHOTO ID

DIGITAL PHOTO ID2

\lmages\wright14 DIGITAL PHOTO ID3

\lmages\wright14 DIGITAL On(2).jpg PHOTOID

PHOTOID4

\Images\wright140n(3 ).jpg

\Images\wright140n(4 ).jpg

| STREET #                                                                   | 148                                |                                  |                            |                    |  |  |
|----------------------------------------------------------------------------|------------------------------------|----------------------------------|----------------------------|--------------------|--|--|
| DIRECTION                                                                  | N                                  | عفف                              |                            |                    |  |  |
| STREET                                                                     | WRIGHT                             |                                  |                            |                    |  |  |
| SUFFIX                                                                     | ST                                 |                                  |                            |                    |  |  |
| PIN                                                                        | 0818309002                         |                                  |                            |                    |  |  |
| LOCAL<br>SIGNIFICANCE<br>RATING                                            | C                                  | ALC: N                           |                            |                    |  |  |
| POTENTIAL IND NR? (Y or N)                                                 | N                                  |                                  |                            |                    |  |  |
| Contributing to a NR DISTRICT?                                             | C                                  |                                  |                            |                    |  |  |
| Contributing second<br>Listed on existing<br>SURVEY?                       | Local District; NR District        |                                  |                            |                    |  |  |
|                                                                            |                                    | GENERAL INFO                     | RMATION                    |                    |  |  |
| CATEGORY bu                                                                | ilding                             | CURRENT FUNCTIO                  | Domestic - secondary s     | structure          |  |  |
| CONDITION go                                                               |                                    |                                  |                            |                    |  |  |
| INTEGRITY mi                                                               | nor alterations and addition(s)    | REASON for<br>SIGNFICANCE        |                            |                    |  |  |
| SECONDARY<br>STRUCTURE                                                     | SECONDARY                          |                                  |                            |                    |  |  |
|                                                                            |                                    | ARCHITECTURAL                    | DESCRIPTION                |                    |  |  |
| ARCHITECTURAL CLASSIFICATION                                               |                                    |                                  | PLAN                       | rectangular        |  |  |
|                                                                            | Garage                             |                                  | NO OF STORIES              | 2                  |  |  |
| DETAILS                                                                    | - 4040                             |                                  | ROOF TYPE                  | Hipped             |  |  |
| BEGINYEAR<br>OTHER VEAR                                                    | c. 1910                            |                                  | ROOF MATERIAL              | Ceramic Tile       |  |  |
| OTHER YEAR DATESOURCE                                                      | Surveyor                           |                                  | FOUNDATION                 | Concrete           |  |  |
| WALL MATERIAL                                                              |                                    |                                  | PORCH                      |                    |  |  |
|                                                                            |                                    |                                  | WINDOW MATERIA             | AL Wood            |  |  |
| WALL MATERIAL 2 (current) WALL MATERIAL (original)  Brick  WINDOW MATERIAL |                                    |                                  |                            |                    |  |  |
| WALL MATERIAL                                                              |                                    |                                  | WINDOW TYPE                | double hung/awning |  |  |
|                                                                            | = (vigini)                         |                                  | WINDOW CONFIG              | multi-light        |  |  |
| SIGNIFICANT<br>FEATURES                                                    | dipped roof with ceramic tile; his | storic multi-light double hung   | and awning windows; two-   | bay garage doors   |  |  |
| <b>ALTERATIONS</b> F                                                       | Replacement garage doors; one      | e story north addition (historic | c)windows in addition boar | rded up            |  |  |

### **HISTORIC INFORMATION**

|                          | Kroehler, P.E., Carriage<br>House                                          |
|--------------------------|----------------------------------------------------------------------------|
| COMMON<br>NAME           |                                                                            |
| COST                     |                                                                            |
| ARCHITECT                |                                                                            |
| ARCHITECT2               |                                                                            |
| BUILDER                  |                                                                            |
| ARCHITECT SOURCE         |                                                                            |
|                          | s originally carriage house for the E. Kroehler House                      |
| PERMITS                  |                                                                            |
| st                       | idblock on south side of residential reet; parking lot to east; mature ees |
| COA DATE                 |                                                                            |
| COA<br>DECISION          |                                                                            |
| PREPARER                 | Lara Ramsey                                                                |
| PREPARER<br>ORGANIZATION | GRANACKI HISTORIC<br>CONSULTANTS                                           |
| SURVEYDATE               | 11/7/2007                                                                  |
| SURVEYAREA               | NAPERVILLE                                                                 |
| 148 N WF                 | RIGHT                                                                      |