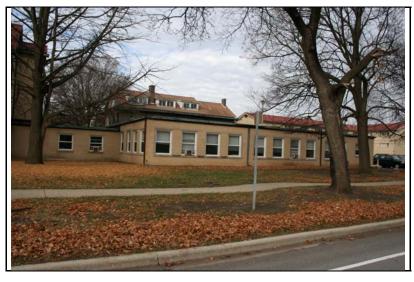

DIGITAL PHOTO ID

DIGITAL PHOTO ID2

\lmages\wright14 DIGITAL PHOTO ID3

\lmages\wright14 DIGITAL On(2).jpg PHOTOID

PHOTOID4

\Images\wright140n(3 ).jpg

\Images\wright140n(4 ).jpg

| STREET #                                                                   | 148                                |                                  |                            |                    |  |  |
|----------------------------------------------------------------------------|------------------------------------|----------------------------------|----------------------------|--------------------|--|--|
| DIRECTION                                                                  | N                                  | عفف                              |                            |                    |  |  |
| STREET                                                                     | WRIGHT                             |                                  |                            |                    |  |  |
| SUFFIX                                                                     | ST                                 |                                  |                            |                    |  |  |
| PIN                                                                        | 0818309002                         |                                  |                            |                    |  |  |
| LOCAL<br>SIGNIFICANCE<br>RATING                                            | C                                  | ALC: N                           |                            |                    |  |  |
| POTENTIAL IND NR? (Y or N)                                                 | N                                  |                                  |                            |                    |  |  |
| Contributing to a NR DISTRICT?                                             | C                                  |                                  |                            |                    |  |  |
| Contributing second<br>Listed on existing<br>SURVEY?                       | Local District; NR District        |                                  |                            |                    |  |  |
|                                                                            |                                    | GENERAL INFO                     | RMATION                    |                    |  |  |
| CATEGORY bu                                                                | ilding                             | CURRENT FUNCTIO                  | Domestic - secondary s     | structure          |  |  |
| CONDITION go                                                               |                                    |                                  |                            |                    |  |  |
| INTEGRITY mi                                                               | nor alterations and addition(s)    | REASON for<br>SIGNFICANCE        |                            |                    |  |  |
| SECONDARY<br>STRUCTURE                                                     | SECONDARY                          |                                  |                            |                    |  |  |
|                                                                            |                                    | ARCHITECTURAL                    | DESCRIPTION                |                    |  |  |
| ARCHITECTURAL CLASSIFICATION                                               |                                    |                                  | PLAN                       | rectangular        |  |  |
|                                                                            | Garage                             |                                  | NO OF STORIES              | 2                  |  |  |
| DETAILS                                                                    | - 4040                             |                                  | ROOF TYPE                  | Hipped             |  |  |
| BEGINYEAR<br>OTHER VEAR                                                    | c. 1910                            |                                  | ROOF MATERIAL              | Ceramic Tile       |  |  |
| OTHER YEAR DATESOURCE                                                      | Surveyor                           |                                  | FOUNDATION                 | Concrete           |  |  |
| WALL MATERIAL                                                              |                                    |                                  | PORCH                      |                    |  |  |
|                                                                            |                                    |                                  | WINDOW MATERIA             | AL Wood            |  |  |
| WALL MATERIAL 2 (current) WALL MATERIAL (original)  Brick  WINDOW MATERIAL |                                    |                                  |                            |                    |  |  |
| WALL MATERIAL                                                              |                                    |                                  | WINDOW TYPE                | double hung/awning |  |  |
|                                                                            | = (vigini)                         |                                  | WINDOW CONFIG              | multi-light        |  |  |
| SIGNIFICANT<br>FEATURES                                                    | dipped roof with ceramic tile; his | storic multi-light double hung   | and awning windows; two-   | bay garage doors   |  |  |
| <b>ALTERATIONS</b> F                                                       | Replacement garage doors; one      | e story north addition (historic | c)windows in addition boar | rded up            |  |  |

### **HISTORIC INFORMATION**

|                          | Kroehler, P.E., Carriage<br>House                                          |
|--------------------------|----------------------------------------------------------------------------|
| COMMON<br>NAME           |                                                                            |
| COST                     |                                                                            |
| ARCHITECT                |                                                                            |
| ARCHITECT2               |                                                                            |
| BUILDER                  |                                                                            |
| ARCHITECT SOURCE         |                                                                            |
|                          | s originally carriage house for the E. Kroehler House                      |
| PERMITS                  |                                                                            |
| st                       | idblock on south side of residential reet; parking lot to east; mature ees |
| COA DATE                 |                                                                            |
| COA<br>DECISION          |                                                                            |
| PREPARER                 | Lara Ramsey                                                                |
| PREPARER<br>ORGANIZATION | GRANACKI HISTORIC<br>CONSULTANTS                                           |
| SURVEYDATE               | 11/7/2007                                                                  |
| SURVEYAREA               | NAPERVILLE                                                                 |
| 148 N WF                 | RIGHT                                                                      |