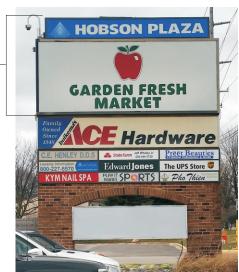

REMOVE UPPER-**SECTION** 

**EXISTING SIGN PHOTO** 

270.67 TOTAL SOUARE FOOT GROUND SIGN AREA. **ELECTRONIC MESSAGE CENTER IS 29.5% OF TOTAL** SIGN AREA.

**CODE REQUIRES: ELECTRONIC MESSAGE CENTER** "CANNOT EXCEED 50% OF THE PERMITTED MAXIMUM SIGN AREA OF A GROUND SIGN"