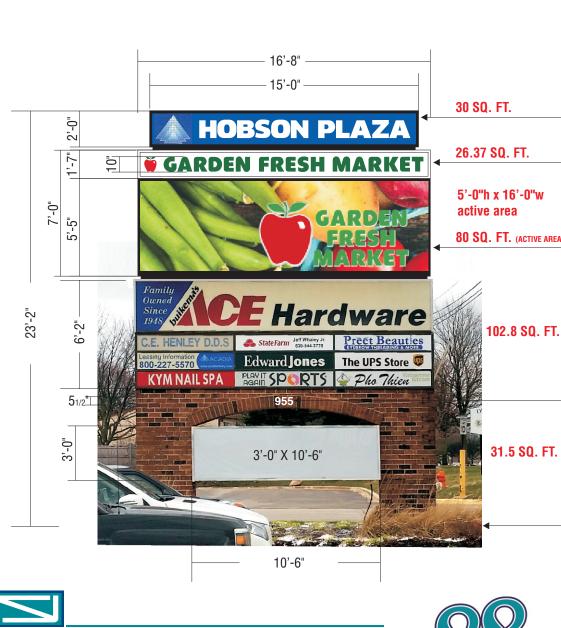

REMODEL EXISTING D/FACE DISPLAY 3/16" = 1'-0"

RELOCATE EXISTING CABINET / ADD BLACK REVEAL

- FABRICATED ALUMINUM CABINET WHITE POLYURETHANE FINISH / WHITE LED ILLUMINATION **OPAQUE WHITE FACE / TRANSLUCENT GREEN VINYL COPY** RED TRANSLUCENT VINYL APPLE

80 SQ. FT. (ACTIVE AREA)

120 X 384 COLOR LED MESSAGE CENTER 10mm PIXEL PITCH / CAPABLE OF 18 LINES OF COPY / 3" HIGH COPY MINIMAL WATCHFIRE BRAND IGNITE SOFTWARE BLACK METAL END FILLERS

1/2" THICK WHITE SINTRA ADDRESS NUMERALS STUD MOUNTED TO BRICK

31.5 SQ. FT.

NOTE: LANDSCAPING WILL BE INSTALLED PER THE REQUIREMENTS IN SECTION 6-16-5:2.2.6.

Colors depicted on this drawing are printed simulations to assist in visualizing the design. They do not accurately reflect the actual colors specified This design is the exclusive property of North Shore Sign Company Inc., and is the result of the original and creative work of its employees. This drawing is submitted to the respective customer for the sole purpose of consideration of whether or not to purchase this design, or a sign manufactured to this design

REMOVE UPPER-**SECTION** 

**EXISTING SIGN PHOTO** 

270.67 TOTAL SOUARE FOOT GROUND SIGN AREA. **ELECTRONIC MESSAGE CENTER IS 29.5% OF TOTAL** SIGN AREA.

**CODE REQUIRES: ELECTRONIC MESSAGE CENTER** "CANNOT EXCEED 50% OF THE PERMITTED MAXIMUM SIGN AREA OF A GROUND SIGN"