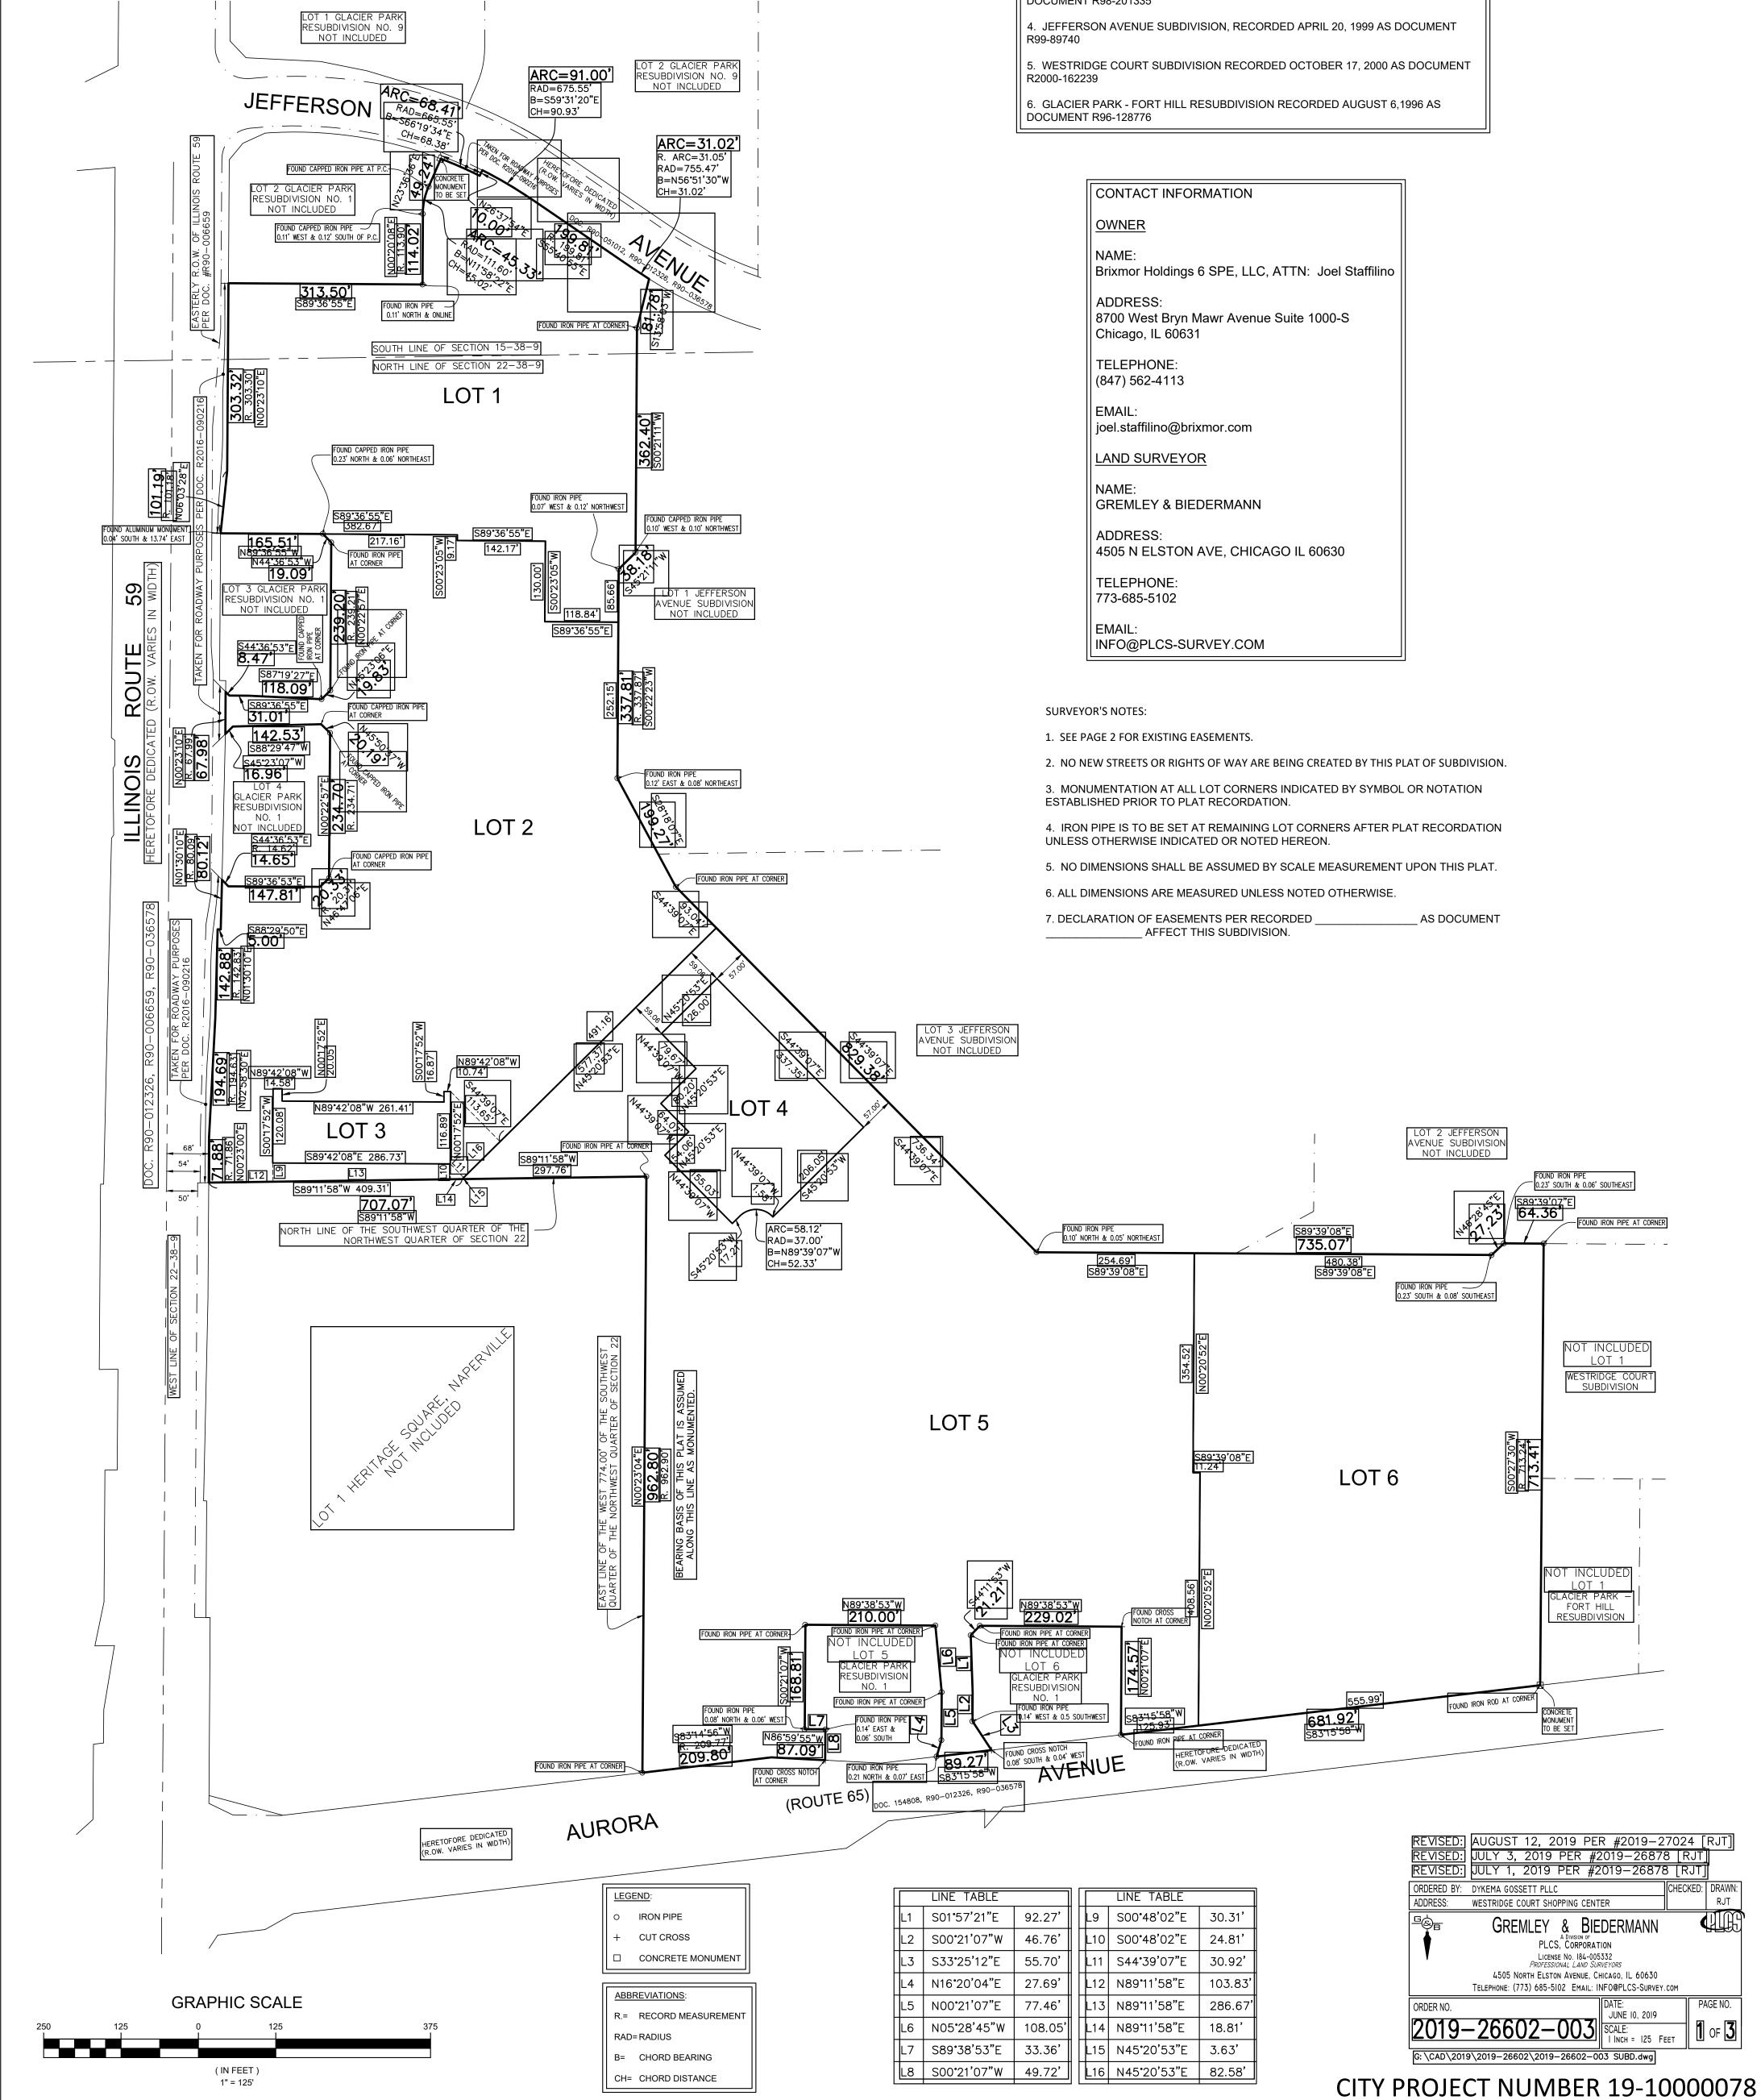

## PRELIMINARY / FINAL PLAT OF SUBDIVISION **GLACIER PARK RESUBDIVISION NO. 10**

BEING A SUBDIVISION IN SECTION 15 AND SECTION 22, TOWNSHIP 38 NORTH, RANGE 9, EAST OF THE THIRD PRINCIPAL MERIDIAN, IN DUPAGE COUNTY, ILLINOIS.

PIN: 07-22-102-023 07-22-102-024

THIS PLAT HAS BEEN SUBMITTED FOR RECORDING BY AND RETURN TO: NAME: NAPERVILLE CITY CLERK ADDRESS: 400 S. EAGLE STREET NAPERVILLE, IL 60540

| LOT AREA TABLE |             |       |
|----------------|-------------|-------|
| LOT NO.        | SQUARE FEET | ACRES |
| 1              | 331,697     | 7.61  |
| 2              | 532,240     | 12.22 |
| 3              | 29,153      | 0.67  |
| 4              | 71,842      | 1.65  |
| 5              | 789,777     | 18.13 |
| 6              | 407,971     | 9.37  |
| TOTAL          | 2,162,680   | 49.65 |
|                | •           |       |

1. GLACIER PARK RESUBDIVISION NO. 1, RECORDED MARCH 28, 1990 AS DOCUMENT R90-036578

2. HERITAGE SQUARE, NAPERVILLE, RECORDED JULY 28, 1992 AS DOCUMENT R92-143318

3. GLACIER PARK RESUBDIVISION NO. 9, RECORDED SEPTEMBER 30, 1998 AS DOCUMENT R98-201335

CONTAINING 2,162,680 SQUARE FEET OR 49.65 ACRES, MORE OR LESS.

I FURTHER CERTIFY THAT THE PROPERTY DESCRIBED HEREON IS LOCATED WITHIN THE CORPORATE LIMITS OF THE CITY OF NAPERVILLE. WHICH HAS ADOPTED A CITY PLAN AND IS EXERCISING THE SPECIAL POWERS AUTHORIZED BY DIVISION 12 ARTICLE 11 OF THE ILLINOIS MUNICIPAL CODE.

I FURTHER CERTIFY THAT ALL OF THE PROPERTY APPEARS IN "OTHER AREAS" ZONE X, AREAS DETERMINED TO BE OUTSIDE THE 0.2% ANNUAL CHANCE FLOODPLAIN, PER FLOOD INSURANCE RATE MAP DUPAGE COUNTY, ILLINOIS, MAP NO. 1702130011C, EFFECTIVE DATE MAY 18, 1992.

DIMENSIONS ARE SHOWN IN FEET AND DECIMAL PARTS THEREOF AND ARE CORRECTED TO A TEMPERATURE OF 62° FAHRENHEIT.

CITY PROJECT NUMBER 19-10000078