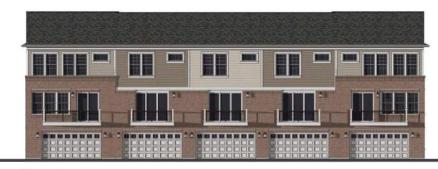

## EXHIBIT G

Front Elevation Scale: 3/16" = 1'-0"

Rear Elevation Scale: 1/8" = 1'-0"

Typical Side Elevation Scale 1/8" = 1'-0"

Lennar Chicago Division