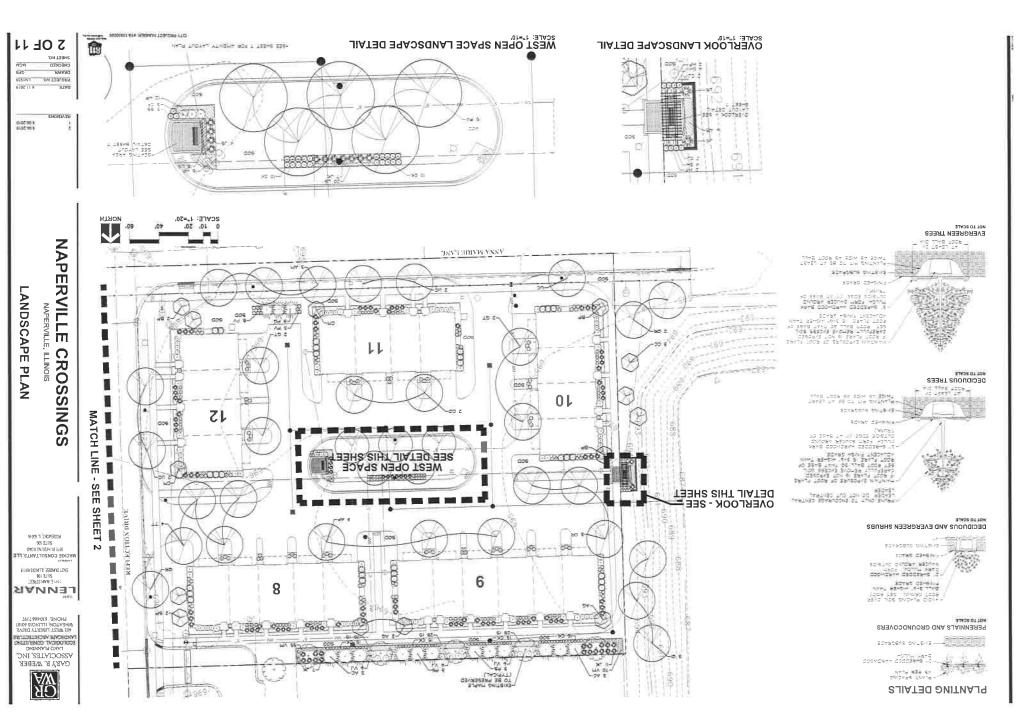

## INDEX OF SHEETS

SHEE

| T NO.                                   | DESCRIPTION              |
|-----------------------------------------|--------------------------|
|                                         | COVER SHEET              |
| e<br>e                                  | OVERALL LANDSCAPE PLAN   |
|                                         | LANDSCAPE PLAN           |
|                                         | LANDSCAPE PLAN           |
| 4                                       | LANDSCAPE PLAN           |
| E.                                      | TYPICAL FOUNDATION PLANS |
|                                         | TYPICAL FOUNDATION PLANS |
| t.                                      | AMENITY LAYOUT PLANS     |
| ( ) ( ) ( ) ( ) ( ) ( ) ( ) ( ) ( ) ( ) | AMENITY DETAILS          |
| 2                                       | MONUMENT DETAILS         |
| 0                                       | LANDSCAPE SPECIFICATIONS |
| 9                                       | LANDSCAPE SPECIFICATIONS |

# LENNAR

CITY PROJECT NUMBER: #19-10000068 L \Projects\LN1939\Acad\LN1939\_C02\_00LP d

|                                                                                                                                                                                                                                                                                                                                                                                                                                                                                                                                                                                                                                                                                                                                                                                                                                                                                                                                                                                                                                                                                                                                                                                                                                                                                                                                                                                                                                                                                                                                                                                                                                                                                                                                                                                                                                                                                                                                                                                                                                                                                                                               |          | (68)   | 9773-100-Gerr (2013)-4<br>9773517- 291-                     | 32               |      |         | (43)      | HTTL BUILDING DELETION<br>STRATILE DELE                          | 316                    |      |
|-------------------------------------------------------------------------------------------------------------------------------------------------------------------------------------------------------------------------------------------------------------------------------------------------------------------------------------------------------------------------------------------------------------------------------------------------------------------------------------------------------------------------------------------------------------------------------------------------------------------------------------------------------------------------------------------------------------------------------------------------------------------------------------------------------------------------------------------------------------------------------------------------------------------------------------------------------------------------------------------------------------------------------------------------------------------------------------------------------------------------------------------------------------------------------------------------------------------------------------------------------------------------------------------------------------------------------------------------------------------------------------------------------------------------------------------------------------------------------------------------------------------------------------------------------------------------------------------------------------------------------------------------------------------------------------------------------------------------------------------------------------------------------------------------------------------------------------------------------------------------------------------------------------------------------------------------------------------------------------------------------------------------------------------------------------------------------------------------------------------------------|----------|--------|-------------------------------------------------------------|------------------|------|---------|-----------|------------------------------------------------------------------|------------------------|------|
|                                                                                                                                                                                                                                                                                                                                                                                                                                                                                                                                                                                                                                                                                                                                                                                                                                                                                                                                                                                                                                                                                                                                                                                                                                                                                                                                                                                                                                                                                                                                                                                                                                                                                                                                                                                                                                                                                                                                                                                                                                                                                                                               | 22.0     | 1404   | 313NIMIBJe 3010 5,184G<br>ang stalg, akiw aten              | ¢n.              | 39   | 5-0-A   | rd£+      | yound strend andras spych<br>033H0L0UG TUABE SINCHE              |                        | 22   |
| Corp. Corp. 100 C 100 C 25 m-                                                                                                                                                                                                                                                                                                                                                                                                                                                                                                                                                                                                                                                                                                                                                                                                                                                                                                                                                                                                                                                                                                                                                                                                                                                                                                                                                                                                                                                                                                                                                                                                                                                                                                                                                                                                                                                                                                                                                                                                                                                                                                 |          |        | SROUNDCOVER                                                 |                  |      |         |           | 8310051089                                                       |                        |      |
|                                                                                                                                                                                                                                                                                                                                                                                                                                                                                                                                                                                                                                                                                                                                                                                                                                                                                                                                                                                                                                                                                                                                                                                                                                                                                                                                                                                                                                                                                                                                                                                                                                                                                                                                                                                                                                                                                                                                                                                                                                                                                                                               | 70.81    | 14     | etald share municipal municipal<br>managed municipal system | 2                | énc. | 20.00   | 14        | evela total secondary unitiental                                 |                        | 550  |
| CONTRACT Record Report                                                                                                                                                                                                                                                                                                                                                                                                                                                                                                                                                                                                                                                                                                                                                                                                                                                                                                                                                                                                                                                                                                                                                                                                                                                                                                                                                                                                                                                                                                                                                                                                                                                                                                                                                                                                                                                                                                                                                                                                                                                                                                        | 100.00   | 14     | Parter regime anter trage                                   |                  | 100  | 22.42   |           | Pareiro signor Retatroniques<br>29.2 BWTCH CEARS                 | 10                     | 590  |
| 20 0m - 200 - 200 - 200 - 200 - 200 - 200 - 200 - 200 - 200 - 200 - 200 - 200 - 200 - 200 - 200 - 200 - 200 - 200 - 200 - 200 - 200 - 200 - 200 - 200 - 200 - 200 - 200 - 200 - 200 - 200 - 200 - 200 - 200 - 200 - 200 - 200 - 200 - 200 - 200 - 200 - 200 - 200 - 200 - 200 - 200 - 200 - 200 - 200 - 200 - 200 - 200 - 200 - 200 - 200 - 200 - 200 - 200 - 200 - 200 - 200 - 200 - 200 - 200 - 200 - 200 - 200 - 200 - 200 - 200 - 200 - 200 - 200 - 200 - 200 - 200 - 200 - 200 - 200 - 200 - 200 - 200 - 200 - 200 - 200 - 200 - 200 - 200 - 200 - 200 - 200 - 200 - 200 - 200 - 200 - 200 - 200 - 200 - 200 - 200 - 200 - 200 - 200 - 200 - 200 - 200 - 200 - 200 - 200 - 200 - 200 - 200 - 200 - 200 - 200 - 200 - 200 - 200 - 200 - 200 - 200 - 200 - 200 - 200 - 200 - 200 - 200 - 200 - 200 - 200 - 200 - 200 - 200 - 200 - 200 - 200 - 200 - 200 - 200 - 200 - 200 - 200 - 200 - 200 - 200 - 200 - 200 - 200 - 200 - 200 - 200 - 200 - 200 - 200 - 200 - 200 - 200 - 200 - 200 - 200 - 200 - 200 - 200 - 200 - 200 - 200 - 200 - 200 - 200 - 200 - 200 - 200 - 200 - 200 - 200 - 200 - 200 - 200 - 200 - 200 - 200 - 200 - 200 - 200 - 200 - 200 - 200 - 200 - 200 - 200 - 200 - 200 - 200 - 200 - 200 - 200 - 200 - 200 - 200 - 200 - 200 - 200 - 200 - 200 - 200 - 200 - 200 - 200 - 200 - 200 - 200 - 200 - 200 - 200 - 200 - 200 - 200 - 200 - 200 - 200 - 200 - 200 - 200 - 200 - 200 - 200 - 200 - 200 - 200 - 200 - 200 - 200 - 200 - 200 - 200 - 200 - 200 - 200 - 200 - 200 - 200 - 200 - 200 - 200 - 200 - 200 - 200 - 200 - 200 - 200 - 200 - 200 - 200 - 200 - 200 - 200 - 200 - 200 - 200 - 200 - 200 - 200 - 200 - 200 - 200 - 200 - 200 - 200 - 200 - 200 - 200 - 200 - 200 - 200 - 200 - 200 - 200 - 200 - 200 - 200 - 200 - 200 - 200 - 200 - 200 - 200 - 200 - 200 - 200 - 200 - 200 - 200 - 200 - 200 - 200 - 200 - 200 - 200 - 200 - 200 - 200 - 200 - 200 - 200 - 200 - 200 - 200 - 200 - 200 - 200 - 200 - 200 - 200 - 200 - 200 - 200 - 200 - 200 - 200 - 200 - 200 - 200 - 200 - 200 - 200 - 200 - 200 - 200 - 200 - 200 - 200 - 200 - 200 - 200 - 200 - 200 - 200 - 200 - 200 - 200 - 200 | 212.47   | 14     | 001400 (103 020) (1010 0200000)<br>001405 0235 0341432      | $\sim$           | 100  | 36.52   | 14        | 45730 C286 524LV31                                               | $\tilde{x}$            | 150  |
|                                                                                                                                                                                                                                                                                                                                                                                                                                                                                                                                                                                                                                                                                                                                                                                                                                                                                                                                                                                                                                                                                                                                                                                                                                                                                                                                                                                                                                                                                                                                                                                                                                                                                                                                                                                                                                                                                                                                                                                                                                                                                                                               |          |        | \$205rx5 7r_12_w1a3                                         |                  |      |         |           | 6566720 TYLNSLIVNED                                              |                        |      |
|                                                                                                                                                                                                                                                                                                                                                                                                                                                                                                                                                                                                                                                                                                                                                                                                                                                                                                                                                                                                                                                                                                                                                                                                                                                                                                                                                                                                                                                                                                                                                                                                                                                                                                                                                                                                                                                                                                                                                                                                                                                                                                                               | 20.00    |        | TISON LONITA                                                | -                | ±4   | 20.0    | 19        | MUNARED 30(\$2008)                                               |                        | 3 ed |
| 113 6 10                                                                                                                                                                                                                                                                                                                                                                                                                                                                                                                                                                                                                                                                                                                                                                                                                                                                                                                                                                                                                                                                                                                                                                                                                                                                                                                                                                                                                                                                                                                                                                                                                                                                                                                                                                                                                                                                                                                                                                                                                                                                                                                      | 20.0     |        | ATTAND SNEELER ANDRE<br>ANTINE ADDR BUDDANAME               |                  |      | 210.000 |           | 7.12742 943 300 32714<br>7.12742 943 300 337712                  | ×                      | lei  |
| - And |          |        | SILINESE                                                    |                  |      |         |           | \$771KN2324                                                      |                        |      |
| mé                                                                                                                                                                                                                                                                                                                                                                                                                                                                                                                                                                                                                                                                                                                                                                                                                                                                                                                                                                                                                                                                                                                                                                                                                                                                                                                                                                                                                                                                                                                                                                                                                                                                                                                                                                                                                                                                                                                                                                                                                                                                                                                            | 20.48    | 44.25  | BURNUL GETECHT & BUSC                                       | ×.               | 365  | 78.44   | eres per  | egenor egizide totemos citation                                  |                        | (61  |
| 1-000 E                                                                                                                                                                                                                                                                                                                                                                                                                                                                                                                                                                                                                                                                                                                                                                                                                                                                                                                                                                                                                                                                                                                                                                                                                                                                                                                                                                                                                                                                                                                                                                                                                                                                                                                                                                                                                                                                                                                                                                                                                                                                                                                       | 10.4     | -      | ameran Darates Dara (ameran)<br>PENSE TEM                   | ÷                | 241  | 30.0    | 80 m - 74 | CHICHCOLING BOYHOOD                                              | Ŧ                      | 293  |
|                                                                                                                                                                                                                                                                                                                                                                                                                                                                                                                                                                                                                                                                                                                                                                                                                                                                                                                                                                                                                                                                                                                                                                                                                                                                                                                                                                                                                                                                                                                                                                                                                                                                                                                                                                                                                                                                                                                                                                                                                                                                                                                               | >0 *     | 444.97 | CRICTCOTME BOXMOOD                                          | $\sim$           | 15.2 | 29.0    | an-( (r.* | amatend stam evel<br>Mar 38/80                                   |                        | 193  |
| isu                                                                                                                                                                                                                                                                                                                                                                                                                                                                                                                                                                                                                                                                                                                                                                                                                                                                                                                                                                                                                                                                                                                                                                                                                                                                                                                                                                                                                                                                                                                                                                                                                                                                                                                                                                                                                                                                                                                                                                                                                                                                                                                           |          |        | 90'e-5 411454314                                            |                  |      |         |           | SBURNE NEEDERA                                                   |                        |      |
|                                                                                                                                                                                                                                                                                                                                                                                                                                                                                                                                                                                                                                                                                                                                                                                                                                                                                                                                                                                                                                                                                                                                                                                                                                                                                                                                                                                                                                                                                                                                                                                                                                                                                                                                                                                                                                                                                                                                                                                                                                                                                                                               | 20.8     | 104.00 | TCO +40-00 BURCH VIDGINIA SHEETSPIRE                        | 4                | 177  | 72.4    | 110.1 .01 | ADVIDUAL TELEBOOR                                                | $\widehat{\mathbf{x}}$ | \$9C |
|                                                                                                                                                                                                                                                                                                                                                                                                                                                                                                                                                                                                                                                                                                                                                                                                                                                                                                                                                                                                                                                                                                                                                                                                                                                                                                                                                                                                                                                                                                                                                                                                                                                                                                                                                                                                                                                                                                                                                                                                                                                                                                                               | 20 -     | 142.00 | CONTRACTOR AND ALLER                                        |                  | 200  | 20.4    | 167 01    | 2004/201 3913 21724,                                             |                        | 090  |
| 200 x 200 x 200 x x 200                                                                                                                                                                                                                                                                                                                                                                                                                                                                                                                                                                                                                                                                                                                                                                                                                                                                                                                                                                                                                                                                                                                                                                                                                                                                                                                                                                                                                                                                                                                                                                                                                                                                                                                                                                                                                                                                                                                                                                                                                                                                                                       | 20 1     | 15035  | MINBOER COTT                                                |                  | 194  | 22.3    | 191 - 206 | ung eta minin des anna an geur.<br>Arado brokana des annas geur. | ×                      | ryg  |
|                                                                                                                                                                                                                                                                                                                                                                                                                                                                                                                                                                                                                                                                                                                                                                                                                                                                                                                                                                                                                                                                                                                                                                                                                                                                                                                                                                                                                                                                                                                                                                                                                                                                                                                                                                                                                                                                                                                                                                                                                                                                                                                               |          |        | sens-s shond bed                                            |                  |      |         |           | SENK-S SNONCIDIC                                                 |                        |      |
| 005 005                                                                                                                                                                                                                                                                                                                                                                                                                                                                                                                                                                                                                                                                                                                                                                                                                                                                                                                                                                                                                                                                                                                                                                                                                                                                                                                                                                                                                                                                                                                                                                                                                                                                                                                                                                                                                                                                                                                                                                                                                                                                                                                       | 20 *     | ×.4    | Trypolical claims are along a standard the second           | $\mathbb{R}^{2}$ | 144  | 21.4    | ÷.,       | stand source of the source                                       | 12                     | 4.9  |
|                                                                                                                                                                                                                                                                                                                                                                                                                                                                                                                                                                                                                                                                                                                                                                                                                                                                                                                                                                                                                                                                                                                                                                                                                                                                                                                                                                                                                                                                                                                                                                                                                                                                                                                                                                                                                                                                                                                                                                                                                                                                                                                               |          |        | HERE, MERSIES                                               |                  |      |         |           | 48764 N35929873                                                  |                        | 4.   |
|                                                                                                                                                                                                                                                                                                                                                                                                                                                                                                                                                                                                                                                                                                                                                                                                                                                                                                                                                                                                                                                                                                                                                                                                                                                                                                                                                                                                                                                                                                                                                                                                                                                                                                                                                                                                                                                                                                                                                                                                                                                                                                                               | 44-01-05 | 9215   | amen nemmechiesnelse                                        | 10               | 1.00 | Samoras | 42·9      | S. 7, 10, & 12)<br>Belence/Conner Nare                           |                        |      |