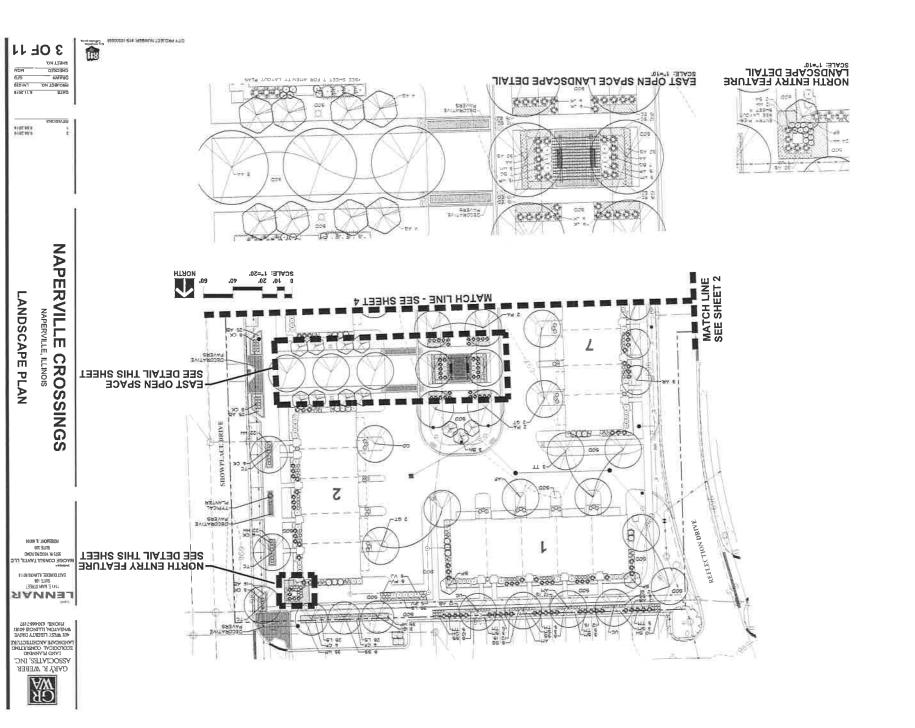

## INDEX OF SHEETS

SHEE

| T NO.                                   | DESCRIPTION              |
|-----------------------------------------|--------------------------|
|                                         | COVER SHEET              |
| e<br>e                                  | OVERALL LANDSCAPE PLAN   |
|                                         | LANDSCAPE PLAN           |
|                                         | LANDSCAPE PLAN           |
| 4                                       | LANDSCAPE PLAN           |
| E.                                      | TYPICAL FOUNDATION PLANS |
|                                         | TYPICAL FOUNDATION PLANS |
| t.                                      | AMENITY LAYOUT PLANS     |
| ( ) ( ) ( ) ( ) ( ) ( ) ( ) ( ) ( ) ( ) | AMENITY DETAILS          |
| 2                                       | MONUMENT DETAILS         |
| 0                                       | LANDSCAPE SPECIFICATIONS |
| 9                                       | LANDSCAPE SPECIFICATIONS |

# LENNAR

CITY PROJECT NUMBER: #19-10000068 L \Projects\LN1939\Acad\LN1939\_C02\_00LP d

|                                                                                                                                                                                                                                                                                                                                                                                                                                                                                                                                                                                                                                                                                                                                                                                                                                                                                                                                                                                                                                                                                                                                                                                                                                                                                                                                                                                                                                                                                                                                                                                                                                                                                                                                                                                                                                                                                                                                                                                                                                                                                                                               |          | (68)   | 9773-100-Gerr (2013)-4<br>9773517- 291-                     | 32               |      |         | (43)      | HTTL BUILDING DELETION<br>STRATILE DELE                          | 316                    |      |
|-------------------------------------------------------------------------------------------------------------------------------------------------------------------------------------------------------------------------------------------------------------------------------------------------------------------------------------------------------------------------------------------------------------------------------------------------------------------------------------------------------------------------------------------------------------------------------------------------------------------------------------------------------------------------------------------------------------------------------------------------------------------------------------------------------------------------------------------------------------------------------------------------------------------------------------------------------------------------------------------------------------------------------------------------------------------------------------------------------------------------------------------------------------------------------------------------------------------------------------------------------------------------------------------------------------------------------------------------------------------------------------------------------------------------------------------------------------------------------------------------------------------------------------------------------------------------------------------------------------------------------------------------------------------------------------------------------------------------------------------------------------------------------------------------------------------------------------------------------------------------------------------------------------------------------------------------------------------------------------------------------------------------------------------------------------------------------------------------------------------------------|----------|--------|-------------------------------------------------------------|------------------|------|---------|-----------|------------------------------------------------------------------|------------------------|------|
|                                                                                                                                                                                                                                                                                                                                                                                                                                                                                                                                                                                                                                                                                                                                                                                                                                                                                                                                                                                                                                                                                                                                                                                                                                                                                                                                                                                                                                                                                                                                                                                                                                                                                                                                                                                                                                                                                                                                                                                                                                                                                                                               | 22.0     | 1404   | 313NIMIBJe 3010 5,184G<br>ang stalg, akiw aten              | ¢n.              | 39   | 5-0-A   | rd£+      | yound strend andras spych<br>033H0L0UG TUABE SINCHE              |                        | 22   |
| Corp. Corp. 100 C 100 C 25 m-                                                                                                                                                                                                                                                                                                                                                                                                                                                                                                                                                                                                                                                                                                                                                                                                                                                                                                                                                                                                                                                                                                                                                                                                                                                                                                                                                                                                                                                                                                                                                                                                                                                                                                                                                                                                                                                                                                                                                                                                                                                                                                 |          |        | SROUNDCOVER                                                 |                  |      |         |           | 8310051089                                                       |                        |      |
|                                                                                                                                                                                                                                                                                                                                                                                                                                                                                                                                                                                                                                                                                                                                                                                                                                                                                                                                                                                                                                                                                                                                                                                                                                                                                                                                                                                                                                                                                                                                                                                                                                                                                                                                                                                                                                                                                                                                                                                                                                                                                                                               | 70.81    | 14     | etald share municipal municipal<br>managed municipal system | 2                | énc. | 20.00   | 14        | evela total secondary unitiental                                 |                        | 550  |
| CONTRACT Record Report                                                                                                                                                                                                                                                                                                                                                                                                                                                                                                                                                                                                                                                                                                                                                                                                                                                                                                                                                                                                                                                                                                                                                                                                                                                                                                                                                                                                                                                                                                                                                                                                                                                                                                                                                                                                                                                                                                                                                                                                                                                                                                        | 100.00   | 14     | Parter regime anter trage                                   |                  | 100  | 22.42   |           | Pareiro signor Retatroniques<br>29.2 BWTCH CEARS                 | 10                     | 590  |
| 20 0m - 200 - 200 - 200 - 200 - 200 - 200 - 200 - 200 - 200 - 200 - 200 - 200 - 200 - 200 - 200 - 200 - 200 - 200 - 200 - 200 - 200 - 200 - 200 - 200 - 200 - 200 - 200 - 200 - 200 - 200 - 200 - 200 - 200 - 200 - 200 - 200 - 200 - 200 - 200 - 200 - 200 - 200 - 200 - 200 - 200 - 200 - 200 - 200 - 200 - 200 - 200 - 200 - 200 - 200 - 200 - 200 - 200 - 200 - 200 - 200 - 200 - 200 - 200 - 200 - 200 - 200 - 200 - 200 - 200 - 200 - 200 - 200 - 200 - 200 - 200 - 200 - 200 - 200 - 200 - 200 - 200 - 200 - 200 - 200 - 200 - 200 - 200 - 200 - 200 - 200 - 200 - 200 - 200 - 200 - 200 - 200 - 200 - 200 - 200 - 200 - 200 - 200 - 200 - 200 - 200 - 200 - 200 - 200 - 200 - 200 - 200 - 200 - 200 - 200 - 200 - 200 - 200 - 200 - 200 - 200 - 200 - 200 - 200 - 200 - 200 - 200 - 200 - 200 - 200 - 200 - 200 - 200 - 200 - 200 - 200 - 200 - 200 - 200 - 200 - 200 - 200 - 200 - 200 - 200 - 200 - 200 - 200 - 200 - 200 - 200 - 200 - 200 - 200 - 200 - 200 - 200 - 200 - 200 - 200 - 200 - 200 - 200 - 200 - 200 - 200 - 200 - 200 - 200 - 200 - 200 - 200 - 200 - 200 - 200 - 200 - 200 - 200 - 200 - 200 - 200 - 200 - 200 - 200 - 200 - 200 - 200 - 200 - 200 - 200 - 200 - 200 - 200 - 200 - 200 - 200 - 200 - 200 - 200 - 200 - 200 - 200 - 200 - 200 - 200 - 200 - 200 - 200 - 200 - 200 - 200 - 200 - 200 - 200 - 200 - 200 - 200 - 200 - 200 - 200 - 200 - 200 - 200 - 200 - 200 - 200 - 200 - 200 - 200 - 200 - 200 - 200 - 200 - 200 - 200 - 200 - 200 - 200 - 200 - 200 - 200 - 200 - 200 - 200 - 200 - 200 - 200 - 200 - 200 - 200 - 200 - 200 - 200 - 200 - 200 - 200 - 200 - 200 - 200 - 200 - 200 - 200 - 200 - 200 - 200 - 200 - 200 - 200 - 200 - 200 - 200 - 200 - 200 - 200 - 200 - 200 - 200 - 200 - 200 - 200 - 200 - 200 - 200 - 200 - 200 - 200 - 200 - 200 - 200 - 200 - 200 - 200 - 200 - 200 - 200 - 200 - 200 - 200 - 200 - 200 - 200 - 200 - 200 - 200 - 200 - 200 - 200 - 200 - 200 - 200 - 200 - 200 - 200 - 200 - 200 - 200 - 200 - 200 - 200 - 200 - 200 - 200 - 200 - 200 - 200 - 200 - 200 - 200 - 200 - 200 - 200 - 200 - 200 - 200 - 200 - 200 - 200 - 200 - 200 - 200 - 200 | 212.47   | 14     | 001400 (103 020) (1010 0200000)<br>001405 0235 0341432      | $\sim$           | 100  | 36.52   | 14        | 45730 C286 524LV31                                               | $\tilde{x}$            | 150  |
|                                                                                                                                                                                                                                                                                                                                                                                                                                                                                                                                                                                                                                                                                                                                                                                                                                                                                                                                                                                                                                                                                                                                                                                                                                                                                                                                                                                                                                                                                                                                                                                                                                                                                                                                                                                                                                                                                                                                                                                                                                                                                                                               |          |        | \$205rx5 7r_12_w1a3                                         |                  |      |         |           | 6566720 TYLNSLIVNED                                              |                        |      |
|                                                                                                                                                                                                                                                                                                                                                                                                                                                                                                                                                                                                                                                                                                                                                                                                                                                                                                                                                                                                                                                                                                                                                                                                                                                                                                                                                                                                                                                                                                                                                                                                                                                                                                                                                                                                                                                                                                                                                                                                                                                                                                                               | 20.00    |        | TISON LONITA                                                | -                | ±4   | 20.0    | 19        | MUNARED 30(\$2008)                                               |                        | 3 ed |
| 113 6 10                                                                                                                                                                                                                                                                                                                                                                                                                                                                                                                                                                                                                                                                                                                                                                                                                                                                                                                                                                                                                                                                                                                                                                                                                                                                                                                                                                                                                                                                                                                                                                                                                                                                                                                                                                                                                                                                                                                                                                                                                                                                                                                      | 20.0     |        | ATTAND SNEELER ANDRE<br>ANTINE ADDR BUDDANAME               |                  |      | 210.000 |           | 7.12742 943 300 32714<br>7.12742 943 300 337712                  | ×                      | lei  |
| - And |          |        | SILINESE                                                    |                  |      |         |           | \$771KN2324                                                      |                        |      |
| mé                                                                                                                                                                                                                                                                                                                                                                                                                                                                                                                                                                                                                                                                                                                                                                                                                                                                                                                                                                                                                                                                                                                                                                                                                                                                                                                                                                                                                                                                                                                                                                                                                                                                                                                                                                                                                                                                                                                                                                                                                                                                                                                            | 20.48    | 44.25  | BURNUL GETECHT & BUSC                                       | ×.               | 365  | 78.44   | eres per  | egenor egizide totemos citation                                  |                        | (61  |
| 1-000 E                                                                                                                                                                                                                                                                                                                                                                                                                                                                                                                                                                                                                                                                                                                                                                                                                                                                                                                                                                                                                                                                                                                                                                                                                                                                                                                                                                                                                                                                                                                                                                                                                                                                                                                                                                                                                                                                                                                                                                                                                                                                                                                       | 10.4     | -      | ameran Darates Dara (ameran)<br>PENSE TEM                   | ÷                | 241  | 30.0    | 80 m - 74 | CHICHCOLING BOYHOOD                                              | Ŧ                      | 293  |
|                                                                                                                                                                                                                                                                                                                                                                                                                                                                                                                                                                                                                                                                                                                                                                                                                                                                                                                                                                                                                                                                                                                                                                                                                                                                                                                                                                                                                                                                                                                                                                                                                                                                                                                                                                                                                                                                                                                                                                                                                                                                                                                               | >0 *     | 444.97 | CRICTCOTME BOXMOOD                                          | $\sim$           | 15.2 | 29.0    | an-( (r.* | amatend stam evel<br>Mar 38/80                                   |                        | 193  |
| isu                                                                                                                                                                                                                                                                                                                                                                                                                                                                                                                                                                                                                                                                                                                                                                                                                                                                                                                                                                                                                                                                                                                                                                                                                                                                                                                                                                                                                                                                                                                                                                                                                                                                                                                                                                                                                                                                                                                                                                                                                                                                                                                           |          |        | 90'e-5 411454314                                            |                  |      |         |           | SBURNE NEEDERA                                                   |                        |      |
|                                                                                                                                                                                                                                                                                                                                                                                                                                                                                                                                                                                                                                                                                                                                                                                                                                                                                                                                                                                                                                                                                                                                                                                                                                                                                                                                                                                                                                                                                                                                                                                                                                                                                                                                                                                                                                                                                                                                                                                                                                                                                                                               | 20.8     | 104.00 | TCO +40-00 BURCH VIDGINIA SHEETSPIRE                        | 4                | 177  | 72.4    | 110.1 .01 | ADVIDUAL TELEBOOR                                                | $\widehat{\mathbf{x}}$ | \$9C |
|                                                                                                                                                                                                                                                                                                                                                                                                                                                                                                                                                                                                                                                                                                                                                                                                                                                                                                                                                                                                                                                                                                                                                                                                                                                                                                                                                                                                                                                                                                                                                                                                                                                                                                                                                                                                                                                                                                                                                                                                                                                                                                                               | 20 -     | 142.00 | CONTRACTOR AND ALLER                                        |                  | 200  | 20.4    | 167 01    | 2004/201 3913 21724,                                             |                        | 090  |
| 200 x 200 x 200 x x 200                                                                                                                                                                                                                                                                                                                                                                                                                                                                                                                                                                                                                                                                                                                                                                                                                                                                                                                                                                                                                                                                                                                                                                                                                                                                                                                                                                                                                                                                                                                                                                                                                                                                                                                                                                                                                                                                                                                                                                                                                                                                                                       | 20 1     | 15035  | MINBOER COTT                                                |                  | 194  | 22.3    | 191 - 206 | ung eta minin des anna an geur.<br>Arado brokana des annas geur. | ×                      | ryg  |
|                                                                                                                                                                                                                                                                                                                                                                                                                                                                                                                                                                                                                                                                                                                                                                                                                                                                                                                                                                                                                                                                                                                                                                                                                                                                                                                                                                                                                                                                                                                                                                                                                                                                                                                                                                                                                                                                                                                                                                                                                                                                                                                               |          |        | sens-s shond bed                                            |                  |      |         |           | SENK-S SNONCIDIC                                                 |                        |      |
| 005 005                                                                                                                                                                                                                                                                                                                                                                                                                                                                                                                                                                                                                                                                                                                                                                                                                                                                                                                                                                                                                                                                                                                                                                                                                                                                                                                                                                                                                                                                                                                                                                                                                                                                                                                                                                                                                                                                                                                                                                                                                                                                                                                       | 20 *     | ×.4    | Trypolical claims are along a standard the second           | $\mathbb{R}^{2}$ | 144  | 21.4    | ÷.,       | stand source of the source                                       | 12                     | 4.9  |
|                                                                                                                                                                                                                                                                                                                                                                                                                                                                                                                                                                                                                                                                                                                                                                                                                                                                                                                                                                                                                                                                                                                                                                                                                                                                                                                                                                                                                                                                                                                                                                                                                                                                                                                                                                                                                                                                                                                                                                                                                                                                                                                               |          |        | HERE, MERSIES                                               |                  |      |         |           | 48764 N35929873                                                  |                        | 4.   |
|                                                                                                                                                                                                                                                                                                                                                                                                                                                                                                                                                                                                                                                                                                                                                                                                                                                                                                                                                                                                                                                                                                                                                                                                                                                                                                                                                                                                                                                                                                                                                                                                                                                                                                                                                                                                                                                                                                                                                                                                                                                                                                                               | 44-01-05 | 9215   | amen nemmechiesnelse                                        | 10               | 1.00 | Samoras | 42·9      | S. 7, 10, & 12)<br>Belence/Conner Nare                           |                        |      |