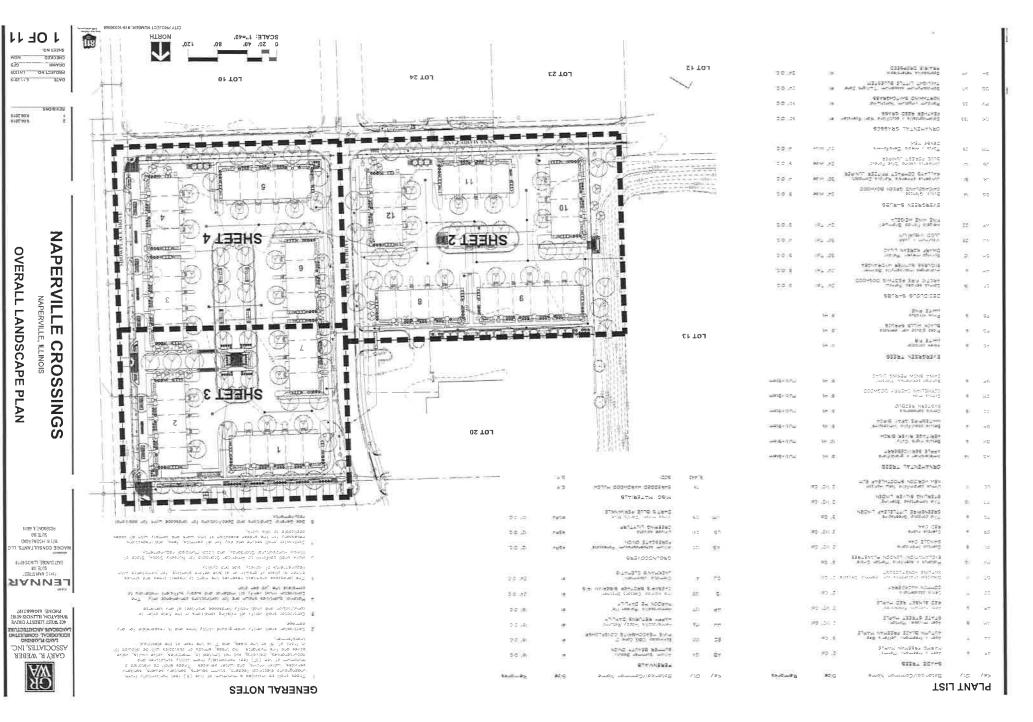

## INDEX OF SHEETS

SHEE

| T NO.                                   | DESCRIPTION              |
|-----------------------------------------|--------------------------|
|                                         | COVER SHEET              |
| e<br>e                                  | OVERALL LANDSCAPE PLAN   |
|                                         | LANDSCAPE PLAN           |
|                                         | LANDSCAPE PLAN           |
| 4                                       | LANDSCAPE PLAN           |
| E.                                      | TYPICAL FOUNDATION PLANS |
|                                         | TYPICAL FOUNDATION PLANS |
| t.                                      | AMENITY LAYOUT PLANS     |
| ( ) ( ) ( ) ( ) ( ) ( ) ( ) ( ) ( ) ( ) | AMENITY DETAILS          |
| 2                                       | MONUMENT DETAILS         |
| 0                                       | LANDSCAPE SPECIFICATIONS |
| 9                                       | LANDSCAPE SPECIFICATIONS |

# LENNAR

CITY PROJECT NUMBER: #19-10000068 L \Projects\LN1939\Acad\LN1939\_C02\_00LP d

|                                                                                                                                                                                                                                                                                                                                                                                                                                                                                                                                                                                                                                                                                                                                                                                                                                                                                                                                                                                                                                                                                                                                                                                                                                                                                                                                                                                                                                                                                                                                                                                                                                                                                                                                                                                                                                                                                                                                                                                                                                                                                                                               |          | (68)   | 9773-100-Gerr (2013)-4<br>9773517- 291-                     | 32               |      |         | (43)      | HTTL BUILDING DELETION<br>STRATILE DELE                          | 316                    |      |
|-------------------------------------------------------------------------------------------------------------------------------------------------------------------------------------------------------------------------------------------------------------------------------------------------------------------------------------------------------------------------------------------------------------------------------------------------------------------------------------------------------------------------------------------------------------------------------------------------------------------------------------------------------------------------------------------------------------------------------------------------------------------------------------------------------------------------------------------------------------------------------------------------------------------------------------------------------------------------------------------------------------------------------------------------------------------------------------------------------------------------------------------------------------------------------------------------------------------------------------------------------------------------------------------------------------------------------------------------------------------------------------------------------------------------------------------------------------------------------------------------------------------------------------------------------------------------------------------------------------------------------------------------------------------------------------------------------------------------------------------------------------------------------------------------------------------------------------------------------------------------------------------------------------------------------------------------------------------------------------------------------------------------------------------------------------------------------------------------------------------------------|----------|--------|-------------------------------------------------------------|------------------|------|---------|-----------|------------------------------------------------------------------|------------------------|------|
|                                                                                                                                                                                                                                                                                                                                                                                                                                                                                                                                                                                                                                                                                                                                                                                                                                                                                                                                                                                                                                                                                                                                                                                                                                                                                                                                                                                                                                                                                                                                                                                                                                                                                                                                                                                                                                                                                                                                                                                                                                                                                                                               | 22.0     | 1404   | 313NIMIBJe 3010 5,184G<br>ang stalg, akiw aten              | ¢n.              | 39   | 5-0-A   | rd£+      | yound strend andras spych<br>033H0L0UG TUABE SINCHE              |                        | 22   |
| Corp. Corp. 100 C 100 C 25 m-                                                                                                                                                                                                                                                                                                                                                                                                                                                                                                                                                                                                                                                                                                                                                                                                                                                                                                                                                                                                                                                                                                                                                                                                                                                                                                                                                                                                                                                                                                                                                                                                                                                                                                                                                                                                                                                                                                                                                                                                                                                                                                 |          |        | SROUNDCOVER                                                 |                  |      |         |           | 8310051089                                                       |                        |      |
|                                                                                                                                                                                                                                                                                                                                                                                                                                                                                                                                                                                                                                                                                                                                                                                                                                                                                                                                                                                                                                                                                                                                                                                                                                                                                                                                                                                                                                                                                                                                                                                                                                                                                                                                                                                                                                                                                                                                                                                                                                                                                                                               | 70.81    | 14     | etald share municipal municipal<br>managed municipal system | 2                | énc. | 20.00   | 14        | evela total secondary unitiental                                 |                        | 550  |
| CONTRACT Record Report                                                                                                                                                                                                                                                                                                                                                                                                                                                                                                                                                                                                                                                                                                                                                                                                                                                                                                                                                                                                                                                                                                                                                                                                                                                                                                                                                                                                                                                                                                                                                                                                                                                                                                                                                                                                                                                                                                                                                                                                                                                                                                        | 100.00   | 14     | Parter regime anter trage                                   |                  | 100  | 22.42   |           | Pareiro signor Retatroniques<br>29.2 BWTCH CEARS                 | 10                     | 590  |
| 20 0m - 200 - 200 - 200 - 200 - 200 - 200 - 200 - 200 - 200 - 200 - 200 - 200 - 200 - 200 - 200 - 200 - 200 - 200 - 200 - 200 - 200 - 200 - 200 - 200 - 200 - 200 - 200 - 200 - 200 - 200 - 200 - 200 - 200 - 200 - 200 - 200 - 200 - 200 - 200 - 200 - 200 - 200 - 200 - 200 - 200 - 200 - 200 - 200 - 200 - 200 - 200 - 200 - 200 - 200 - 200 - 200 - 200 - 200 - 200 - 200 - 200 - 200 - 200 - 200 - 200 - 200 - 200 - 200 - 200 - 200 - 200 - 200 - 200 - 200 - 200 - 200 - 200 - 200 - 200 - 200 - 200 - 200 - 200 - 200 - 200 - 200 - 200 - 200 - 200 - 200 - 200 - 200 - 200 - 200 - 200 - 200 - 200 - 200 - 200 - 200 - 200 - 200 - 200 - 200 - 200 - 200 - 200 - 200 - 200 - 200 - 200 - 200 - 200 - 200 - 200 - 200 - 200 - 200 - 200 - 200 - 200 - 200 - 200 - 200 - 200 - 200 - 200 - 200 - 200 - 200 - 200 - 200 - 200 - 200 - 200 - 200 - 200 - 200 - 200 - 200 - 200 - 200 - 200 - 200 - 200 - 200 - 200 - 200 - 200 - 200 - 200 - 200 - 200 - 200 - 200 - 200 - 200 - 200 - 200 - 200 - 200 - 200 - 200 - 200 - 200 - 200 - 200 - 200 - 200 - 200 - 200 - 200 - 200 - 200 - 200 - 200 - 200 - 200 - 200 - 200 - 200 - 200 - 200 - 200 - 200 - 200 - 200 - 200 - 200 - 200 - 200 - 200 - 200 - 200 - 200 - 200 - 200 - 200 - 200 - 200 - 200 - 200 - 200 - 200 - 200 - 200 - 200 - 200 - 200 - 200 - 200 - 200 - 200 - 200 - 200 - 200 - 200 - 200 - 200 - 200 - 200 - 200 - 200 - 200 - 200 - 200 - 200 - 200 - 200 - 200 - 200 - 200 - 200 - 200 - 200 - 200 - 200 - 200 - 200 - 200 - 200 - 200 - 200 - 200 - 200 - 200 - 200 - 200 - 200 - 200 - 200 - 200 - 200 - 200 - 200 - 200 - 200 - 200 - 200 - 200 - 200 - 200 - 200 - 200 - 200 - 200 - 200 - 200 - 200 - 200 - 200 - 200 - 200 - 200 - 200 - 200 - 200 - 200 - 200 - 200 - 200 - 200 - 200 - 200 - 200 - 200 - 200 - 200 - 200 - 200 - 200 - 200 - 200 - 200 - 200 - 200 - 200 - 200 - 200 - 200 - 200 - 200 - 200 - 200 - 200 - 200 - 200 - 200 - 200 - 200 - 200 - 200 - 200 - 200 - 200 - 200 - 200 - 200 - 200 - 200 - 200 - 200 - 200 - 200 - 200 - 200 - 200 - 200 - 200 - 200 - 200 - 200 - 200 - 200 - 200 - 200 - 200 - 200 - 200 - 200 | 212.47   | 14     | 001400 (103 020) (1010 0200000)<br>001405 0235 0341432      | $\sim$           | 100  | 36.52   | 14        | 45730 C286 524LV31                                               | $\tilde{x}$            | 150  |
|                                                                                                                                                                                                                                                                                                                                                                                                                                                                                                                                                                                                                                                                                                                                                                                                                                                                                                                                                                                                                                                                                                                                                                                                                                                                                                                                                                                                                                                                                                                                                                                                                                                                                                                                                                                                                                                                                                                                                                                                                                                                                                                               |          |        | \$205rx5 7r_12_w1a3                                         |                  |      |         |           | 6566720 TYLNSLIVNED                                              |                        |      |
|                                                                                                                                                                                                                                                                                                                                                                                                                                                                                                                                                                                                                                                                                                                                                                                                                                                                                                                                                                                                                                                                                                                                                                                                                                                                                                                                                                                                                                                                                                                                                                                                                                                                                                                                                                                                                                                                                                                                                                                                                                                                                                                               | 20.00    |        | TISON LONITA                                                | -                | ±4   | 20.0    | 19        | MUNARED 30(\$2008)                                               |                        | 3 ed |
| 113 6 10                                                                                                                                                                                                                                                                                                                                                                                                                                                                                                                                                                                                                                                                                                                                                                                                                                                                                                                                                                                                                                                                                                                                                                                                                                                                                                                                                                                                                                                                                                                                                                                                                                                                                                                                                                                                                                                                                                                                                                                                                                                                                                                      | 20.0     |        | ATTAND SNEELER ANDRE<br>ANTINE ADDR BUDDANAME               |                  |      | 210.000 |           | 7.12742 943 300 32714<br>7.12742 943 300 337712                  | ×                      | lei  |
| - And |          |        | SILINESE                                                    |                  |      |         |           | \$771KN2324                                                      |                        |      |
| mé                                                                                                                                                                                                                                                                                                                                                                                                                                                                                                                                                                                                                                                                                                                                                                                                                                                                                                                                                                                                                                                                                                                                                                                                                                                                                                                                                                                                                                                                                                                                                                                                                                                                                                                                                                                                                                                                                                                                                                                                                                                                                                                            | 20.48    | 44.25  | BURNUL GETECHT & BUSC                                       | ×.               | 365  | 78.44   | eres per  | egenor egizide totemos citation                                  |                        | (61  |
| 1-000 E                                                                                                                                                                                                                                                                                                                                                                                                                                                                                                                                                                                                                                                                                                                                                                                                                                                                                                                                                                                                                                                                                                                                                                                                                                                                                                                                                                                                                                                                                                                                                                                                                                                                                                                                                                                                                                                                                                                                                                                                                                                                                                                       | 10.4     | -      | ameran Darates Dara (ameran)<br>PENSE TEM                   | ÷                | 241  | 30.0    | 80 m - 74 | CHICHCOLING BOYHOOD                                              | Ŧ                      | 293  |
|                                                                                                                                                                                                                                                                                                                                                                                                                                                                                                                                                                                                                                                                                                                                                                                                                                                                                                                                                                                                                                                                                                                                                                                                                                                                                                                                                                                                                                                                                                                                                                                                                                                                                                                                                                                                                                                                                                                                                                                                                                                                                                                               | >0 *     | 444.97 | CRICTCOTME BOXMOOD                                          | $\sim$           | 15.2 | 29.0    | an-( (r.* | amatend stam evel<br>Mar 38/80                                   |                        | 193  |
| isu                                                                                                                                                                                                                                                                                                                                                                                                                                                                                                                                                                                                                                                                                                                                                                                                                                                                                                                                                                                                                                                                                                                                                                                                                                                                                                                                                                                                                                                                                                                                                                                                                                                                                                                                                                                                                                                                                                                                                                                                                                                                                                                           |          |        | 90'e-5 411454314                                            |                  |      |         |           | SBURNE NEEDERA                                                   |                        |      |
|                                                                                                                                                                                                                                                                                                                                                                                                                                                                                                                                                                                                                                                                                                                                                                                                                                                                                                                                                                                                                                                                                                                                                                                                                                                                                                                                                                                                                                                                                                                                                                                                                                                                                                                                                                                                                                                                                                                                                                                                                                                                                                                               | 20.8     | 104.00 | TCO +40-00 BURCH VIDGINIA SHEETSPIRE                        | 4                | 177  | 72.4    | 110.1 .01 | ADVIDUAL TELEBOOR                                                | $\widehat{\mathbf{x}}$ | \$9C |
|                                                                                                                                                                                                                                                                                                                                                                                                                                                                                                                                                                                                                                                                                                                                                                                                                                                                                                                                                                                                                                                                                                                                                                                                                                                                                                                                                                                                                                                                                                                                                                                                                                                                                                                                                                                                                                                                                                                                                                                                                                                                                                                               | 20 -     | 142.00 | CONTRACTOR AND ALLER                                        |                  | 200  | 20.4    | 167 01    | 2004/201 3913 21724,                                             |                        | 090  |
| 200 x 200 x 200 x x 200                                                                                                                                                                                                                                                                                                                                                                                                                                                                                                                                                                                                                                                                                                                                                                                                                                                                                                                                                                                                                                                                                                                                                                                                                                                                                                                                                                                                                                                                                                                                                                                                                                                                                                                                                                                                                                                                                                                                                                                                                                                                                                       | 20 1     | 15035  | MINBOER COTT                                                |                  | 194  | 22.3    | 191 - 206 | ung eta minin des anna an geur.<br>Arado brokana des annas geur. | ×                      | ryg  |
|                                                                                                                                                                                                                                                                                                                                                                                                                                                                                                                                                                                                                                                                                                                                                                                                                                                                                                                                                                                                                                                                                                                                                                                                                                                                                                                                                                                                                                                                                                                                                                                                                                                                                                                                                                                                                                                                                                                                                                                                                                                                                                                               |          |        | sens-s shond bed                                            |                  |      |         |           | SENK-S SNONCIDIC                                                 |                        |      |
| 005 005                                                                                                                                                                                                                                                                                                                                                                                                                                                                                                                                                                                                                                                                                                                                                                                                                                                                                                                                                                                                                                                                                                                                                                                                                                                                                                                                                                                                                                                                                                                                                                                                                                                                                                                                                                                                                                                                                                                                                                                                                                                                                                                       | 20 *     | ×.4    | Trypolical claims are along a standard the second           | $\mathbb{R}^{2}$ | 144  | 21.4    | ÷.,       | stand source of the source                                       | 12                     | 4.9  |
|                                                                                                                                                                                                                                                                                                                                                                                                                                                                                                                                                                                                                                                                                                                                                                                                                                                                                                                                                                                                                                                                                                                                                                                                                                                                                                                                                                                                                                                                                                                                                                                                                                                                                                                                                                                                                                                                                                                                                                                                                                                                                                                               |          |        | HERE, MERSIES                                               |                  |      |         |           | 48764 N35929873                                                  |                        | 4.   |
|                                                                                                                                                                                                                                                                                                                                                                                                                                                                                                                                                                                                                                                                                                                                                                                                                                                                                                                                                                                                                                                                                                                                                                                                                                                                                                                                                                                                                                                                                                                                                                                                                                                                                                                                                                                                                                                                                                                                                                                                                                                                                                                               | 44-01-05 | 9215   | amen nemmechiesnelse                                        | 10               | 1.00 | Samoras | 42·9      | S. 7, 10, & 12)<br>Belence/Conner Nare                           |                        |      |