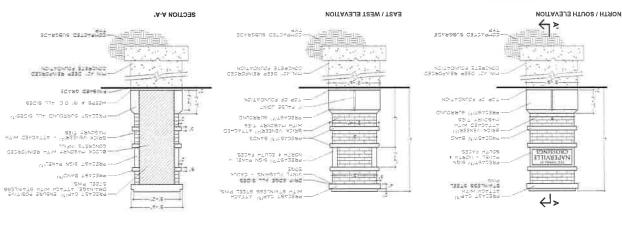

## INDEX OF SHEETS

SHEE

| T NO.                                   | DESCRIPTION              |
|-----------------------------------------|--------------------------|
|                                         | COVER SHEET              |
| e<br>e                                  | OVERALL LANDSCAPE PLAN   |
|                                         | LANDSCAPE PLAN           |
|                                         | LANDSCAPE PLAN           |
| 4                                       | LANDSCAPE PLAN           |
| E.                                      | TYPICAL FOUNDATION PLANS |
|                                         | TYPICAL FOUNDATION PLANS |
| t.                                      | AMENITY LAYOUT PLANS     |
| ( ) ( ) ( ) ( ) ( ) ( ) ( ) ( ) ( ) ( ) | AMENITY DETAILS          |
| 2                                       | MONUMENT DETAILS         |
| 0                                       | LANDSCAPE SPECIFICATIONS |
| 9                                       | LANDSCAPE SPECIFICATIONS |