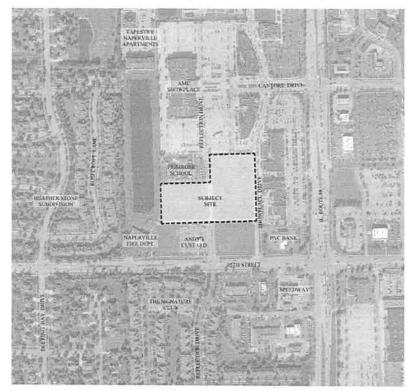

# Landscape Plan NAPERVILLE CROSSINGS

# Naperville, Illinois

September 4, 2019

## CONSULTANTS:



GARY R. WEBER ASSOCIATES, INC 402 WEST LIBERTY DRIVE WHEATON, ILLINOIS 60187



CIVIL ENGINEER: MACKJE CONSULTANTS, LLC. 9575 WEST HIGGINS ROAD, SUITE 500 ROSEMONT, ILLINOIS 60018



## INDEX OF SHEETS

SHEE

| T NO.                                   | DESCRIPTION              |
|-----------------------------------------|--------------------------|
|                                         | COVER SHEET              |
| e<br>e                                  | OVERALL LANDSCAPE PLAN   |
|                                         | LANDSCAPE PLAN           |
|                                         | LANDSCAPE PLAN           |
| 4                                       | LANDSCAPE PLAN           |
| E.                                      | TYPICAL FOUNDATION PLANS |
|                                         | TYPICAL FOUNDATION PLANS |
| t.                                      | AMENITY LAYOUT PLANS     |
| ( ) ( ) ( ) ( ) ( ) ( ) ( ) ( ) ( ) ( ) | AMENITY DETAILS