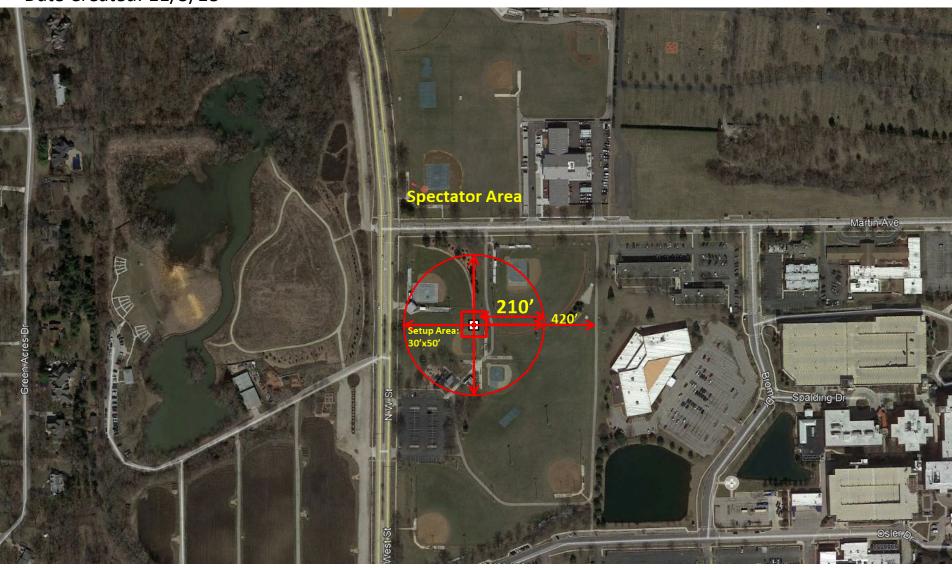

License #
IL06-OP-00030-00159
Expires: 07/15/2021

Matt Perez

STATE FIRE MARSHAL

Show Name: India Day Celebration

Location: 724 S. West St. (Knoch Park) Naperville, IL

Date Created: 11/5/18

Fall-Out Radius: 210'

Distance To Audience: 450'

Launch Location:

Setup area Dimensions: 30'x50' 420 Ft. from the Hospital.