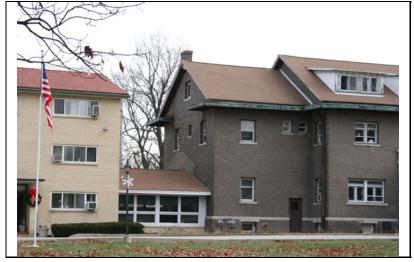

# City of NAPERVILLE

| STREET #                                                                                     | 148                                |                                  |                            |                  |
|----------------------------------------------------------------------------------------------|------------------------------------|----------------------------------|----------------------------|------------------|
| DIRECTION                                                                                    | N                                  | عفف                              |                            |                  |
| STREET                                                                                       | WRIGHT                             |                                  |                            |                  |
| SUFFIX                                                                                       | ST                                 |                                  |                            |                  |
| PIN                                                                                          | 0818309002                         |                                  |                            |                  |
| LOCAL<br>SIGNIFICANCE<br>RATING                                                              | C                                  | No.                              |                            |                  |
| POTENTIAL IND NR? (Y or N)                                                                   | N                                  |                                  |                            |                  |
| Contributing to a NR DISTRICT?                                                               | C                                  |                                  |                            |                  |
| Contributing secondary structure? -  Listed on existing SURVEY?  Local District; NR District |                                    |                                  |                            |                  |
|                                                                                              |                                    | GENERAL INFO                     | RMATION                    |                  |
| CATEGORY bu                                                                                  | ilding                             | CURRENT FUNCTIO                  | Domestic - secondary s     | structure        |
| CONDITION go                                                                                 | od                                 | HISTORIC FUNCTIO                 | ON Domestic - secondary s  | structure        |
| INTEGRITY mi                                                                                 | nor alterations and addition(s)    | REASON for<br>SIGNFICANCE        |                            |                  |
| SECONDARY<br>STRUCTURE                                                                       |                                    |                                  |                            |                  |
|                                                                                              |                                    | ARCHITECTURAL                    | DESCRIPTION                |                  |
| ARCHITECTURAL CLASSIFICATION                                                                 |                                    |                                  | PLAN                       | rectangular      |
|                                                                                              | Garage                             |                                  | NO OF STORIES              | 2                |
| DETAILS                                                                                      | - 4040                             |                                  | ROOF TYPE                  | Hipped           |
| BEGINYEAR<br>OTHER VEAR                                                                      | c. 1910                            |                                  | ROOF MATERIAL              | Ceramic Tile     |
| OTHER YEAR                                                                                   | Surveyor                           |                                  | FOUNDATION                 | Concrete         |
| DATESOURCE Surveyor  WALL MATERIAL (comment) Prick                                           |                                    |                                  |                            |                  |
| WALL MATERIAL (current) Brick WALL MATERIAL 2 (current)                                      |                                    |                                  | WINDOW MATERIA             | AL Wood          |
| WALL MATERIAL 2 (current)  WALL MATERIAL (original)  Brick  WINDOW MATERIAL                  |                                    |                                  |                            |                  |
| WALL MATERIAL 2 (original)                                                                   |                                    | WINDOW TYPE                      | double hung/awning         |                  |
|                                                                                              | = (vigini)                         |                                  | WINDOW CONFIG              | multi-light      |
| SIGNIFICANT<br>FEATURES                                                                      | dipped roof with ceramic tile; his | storic multi-light double hung   | and awning windows; two-   | bay garage doors |
| <b>ALTERATIONS</b> F                                                                         | Replacement garage doors; one      | e story north addition (historic | c)windows in addition boar | rded up          |

### **HISTORIC INFORMATION**

|                          | Kroehler, P.E., Carriage<br>House                                          |
|--------------------------|----------------------------------------------------------------------------|
| COMMON<br>NAME           |                                                                            |
| COST                     |                                                                            |
| ARCHITECT                |                                                                            |
| ARCHITECT2               |                                                                            |
| BUILDER                  |                                                                            |
| ARCHITECT SOURCE         |                                                                            |
|                          | s originally carriage house for the<br>E. Kroehler House                   |
| PERMITS                  |                                                                            |
| st                       | idblock on south side of residential reet; parking lot to east; mature ees |
| COA DATE                 |                                                                            |
| COA<br>DECISION          |                                                                            |
| PREPARER                 | Lara Ramsey                                                                |
| PREPARER<br>ORGANIZATION | GRANACKI HISTORIC<br>CONSULTANTS                                           |
| SURVEYDATE               | 11/7/2007                                                                  |
| SURVEYAREA               | NAPERVILLE                                                                 |
| 148 N WF                 | RIGHT                                                                      |

DIGITAL PHOTO ID DIGITAL PHOTO ID2 \lmages\wright14 DIGITAL PHOTO ID3

\lmages\wright14 \\ 8n(2).jpg \quad PHOTOID4

\Images\wright148n(3 ).jpg

\Images\wright148n(4 ).jpg