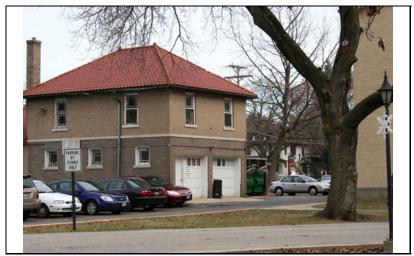

# City of NAPERVILLE

| STREET #                                                                                     | 148                                |                                  |                            |                  |
|----------------------------------------------------------------------------------------------|------------------------------------|----------------------------------|----------------------------|------------------|
| DIRECTION                                                                                    | N                                  | عفف                              |                            |                  |
| STREET                                                                                       | WRIGHT                             |                                  |                            |                  |
| SUFFIX                                                                                       | ST                                 |                                  |                            |                  |
| PIN                                                                                          | 0818309002                         |                                  |                            |                  |
| LOCAL<br>SIGNIFICANCE<br>RATING                                                              | C                                  | No.                              |                            |                  |
| POTENTIAL IND NR? (Y or N)                                                                   | N                                  |                                  |                            |                  |
| Contributing to a NR DISTRICT?                                                               | C                                  |                                  |                            |                  |
| Contributing secondary structure? -  Listed on existing SURVEY?  Local District; NR District |                                    |                                  |                            |                  |
|                                                                                              |                                    | GENERAL INFO                     | RMATION                    |                  |
| CATEGORY bu                                                                                  | ilding                             | CURRENT FUNCTIO                  | Domestic - secondary s     | structure        |
| CONDITION go                                                                                 | od                                 | HISTORIC FUNCTIO                 | ON Domestic - secondary s  | structure        |
| INTEGRITY mi                                                                                 | nor alterations and addition(s)    | REASON for<br>SIGNFICANCE        |                            |                  |
| SECONDARY<br>STRUCTURE                                                                       |                                    |                                  |                            |                  |
|                                                                                              |                                    | ARCHITECTURAL                    | DESCRIPTION                |                  |
| ARCHITECTURAL CLASSIFICATION                                                                 |                                    |                                  | PLAN                       | rectangular      |
|                                                                                              | Garage                             |                                  | NO OF STORIES              | 2                |
| DETAILS                                                                                      | - 4040                             |                                  | ROOF TYPE                  | Hipped           |
| BEGINYEAR<br>OTHER VEAR                                                                      | c. 1910                            |                                  | ROOF MATERIAL              | Ceramic Tile     |
| OTHER YEAR                                                                                   | Surveyor                           |                                  | FOUNDATION                 | Concrete         |
| DATESOURCE Surveyor  WALL MATERIAL (comment) Prick                                           |                                    |                                  |                            |                  |
| WALL MATERIAL (current) Brick WALL MATERIAL 2 (current)                                      |                                    |                                  | WINDOW MATERIA             | AL Wood          |
| WALL MATERIAL 2 (current)  WALL MATERIAL (original)  Brick  WINDOW MATERIAL                  |                                    |                                  |                            |                  |
| WALL MATERIAL 2 (original)                                                                   |                                    | WINDOW TYPE                      | double hung/awning         |                  |
|                                                                                              | = (vigini)                         |                                  | WINDOW CONFIG              | multi-light      |
| SIGNIFICANT<br>FEATURES                                                                      | dipped roof with ceramic tile; his | storic multi-light double hung   | and awning windows; two-   | bay garage doors |
| <b>ALTERATIONS</b> F                                                                         | Replacement garage doors; one      | e story north addition (historic | c)windows in addition boar | rded up          |

### **HISTORIC INFORMATION**

|                          | Kroehler, P.E., Carriage<br>House                                          |
|--------------------------|----------------------------------------------------------------------------|
| COMMON<br>NAME           |                                                                            |
| COST                     |                                                                            |
| ARCHITECT                |                                                                            |
| ARCHITECT2               |                                                                            |
| BUILDER                  |                                                                            |
| ARCHITECT SOURCE         |                                                                            |
|                          | s originally carriage house for the<br>E. Kroehler House                   |
| PERMITS                  |                                                                            |
| st                       | idblock on south side of residential reet; parking lot to east; mature ees |
| COA DATE                 |                                                                            |
| COA<br>DECISION          |                                                                            |
| PREPARER                 | Lara Ramsey                                                                |
| PREPARER<br>ORGANIZATION | GRANACKI HISTORIC<br>CONSULTANTS                                           |
| SURVEYDATE               | 11/7/2007                                                                  |
| SURVEYAREA               | NAPERVILLE                                                                 |
| 148 N WF                 | RIGHT                                                                      |

DIGITAL PHOTO ID DIGITAL PHOTO ID2 \lmages\wright14 DIGITAL PHOTO ID3

\lmages\wright14 \\ 8n(2).jpg \quad PHOTOID4

\Images\wright148n(3 ).jpg

\Images\wright148n(4 ).jpg