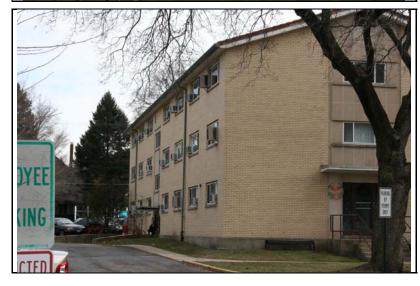

# City of NAPERVILLE

| STREET #                                                    | 140                                    | Takes &                           |                         |              |
|-------------------------------------------------------------|----------------------------------------|-----------------------------------|-------------------------|--------------|
| DIRECTION                                                   | N                                      | The same of                       | A THE SAME              |              |
| STREET                                                      | WRIGHT                                 |                                   |                         |              |
| SUFFIX                                                      | ST                                     |                                   | 1 TO BE STORY           |              |
| PIN                                                         | 0818309002                             |                                   | 1                       |              |
| POTENTIAL IND                                               | C<br>N                                 |                                   | T COLUMN THE THE TWO    |              |
| Contributing to a                                           | C                                      | ct                                |                         |              |
|                                                             |                                        | <b>GENERAL INF</b>                | FORMATION               |              |
| <b>CATEGORY</b> bu                                          | lding                                  | CURRENT FUNCT                     | ΓΙΟΝ Education - school |              |
| CONDITION exc                                               | cellent                                | HISTORIC FUNC                     | ΠΟΝ Education - college |              |
| INTEGRITY no                                                | taltered                               | REASON for                        |                         |              |
| SECONDARY STRUCTURE SIGNFICANCE                             |                                        |                                   |                         |              |
|                                                             |                                        | ARCHITECTURA                      | AL DESCRIPTION          |              |
| ARCHITECTURAI CLASSIFICATION                                |                                        |                                   | PLAN                    | L            |
|                                                             |                                        | porary                            | NO OF STORIES           | 3            |
| DETAILS  BEGINVEAR                                          | c. 1950                                |                                   | ROOF TYPE               | Multi-gable  |
| BEGINYEAR<br>OTHER YEAR                                     | C. 1950                                |                                   | ROOF MATERIAL           | Ceramic Tile |
| DATESOURCE                                                  | Surveyor                               |                                   | FOUNDATION              | Concrete     |
|                                                             |                                        |                                   | PORCH                   | -            |
| WALL MATERIAL (current) Brick WALL MATERIAL 2 (current)     |                                        |                                   | WINDOW MATERIA          | AL Metal     |
| WALL MATERIAL 2 (current)  WINDOW MATERIAL  WINDOW MATERIAL |                                        |                                   |                         |              |
| WALL MATERIAL 2 (original)                                  |                                        |                                   | WINDOW TYPE             | casement     |
|                                                             | ·- · · · · · · · · · · · · · · · · · · |                                   | WINDOW CONFIG           | 1-light      |
| SIGNIFICANT FEATURES                                        | -shaped massing; conci                 | rete panels at entry on gable bay | ,                       |              |
| ALTERATIONS                                                 |                                        |                                   |                         |              |

### HISTORIC INFORMATION

| HISTORIC<br>NAME       |                                                                                                            |
|------------------------|------------------------------------------------------------------------------------------------------------|
| COMMON<br>NAME         | Little Friends, Inc.                                                                                       |
| COST                   |                                                                                                            |
| ARCHITECT              |                                                                                                            |
| ARCHITECT2             |                                                                                                            |
| BUILDER                |                                                                                                            |
| ARCHITECT<br>SOURCE    |                                                                                                            |
| HISTORIC<br>INFO       |                                                                                                            |
|                        |                                                                                                            |
| PERMITS                |                                                                                                            |
|                        |                                                                                                            |
| LANDSCAPE              | Midblock on east side of residential street, parking lot to north; curving drive leading to another school |
|                        | building to south; mature trees                                                                            |
|                        |                                                                                                            |
|                        |                                                                                                            |
|                        |                                                                                                            |
| COA DATE               |                                                                                                            |
| COA<br>DECISION        |                                                                                                            |
|                        |                                                                                                            |
| PREPARER               | Lara Ramsey                                                                                                |
| PREPARER<br>ORGANIZATI | GRANACKI HISTORIC<br>CONSULTANTS                                                                           |
| SURVEYDATI             | E 11/7/2007                                                                                                |
| SURVEYARE              | A NAPERVILLE                                                                                               |
| 140 N                  | WRIGHT                                                                                                     |

DIGITAL PHOTO ID

DIGITAL PHOTO ID2

\lmages\wright14 DIGITAL PHOTO ID3

\lmages\wright14 DIGITAL On(2).jpg PHOTOID

PHOTOID4

\Images\wright140n(3 ).jpg

\Images\wright140n(4 ).jpg