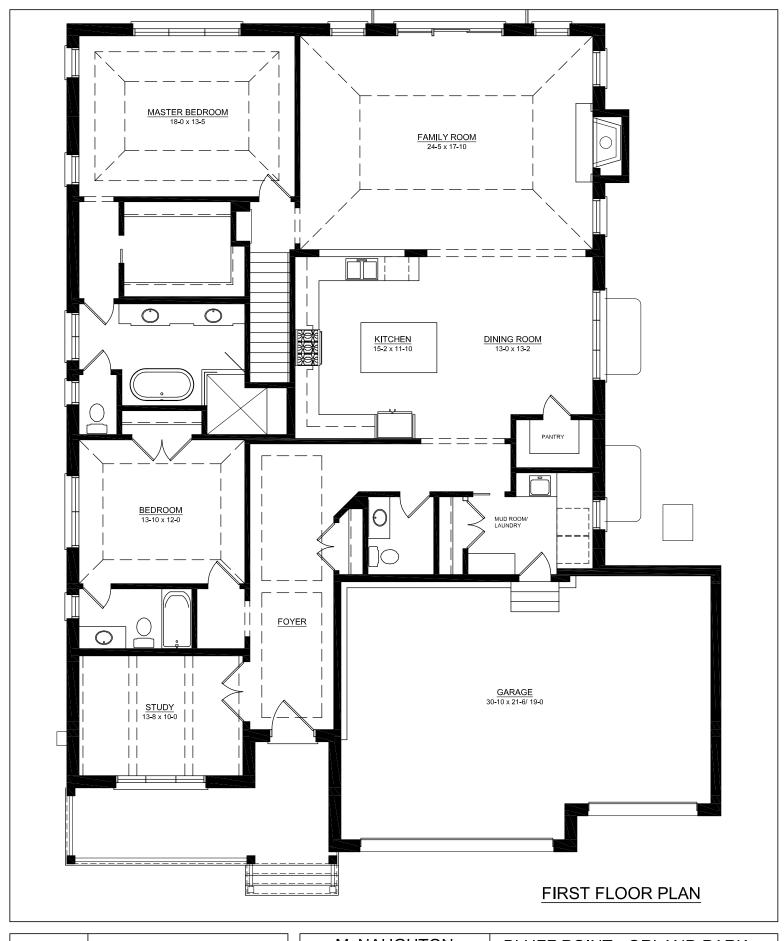

# BLUFF POINT - ORLAND PARK ASHFORD

COPYRIGHT 2017 FERGON ARCHITECTS, LLC
The Plans, building destigns and concepts contained on this drawing are the sole property of Fergon Architects, LLC, were created and developed for use in and nonection with the specified poject. Any use, reproduction or assignment to any third party shall not occur without obtaining express written consent of Fergon Architects.

# DEVELOPMENT

11S220 JACKSON STREET BURR RIDGE, IL 60527 PHONE; 630.325.3400 FAX: 630.325.3402

#### **ASHFORD**

COPYRIGHT 2017 FERGON ARCHITECTS, LLC

The Plans, building destigns and concepts contained on this drawing are the sole property of Fergon Avoilitects, LLC, were created and developed for use in and in Contraction with the specified project. Any use, reproduction or assignment to any third party shall not occur without containing express written consent of Fergon Avoilitects.