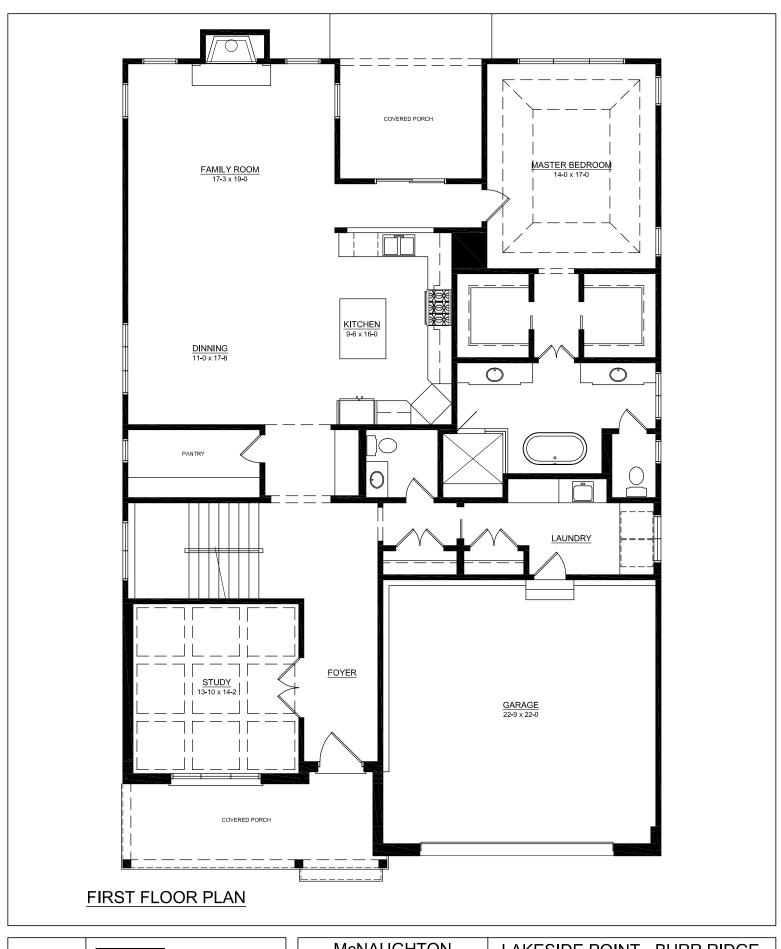

#### LAKESIDE POINT - BURR RIDGE ASTORIA - 3CAR

COPYRIGHT 2017 FERGON ARCHITECTS, LLC

The Plans, building designs and concepts contained on this drawing are the sole properly of Fergon Architects, LLC, were created and developed for use on earl in connection with the specified project. Any use, reproduction or assignment to any third party shall not occur without obtaining somes written covered or Fergon Architects, LLC.

#### LAKESIDE POINT - BURR RIDGE ASTORIA - 3 CAR

COPYRIGHT 2017 FERGON ARCHITECTS, LLC
The Plans, Building designs and concepts contained on this drawing are the sole property of Fergon Architects, LLC, were created and developed for use on and homescale with the specified project. Any use, reproduction or assignment to any third party shall not occur without obtaining express written consented of Fegon Architects.