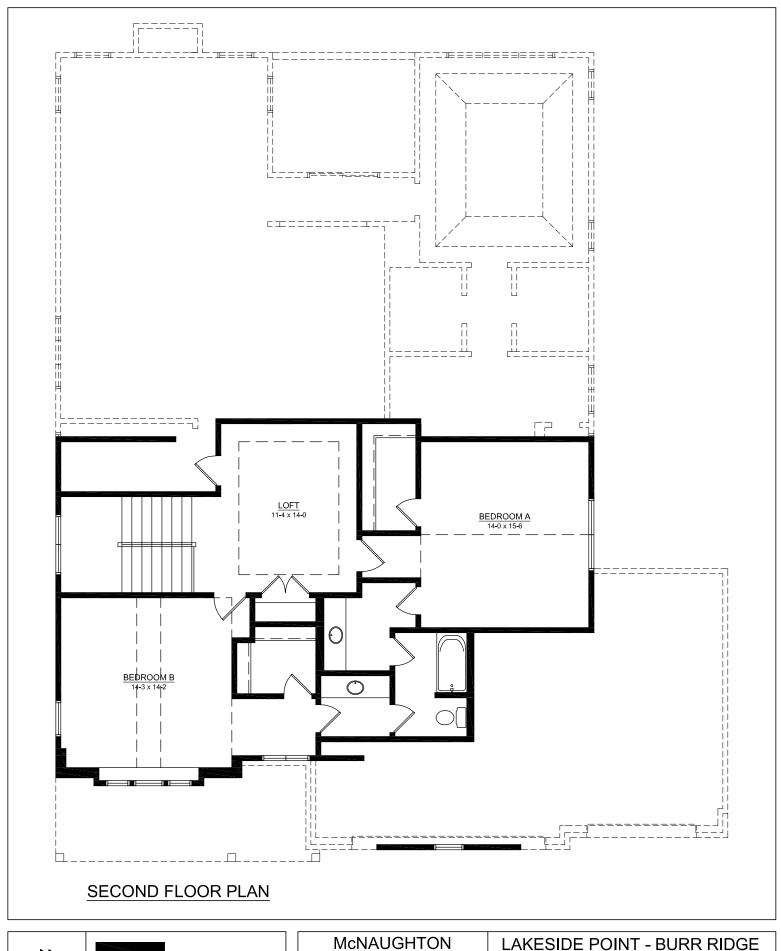

# McNAUGHTON DEVELOPMENT

11S220 JACKSON STREET BURR RIDGE, IL 60527 PHONE; 630.325.3400 FAX: 630.325.3402

# LAKESIDE POINT - BURR RIDGE ASTORIA

COPYRIGHT 2017 FERGON ARCHITECTS, LLC

The Plans, building destins and concepts contained on this drawing are the sole property of Fergon Architects, LLC, were created and developed for use on each inconnection with the specified project. Any use, reproduction or assignment to any third party shall not occur without obtaining sources written consent of Fegon Architects, and the project of the

11S220 JACKSON STREET BURR RIDGE, IL 60527 PHONE; 630.325.3400 FAX: 630.325,3402

#### LAKESIDE POINT - BURR RIDGE ASTORIA

COPYRIGHT 2017 FERGON ARCHITECTS, LLC
The Plans, building destyres and concepts contained on this drawing are the sole property of Fergon Architects, LLC, were created and developed for use on and nonetection with the specified project. Any use, reproduction or assignment to any third party shall not occur without obtaining express written consent of Fergon Architects.