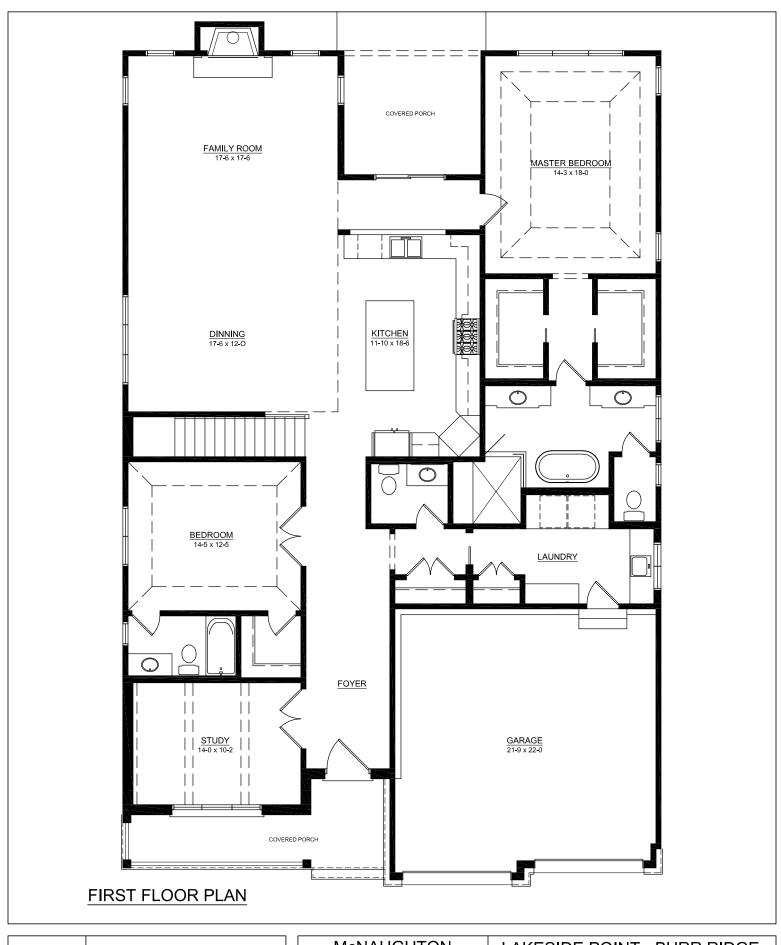

#### LAKESIDE POINT - BURR RIDGE ASTORIA - 3CAR

COPYRIGHT 2017 FERGON ARCHITECTS, LLC

The Plans, building designs and concepts contained on this drawing are the sole properly of Fergon Architects, LLC, were created and developed for use on earl in connection with the specified project. Any use, reproduction or assignment to any third party shall not occur without obtaining somes written covered or Fergon Architects, LLC.