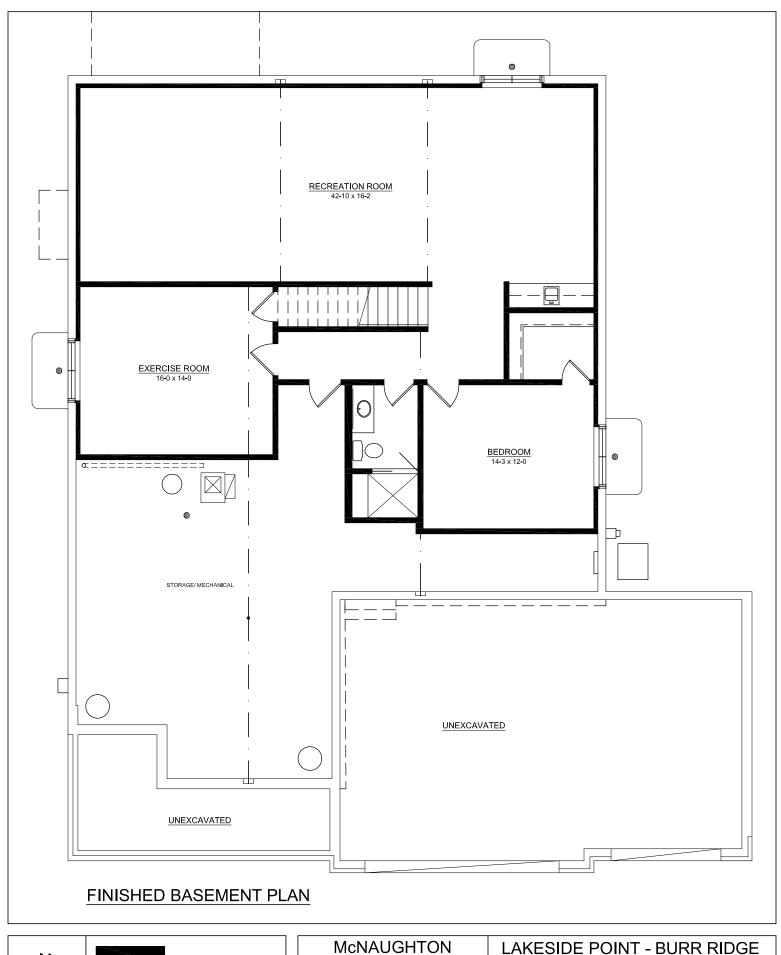

#### LAKESIDE POINT - BURR RIDGE ASTORIA

COPYRIGHT 2017 FERGON ARCHITECTS, LLC
The Plans, building designs and concepts contained on the drawing are in as cells reportly of Fergon Architects, LLC, were created and developed for use on each connection with the specified project. Any use, reproduction or assignment to any third party shall not occur without obtaining express written consent of Fergon Architects, LLC.

# LAKESIDE POINT - BURR RIDGE ASTORIA

COPYRIGHT 2017 FERGON ARCHITECTS, LLC

The Plans, building destins and concepts contained on this drawing are the sole property of Fergon Architects, LLC, were created and developed for use on each inconnection with the specified project. Any use, reproduction or assignment to any third party shall not occur without obtaining sources written consent of Fegon Architects, and the project of the

#### LAKESIDE POINT - BURR RIDGE ASTORIA

COPYRIGHT 2017 FERGON ARCHITECTS, LLC
The Plans, building destyres and concepts contained on this drawing are the sole property of Fergon Architects, LLC, were created and developed for use on and nonetection with the specified project. Any use, reproduction or assignment to any third party shall not occur without obtaining express written consent of Fergon Architects.