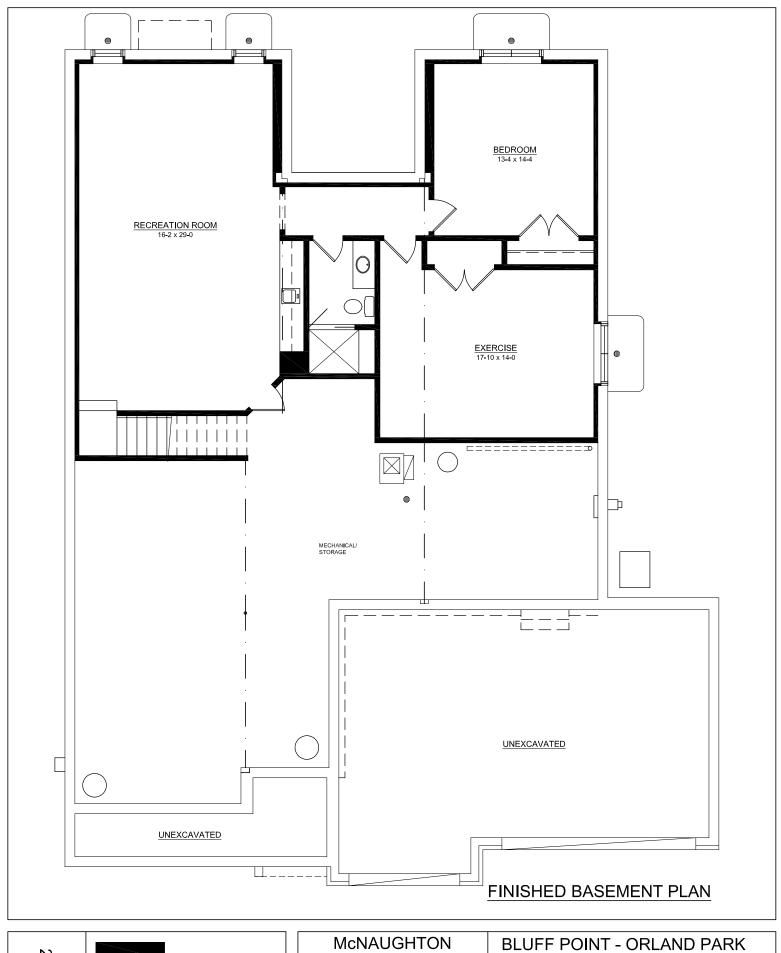

# BLUFF POINT - ORLAND PARK ASHFORD

COPYRIGHT 2017 FERGON ARCHITECTS, LLC
The Plans, building destigns and concepts contained on this drawing are the sole property of Fergon Architects, LLC, were created and developed for use in and nonection with the specified poject. Any use, reproduction or assignment to any third party shall not occur without obtaining express written consent of Fergon Architects.