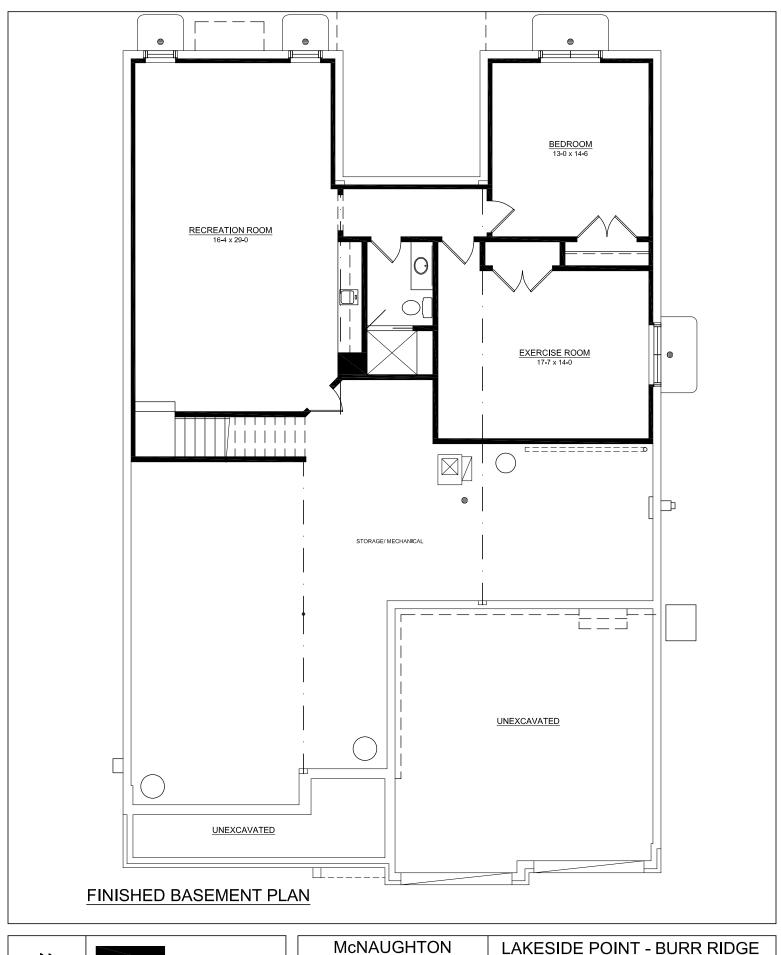

#### LAKESIDE POINT - BURR RIDGE ASTORIA - 3CAR

COPYRIGHT 2017 FERGON ARCHITECTS, LLC

The Plans, building designs and concepts contained on this drawing are the sole properly of Fergon Architects, LLC, were created and developed for use on earl in connection with the specified project. Any use, reproduction or assignment to any third party shall not occur without obtaining somes written covered or Fergon Architects, LLC.