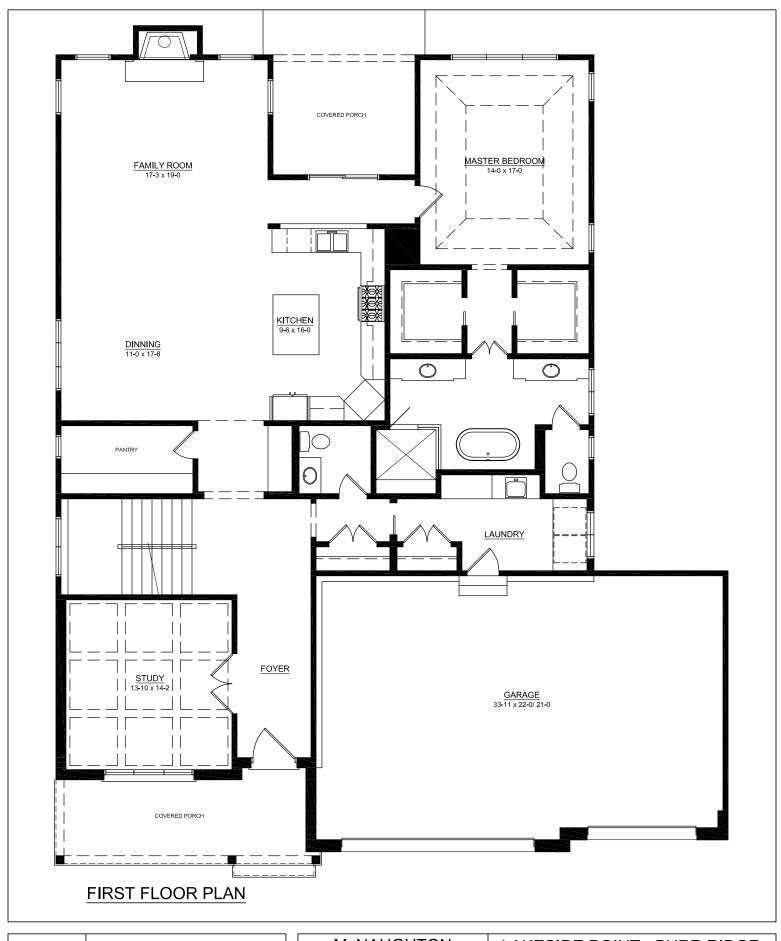

# McNAUGHTON DEVELOPMENT

11S220 JACKSON STREET BURR RIDGE, IL 60527 PHONE; 630.325.3400 FAX: 630.325.3402

# LAKESIDE POINT - BURR RIDGE ASTORIA

COPYRIGHT 2017 FERGON ARCHITECTS, LLC

The Plans, building destins and concepts contained on this drawing are the sole property of Fergon Architects, LLC, were created and developed for use on each inconnection with the specified project. Any use, reproduction or assignment to any third party shall not occur without obtaining sources written consent of Fegon Architects, and the project of the

11S220 JACKSON STREET BURR RIDGE, IL 60527 PHONE; 630.325.3400 FAX: 630.325,3402

#### LAKESIDE POINT - BURR RIDGE ASTORIA

COPYRIGHT 2017 FERGON ARCHITECTS, LLC
The Plans, building destyres and concepts contained on this drawing are the sole property of Fergon Architects, LLC, were created and developed for use on and nonetection with the specified project. Any use, reproduction or assignment to any third party shall not occur without obtaining express written consent of Fergon Architects.