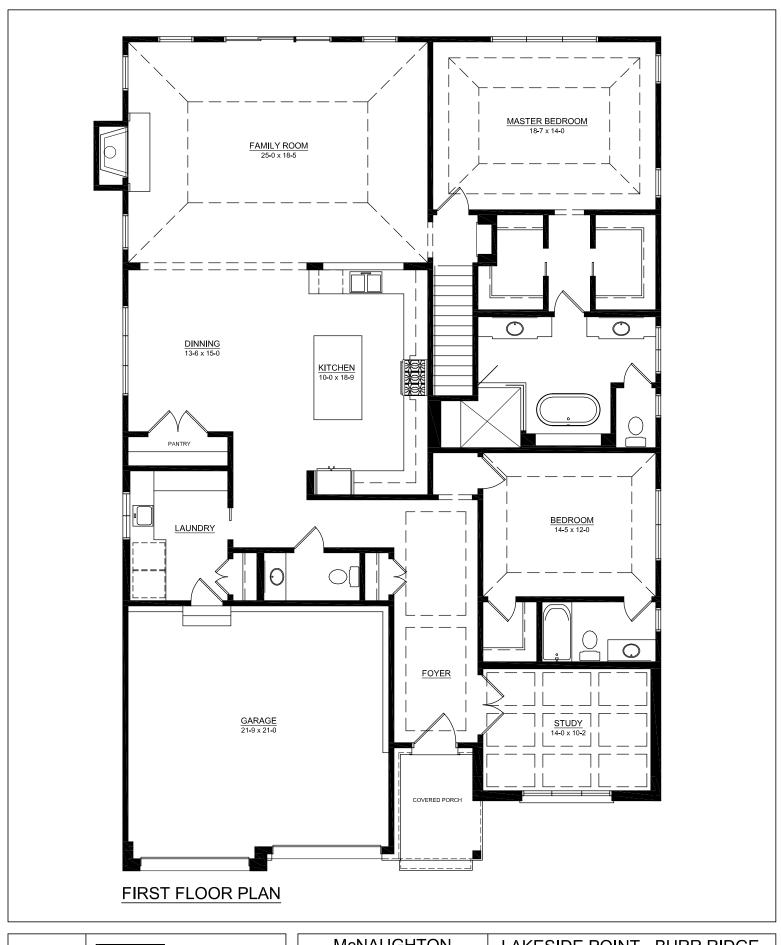

# McNAUGHTON DEVELOPMENT

11S220 JACKSON STREET BURR RIDGE, IL 60527 PHONE; 630.325.3400 FAX: 630.325.3402

#### LAKESIDE POINT - BURR RIDGE ESSEX - 3 CAR

COPYRIGHT 2017 FERGON ARCHITECTS, LLC
The Plans, building designs and concepts contained on this drawing are the sole property of Fergon Architects, LLC, were created and developed for sec or and in Comercial on this in specified project. Any use, reproduction or assignment to any mild pany shall not occur without ordanting squeres written content of Fergon Architects.