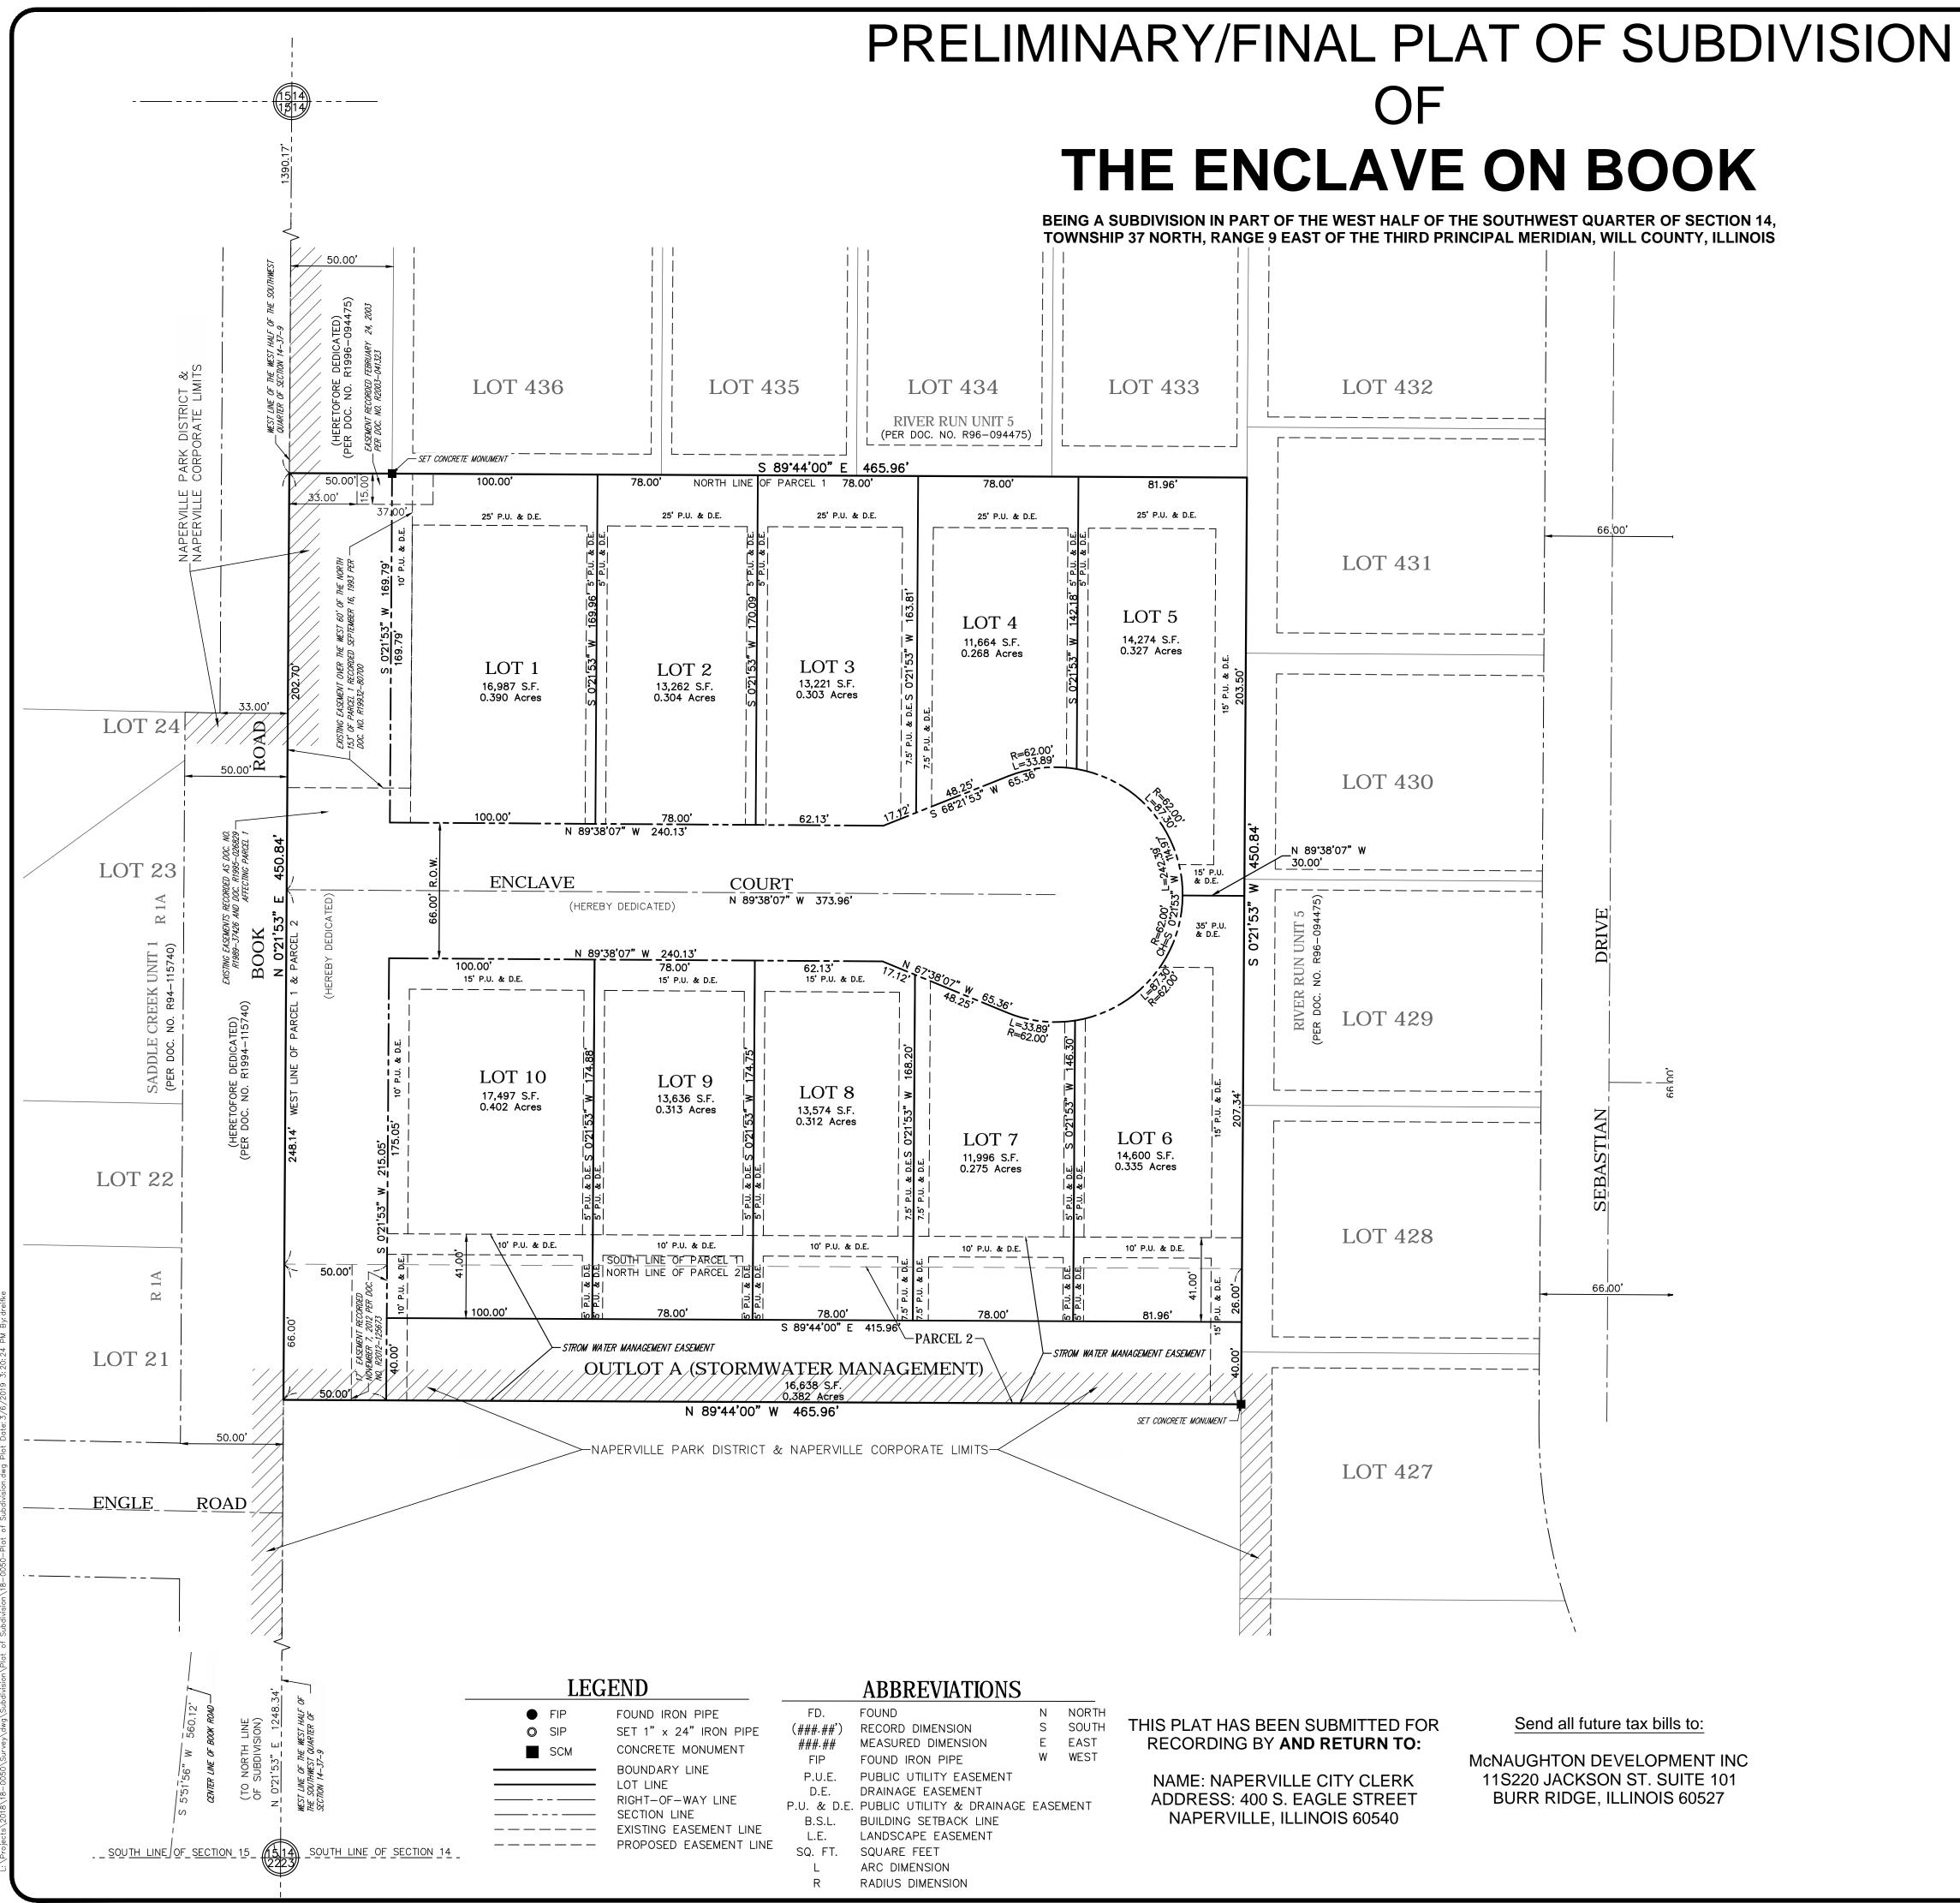

## RELIMINARY/FINAL PLAT OF SUBDIVISION OF THE ENCLAVE ON BOOK

BEING A SUBDIVISION IN PART OF THE WEST HALF OF THE SOUTHWEST QUARTER OF SECTION 14, TOWNSHIP 37 NORTH, RANGE 9 EAST OF THE THIRD PRINCIPAL MERIDIAN, WILL COUNTY, ILLINOIS