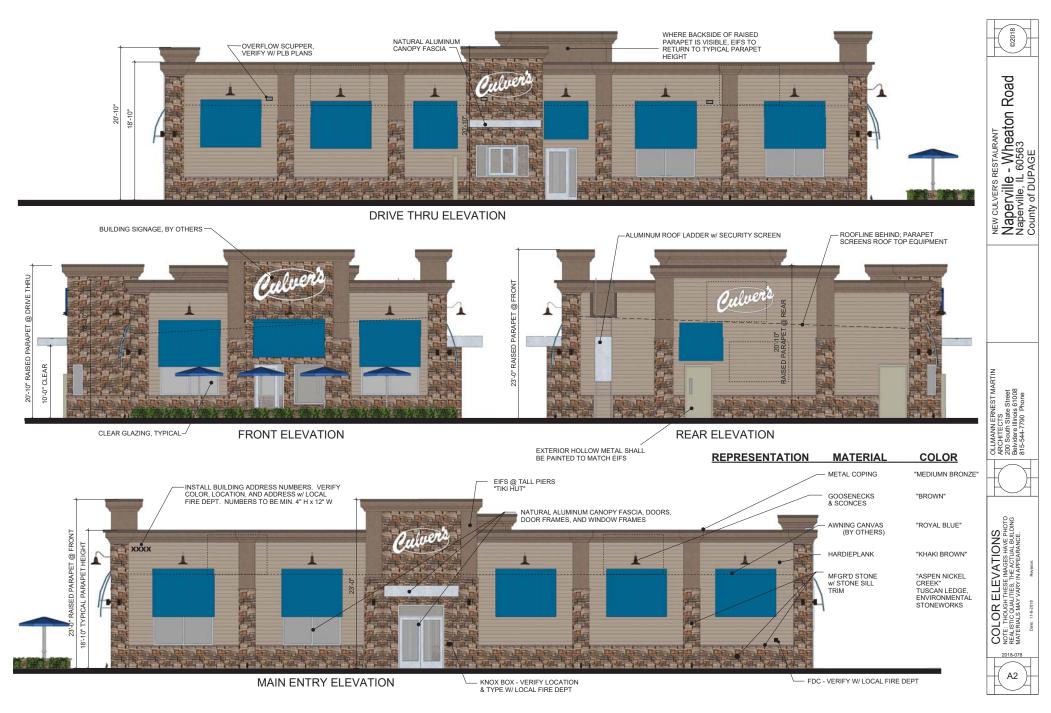

REAR LEFT

**REAR RIGHT** 

WINDOW & DOOR NATURAL ALUM. FRAMES

> "ASPEN NICKEL CREEK" TUSCAN LEDGE, ENVIRONMENTAL STONEWORKS

RNEST MARTIN

Street 61008

idere Illinois OLLMANN E ARCHITEC1 200 South S Belvidere IIII 815-544-779

COLOR ELEVATIONS NOTE: THOUGH THESE IMAGES HAVE PHOTO REALISTIC QUALITIES, THE ACTUAL BUILDING MATERIALS MAY VARY IN APPEARANCE.

2018-078

A3

Date:

**RIGHT PERSPECTIVE** 

#### MATERIAL REPRESENTATION

# UNA-CLAD COPING

METAL CANOPY NATURAL ALUM. @ ENTRY & DRIVE-THRU EIFS

HARDIEPLANK

GOOSENECKS & SCONCES

MFGR'D STONE w/ STONE SILL TRIM

FRONT LEFT

EXHIBIT G