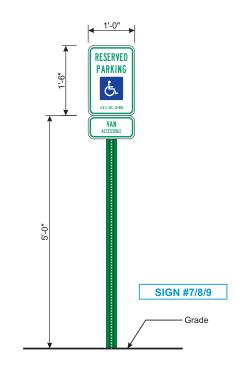

#### **REG-HC-1** Regulatory Sign -

Scale 3/4" = 1'-0" Qty Required: (2) Signs

#### Specifications:

- Sign Face: Corrosion-resistant Aluminum
- Sign Pole: Steel Channel
- Decoration: Sign Face Reflective enamel finish for day/night visibility Pre-drilled sign face. Complies with federal guidelines Pole - Baked enamel green
- Area: 1.5 Sq Ft
- Area: 1.5 Sq Ft
  Weight (Est.): 25 lbs. (crated) 15 lbs. (uncrated)
- Wind Load: Maximum wind load 35 psf

Design to match City of Chandler required specifications