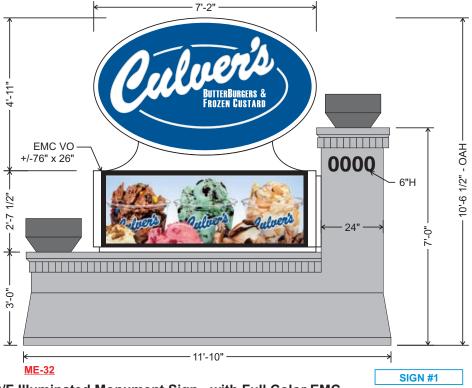

# D/F Illuminated Monument Sign - with Full Color EMC

# Scale 1/2" = 1'-0"

#### Specifications:

- Sign Cabinet: Aluminum
- Face Panels: .220 White Thermoformed SG Polycarbonate with Translucent film first surface pan formed & embossed.
- Access: Remove sign face to service inside of sign
- Wind Load: Maximum wind load 30 psf
- EMC Copy Color: Full Color 16mm
- EMC Electrical Spec: 120 VAC
- EMC Frame Rate: 65 frames per second

## Color Specifications:

- Sign Exterior: Matthews N202 White or Equivalent
- Sign Graphics: Color Blue / PMS 294c / 3M Vq109041

### Base & Foundation:

- Brick & stone foundation exact specifications TBD
- Cast limestone caps
- Planters exact specifications TBD
- Address copy 1/2"Th painted FCO aluminum numerals stud mounted flush