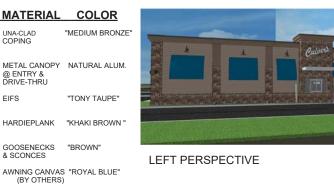

#### MATERIAL REPRESENTATION

# UNA-CLAD COPING

METAL CANOPY NATURAL ALUM. @ ENTRY & DRIVE-THRU EIFS

HARDIEPLANK

GOOSENECKS & SCONCES

MFGR'D STONE w/ STONE SILL TRIM

FRONT LEFT

EXHIBIT G