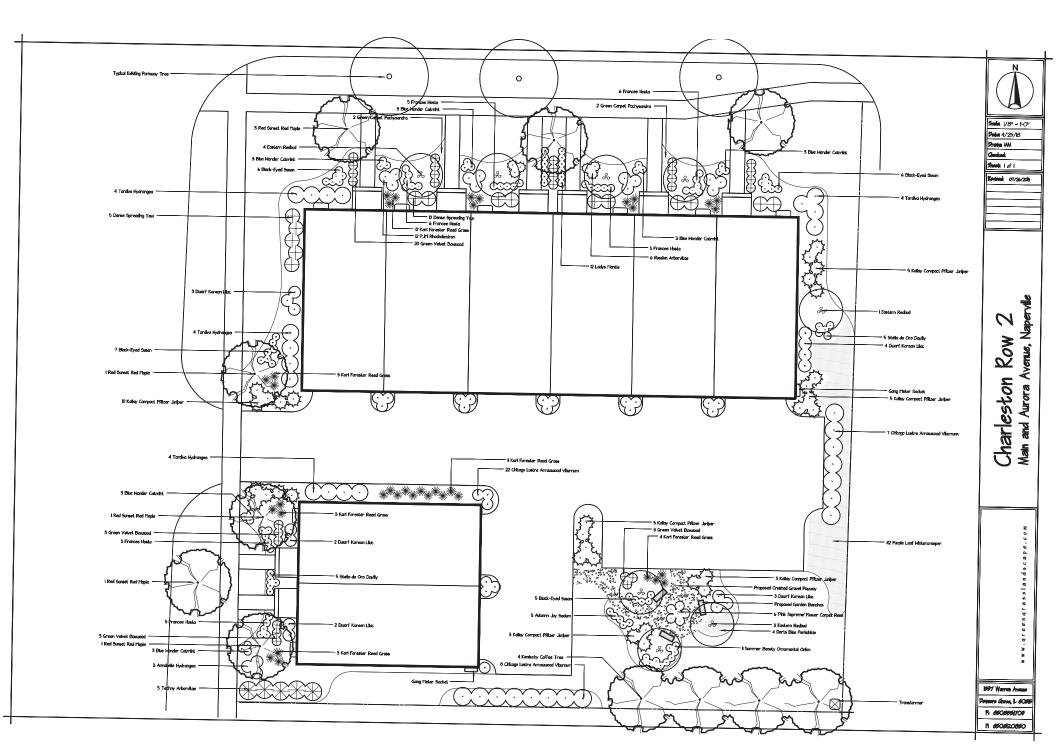

| PLANT NAME BOTANICAL/COMMON                                             | SIZE     | QUANTI |
|-------------------------------------------------------------------------|----------|--------|
| TREES                                                                   |          |        |
| Acer rubrum 'Franksred' - Red Sunset Maple                              | 2.5"     | 7      |
| Cercis canadensis - Eastern Redbud                                      | 2"       |        |
| Gymnocladus dioica - Kentucky Coffee Tree                               | 2.5*     | 4      |
| DECIDIOUS SHRUBS                                                        |          |        |
| Hydrangea paniculata 'Tardiva' - Tardiva Hydrangea                      | 5 gal    | 16     |
| Hydrangea arborescens 'Annabelle' - Annabelle hydrangea                 | 5 gal    | 3      |
| Rhododendron 'PIM' - PJM Rhododendron                                   | 5 gal    | 12     |
| Rosa Flower Carpet Pink Supreme - 'Pink Supreme' Flower Carpet Rose     | 2 gal    | . 6    |
| Syringa meyeri "Palibin" - Dwarf Korean Lilac                           | Sgal     | 14     |
| Viburnum dentatum 'Chicago Luster' - Chicago Luster Arrowwood Viburnum  | 5 gal    | 37     |
| HERBACIOUS PERENNIALS                                                   |          |        |
| Alchemilla mollis - Ladys Mantle                                        | 1 gal    | 12     |
| Allium tanguticum 'Summer Beauty' - Summer Beauty Ornamental Onion      | 1 gal    | 11     |
| Calamagnostis acutifiora 'Karl Foster' - Karl Foster Feather Reed Grass | 3 gal    | 36     |
| Hemerocallis "Stella de Oro" - Stellade Oro Daylily                     | 1 gal    | 10     |
| Hosta 'Francee' - Francee Hosta                                         | 1 gal    | 32     |
| Nepeta fassenii 'Blue Wonder' - Blue Wonder Catmint                     | 1 gal    | 18     |
| Pachysandra terminalis 'Green Carpet' - Green Carpet Pachysandra        | 2.4 flat | 4      |
| Rudbeckia fulgida 'Goldstrum' - Black Eyed Susan                        | 1 gal    | 24     |
| Sedum spectabilus - Autumn Joy Sedum                                    | 1 gal    | .5     |
| Vinca minor 'Darts Blue' - Vinca Vine                                   | 24 flat  | 4      |
| Euonymus fortunei var. 'coloratus' Purple Leaf Wintercreeper            | 24 flet  | 42     |
| EVERGREEN SHRUBS                                                        |          |        |
| Buxus x 'Green Velvet Baxwood - Green Velvet Boxwood                    | 18"-21"  | 29     |
| Juniperus chinensis 'Kallay' - Kallay's Compact Pfitzer Juniper         | 5 gal    | 31     |
| Microbiota decussata - Russian Arborvitae                               | 5 gal    | 6      |
| Taxus x media 'Densiformis' - Dense Spreading Yew                       | 24"      | 15     |
| Thuia occidentalis 'Techny' - Techny Arboryltae                         | 57       | 5      |

**Data** 4/25/18 Marin JA

Checked Shoots | of |

**Revised** 07/26/2018

Row Charleston Aurora a de

1691 Warre Avenue Domero Grove, L 6081 R 6505651709 ñ *6508*20860