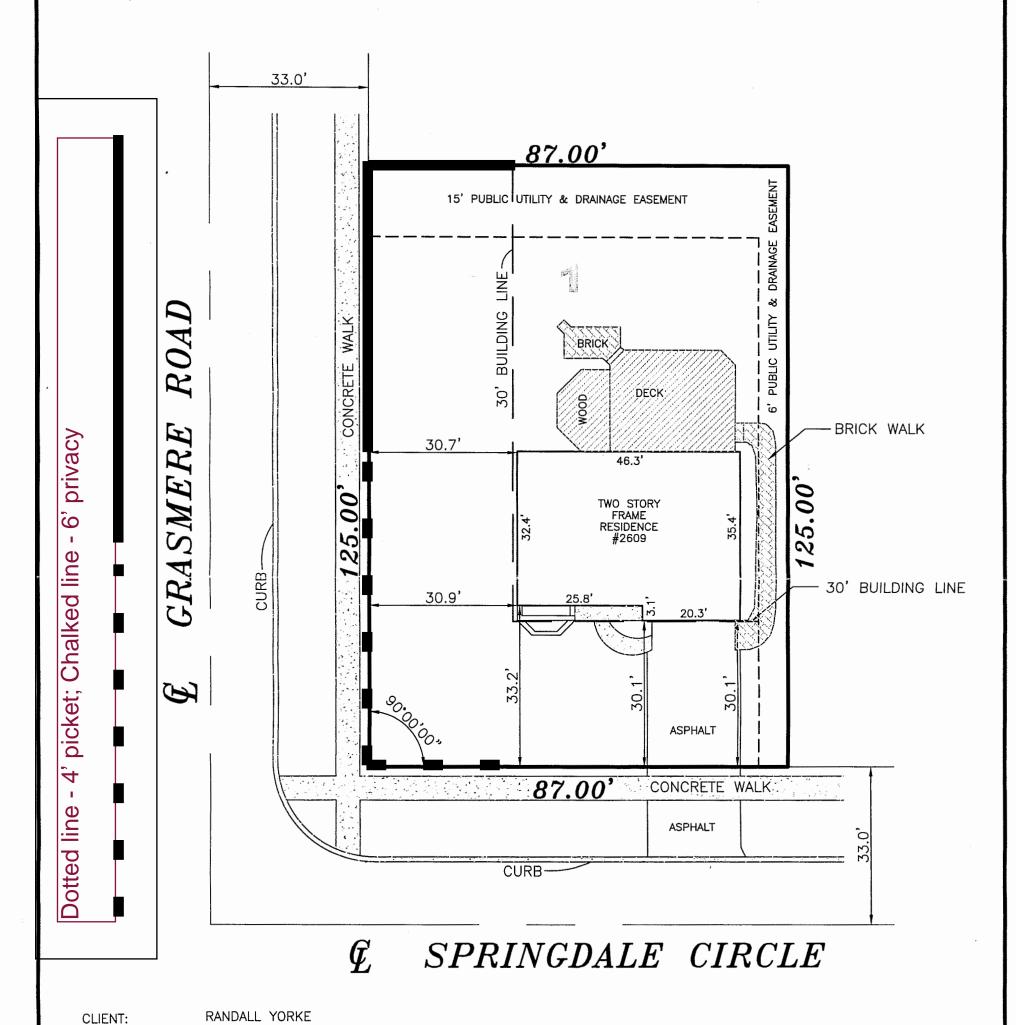

## **PLAT OF SURVEY**

O

LOT 1 IN BROOK CROSSINGS UNIT 1A BEING A SUBDIVISION OF PART OF THE SOUTHEAST QUARTER 1/4 OF SECTION 2 IN TOWNSHIP 37 NORTH, AND IN RANGE 9 EAST OF THE THIRD PRINCIPAL MERIDIAN, ACCORDING TO THE PLAT THEREOF RECORDED OCTOBER 11, 1978, AS DOCUMENT NUMER R78-40466, IN WILL COUNTY, ILLINOIS.

COMMON ADDRESS: 2609 SPRINGDALE CIRCLE

LAND SURVETING SERVICES INC.

14545 S. Palomino Ct. (708) Lockport II. 60441 Fax (70

(708) 645-1136 Fax (708) 645-1138

No improvements should be made on the basis of this plat alone. Field monumentation of critical points should be established prior to commencement of any and all construction.

For building line and other restrictions not shown hereon refer to your deed, abstract, title policy contracts and local building and zoning ordinance.

THIS PROFESSIONAL SERVICE CONFORMS TO THE CURRENT ILLINOIS MINIMUM STANDARDS FOR A BOUNDARY SURVEY.