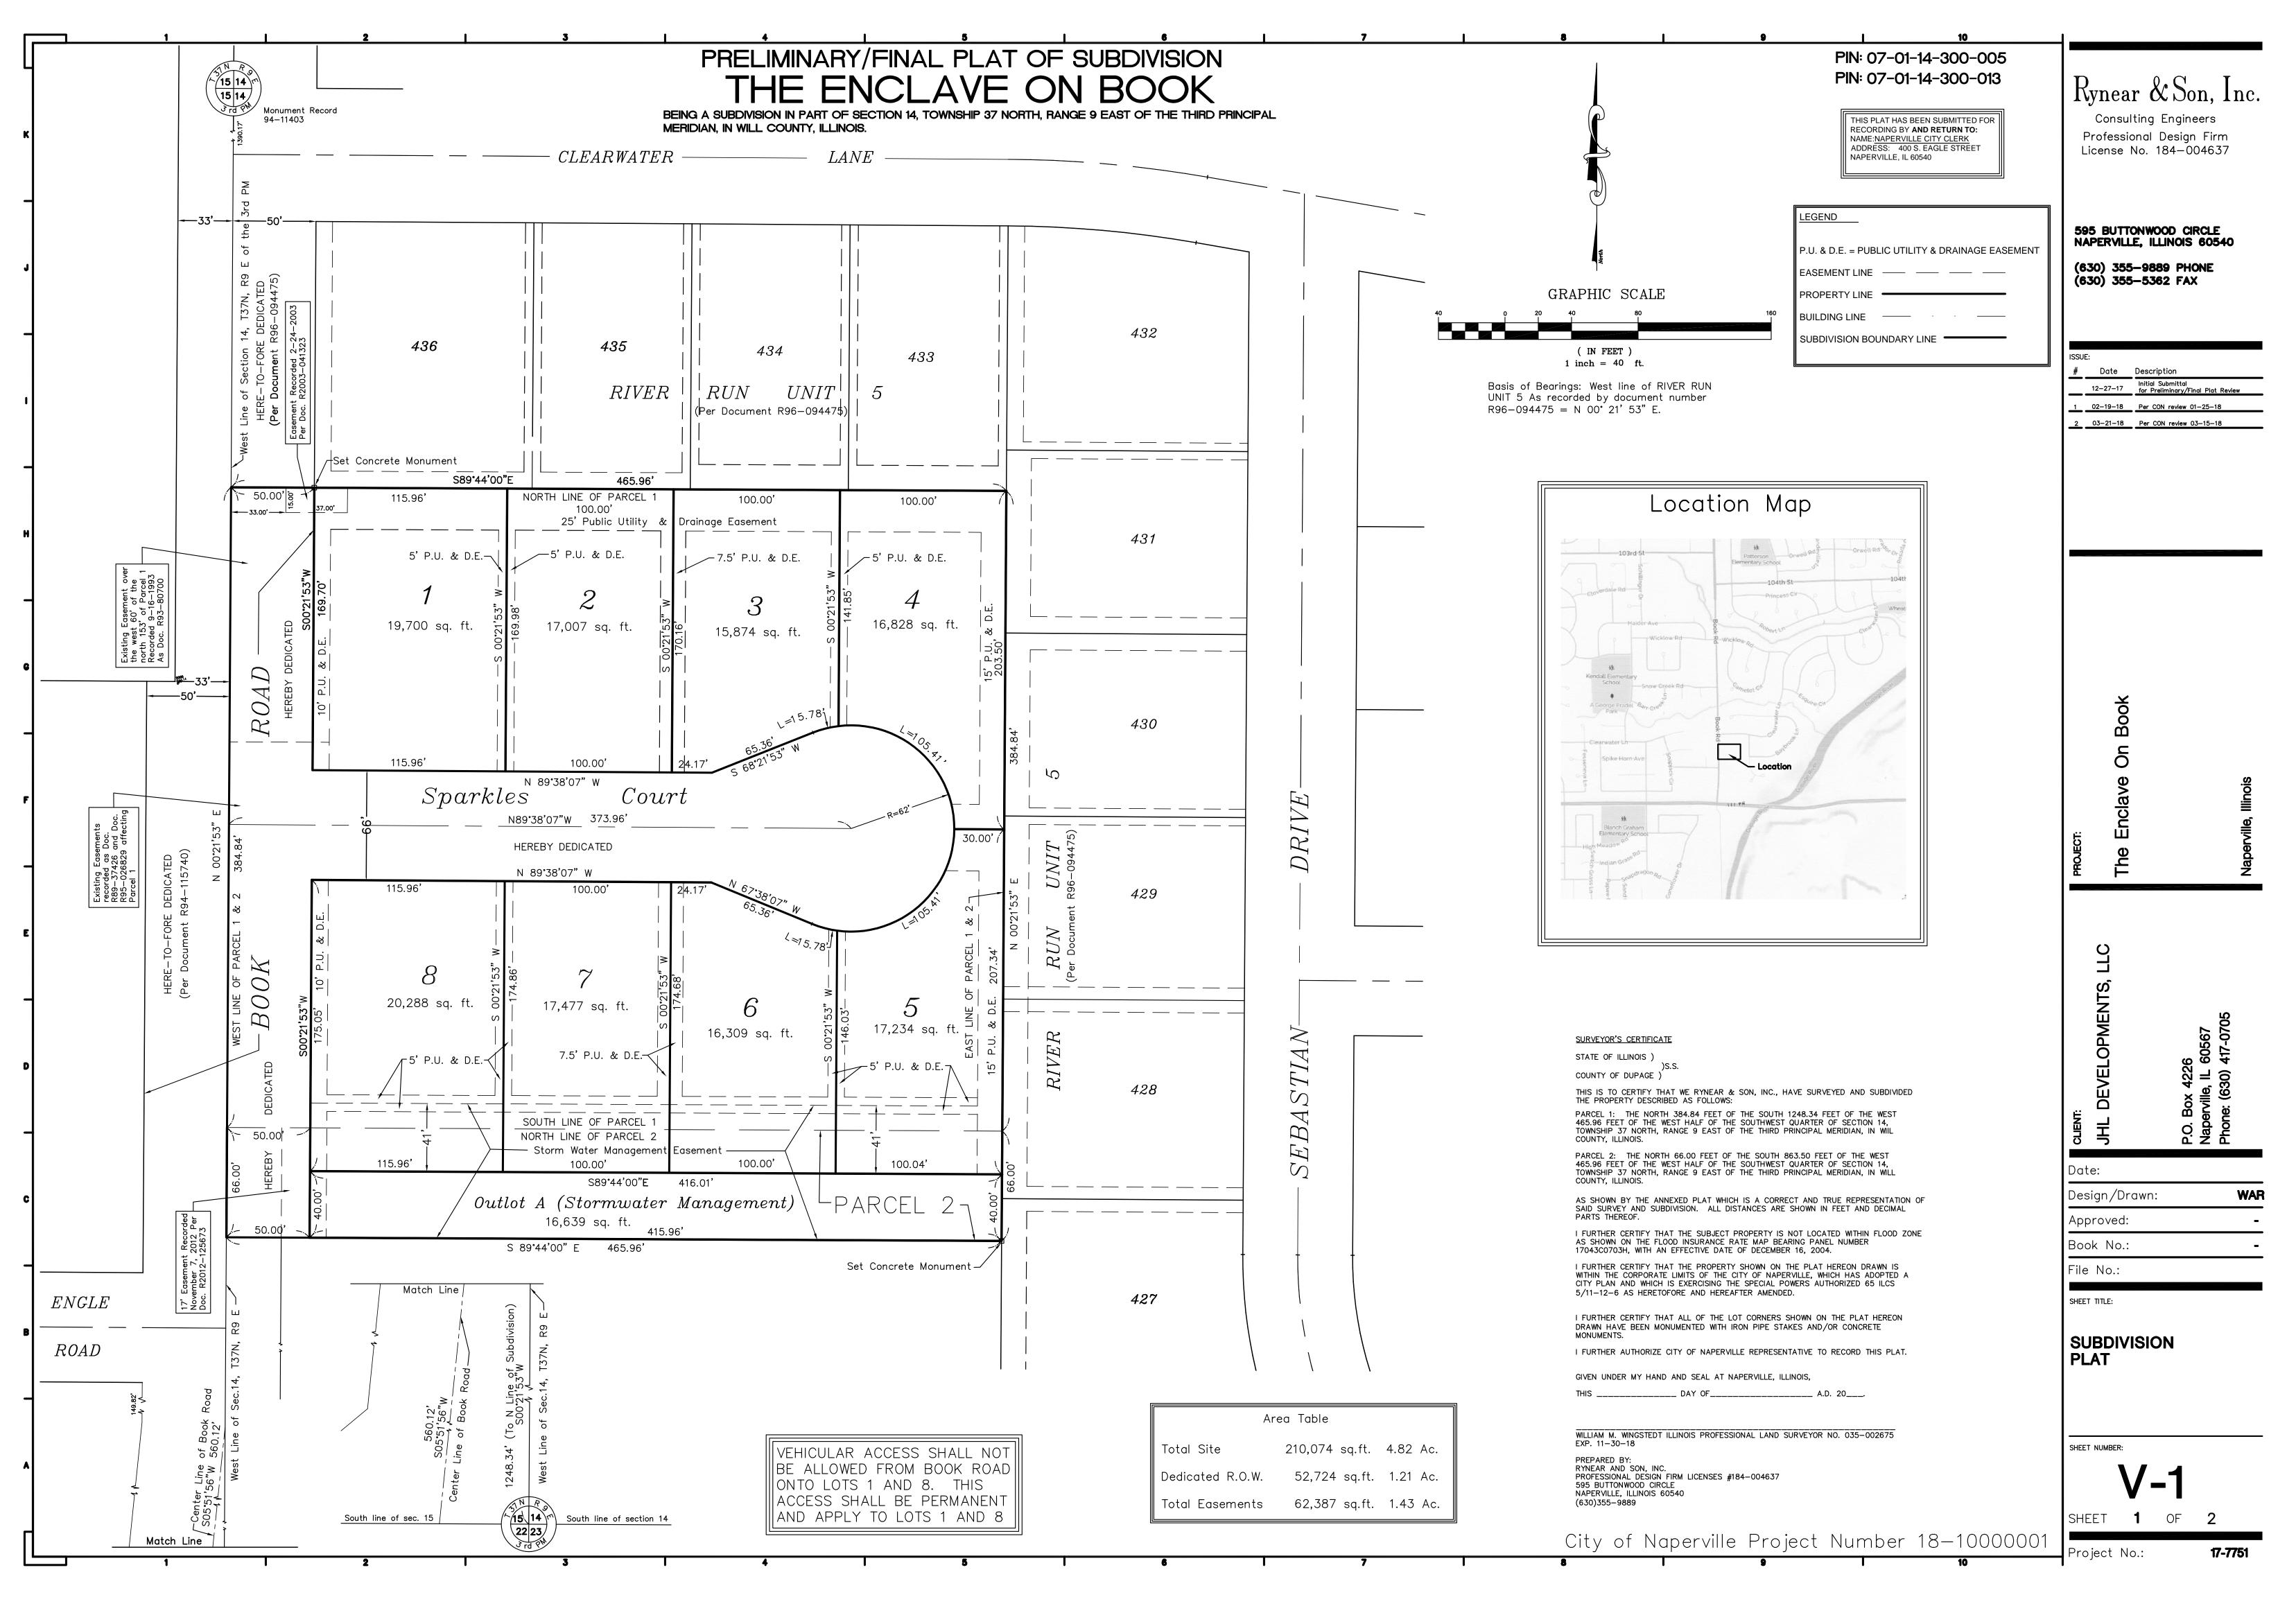

### PRELIMINARY/FINAL PLAT OF SUBDIVISION THE ENCLAVE ON BOOK

PIN: 07-01-14-300-005 PIN: 07-01-14-300-013

BEING A SUBDIVISION IN PART OF SECTION 14, TOWNSHIP 37 NORTH, RANGE 9 EAST OF THE THIRD PRINCIPAL MERIDIAN, IN WILL COUNTY, ILLINOIS.