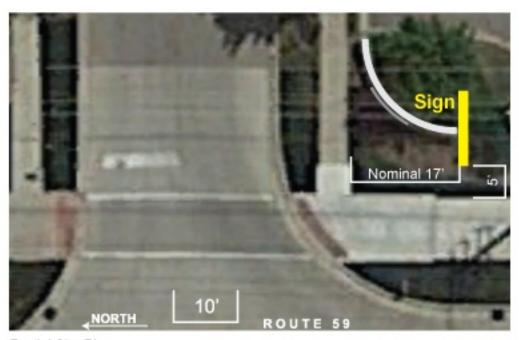

SURVERYOR:
PALADIN POSITIONING, LLC
606 KIRK AVENUR
REGIN, ILLINOIS 60120
Phone: (847) 888-1442

09.27.2017 Design Pointe Studio 41 1320 N. State Route 59 Naperville, IL

Partial Site Plan

7' x 11' 9" = 82 sq ft 3' x 7' EMC screen