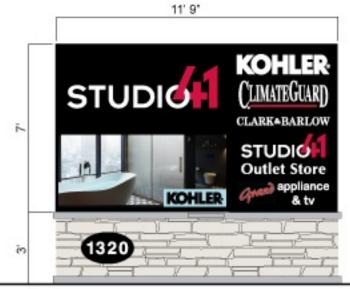

SURVERYOR:
PALADIN POSITIONING, LLC
606 KIRK AVENUR
REGIN, ILLINOIS 60120
Phone: (847) 888-1442

09.27.2017 Design Pointe Studio 41 1320 N. State Route 59 Naperville, IL

Partial Site Plan

7' x 11' 9" = 82 sq ft 3' x 7' EMC screen