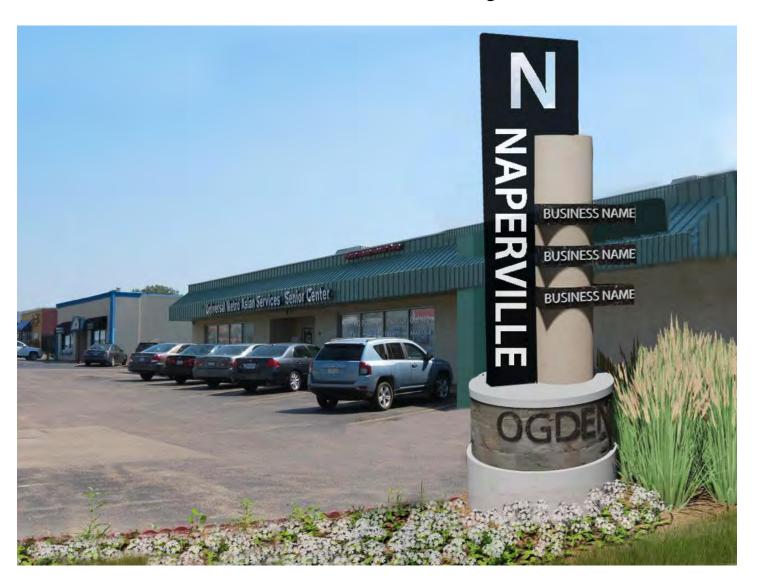

Ogden Avenue Corridor Enhancement Initiative



Columbia
Street
NWC
Corner
Now



# Signage & Streetscape Coordinated



# Directional Signage



NWC Naper-Wheaton Road Now



### NWC Naper-Wheaton Corner New



#### SWC of Naper-Wheaton & Ogden



## SWC of Naper-Wheaton & Ogden New



## Sample Business/City Combo Sign



## Business Sign



#### **Overhead Electric Lines**



#### Buried Electric Lines



## Sample Corner New



### Welcome Sign Now



## Welcome Sign New



#### Corner Feature



#### **Bus Stop Now**



# Bus Stop New



## Delayed Maintenance



## Improved Maintenance



# Intersection Before



# Intersection After



#### Corner Before



# Corner After



#### Corner After



#### Corner Before



## Corner After



#### Electric Box Before



# Electric Box After



### Street Signs Before



# Street Signs After



# Streetscape Islands Before



# Streetscape Islands Improved



#### East Ogden SSA

EAV = \$3 million

10% increase in taxes for 15 years = \$5.4 million; annual payments \$360,000/yr 15% increase in taxes for 15 years = \$8 million; annual payments \$540,000/yr

| Project