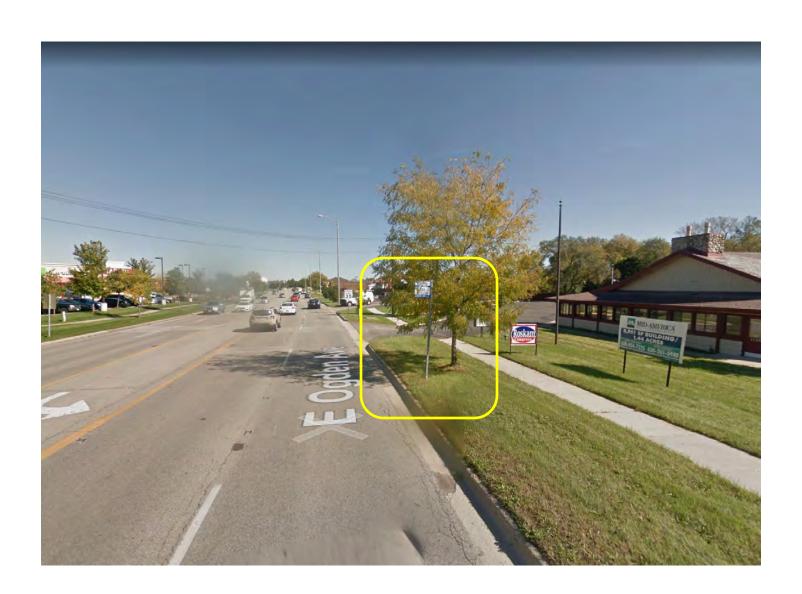

Ogden Avenue Corridor Enhancement Initiative



Columbia
Street
NWC
Corner
Now



# Signage & Streetscape Coordinated



# Directional Signage



NWC Naper-Wheaton Road Now



### NWC Naper-Wheaton Corner New



#### SWC of Naper-Wheaton & Ogden



## SWC of Naper-Wheaton & Ogden New



## Sample Business/City Combo Sign



## Business Sign



#### **Overhead Electric Lines**



#### Buried Electric Lines



## Sample Corner New



### Welcome Sign Now



## Welcome Sign New



#### Corner Feature



#### **Bus Stop Now**



# Bus Stop New



## Delayed Maintenance



## Improved Maintenance



# Intersection Before



# Intersection After



#### Corner Before



# Corner After



#### Corner After



#### Corner Before



## Corner After



#### Electric Box Before



# Electric Box After



### Street Signs Before



# Street Signs After



# Streetscape Islands Before



# Streetscape Islands Improved



#### East Ogden SSA

EAV = \$3 million

10% increase in taxes for 15 years = \$5.4 million; annual payments \$360,000/yr 15% increase in taxes for 15 years = \$8 million; annual payments \$540,000/yr

| Project                    | Notes                    | Non-city Costs | City Costs |
|----------------------------|--------------------------|----------------|------------|
| Design Contract (update)   |