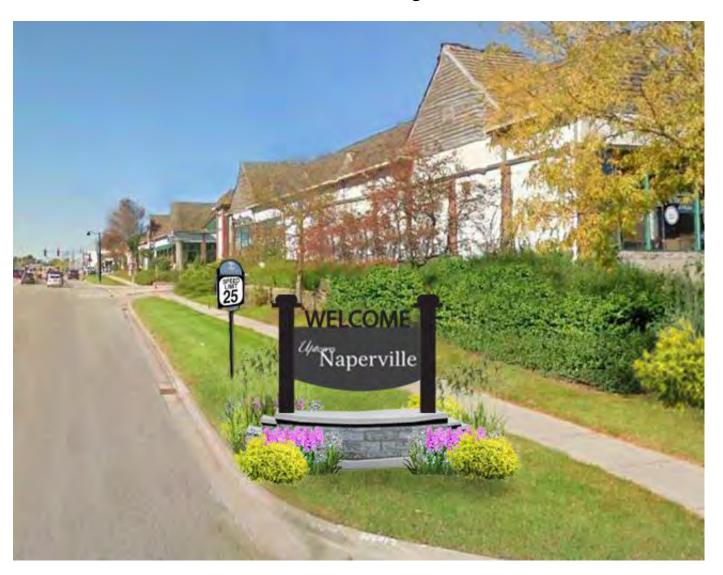

Ogden Avenue Corridor Enhancement Initiative



Columbia
Street
NWC
Corner
Now



# Signage & Streetscape Coordinated



# Directional Signage



NWC Naper-Wheaton Road Now



### NWC Naper-Wheaton Corner New



#### SWC of Naper-Wheaton & Ogden



## SWC of Naper-Wheaton & Ogden New



## Sample Business/City Combo Sign



## Business Sign



#### **Overhead Electric Lines**



#### Buried Electric Lines



## Sample Corner New



### Welcome Sign Now



## Welcome Sign New



#### Corner Feature



#### **Bus Stop Now**



# Bus Stop New



## Delayed Maintenance



## Improved Maintenance



# Intersection Before



# Intersection After



#### Corner Before



# Corner After



#### Corner After



#### Corner Before



## Corner After



#### Electric Box Before



# Electric Box After



### Street Signs Before



# Street Signs After



# Streetscape Islands Before



# Streetscape Islands Improved



#### East Ogden SSA

EAV = \$3 million

10% increase in taxes for 15 years = \$5.4 million; annual payments \$360,000/yr 15% increase in taxes for 15 years = \$8 million; annual payments \$540,000/yr

| Project                    | Notes                    | Non-city Costs | City Costs |
|----------------------------|--------------------------|-------------