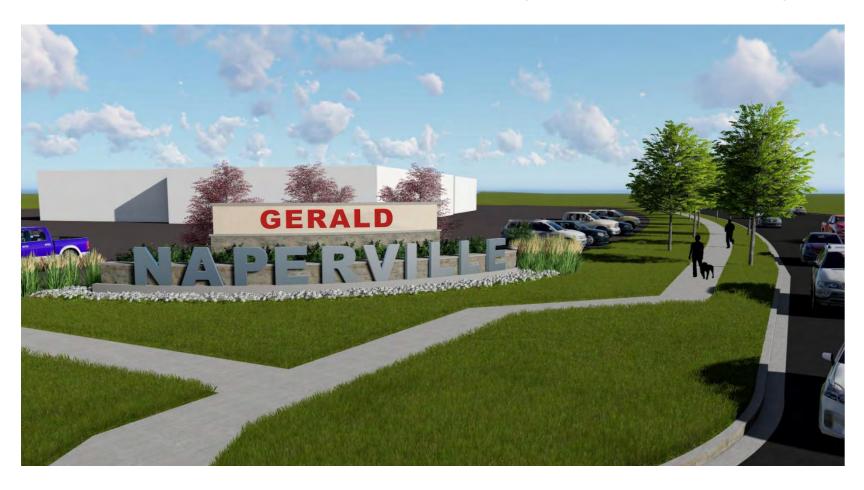

Ogden Avenue Corridor Enhancement Initiative



Columbia
Street
NWC
Corner
Now



# Signage & Streetscape Coordinated



# Directional Signage



NWC Naper-Wheaton Road Now



### NWC Naper-Wheaton Corner New



#### SWC of Naper-Wheaton & Ogden



## SWC of Naper-Wheaton & Ogden New



## Sample Business/City Combo Sign



## Business Sign



#### **Overhead Electric Lines**



#### Buried Electric Lines



## Sample Corner New



### Welcome Sign Now



## Welcome Sign New



#### Corner Feature



#### **Bus Stop Now**



# Bus Stop New



## Delayed Maintenance



## Improved Maintenance



# Intersection Before



# Intersection After



#### Corner Before



# Corner After



#### Corner After



#### Corner Before



## Corner After



#### Electric Box Before



# Electric Box After



### Street Signs Before



# Street Signs After



# Streetscape Islands Before



# Streetscape Islands Improved



#### East Ogden SSA

EAV = \$3 million

10% increase in taxes for 15 years = \$5.4 million; annual payments \$360,000/yr 15% increase in taxes for 15 years = \$8 million; annual payments \$540,000/yr

|