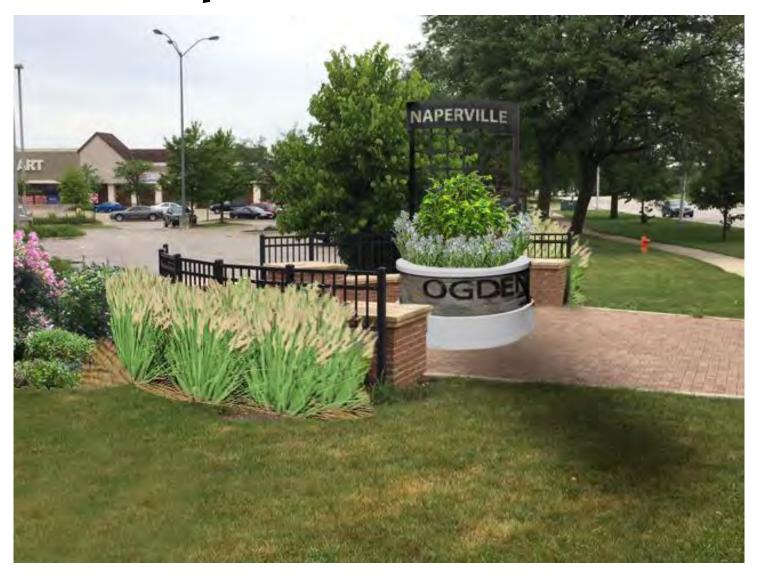

Ogden Avenue Corridor Enhancement Initiative



Columbia
Street
NWC
Corner
Now



# Signage & Streetscape Coordinated



# Directional Signage



NWC Naper-Wheaton Road Now



### NWC Naper-Wheaton Corner New



#### SWC of Naper-Wheaton & Ogden



## SWC of Naper-Wheaton & Ogden New



## Sample Business/City Combo Sign



## Business Sign



#### **Overhead Electric Lines**



#### Buried Electric Lines



## Sample Corner New



### Welcome Sign Now



## Welcome Sign New



#### Corner Feature



#### **Bus Stop Now**



# Bus Stop New



## Delayed Maintenance



## Improved Maintenance



# Intersection Before



# Intersection After



#### Corner Before



# Corner After



#### Corner After



#### Corner Before



## Corner After



#### Electric Box Before



# Electric Box After



### Street Signs Before



# Street Signs After



# Streetscape Islands Before



# Streetscape Islands Improved



#### East Ogden SSA

EAV = \$3 million

10% increase in taxes for 15 years = \$5.4 milli