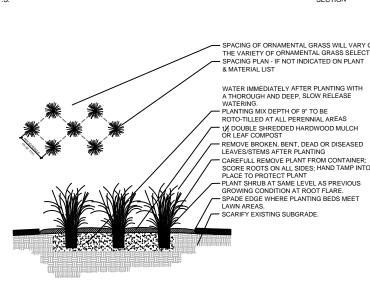

## PLANTING DETAILS

| PLANT                               |                                                                                       | PLANT MATERIAL PROPOSED                                                                                                                                                                                                                                                                                                                                                         |                                                                                                                                                                                               | CALIPER/HEIGHT |                                     |                                                                                                                                                                                                                                                                                                                                                                                                                                                                                                                                                                                                                                                                                                                                                                                                                                                                                                                                                                                                                                                                                                                                                                                                                                                                                                                                                                                                                                                                                                                                                                                                                                                                                                                                                                                                                                                                                                                                                                                                                                                                                                                               |
|-------------------------------------|---------------------------------------------------------------------------------------|---------------------------------------------------------------------------------------------------------------------------------------------------------------------------------------------------------------------------------------------------------------------------------------------------------------------------------------------------------------------------------|-----------------------------------------------------------------------------------------------------------------------------------------------------------------------------------------------|----------------|-------------------------------------|-------------------------------------------------------------------------------------------------------------------------------------------------------------------------------------------------------------------------------------------------------------------------------------------------------------------------------------------------------------------------------------------------------------------------------------------------------------------------------------------------------------------------------------------------------------------------------------------------------------------------------------------------------------------------------------------------------------------------------------------------------------------------------------------------------------------------------------------------------------------------------------------------------------------------------------------------------------------------------------------------------------------------------------------------------------------------------------------------------------------------------------------------------------------------------------------------------------------------------------------------------------------------------------------------------------------------------------------------------------------------------------------------------------------------------------------------------------------------------------------------------------------------------------------------------------------------------------------------------------------------------------------------------------------------------------------------------------------------------------------------------------------------------------------------------------------------------------------------------------------------------------------------------------------------------------------------------------------------------------------------------------------------------------------------------------------------------------------------------------------------------|
| KEY                                 | QUANTITY                                                                              | BOTANICAL NAME                                                                                                                                                                                                                                                                                                                                                                  | COMMON NAME                                                                                                                                                                                   | SIZE           | ROOT                                | SPECIFICATION / NOTES                                                                                                                                                                                                                                                                                                                                                                                                                                                                                                                                                                                                                                                                                                                                                                                                                                                                                                                                                                                                                                                                                                                                                                                                                                                                                                                                                                                                                                                                                                                                                                                                                                                                                                                                                                                                                                                                                                                                                                                                                                                                                                         |
|                                     | Landscape Ma                                                                          |                                                                                                                                                                                                                                                                                                                                                                                 |                                                                                                                                                                                               | 7.22           | 1                                   | 0. 2011.0.1.10.1.2                                                                                                                                                                                                                                                                                                                                                                                                                                                                                                                                                                                                                                                                                                                                                                                                                                                                                                                                                                                                                                                                                                                                                                                                                                                                                                                                                                                                                                                                                                                                                                                                                                                                                                                                                                                                                                                                                                                                                                                                                                                                                                            |
|                                     |                                                                                       |                                                                                                                                                                                                                                                                                                                                                                                 |                                                                                                                                                                                               |                |                                     |                                                                                                                                                                                                                                                                                                                                                                                                                                                                                                                                                                                                                                                                                                                                                                                                                                                                                                                                                                                                                                                                                                                                                                                                                                                                                                                                                                                                                                                                                                                                                                                                                                                                                                                                                                                                                                                                                                                                                                                                                                                                                                                               |
| SHADE TRE                           | EES (DECIDUOL                                                                         | JS)                                                                                                                                                                                                                                                                                                                                                                             |                                                                                                                                                                                               |                |                                     |                                                                                                                                                                                                                                                                                                                                                                                                                                                                                                                                                                                                                                                                                                                                                                                                                                                                                                                                                                                                                                                                                                                                                                                                                                                                                                                                                                                                                                                                                                                                                                                                                                                                                                                                                                                                                                                                                                                                                                                                                                                                                                                               |
| ARM                                 | 2                                                                                     | Acer xfreemanii 'Armstrong'                                                                                                                                                                                                                                                                                                                                                     | Armstrong Red Maple                                                                                                                                                                           | 3.0"           | B&B                                 | Straight central leader, full and even crown. Prune only after planting                                                                                                                                                                                                                                                                                                                                                                                                                                                                                                                                                                                                                                                                                                                                                                                                                                                                                                                                                                                                                                                                                                                                                                                                                                                                                                                                                                                                                                                                                                                                                                                                                                                                                                                                                                                                                                                                                                                                                                                                                                                       |
| ABM                                 | 6                                                                                     | Acer xfreemanii 'Autumn Blaze'                                                                                                                                                                                                                                                                                                                                                  | Autumn Blaze Maple                                                                                                                                                                            | 3.0"           | B&B                                 | Straight central leader, full and even crown. Prune only after planting                                                                                                                                                                                                                                                                                                                                                                                                                                                                                                                                                                                                                                                                                                                                                                                                                                                                                                                                                                                                                                                                                                                                                                                                                                                                                                                                                                                                                                                                                                                                                                                                                                                                                                                                                                                                                                                                                                                                                                                                                                                       |
| FE                                  | 7                                                                                     | Ulmus 'Frontier'                                                                                                                                                                                                                                                                                                                                                                | Frontier Elm                                                                                                                                                                                  | 3.0"           | B&B                                 | Straight central leader, full and even crown. Prune only after planting                                                                                                                                                                                                                                                                                                                                                                                                                                                                                                                                                                                                                                                                                                                                                                                                                                                                                                                                                                                                                                                                                                                                                                                                                                                                                                                                                                                                                                                                                                                                                                                                                                                                                                                                                                                                                                                                                                                                                                                                                                                       |
| FL                                  | ,                                                                                     | Offices Frontier                                                                                                                                                                                                                                                                                                                                                                | Floritier Lilli                                                                                                                                                                               | 3.0            | DQD                                 | Straight central reader, full and even crown. Frune only after planting                                                                                                                                                                                                                                                                                                                                                                                                                                                                                                                                                                                                                                                                                                                                                                                                                                                                                                                                                                                                                                                                                                                                                                                                                                                                                                                                                                                                                                                                                                                                                                                                                                                                                                                                                                                                                                                                                                                                                                                                                                                       |
| PLANT                               |                                                                                       | PLANT MATERIAL PROPOSED                                                                                                                                                                                                                                                                                                                                                         |                                                                                                                                                                                               | CALIPER/HEIGHT |                                     |                                                                                                                                                                                                                                                                                                                                                                                                                                                                                                                                                                                                                                                                                                                                                                                                                                                                                                                                                                                                                                                                                                                                                                                                                                                                                                                                                                                                                                                                                                                                                                                                                                                                                                                                                                                                                                                                                                                                                                                                                                                                                                                               |
| KEY                                 | QUANTITY                                                                              | BOTANICAL NAME                                                                                                                                                                                                                                                                                                                                                                  | COMMON NAME                                                                                                                                                                                   | SIZE           | ROOT                                | SPECIFICATION / NOTES                                                                                                                                                                                                                                                                                                                                                                                                                                                                                                                                                                                                                                                                                                                                                                                                                                                                                                                                                                                                                                                                                                                                                                                                                                                                                                                                                                                                                                                                                                                                                                                                                                                                                                                                                                                                                                                                                                                                                                                                                                                                                                         |
|                                     | NTAL TREES (DE                                                                        |                                                                                                                                                                                                                                                                                                                                                                                 | COMMON NAME                                                                                                                                                                                   | JIZL           | KOOT                                | SPECIFICATION / NOTES                                                                                                                                                                                                                                                                                                                                                                                                                                                                                                                                                                                                                                                                                                                                                                                                                                                                                                                                                                                                                                                                                                                                                                                                                                                                                                                                                                                                                                                                                                                                                                                                                                                                                                                                                                                                                                                                                                                                                                                                                                                                                                         |
| PFC                                 | VIAL IREES (DE                                                                        | Malus x 'Prairifire'                                                                                                                                                                                                                                                                                                                                                            | Parisis Fire Flavoring Cash and                                                                                                                                                               | 7-8' H         | D0 D                                | Well belowed and it stores at the collection of |
| JTL                                 | 2                                                                                     |                                                                                                                                                                                                                                                                                                                                                                                 | Prairie Fire Flowering Crabapple                                                                                                                                                              | 7-8 П<br>2.5"  | B&B<br>B&B                          | Well balanced multi-stemmed tree with minimum four canes, and full appearar                                                                                                                                                                                                                                                                                                                                                                                                                                                                                                                                                                                                                                                                                                                                                                                                                                                                                                                                                                                                                                                                                                                                                                                                                                                                                                                                                                                                                                                                                                                                                                                                                                                                                                                                                                                                                                                                                                                                                                                                                                                   |
| JIL                                 | 2                                                                                     | Syringa reticulata 'Ivory Silk'                                                                                                                                                                                                                                                                                                                                                 | Ivory Silk Japanese Tree Lilac                                                                                                                                                                | 2.5            | D&D                                 | Straight central leader, full and even crown. Prune only after planting                                                                                                                                                                                                                                                                                                                                                                                                                                                                                                                                                                                                                                                                                                                                                                                                                                                                                                                                                                                                                                                                                                                                                                                                                                                                                                                                                                                                                                                                                                                                                                                                                                                                                                                                                                                                                                                                                                                                                                                                                                                       |
| DIANIT                              | 1                                                                                     | DI ANT MATERIAL PROPOSER                                                                                                                                                                                                                                                                                                                                                        | T                                                                                                                                                                                             | UEICUT         |                                     |                                                                                                                                                                                                                                                                                                                                                                                                                                                                                                                                                                                                                                                                                                                                                                                                                                                                                                                                                                                                                                                                                                                                                                                                                                                                                                                                                                                                                                                                                                                                                                                                                                                                                                                                                                                                                                                                                                                                                                                                                                                                                                                               |
| PLANT                               | OLIANITITY                                                                            | PLANT MATERIAL PROPOSED                                                                                                                                                                                                                                                                                                                                                         | COMMONIANAS                                                                                                                                                                                   | HEIGHT         | DOOT                                | CDECIFICATION / NOTEC                                                                                                                                                                                                                                                                                                                                                                                                                                                                                                                                                                                                                                                                                                                                                                                                                                                                                                                                                                                                                                                                                                                                                                                                                                                                                                                                                                                                                                                                                                                                                                                                                                                                                                                                                                                                                                                                                                                                                                                                                                                                                                         |
| KEY                                 | QUANTITY                                                                              | BOTANICAL NAME                                                                                                                                                                                                                                                                                                                                                                  | COMMON NAME                                                                                                                                                                                   | SIZE           | ROOT                                | SPECIFICATION / NOTES                                                                                                                                                                                                                                                                                                                                                                                                                                                                                                                                                                                                                                                                                                                                                                                                                                                                                                                                                                                                                                                                                                                                                                                                                                                                                                                                                                                                                                                                                                                                                                                                                                                                                                                                                                                                                                                                                                                                                                                                                                                                                                         |
| EVERGREE                            |                                                                                       |                                                                                                                                                                                                                                                                                                                                                                                 |                                                                                                                                                                                               |                |                                     |                                                                                                                                                                                                                                                                                                                                                                                                                                                                                                                                                                                                                                                                                                                                                                                                                                                                                                                                                                                                                                                                                                                                                                                                                                                                                                                                                                                                                                                                                                                                                                                                                                                                                                                                                                                                                                                                                                                                                                                                                                                                                                                               |
| NS                                  | 11                                                                                    | Picea abies                                                                                                                                                                                                                                                                                                                                                                     | Norway Spruce                                                                                                                                                                                 | 8'             | B&B                                 | Evenly shaped tree with branching to the ground                                                                                                                                                                                                                                                                                                                                                                                                                                                                                                                                                                                                                                                                                                                                                                                                                                                                                                                                                                                                                                                                                                                                                                                                                                                                                                                                                                                                                                                                                                                                                                                                                                                                                                                                                                                                                                                                                                                                                                                                                                                                               |
| BHS                                 | 3                                                                                     | Picea densata 'glauca'                                                                                                                                                                                                                                                                                                                                                          | Black Hills Spruce                                                                                                                                                                            | 8'             | B&B                                 | Evenly shaped tree with branching to the ground                                                                                                                                                                                                                                                                                                                                                                                                                                                                                                                                                                                                                                                                                                                                                                                                                                                                                                                                                                                                                                                                                                                                                                                                                                                                                                                                                                                                                                                                                                                                                                                                                                                                                                                                                                                                                                                                                                                                                                                                                                                                               |
| NA                                  | 15                                                                                    | Thuja occidentalis 'Nigra'                                                                                                                                                                                                                                                                                                                                                      | Nigra Arborvitae                                                                                                                                                                              | 60"            | B&B                                 | Evenly shaped tree with branching to the ground                                                                                                                                                                                                                                                                                                                                                                                                                                                                                                                                                                                                                                                                                                                                                                                                                                                                                                                                                                                                                                                                                                                                                                                                                                                                                                                                                                                                                                                                                                                                                                                                                                                                                                                                                                                                                                                                                                                                                                                                                                                                               |
|                                     | <u> </u>                                                                              |                                                                                                                                                                                                                                                                                                                                                                                 | Т                                                                                                                                                                                             |                |                                     |                                                                                                                                                                                                                                                                                                                                                                                                                                                                                                                                                                                                                                                                                                                                                                                                                                                                                                                                                                                                                                                                                                                                                                                                                                                                                                                                                                                                                                                                                                                                                                                                                                                                                                                                                                                                                                                                                                                                                                                                                                                                                                                               |
| PLANT                               |                                                                                       | PLANT MATERIAL PROPOSED                                                                                                                                                                                                                                                                                                                                                         |                                                                                                                                                                                               | SHRUB          | ROOT/                               |                                                                                                                                                                                                                                                                                                                                                                                                                                                                                                                                                                                                                                                                                                                                                                                                                                                                                                                                                                                                                                                                                                                                                                                                                                                                                                                                                                                                                                                                                                                                                                                                                                                                                                                                                                                                                                                                                                                                                                                                                                                                                                                               |
| KEY                                 | QUANTITY                                                                              | BOTANICAL NAME                                                                                                                                                                                                                                                                                                                                                                  | COMMON NAME                                                                                                                                                                                   | SIZE (HEIGHT)  | CONT.                               | SPECIFICATION / NOTES                                                                                                                                                                                                                                                                                                                                                                                                                                                                                                                                                                                                                                                                                                                                                                                                                                                                                                                                                                                                                                                                                                                                                                                                                                                                                                                                                                                                                                                                                                                                                                                                                                                                                                                                                                                                                                                                                                                                                                                                                                                                                                         |
| EVERGREE                            | N SHURBS                                                                              |                                                                                                                                                                                                                                                                                                                                                                                 |                                                                                                                                                                                               |                |                                     |                                                                                                                                                                                                                                                                                                                                                                                                                                                                                                                                                                                                                                                                                                                                                                                                                                                                                                                                                                                                                                                                                                                                                                                                                                                                                                                                                                                                                                                                                                                                                                                                                                                                                                                                                                                                                                                                                                                                                                                                                                                                                                                               |
| KCPJ                                | 73                                                                                    | Juniperus chinensis 'Kallay'                                                                                                                                                                                                                                                                                                                                                    | Kallay Compact Pfitzer Juniper                                                                                                                                                                | #5             | Cont.                               | Full rounded well branched shrub                                                                                                                                                                                                                                                                                                                                                                                                                                                                                                                                                                                                                                                                                                                                                                                                                                                                                                                                                                                                                                                                                                                                                                                                                                                                                                                                                                                                                                                                                                                                                                                                                                                                                                                                                                                                                                                                                                                                                                                                                                                                                              |
| PA                                  | 5                                                                                     | Thuja occidentalis 'Pyramidalis'                                                                                                                                                                                                                                                                                                                                                | Pyramidal Arborvitae                                                                                                                                                                          | 24"            | Cont.                               | Full, well rooted plant, evenly shaped                                                                                                                                                                                                                                                                                                                                                                                                                                                                                                                                                                                                                                                                                                                                                                                                                                                                                                                                                                                                                                                                                                                                                                                                                                                                                                                                                                                                                                                                                                                                                                                                                                                                                                                                                                                                                                                                                                                                                                                                                                                                                        |
|                                     |                                                                                       |                                                                                                                                                                                                                                                                                                                                                                                 |                                                                                                                                                                                               |                |                                     |                                                                                                                                                                                                                                                                                                                                                                                                                                                                                                                                                                                                                                                                                                                                                                                                                                                                                                                                                                                                                                                                                                                                                                                                                                                                                                                                                                                                                                                                                                                                                                                                                                                                                                                                                                                                                                                                                                                                                                                                                                                                                                                               |
| PLANT                               |                                                                                       | PLANT MATERIAL PROPOSED                                                                                                                                                                                                                                                                                                                                                         |                                                                                                                                                                                               | SHRUB          | ROOT/                               |                                                                                                                                                                                                                                                                                                                                                                                                                                                                                                                                                                                                                                                                                                                                                                                                                                                                                                                                                                                                                                                                                                                                                                                                                                                                                                                                                                                                                                                                                                                                                                                                                                                                                                                                                                                                                                                                                                                                                                                                                                                                                                                               |
| KEY                                 | QUANTITY                                                                              | BOTANICAL NAME                                                                                                                                                                                                                                                                                                                                                                  | COMMON NAME                                                                                                                                                                                   | SIZE (HEIGHT)  | CONT.                               | SPECIFICATION / NOTES                                                                                                                                                                                                                                                                                                                                                                                                                                                                                                                                                                                                                                                                                                                                                                                                                                                                                                                                                                                                                                                                                                                                                                                                                                                                                                                                                                                                                                                                                                                                                                                                                                                                                                                                                                                                                                                                                                                                                                                                                                                                                                         |
| DECIDUOU                            | JS SHRUBS                                                                             |                                                                                                                                                                                                                                                                                                                                                                                 |                                                                                                                                                                                               |                |                                     |                                                                                                                                                                                                                                                                                                                                                                                                                                                                                                                                                                                                                                                                                                                                                                                                                                                                                                                                                                                                                                                                                                                                                                                                                                                                                                                                                                                                                                                                                                                                                                                                                                                                                                                                                                                                                                                                                                                                                                                                                                                                                                                               |
| SF                                  | 9                                                                                     | Forsythia intermedia 'Sunrise'                                                                                                                                                                                                                                                                                                                                                  | Sunrise Forsythia                                                                                                                                                                             | 42"            | Cont.                               | Full, well rooted plant, evenly shaped                                                                                                                                                                                                                                                                                                                                                                                                                                                                                                                                                                                                                                                                                                                                                                                                                                                                                                                                                                                                                                                                                                                                                                                                                                                                                                                                                                                                                                                                                                                                                                                                                                                                                                                                                                                                                                                                                                                                                                                                                                                                                        |
| GMAC                                | 13                                                                                    | Ribes alpinum 'Green Mound'                                                                                                                                                                                                                                                                                                                                                     | Green Mound Alpine Currant                                                                                                                                                                    | #5             | Cont.                               | Full, well rooted plant, evenly shaped                                                                                                                                                                                                                                                                                                                                                                                                                                                                                                                                                                                                                                                                                                                                                                                                                                                                                                                                                                                                                                                                                                                                                                                                                                                                                                                                                                                                                                                                                                                                                                                                                                                                                                                                                                                                                                                                                                                                                                                                                                                                                        |
| DPL                                 | 42                                                                                    | Syringa meyeri 'Palabin'                                                                                                                                                                                                                                                                                                                                                        | Palabin Dwarf Lilac                                                                                                                                                                           | 30"            | Cont.                               | Full, well rooted plant, evenly shaped                                                                                                                                                                                                                                                                                                                                                                                                                                                                                                                                                                                                                                                                                                                                                                                                                                                                                                                                                                                                                                                                                                                                                                                                                                                                                                                                                                                                                                                                                                                                                                                                                                                                                                                                                                                                                                                                                                                                                                                                                                                                                        |
| BMAV                                | 6                                                                                     | Viburnum dentatum 'Christom' Blue Muffin                                                                                                                                                                                                                                                                                                                                        | Blue Muffin Arrowood Viburnum                                                                                                                                                                 | 42"            | Cont.                               | Full, well rooted plant, evenly shaped                                                                                                                                                                                                                                                                                                                                                                                                                                                                                                                                                                                                                                                                                                                                                                                                                                                                                                                                                                                                                                                                                                                                                                                                                                                                                                                                                                                                                                                                                                                                                                                                                                                                                                                                                                                                                                                                                                                                                                                                                                                                                        |
| AJAV                                | 16                                                                                    | Viburnum dentatum 'Autumn Jazz'                                                                                                                                                                                                                                                                                                                                                 | Autumn Jazz Arrowood Viburnum                                                                                                                                                                 | 60"            | Cont.                               | Full, well rooted plant, evenly shaped                                                                                                                                                                                                                                                                                                                                                                                                                                                                                                                                                                                                                                                                                                                                                                                                                                                                                                                                                                                                                                                                                                                                                                                                                                                                                                                                                                                                                                                                                                                                                                                                                                                                                                                                                                                                                                                                                                                                                                                                                                                                                        |
| MV                                  | 5                                                                                     | Viburnum lantana 'Mohican'                                                                                                                                                                                                                                                                                                                                                      | Mohican Viburnum                                                                                                                                                                              | 42"            | B&B                                 | Full, well rounded plant with moist rootball and healthy appearance                                                                                                                                                                                                                                                                                                                                                                                                                                                                                                                                                                                                                                                                                                                                                                                                                                                                                                                                                                                                                                                                                                                                                                                                                                                                                                                                                                                                                                                                                                                                                                                                                                                                                                                                                                                                                                                                                                                                                                                                                                                           |
| 1010                                | 3                                                                                     | Vibarram antana Womean                                                                                                                                                                                                                                                                                                                                                          | Womean Visamani                                                                                                                                                                               | 12             | Dab                                 | Tan, went founded plant with moist football and neartify appearance                                                                                                                                                                                                                                                                                                                                                                                                                                                                                                                                                                                                                                                                                                                                                                                                                                                                                                                                                                                                                                                                                                                                                                                                                                                                                                                                                                                                                                                                                                                                                                                                                                                                                                                                                                                                                                                                                                                                                                                                                                                           |
| PLANT                               |                                                                                       | PLANT MATERIAL PROPOSED                                                                                                                                                                                                                                                                                                                                                         |                                                                                                                                                                                               | CONTAINER      |                                     |                                                                                                                                                                                                                                                                                                                                                                                                                                                                                                                                                                                                                                                                                                                                                                                                                                                                                                                                                                                                                                                                                                                                                                                                                                                                                                                                                                                                                                                                                                                                                                                                                                                                                                                                                                                                                                                                                                                                                                                                                                                                                                                               |
| KEY                                 | QUANTITY                                                                              | BOTANICAL NAME                                                                                                                                                                                                                                                                                                                                                                  | COMMON NAME                                                                                                                                                                                   | SIZE           |                                     | SPECIFICATION / NOTES                                                                                                                                                                                                                                                                                                                                                                                                                                                                                                                                                                                                                                                                                                                                                                                                                                                                                                                                                                                                                                                                                                                                                                                                                                                                                                                                                                                                                                                                                                                                                                                                                                                                                                                                                                                                                                                                                                                                                                                                                                                                                                         |
|                                     | NTAL GRASSES                                                                          |                                                                                                                                                                                                                                                                                                                                                                                 |                                                                                                                                                                                               |                |                                     | •                                                                                                                                                                                                                                                                                                                                                                                                                                                                                                                                                                                                                                                                                                                                                                                                                                                                                                                                                                                                                                                                                                                                                                                                                                                                                                                                                                                                                                                                                                                                                                                                                                                                                                                                                                                                                                                                                                                                                                                                                                                                                                                             |
| KFRG                                | 56                                                                                    | Calamagrostis acutiflora 'Karl Foerster'                                                                                                                                                                                                                                                                                                                                        | Karl Foerster Feather Reed Grass                                                                                                                                                              | #1             | Cont.                               | Full, well rooted plant                                                                                                                                                                                                                                                                                                                                                                                                                                                                                                                                                                                                                                                                                                                                                                                                                                                                                                                                                                                                                                                                                                                                                                                                                                                                                                                                                                                                                                                                                                                                                                                                                                                                                                                                                                                                                                                                                                                                                                                                                                                                                                       |
|                                     |                                                                                       |                                                                                                                                                                                                                                                                                                                                                                                 |                                                                                                                                                                                               |                |                                     |                                                                                                                                                                                                                                                                                                                                                                                                                                                                                                                                                                                                                                                                                                                                                                                                                                                                                                                                                                                                                                                                                                                                                                                                                                                                                                                                                                                                                                                                                                                                                                                                                                                                                                                                                                                                                                                                                                                                                                                                                                                                                                                               |
| PLANT                               |                                                                                       | PLANT MATERIAL PROPOSED                                                                                                                                                                                                                                                                                                                                                         |                                                                                                                                                                                               | CONTAINER      |                                     |                                                                                                                                                                                                                                                                                                                                                                                                                                                                                                                                                                                                                                                                                                                                                                                                                                                                                                                                                                                                                                                                                                                                                                                                                                                                                                                                                                                                                                                                                                                                                                                                                                                                                                                                                                                                                                                                                                                                                                                                                                                                                                                               |
| KEY                                 | QUANTITY                                                                              | BOTANICAL NAME                                                                                                                                                                                                                                                                                                                                                                  | COMMON NAME                                                                                                                                                                                   | SIZE           |                                     | SPECIFICATION / NOTES                                                                                                                                                                                                                                                                                                                                                                                                                                                                                                                                                                                                                                                                                                                                                                                                                                                                                                                                                                                                                                                                                                                                                                                                                                                                                                                                                                                                                                                                                                                                                                                                                                                                                                                                                                                                                                                                                                                                                                                                                                                                                                         |
|                                     | OUS PERENNIA                                                                          | -                                                                                                                                                                                                                                                                                                                                                                               |                                                                                                                                                                                               | 7.22           |                                     | 3. 20.1.01.10.1.7                                                                                                                                                                                                                                                                                                                                                                                                                                                                                                                                                                                                                                                                                                                                                                                                                                                                                                                                                                                                                                                                                                                                                                                                                                                                                                                                                                                                                                                                                                                                                                                                                                                                                                                                                                                                                                                                                                                                                                                                                                                                                                             |
|                                     | 7                                                                                     | Hemerocallis 'Catherine Woodbury'                                                                                                                                                                                                                                                                                                                                               | Catherine Woodbury Daylilly (Soft Pink)                                                                                                                                                       | #1             | Cont.                               | Full, well rooted plant, evenly shaped                                                                                                                                                                                                                                                                                                                                                                                                                                                                                                                                                                                                                                                                                                                                                                                                                                                                                                                                                                                                                                                                                                                                                                                                                                                                                                                                                                                                                                                                                                                                                                                                                                                                                                                                                                                                                                                                                                                                                                                                                                                                                        |
| MDI                                 |                                                                                       | ·                                                                                                                                                                                                                                                                                                                                                                               | Hyperion Daylilly (Lemon Yellow)                                                                                                                                                              | #1             | Cont.                               | Full, well rooted plant, evenly shaped                                                                                                                                                                                                                                                                                                                                                                                                                                                                                                                                                                                                                                                                                                                                                                                                                                                                                                                                                                                                                                                                                                                                                                                                                                                                                                                                                                                                                                                                                                                                                                                                                                                                                                                                                                                                                                                                                                                                                                                                                                                                                        |
| MDL<br>MDI                          |                                                                                       | Hemerocallis 'Hyperion'                                                                                                                                                                                                                                                                                                                                                         |                                                                                                                                                                                               |                |                                     | . a, trem rooted praint, evenly anaped                                                                                                                                                                                                                                                                                                                                                                                                                                                                                                                                                                                                                                                                                                                                                                                                                                                                                                                                                                                                                                                                                                                                                                                                                                                                                                                                                                                                                                                                                                                                                                                                                                                                                                                                                                                                                                                                                                                                                                                                                                                                                        |
| MDL                                 | 7                                                                                     | Hemerocallis 'Hyperion' Hemerocallis 'Summer Wine'                                                                                                                                                                                                                                                                                                                              |                                                                                                                                                                                               |                |                                     | Full well rooted plant, evenly shaped                                                                                                                                                                                                                                                                                                                                                                                                                                                                                                                                                                                                                                                                                                                                                                                                                                                                                                                                                                                                                                                                                                                                                                                                                                                                                                                                                                                                                                                                                                                                                                                                                                                                                                                                                                                                                                                                                                                                                                                                                                                                                         |
| MDL<br>MDL                          | 7<br>7                                                                                | Hemerocallis 'Summer Wine'                                                                                                                                                                                                                                                                                                                                                      | Summer Wine Daylilly (Maroon)                                                                                                                                                                 | #1             | Cont.                               | Full, well rooted plant, evenly shaped                                                                                                                                                                                                                                                                                                                                                                                                                                                                                                                                                                                                                                                                                                                                                                                                                                                                                                                                                                                                                                                                                                                                                                                                                                                                                                                                                                                                                                                                                                                                                                                                                                                                                                                                                                                                                                                                                                                                                                                                                                                                                        |
| MDL<br>MDL<br>WLC                   | 7<br>7<br>74                                                                          | Hemerocallis 'Summer Wine'<br>Nepeta faassenii 'Walker's Low'                                                                                                                                                                                                                                                                                                                   | Summer Wine Daylilly (Maroon)<br>Walker's Low Catmint                                                                                                                                         | #1<br>#1       | Cont.<br>Cont.                      | Full, well rooted plant, evenly shaped                                                                                                                                                                                                                                                                                                                                                                                                                                                                                                                                                                                                                                                                                                                                                                                                                                                                                                                                                                                                                                                                                                                                                                                                                                                                                                                                                                                                                                                                                                                                                                                                                                                                                                                                                                                                                                                                                                                                                                                                                                                                                        |
| MDL<br>MDL                          | 7<br>7                                                                                | Hemerocallis 'Summer Wine'                                                                                                                                                                                                                                                                                                                                                      | Summer Wine Daylilly (Maroon)                                                                                                                                                                 | #1             | Cont.                               |                                                                                                                                                                                                                                                                                                                                                                                                                                                                                                                                                                                                                                                                                                                                                                                                                                                                                                                                                                                                                                                                                                                                                                                                                                                                                                                                                                                                                                                                                                                                                                                                                                                                                                                                                                                                                                                                                                                                                                                                                                                                                                                               |
| MDL<br>MDL<br>WLC<br>RS             | 7<br>7<br>74<br>13                                                                    | Hemerocallis 'Summer Wine'<br>Nepeta faassenii 'Walker's Low'                                                                                                                                                                                                                                                                                                                   | Summer Wine Daylilly (Maroon)<br>Walker's Low Catmint                                                                                                                                         | #1<br>#1       | Cont.<br>Cont.                      | Full, well rooted plant, evenly shaped                                                                                                                                                                                                                                                                                                                                                                                                                                                                                                                                                                                                                                                                                                                                                                                                                                                                                                                                                                                                                                                                                                                                                                                                                                                                                                                                                                                                                                                                                                                                                                                                                                                                                                                                                                                                                                                                                                                                                                                                                                                                                        |
| MDL<br>MDL<br>WLC<br>RS<br>LAWN RES | 7<br>7<br>74<br>13<br>STORATION                                                       | Hemerocallis 'Summer Wine'<br>Nepeta faassenii 'Walker's Low'<br>Perovskia atriplicifolia                                                                                                                                                                                                                                                                                       | Summer Wine Daylilly (Maroon)<br>Walker's Low Catmint                                                                                                                                         | #1<br>#1       | Cont.<br>Cont.<br>Cont.             | Full, well rooted plant, evenly shaped Full, well rooted plant, evenly shaped                                                                                                                                                                                                                                                                                                                                                                                                                                                                                                                                                                                                                                                                                                                                                                                                                                                                                                                                                                                                                                                                                                                                                                                                                                                                                                                                                                                                                                                                                                                                                                                                                                                                                                                                                                                                                                                                                                                                                                                                                                                 |
| MDL<br>MDL<br>WLC<br>RS             | 7<br>7<br>74<br>13                                                                    | Hemerocallis 'Summer Wine'<br>Nepeta faassenii 'Walker's Low'                                                                                                                                                                                                                                                                                                                   | Summer Wine Daylilly (Maroon)<br>Walker's Low Catmint                                                                                                                                         | #1<br>#1       | Cont.<br>Cont.                      | Full, well rooted plant, evenly shaped                                                                                                                                                                                                                                                                                                                                                                                                                                                                                                                                                                                                                                                                                                                                                                                                                                                                                                                                                                                                                                                                                                                                                                                                                                                                                                                                                                                                                                                                                                                                                                                                                                                                                                                                                                                                                                                                                                                                                                                                                                                                                        |
| MDL<br>MDL<br>WLC<br>RS<br>LAWN RES | 7<br>7<br>74<br>13<br>STORATION<br>1200                                               | Hemerocallis 'Summer Wine' Nepeta faassenii 'Walker's Low' Perovskia atriplicifolia Lawn Establishment Area / Grading Area                                                                                                                                                                                                                                                      | Summer Wine Daylilly (Maroon)<br>Walker's Low Catmint<br>Russian Sage                                                                                                                         | #1<br>#1       | Cont.<br>Cont.<br>Cont.             | Full, well rooted plant, evenly shaped Full, well rooted plant, evenly shaped  Cedar Creek Premium Blue Tag Seed Mix (Ph: 888-313-6807)                                                                                                                                                                                                                                                                                                                                                                                                                                                                                                                                                                                                                                                                                                                                                                                                                                                                                                                                                                                                                                                                                                                                                                                                                                                                                                                                                                                                                                                                                                                                                                                                                                                                                                                                                                                                                                                                                                                                                                                       |
| MDL<br>MDL<br>WLC<br>RS<br>LAWN RES | 7<br>7<br>74<br>13<br>STORATION                                                       | Hemerocallis 'Summer Wine'<br>Nepeta faassenii 'Walker's Low'<br>Perovskia atriplicifolia                                                                                                                                                                                                                                                                                       | Summer Wine Daylilly (Maroon)<br>Walker's Low Catmint                                                                                                                                         | #1<br>#1       | Cont.<br>Cont.<br>Cont.             | Full, well rooted plant, evenly shaped Full, well rooted plant, evenly shaped                                                                                                                                                                                                                                                                                                                                                                                                                                                                                                                                                                                                                                                                                                                                                                                                                                                                                                                                                                                                                                                                                                                                                                                                                                                                                                                                                                                                                                                                                                                                                                                                                                                                                                                                                                                                                                                                                                                                                                                                                                                 |
| MDL<br>MDL<br>WLC<br>RS<br>LAWN RES | 7<br>7<br>74<br>13<br>STORATION<br>1200                                               | Hemerocallis 'Summer Wine' Nepeta faassenii 'Walker's Low' Perovskia atriplicifolia Lawn Establishment Area / Grading Area                                                                                                                                                                                                                                                      | Summer Wine Daylilly (Maroon)<br>Walker's Low Catmint<br>Russian Sage                                                                                                                         | #1<br>#1       | Cont.<br>Cont.<br>Cont.             | Full, well rooted plant, evenly shaped Full, well rooted plant, evenly shaped  Cedar Creek Premium Blue Tag Seed Mix (Ph: 888-313-6807)                                                                                                                                                                                                                                                                                                                                                                                                                                                                                                                                                                                                                                                                                                                                                                                                                                                                                                                                                                                                                                                                                                                                                                                                                                                                                                                                                                                                                                                                                                                                                                                                                                                                                                                                                                                                                                                                                                                                                                                       |
| MDL<br>MDL<br>WLC<br>RS<br>LAWN RES | 7<br>74<br>13<br>STORATION<br>1200<br>10664                                           | Hemerocallis 'Summer Wine' Nepeta faassenii 'Walker's Low' Perovskia atriplicifolia  Lawn Establishment Area / Grading Area  Erosion Matting for sloped seeded areas                                                                                                                                                                                                            | Summer Wine Daylilly (Maroon) Walker's Low Catmint Russian Sage  see plan for area delineation                                                                                                | #1<br>#1       | Cont.<br>Cont.<br>SY                | Full, well rooted plant, evenly shaped Full, well rooted plant, evenly shaped  Cedar Creek Premium Blue Tag Seed Mix (Ph: 888-313-6807)  EroTex DS75 Erosion Control Blanket (or approved equal)                                                                                                                                                                                                                                                                                                                                                                                                                                                                                                                                                                                                                                                                                                                                                                                                                                                                                                                                                                                                                                                                                                                                                                                                                                                                                                                                                                                                                                                                                                                                                                                                                                                                                                                                                                                                                                                                                                                              |
| MDL<br>MDL<br>WLC<br>RS<br>LAWN RES | 7<br>7<br>74<br>13<br>STORATION<br>1200                                               | Hemerocallis 'Summer Wine' Nepeta faassenii 'Walker's Low' Perovskia atriplicifolia Lawn Establishment Area / Grading Area                                                                                                                                                                                                                                                      | Summer Wine Daylilly (Maroon)<br>Walker's Low Catmint<br>Russian Sage                                                                                                                         | #1<br>#1       | Cont.<br>Cont.<br>Cont.             | Full, well rooted plant, evenly shaped Full, well rooted plant, evenly shaped  Cedar Creek Premium Blue Tag Seed Mix (Ph: 888-313-6807)                                                                                                                                                                                                                                                                                                                                                                                                                                                                                                                                                                                                                                                                                                                                                                                                                                                                                                                                                                                                                                                                                                                                                                                                                                                                                                                                                                                                                                                                                                                                                                                                                                                                                                                                                                                                                                                                                                                                                                                       |
| MDL<br>MDL<br>WLC<br>RS<br>LAWN RES | 7<br>74<br>13<br>STORATION<br>1200<br>10664                                           | Hemerocallis 'Summer Wine' Nepeta faassenii 'Walker's Low' Perovskia atriplicifolia  Lawn Establishment Area / Grading Area  Erosion Matting for sloped seeded areas  AFTEC 6' Tall Concrete Screen Fence                                                                                                                                                                       | Summer Wine Daylilly (Maroon) Walker's Low Catmint Russian Sage  see plan for area delineation  see plan for location                                                                         | #1<br>#1       | Cont.<br>Cont.<br>SY<br>SF          | Full, well rooted plant, evenly shaped Full, well rooted plant, evenly shaped  Cedar Creek Premium Blue Tag Seed Mix (Ph: 888-313-6807)  EroTex DS75 Erosion Control Blanket (or approved equal)  Brick Veneer to Match Building                                                                                                                                                                                                                                                                                                                                                                                                                                                                                                                                                                                                                                                                                                                                                                                                                                                                                                                                                                                                                                                                                                                                                                                                                                                                                                                                                                                                                                                                                                                                                                                                                                                                                                                                                                                                                                                                                              |
| MDL<br>MDL<br>WLC<br>RS<br>LAWN RES | 7<br>74<br>13<br>STORATION<br>1200<br>10664                                           | Hemerocallis 'Summer Wine' Nepeta faassenii 'Walker's Low' Perovskia atriplicifolia  Lawn Establishment Area / Grading Area  Erosion Matting for sloped seeded areas  AFTEC 6' Tall Concrete Screen Fence  Heritage River Gravel Mulch (1.0-1.5" pieces)                                                                                                                        | Summer Wine Daylilly (Maroon) Walker's Low Catmint Russian Sage  see plan for area delineation                                                                                                | #1<br>#1       | Cont.<br>Cont.<br>SY                | Full, well rooted plant, evenly shaped Full, well rooted plant, evenly shaped  Cedar Creek Premium Blue Tag Seed Mix (Ph: 888-313-6807)  EroTex DS75 Erosion Control Blanket (or approved equal)                                                                                                                                                                                                                                                                                                                                                                                                                                                                                                                                                                                                                                                                                                                                                                                                                                                                                                                                                                                                                                                                                                                                                                                                                                                                                                                                                                                                                                                                                                                                                                                                                                                                                                                                                                                                                                                                                                                              |
| MDL<br>MDL<br>WLC<br>RS<br>LAWN RES | 7<br>74<br>13<br>STORATION<br>1200<br>10664<br>• Materials<br>24                      | Hemerocallis 'Summer Wine' Nepeta faassenii 'Walker's Low' Perovskia atriplicifolia  Lawn Establishment Area / Grading Area  Erosion Matting for sloped seeded areas  AFTEC 6' Tall Concrete Screen Fence                                                                                                                                                                       | Summer Wine Daylilly (Maroon) Walker's Low Catmint Russian Sage  see plan for area delineation  see plan for location                                                                         | #1<br>#1<br>#2 | Cont.<br>Cont.<br>SY<br>SF          | Full, well rooted plant, evenly shaped Full, well rooted plant, evenly shaped  Cedar Creek Premium Blue Tag Seed Mix (Ph: 888-313-6807)  EroTex DS75 Erosion Control Blanket (or approved equal)  Brick Veneer to Match Building                                                                                                                                                                                                                                                                                                                                                                                                                                                                                                                                                                                                                                                                                                                                                                                                                                                                                                                                                                                                                                                                                                                                                                                                                                                                                                                                                                                                                                                                                                                                                                                                                                                                                                                                                                                                                                                                                              |
| MDL<br>MDL<br>WLC<br>RS<br>LAWN RES | 7<br>74<br>13<br>STORATION<br>1200<br>10664<br>• Materials<br>24                      | Hemerocallis 'Summer Wine' Nepeta faassenii 'Walker's Low' Perovskia atriplicifolia  Lawn Establishment Area / Grading Area  Erosion Matting for sloped seeded areas  AFTEC 6' Tall Concrete Screen Fence  Heritage River Gravel Mulch (1.0-1.5" pieces)                                                                                                                        | Summer Wine Daylilly (Maroon) Walker's Low Catmint Russian Sage  see plan for area delineation  see plan for location  1,000 SF                                                               | #1<br>#1<br>#2 | Cont. Cont. SY SF LF TN             | Full, well rooted plant, evenly shaped Full, well rooted plant, evenly shaped  Cedar Creek Premium Blue Tag Seed Mix (Ph: 888-313-6807)  EroTex DS75 Erosion Control Blanket (or approved equal)  Brick Veneer to Match Building                                                                                                                                                                                                                                                                                                                                                                                                                                                                                                                                                                                                                                                                                                                                                                                                                                                                                                                                                                                                                                                                                                                                                                                                                                                                                                                                                                                                                                                                                                                                                                                                                                                                                                                                                                                                                                                                                              |
| MDL<br>MDL<br>WLC<br>RS<br>LAWN RES | 7<br>74<br>13<br>STORATION<br>1200<br>10664<br>e Materials<br>24<br>14<br>410         | Hemerocallis 'Summer Wine' Nepeta faassenii 'Walker's Low' Perovskia atriplicifolia  Lawn Establishment Area / Grading Area  Erosion Matting for sloped seeded areas  AFTEC 6' Tall Concrete Screen Fence  Heritage River Gravel Mulch (1.0-1.5" pieces) Aluminum Edge Restraint (gravel areas)                                                                                 | Summer Wine Daylilly (Maroon) Walker's Low Catmint Russian Sage  see plan for area delineation  see plan for location  1,000 SF Permaloc ProSlide 3/16"x5.5" Black Dura                       | #1<br>#1<br>#2 | Cont. Cont. SY SF LF TN LF          | Full, well rooted plant, evenly shaped Full, well rooted plant, evenly shaped  Cedar Creek Premium Blue Tag Seed Mix (Ph: 888-313-6807)  EroTex DS75 Erosion Control Blanket (or approved equal)  Brick Veneer to Match Building                                                                                                                                                                                                                                                                                                                                                                                                                                                                                                                                                                                                                                                                                                                                                                                                                                                                                                                                                                                                                                                                                                                                                                                                                                                                                                                                                                                                                                                                                                                                                                                                                                                                                                                                                                                                                                                                                              |
| MDL<br>MDL<br>WLC<br>RS<br>LAWN RES | 7<br>74<br>13<br>STORATION<br>1200<br>10664<br>e Materials<br>24<br>14<br>410         | Hemerocallis 'Summer Wine' Nepeta faassenii 'Walker's Low' Perovskia atriplicifolia  Lawn Establishment Area / Grading Area  Erosion Matting for sloped seeded areas  AFTEC 6' Tall Concrete Screen Fence  Heritage River Gravel Mulch (1.0-1.5" pieces) Aluminum Edge Restraint (gravel areas)                                                                                 | Summer Wine Daylilly (Maroon) Walker's Low Catmint Russian Sage  see plan for area delineation  see plan for location  1,000 SF Permaloc ProSlide 3/16"x5.5" Black Dura                       | #1<br>#1<br>#2 | Cont. Cont. SY SF LF TN LF          | Full, well rooted plant, evenly shaped Full, well rooted plant, evenly shaped  Cedar Creek Premium Blue Tag Seed Mix (Ph: 888-313-6807)  EroTex DS75 Erosion Control Blanket (or approved equal)  Brick Veneer to Match Building                                                                                                                                                                                                                                                                                                                                                                                                                                                                                                                                                                                                                                                                                                                                                                                                                                                                                                                                                                                                                                                                                                                                                                                                                                                                                                                                                                                                                                                                                                                                                                                                                                                                                                                                                                                                                                                                                              |
| MDL<br>MDL<br>WLC<br>RS<br>LAWN RES | 7<br>74<br>13<br>STORATION<br>1200<br>10664<br>• Materials<br>24<br>14<br>410<br>1000 | Hemerocallis 'Summer Wine' Nepeta faassenii 'Walker's Low' Perovskia atriplicifolia  Lawn Establishment Area / Grading Area  Erosion Matting for sloped seeded areas  AFTEC 6' Tall Concrete Screen Fence  Heritage River Gravel Mulch (1.0-1.5" pieces) Aluminum Edge Restraint (gravel areas) Landscape Fabric                                                                | Summer Wine Daylilly (Maroon) Walker's Low Catmint Russian Sage  see plan for area delineation  see plan for location  1,000 SF Permaloc ProSlide 3/16"x5.5" Black Dura                       | #1<br>#1<br>#2 | Cont. Cont. SY SF LF TN LF SF       | Full, well rooted plant, evenly shaped Full, well rooted plant, evenly shaped  Cedar Creek Premium Blue Tag Seed Mix (Ph: 888-313-6807)  EroTex DS75 Erosion Control Blanket (or approved equal)  Brick Veneer to Match Building  2" depth                                                                                                                                                                                                                                                                                                                                                                                                                                                                                                                                                                                                                                                                                                                                                                                                                                                                                                                                                                                                                                                                                                                                                                                                                                                                                                                                                                                                                                                                                                                                                                                                                                                                                                                                                                                                                                                                                    |
| MDL<br>MDL<br>WLC<br>RS<br>LAWN RES | 7 7 74 13  STORATION 1200 10664  Materials 24 14 410 1000 59 39                       | Hemerocallis 'Summer Wine' Nepeta faassenii 'Walker's Low' Perovskia atriplicifolia  Lawn Establishment Area / Grading Area  Erosion Matting for sloped seeded areas  AFTEC 6' Tall Concrete Screen Fence  Heritage River Gravel Mulch (1.0-1.5" pieces) Aluminum Edge Restraint (gravel areas) Landscape Fabric  Shredded Hardwood Mulch (3" depth) Soil Amendments (2" depth) | Summer Wine Daylilly (Maroon) Walker's Low Catmint Russian Sage  see plan for area delineation  see plan for location  1,000 SF Permaloc ProSlide 3/16"x5.5" Black Dura SF  6,450 SF 6,450 SF | #1<br>#1<br>#2 | Cont. Cont. SY SF LF TN LF SF CY CY | Full, well rooted plant, evenly shaped Full, well rooted plant, evenly shaped  Cedar Creek Premium Blue Tag Seed Mix (Ph: 888-313-6807)  EroTex DS75 Erosion Control Blanket (or approved equal)  Brick Veneer to Match Building  2" depth                                                                                                                                                                                                                                                                                                                                                                                                                                                                                                                                                                                                                                                                                                                                                                                                                                                                                                                                                                                                                                                                                                                                                                                                                                                                                                                                                                                                                                                                                                                                                                                                                                                                                                                                                                                                                                                                                    |
| MDL<br>MDL<br>WLC<br>RS<br>LAWN RES | 7 7 74 13  STORATION 1200  10664  Materials 24  14 410 1000  59                       | Hemerocallis 'Summer Wine' Nepeta faassenii 'Walker's Low' Perovskia atriplicifolia  Lawn Establishment Area / Grading Area  Erosion Matting for sloped seeded areas  AFTEC 6' Tall Concrete Screen Fence  Heritage River Gravel Mulch (1.0-1.5" pieces) Aluminum Edge Restraint (gravel areas) Landscape Fabric  Shredded Hardwood Mulch (3" depth)                            | Summer Wine Daylilly (Maroon) Walker's Low Catmint Russian Sage  see plan for area delineation  see plan for location  1,000 SF Permaloc ProSlide 3/16"x5.5" Black Dura SF  6,450 SF          | #1<br>#1<br>#2 | Cont. Cont. SY SF LF TN LF SF CY    | Full, well rooted plant, evenly shaped Full, well rooted plant, evenly shaped  Cedar Creek Premium Blue Tag Seed Mix (Ph: 888-313-6807)  EroTex DS75 Erosion Control Blanket (or approved equal)  Brick Veneer to Match Building  2" depth                                                                                                                                                                                                                                                                                                                                                                                                                                                                                                                                                                                                                                                                                                                                                                                                                                                                                                                                                                                                                                                                                                                                                                                                                                                                                                                                                                                                                                                                                                                                                                                                                                                                                                                                                                                                                                                                                    |

installation as outlined on this Landscape Master Plan. In the event that a discrepancy occurs between this schedule and the Landscape Master Plan, the Landscape Master Plan- including the graphics

**Seed Compositions:** Cedar Creek Premium Blue Tag (Ph: 888-313-6807 10% Mid Atlantic Kentucky Bluegrass 20% Merit Kentucky Bluegrass 20% Boreal Red Fescue 20% Pennant Fine Perennial Ryegrass

10% Atlantis Kentucky Bluegrass 10% Dragon Kentucky Bluegrass 10% Palmer III Fine Perennial Ryegrass

PLANT & MATERIAL SCHEDULE

Seed at rate of 3# per 1000 SF

Landscape Phone: 847.804.6752 www.msla.biz

CHRISTOPHER M.

COMMISSION EXPIRES 12/31/2016

401S 6

00K, ILLIN (847) 291.

ILLIN WWW.