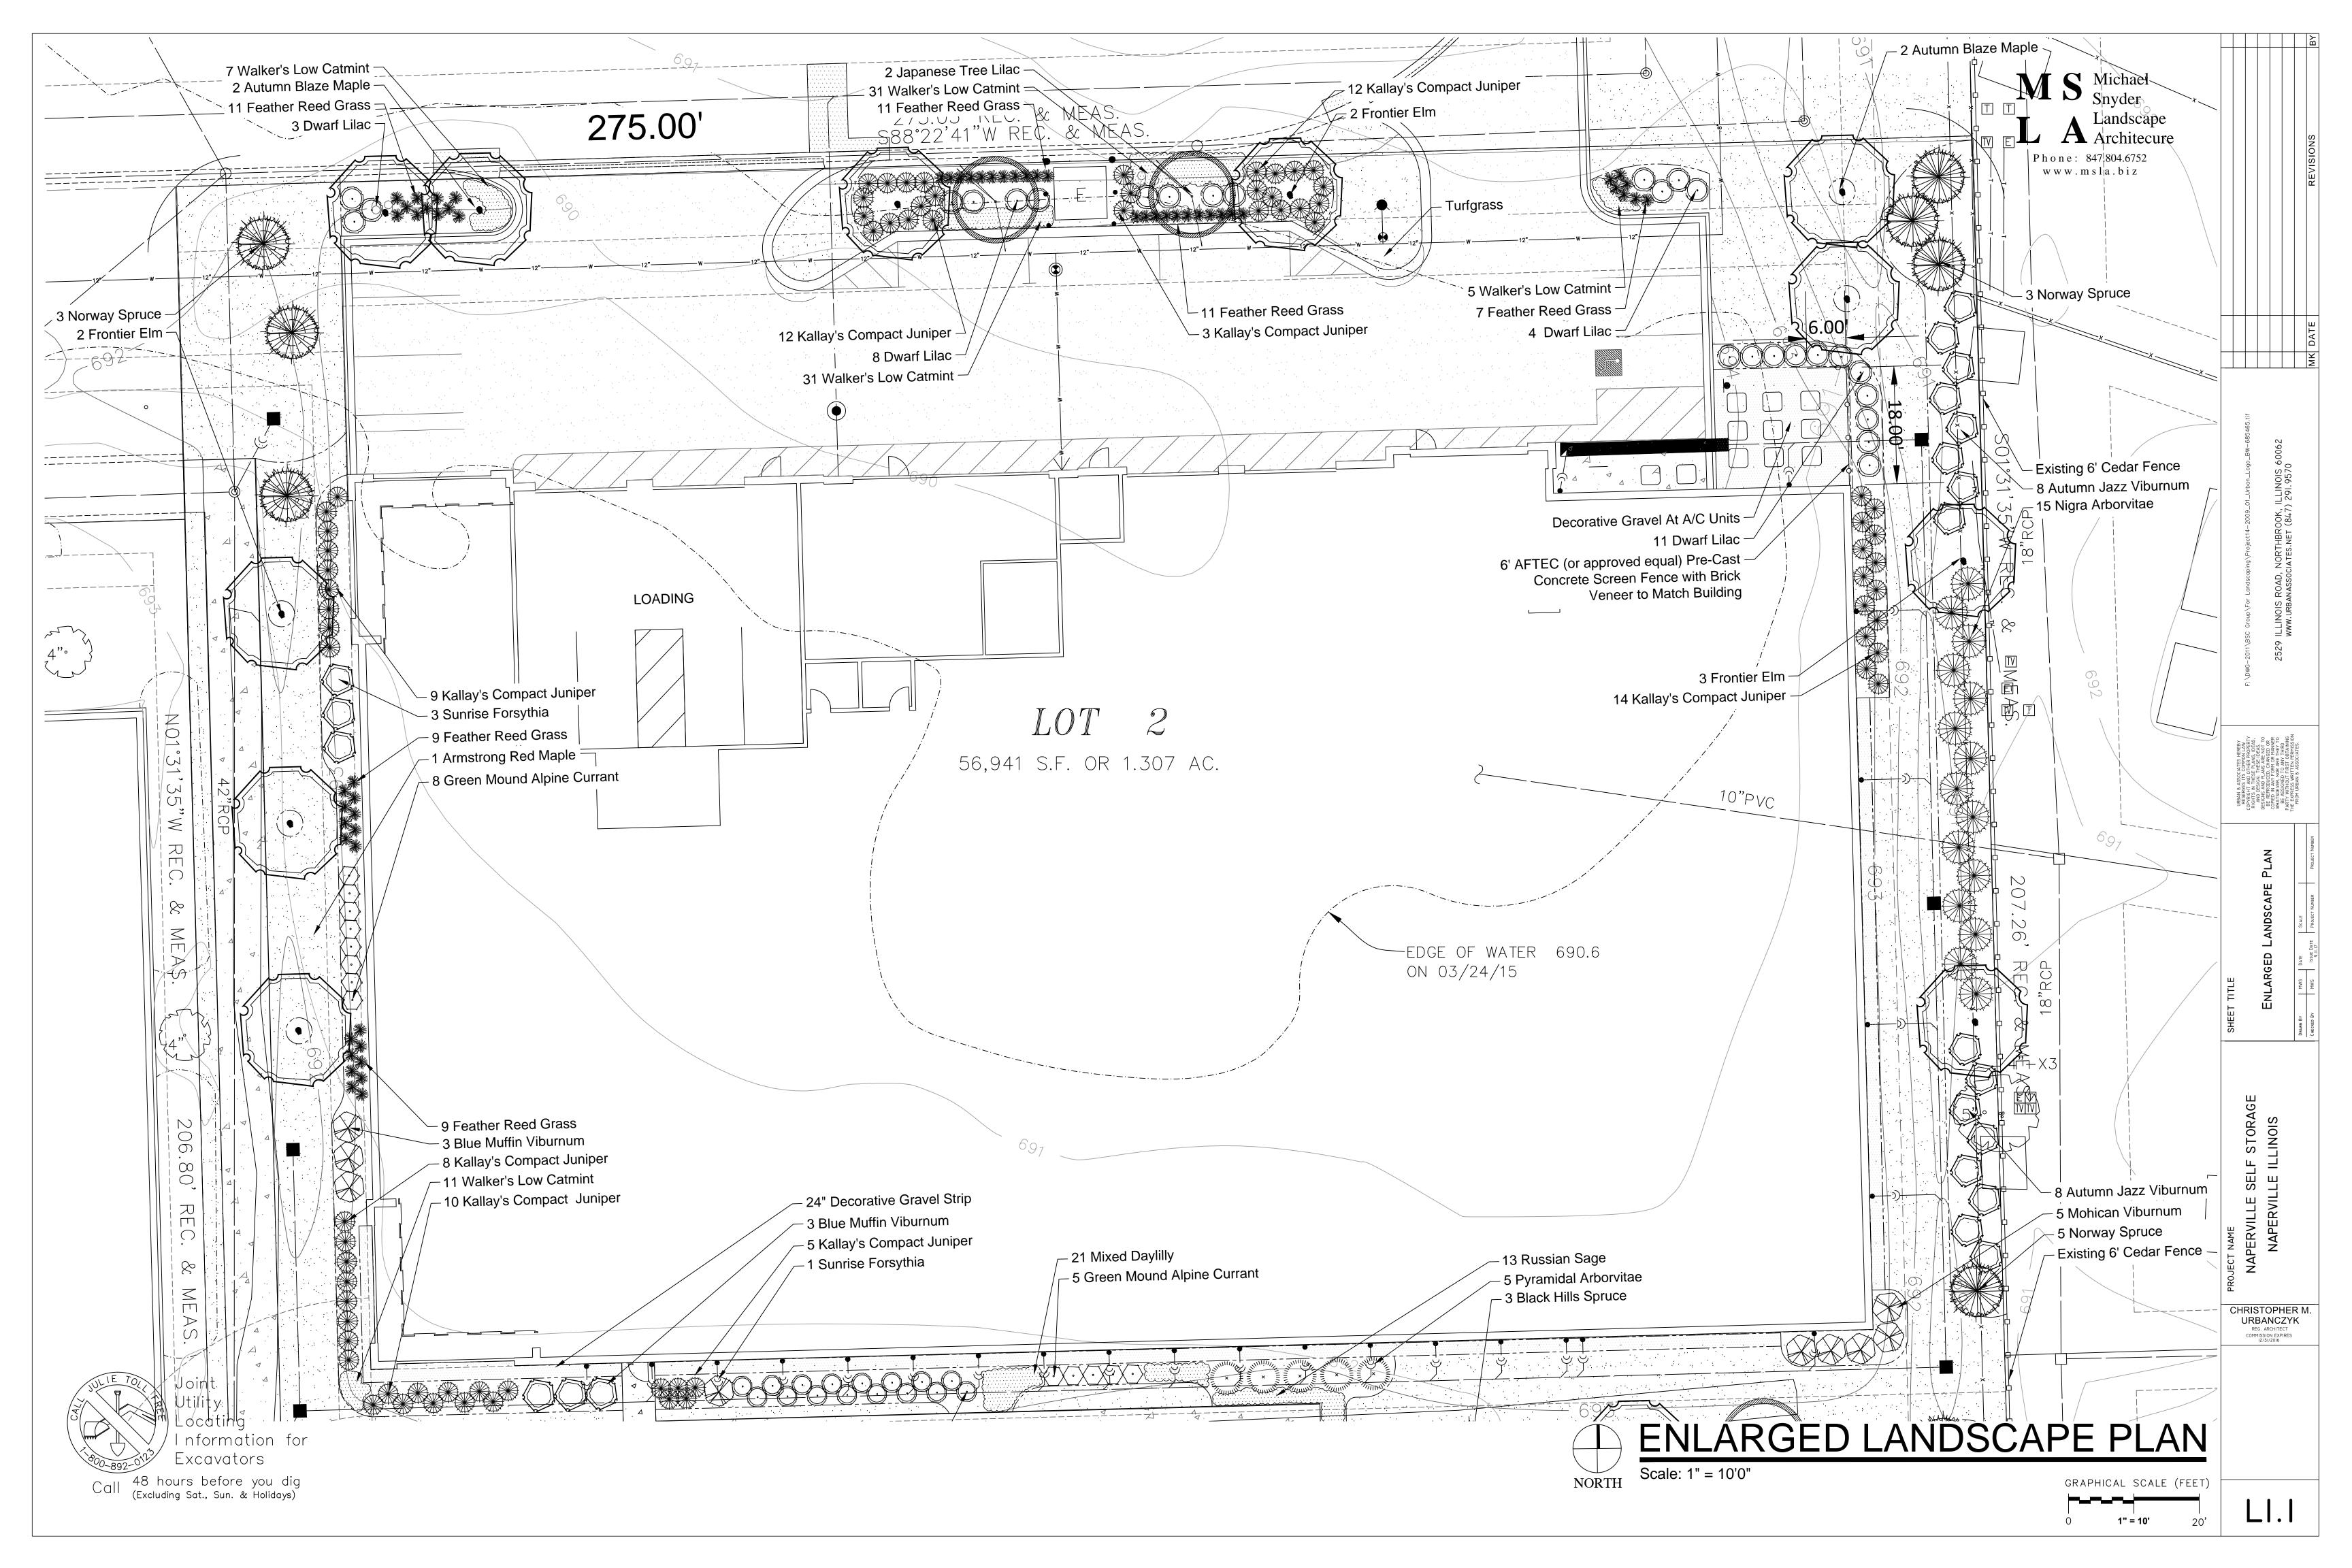

CHRISTOPHER M. URBANCZYK REG. ARCHITECT COMMISSION EXPIRES 12/31/2016

- 1. Contractor responsible for contacting JULIE Utility Locators (811 or 800-892-0123) to have site marked prior to excavation or planting.
- 2. Contractor to verify all plant quantities shown on Plant & Material List and landscape planting symbols and report any discrepancies to Landscape Architect or General Contractor.
- 3. All plantings shall comply with standards as described in American Standard of Nursery Stock Z60.1 ANSI (latest version). Landscape Architect reserves the right to inspect, and potentially reject any plants that are inferior, compromised, undersized, diseased, improperly transported, installed incorrectly or damaged. No sub-standard "B Grade" or "Park Grade" plant material shall be accepted. Plant material shall originate from nursery(ies) with a similar climate as the planting site.
- 4. Any potential plant substitutions must be approved by Landscape Architect or Owner. All plants must be installed as per sizes indicated on Plant & Material Schedule, unless approved by Landscape Architect. Any changes to sizes shown on plan must be submitted in writing to the Landscape Architect prior to installation.
- 5. Topspoil in Parking Lot Islands (if applicable): All parking lot islands to be backfilled with topsoil to a minimum depth of 18" to insure long-term plant health. Topsoil should be placed within 3" of finish grade by General Contractor / Excavation Contractor during rough grading operations/activity. The landscape contractor shall be responsible for the fine grading of all disturbed areas, planting bed areas, and lawn areas. Crown all parking lot islands a minimum of 6" to provide proper drainage, unless otherwise specified.
- 6. Tree Planting: Plant all trees slightly higher than finished grade at the root flare. Remove excess soil from the top of the root ball, if needed. Remove and discard non-biodegradable ball wrapping and support wire. Removed biodegradable burlap and wire cage (if present) from the top  $\frac{1}{3}$  of the rootball and carefully bend remaining wire down to the bottom of the hole. Once the tree has been placed into the hole and will no longer be moved, score the remaining  $\frac{2}{3}$  of the burlap and remove the twine. Provide three slow release fertilizer for each tree planted.
- 7. Tree Planting: Backfill tree planting holes 80% existing soils removed from excavation and 20% plant starter mix. Avoid air pockets and do not tamp soil down. Discard any gravel, rocks, heavy clay, or concrete pieces. When hole is  $\frac{2}{3}$  full, trees shall be watered thoroughly, and water left to soak in before proceeding to fill the remainder of the hole. Water again to full soak in the new planting. Each tree shall receive a 3" deep, 4-5' diameter (see planting details or planting plan) shredded hardwood bark mulch ring around all trees planted in lawn areas. Do not build up any mulch onto the trunk of any tree. Trees that are installed incorrectly will be replaced at the time and expense of the Landscape Contractor.
- 8. Shrub Planting: All shrubs to be planted in groupings as indicated on the Landscape Plan. Install with the planting of shrubs a  $\frac{50}{50}$  mix of plant starter with topsoil. Install topsoil into all plant beds as needed to achieve proper grade and displace undesirable soil (see planting detail). Remove all excessive gravel, clay and stones from plant beds prior to planting. When hole(s) are  $\frac{2}{3}$  full, shrubs shall be watered thoroughly, and water left to soak in before proceeding. Provide slow-release fertilizer packets at the rater of 1 per 24" height/diamter of shrub at planting.
- 9. Mulching: All tree and shrub planting beds to receive a 3" deep layer of high quality shredded hardwood bark mulch (not pigment dyed or enviro-mulch). All perennial planting areas (groupings) shall receive a 2" layer of shredded hardwood bark mulch, and groundcover areas a 1-2" layer of the same mulch. Do not mulch annual flower beds (if applicable). Do not allow mulch to contact plant stems and tree trunks.
- 10. Edging: All planting beds shall be edged with a 4" deep spade edge using a flat landscape spade or a mechanical edger. Bedlines are to be cut crisp, smooth as per plan. A clean definition between landscape beds and lawn is required. Pack mulch against lawn edge to hold in place.
- 11. Plant bed preparation: All perennial, groundcover and annual areas (if applicable) are required to receive a blend of organic soil (Soil Amendments) amendments prior to installation. Roto-till the following materials at the following ratio, into existing soil beds or installed topsoil beds to a depth of approximately 8"-10"

Per 100 SF of bed area:

- 3/4 CY Peat Moss or Mushroom Compost
- 3/4 CY blended/pulverized Topsoil
- 2 pounds starter fertilizer
- $\frac{1}{4}$  CY composted manure
- 12. Installation preparation for all seeded areas: remove/kill off any existing unwanted vegetation prior to seeding. Prepare the topsoil (if adequate or provide as in item #6 above) and seed bed by removing all surface stones 1" or larger. Apply a starter fertilizer and specified seed uniformly at the specified rate, and provide mulch covering suitable to germinate and establish turf. Provide seed and fertilizer specifications to Landscape Architect and Owner prior to installation. Erosion control measures are to be used in swales and on slopes in excess of 1:3 and where applicable (see Civil Engineering Drawings). Methods of installation may vary are the discretion of the Landscape Contractor on his/her responsibility to establish and guarantee a smooth, uniform, quality turf. A minimum of 2" of blended, prepared and non-compacted topsoil is required for all lawn areas. If straw mulch is used as a mulch covering, a tackifier may be necessary to avoid wind dispersal of mulch covering. Marsh hay containing reed canary grass is NOT acceptable as a mulch covering.

An acceptable quality seed installation is defined as having:

- No bare spots larger than one (1) square foot
- No more than 10% of the total area with bare areas larger than one (1) square foot
- A uniform coverage through all turf areas
- 13. Warranty and Replacements: All plantings are to be watered thoroughly at the time of planting, through construction and upon completion of project as required. Trees, Evergreens, and Shrubs (deciduous and evergreen) shall be guaranteed (100% replacement) for a minimum of one (1) year from the date of project completion. Perennials, groundcovers, and ornamental grasses shall be guaranteed for a minimum of one (1) growing season. Perennials, groundcovers, and ornamental grasses planted after September 15th shall be guaranteed through May 31st of the following year. Only one replacement per plant will be required during the warranty period, except for losses or replacements due to failure to comply with specified requirements. Watering and general ongoing maintenance instructions are to be supplied by the Landscape Contractor to the Owner upon completion of the project.
- 14. The Landscape Contractor is responsible for the watering and maintenance of all landscape areas for a period of 45 days after the substantial completion of the landscape installation. This shall include all trees, shrubs, evergreens, perennials, ornamental grasses, turf grass, no-mow grass, and native prairie seed mix / stormwater seed mix. Work also includes weeding, edging, mulching (only if required), fertilizing, trimming, sweeping up grass clippings, pruning and deadheading.
- 15. Project Completion: Landscape Contractor is responsible to conduct a final review of the project, upon completion, with the Landscape Architect, Client or Owner / Client Representative, and the General Contractor to answer questions, provide written care instructions for new plantings and turf, and insure that all specifications have been met.