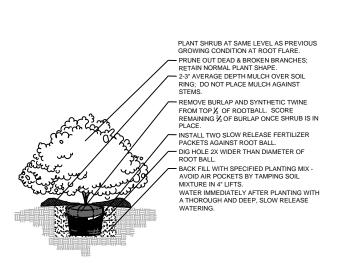

## LANDSCAPE GENERAL NOTES

**DECIDUOUS SHRUB PLANTING (POTTED)** 

NOT PLACE MULCH AGAINST STEMS, OR BUR' REMOVE BURLAP AND SYNTHETIC TWINE FROM TOP

¼ OF ROOTBALL. SCORE REMAINING ¾ OF BURLA INSTALL ONE SLOW RELEASE FERTILIZER PACKETS
AGAINST ROOT BALL.

DIG HOLE 2X WIDER THAN DIAMETER OF ROOT BALL

BACK FILL WITH SPECIFIED PLANTING MIX - AVO AIR POCKETS BY TAMPING MIXTURE IN 4" LIFTS.

THOROUGH AND DEEP, SLOW RELEASE WATERIN

PLANT SHRUB AT SAME LEVEL AS PREVIOUS GROWING CONDITION AT ROOT FLARE. PRUNE OUT DEAD & BROKEN BRANCHES; RETAIN NORMAL PLANT SHAPE. = 2-3" AVERAGE DEPTH MULCH OVER SOIL RING; DO NOT PLACE MULCH AGAINST STEMS, OR BURY BOTTOM BRANCUES

BOTTOM BRANCHES.
REMOVE BURLAP AND SYNTHETIC TWINE FROM TO

⅓ OF ROOTBALL. SCORE REMAINING ⅔ OF BURLAF

INSTALL ONE SLOW RELEASE FERTILIZER PACKET AGAINST ROOT BALL.

BACK FILL WITH SPECIFIED PLANTING MIX - AVOID AIR POCKETS BY TAMPING MIXTURE IN 4" LIFTS.

## PLANTING DETAILS

| PLANT                               |                                                                                       | PLANT MATERIAL PROPOSED                                                                                                                                                                                                                                                                                                                                                         |                                                                                                                                                                                               | CALIPER/HEIGHT |                                     |                                                                                                                                                                                                                                                                                                                                                                                                                                                                                                                                                                                                                                                                                                                                                                                                                                                                                                                                                                                                                                                                                                                                                                                                                                                                                                                                                                                                                                                                                                                                                                                                                                                                                                                                                                                                                                                                                                                                                                                                                                                                                                                               |
|-------------------------------------|---------------------------------------------------------------------------------------|---------------------------------------------------------------------------------------------------------------------------------------------------------------------------------------------------------------------------------------------------------------------------------------------------------------------------------------------------------------------------------|-----------------------------------------------------------------------------------------------------------------------------------------------------------------------------------------------|----------------|-------------------------------------|-------------------------------------------------------------------------------------------------------------------------------------------------------------------------------------------------------------------------------------------------------------------------------------------------------------------------------------------------------------------------------------------------------------------------------------------------------------------------------------------------------------------------------------------------------------------------------------------------------------------------------------------------------------------------------------------------------------------------------------------------------------------------------------------------------------------------------------------------------------------------------------------------------------------------------------------------------------------------------------------------------------------------------------------------------------------------------------------------------------------------------------------------------------------------------------------------------------------------------------------------------------------------------------------------------------------------------------------------------------------------------------------------------------------------------------------------------------------------------------------------------------------------------------------------------------------------------------------------------------------------------------------------------------------------------------------------------------------------------------------------------------------------------------------------------------------------------------------------------------------------------------------------------------------------------------------------------------------------------------------------------------------------------------------------------------------------------------------------------------------------------|
| KEY                                 | QUANTITY                                                                              | BOTANICAL NAME                                                                                                                                                                                                                                                                                                                                                                  | COMMON NAME                                                                                                                                                                                   | SIZE           | ROOT                                | SPECIFICATION / NOTES                                                                                                                                                                                                                                                                                                                                                                                                                                                                                                                                                                                                                                                                                                                                                                                                                                                                                                                                                                                                                                                                                                                                                                                                                                                                                                                                                                                                                                                                                                                                                                                                                                                                                                                                                                                                                                                                                                                                                                                                                                                                                                         |
|                                     | Landscape Ma                                                                          |                                                                                                                                                                                                                                                                                                                                                                                 |                                                                                                                                                                                               | 7.22           | 1                                   | 0. 2011.0.1.10.1.2                                                                                                                                                                                                                                                                                                                                                                                                                                                                                                                                                                                                                                                                                                                                                                                                                                                                                                                                                                                                                                                                                                                                                                                                                                                                                                                                                                                                                                                                                                                                                                                                                                                                                                                                                                                                                                                                                                                                                                                                                                                                                                            |
|                                     |                                                                                       |                                                                                                                                                                                                                                                                                                                                                                                 |                                                                                                                                                                                               |                |                                     |                                                                                                                                                                                                                                                                                                                                                                                                                                                                                                                                                                                                                                                                                                                                                                                                                                                                                                                                                                                                                                                                                                                                                                                                                                                                                                                                                                                                                                                                                                                                                                                                                                                                                                                                                                                                                                                                                                                                                                                                                                                                                                                               |
| SHADE TRE                           | EES (DECIDUOL                                                                         | JS)                                                                                                                                                                                                                                                                                                                                                                             |                                                                                                                                                                                               |                |                                     |                                                                                                                                                                                                                                                                                                                                                                                                                                                                                                                                                                                                                                                                                                                                                                                                                                                                                                                                                                                                                                                                                                                                                                                                                                                                                                                                                                                                                                                                                                                                                                                                                                                                                                                                                                                                                                                                                                                                                                                                                                                                                                                               |
| ARM                                 | 2                                                                                     | Acer xfreemanii 'Armstrong'                                                                                                                                                                                                                                                                                                                                                     | Armstrong Red Maple                                                                                                                                                                           | 3.0"           | B&B                                 | Straight central leader, full and even crown. Prune only after planting                                                                                                                                                                                                                                                                                                                                                                                                                                                                                                                                                                                                                                                                                                                                                                                                                                                                                                                                                                                                                                                                                                                                                                                                                                                                                                                                                                                                                                                                                                                                                                                                                                                                                                                                                                                                                                                                                                                                                                                                                                                       |
| ABM                                 | 6                                                                                     | Acer xfreemanii 'Autumn Blaze'                                                                                                                                                                                                                                                                                                                                                  | Autumn Blaze Maple                                                                                                                                                                            | 3.0"           | B&B                                 | Straight central leader, full and even crown. Prune only after planting                                                                                                                                                                                                                                                                                                                                                                                                                                                                                                                                                                                                                                                                                                                                                                                                                                                                                                                                                                                                                                                                                                                                                                                                                                                                                                                                                                                                                                                                                                                                                                                                                                                                                                                                                                                                                                                                                                                                                                                                                                                       |
| FE                                  | 7                                                                                     | Ulmus 'Frontier'                                                                                                                                                                                                                                                                                                                                                                | Frontier Elm                                                                                                                                                                                  | 3.0"           | B&B                                 | Straight central leader, full and even crown. Prune only after planting                                                                                                                                                                                                                                                                                                                                                                                                                                                                                                                                                                                                                                                                                                                                                                                                                                                                                                                                                                                                                                                                                                                                                                                                                                                                                                                                                                                                                                                                                                                                                                                                                                                                                                                                                                                                                                                                                                                                                                                                                                                       |
| FL                                  | ,                                                                                     | Offices Frontier                                                                                                                                                                                                                                                                                                                                                                | Floritier Lilli                                                                                                                                                                               | 3.0            | DQD                                 | Straight central reader, full and even crown. Frune only after planting                                                                                                                                                                                                                                                                                                                                                                                                                                                                                                                                                                                                                                                                                                                                                                                                                                                                                                                                                                                                                                                                                                                                                                                                                                                                                                                                                                                                                                                                                                                                                                                                                                                                                                                                                                                                                                                                                                                                                                                                                                                       |
| PLANT                               |                                                                                       | PLANT MATERIAL PROPOSED                                                                                                                                                                                                                                                                                                                                                         |                                                                                                                                                                                               | CALIPER/HEIGHT |                                     |                                                                                                                                                                                                                                                                                                                                                                                                                                                                                                                                                                                                                                                                                                                                                                                                                                                                                                                                                                                                                                                                                                                                                                                                                                                                                                                                                                                                                                                                                                                                                                                                                                                                                                                                                                                                                                                                                                                                                                                                                                                                                                                               |
| KEY                                 | QUANTITY                                                                              | BOTANICAL NAME                                                                                                                                                                                                                                                                                                                                                                  | COMMON NAME                                                                                                                                                                                   | SIZE           | ROOT                                | SPECIFICATION / NOTES                                                                                                                                                                                                                                                                                                                                                                                                                                                                                                                                                                                                                                                                                                                                                                                                                                                                                                                                                                                                                                                                                                                                                                                                                                                                                                                                                                                                                                                                                                                                                                                                                                                                                                                                                                                                                                                                                                                                                                                                                                                                                                         |
|                                     | NTAL TREES (DE                                                                        |                                                                                                                                                                                                                                                                                                                                                                                 | COMMON NAME                                                                                                                                                                                   | JIZL           | KOOT                                | SPECIFICATION / NOTES                                                                                                                                                                                                                                                                                                                                                                                                                                                                                                                                                                                                                                                                                                                                                                                                                                                                                                                                                                                                                                                                                                                                                                                                                                                                                                                                                                                                                                                                                                                                                                                                                                                                                                                                                                                                                                                                                                                                                                                                                                                                                                         |
| PFC                                 | VIAL IREES (DE                                                                        | Malus x 'Prairifire'                                                                                                                                                                                                                                                                                                                                                            | Parisis Fire Flavoring Cash and                                                                                                                                                               | 7-8' H         | D0 D                                | Well belowed and it stores at the collection of |
| JTL                                 | 2                                                                                     |                                                                                                                                                                                                                                                                                                                                                                                 | Prairie Fire Flowering Crabapple                                                                                                                                                              | 7-8 П<br>2.5"  | B&B<br>B&B                          | Well balanced multi-stemmed tree with minimum four canes, and full appearar                                                                                                                                                                                                                                                                                                                                                                                                                                                                                                                                                                                                                                                                                                                                                                                                                                                                                                                                                                                                                                                                                                                                                                                                                                                                                                                                                                                                                                                                                                                                                                                                                                                                                                                                                                                                                                                                                                                                                                                                                                                   |
| JIL                                 | 2                                                                                     | Syringa reticulata 'Ivory Silk'                                                                                                                                                                                                                                                                                                                                                 | Ivory Silk Japanese Tree Lilac                                                                                                                                                                | 2.5            | D&D                                 | Straight central leader, full and even crown. Prune only after planting                                                                                                                                                                                                                                                                                                                                                                                                                                                                                                                                                                                                                                                                                                                                                                                                                                                                                                                                                                                                                                                                                                                                                                                                                                                                                                                                                                                                                                                                                                                                                                                                                                                                                                                                                                                                                                                                                                                                                                                                                                                       |
| DIANIT                              | 1                                                                                     | DI ANT MATERIAL PROPOSER                                                                                                                                                                                                                                                                                                                                                        | T                                                                                                                                                                                             | UEICUT         |                                     |                                                                                                                                                                                                                                                                                                                                                                                                                                                                                                                                                                                                                                                                                                                                                                                                                                                                                                                                                                                                                                                                                                                                                                                                                                                                                                                                                                                                                                                                                                                                                                                                                                                                                                                                                                                                                                                                                                                                                                                                                                                                                                                               |
| PLANT                               | OLIANITITY                                                                            | PLANT MATERIAL PROPOSED                                                                                                                                                                                                                                                                                                                                                         | COMMONIANAS                                                                                                                                                                                   | HEIGHT         | DOOT                                | CDECIFICATION / NOTEC                                                                                                                                                                                                                                                                                                                                                                                                                                                                                                                                                                                                                                                                                                                                                                                                                                                                                                                                                                                                                                                                                                                                                                                                                                                                                                                                                                                                                                                                                                                                                                                                                                                                                                                                                                                                                                                                                                                                                                                                                                                                                                         |
| KEY                                 | QUANTITY                                                                              | BOTANICAL NAME                                                                                                                                                                                                                                                                                                                                                                  | COMMON NAME                                                                                                                                                                                   | SIZE           | ROOT                                | SPECIFICATION / NOTES                                                                                                                                                                                                                                                                                                                                                                                                                                                                                                                                                                                                                                                                                                                                                                                                                                                                                                                                                                                                                                                                                                                                                                                                                                                                                                                                                                                                                                                                                                                                                                                                                                                                                                                                                                                                                                                                                                                                                                                                                                                                                                         |
| EVERGREE                            |                                                                                       |                                                                                                                                                                                                                                                                                                                                                                                 |                                                                                                                                                                                               |                |                                     |                                                                                                                                                                                                                                                                                                                                                                                                                                                                                                                                                                                                                                                                                                                                                                                                                                                                                                                                                                                                                                                                                                                                                                                                                                                                                                                                                                                                                                                                                                                                                                                                                                                                                                                                                                                                                                                                                                                                                                                                                                                                                                                               |
| NS                                  | 11                                                                                    | Picea abies                                                                                                                                                                                                                                                                                                                                                                     | Norway Spruce                                                                                                                                                                                 | 8'             | B&B                                 | Evenly shaped tree with branching to the ground                                                                                                                                                                                                                                                                                                                                                                                                                                                                                                                                                                                                                                                                                                                                                                                                                                                                                                                                                                                                                                                                                                                                                                                                                                                                                                                                                                                                                                                                                                                                                                                                                                                                                                                                                                                                                                                                                                                                                                                                                                                                               |
| BHS                                 | 3                                                                                     | Picea densata 'glauca'                                                                                                                                                                                                                                                                                                                                                          | Black Hills Spruce                                                                                                                                                                            | 8'             | B&B                                 | Evenly shaped tree with branching to the ground                                                                                                                                                                                                                                                                                                                                                                                                                                                                                                                                                                                                                                                                                                                                                                                                                                                                                                                                                                                                                                                                                                                                                                                                                                                                                                                                                                                                                                                                                                                                                                                                                                                                                                                                                                                                                                                                                                                                                                                                                                                                               |
| NA                                  | 15                                                                                    | Thuja occidentalis 'Nigra'                                                                                                                                                                                                                                                                                                                                                      | Nigra Arborvitae                                                                                                                                                                              | 60"            | B&B                                 | Evenly shaped tree with branching to the ground                                                                                                                                                                                                                                                                                                                                                                                                                                                                                                                                                                                                                                                                                                                                                                                                                                                                                                                                                                                                                                                                                                                                                                                                                                                                                                                                                                                                                                                                                                                                                                                                                                                                                                                                                                                                                                                                                                                                                                                                                                                                               |
|                                     | <u> </u>                                                                              |                                                                                                                                                                                                                                                                                                                                                                                 | Т                                                                                                                                                                                             |                |                                     |                                                                                                                                                                                                                                                                                                                                                                                                                                                                                                                                                                                                                                                                                                                                                                                                                                                                                                                                                                                                                                                                                                                                                                                                                                                                                                                                                                                                                                                                                                                                                                                                                                                                                                                                                                                                                                                                                                                                                                                                                                                                                                                               |
| PLANT                               |                                                                                       | PLANT MATERIAL PROPOSED                                                                                                                                                                                                                                                                                                                                                         |                                                                                                                                                                                               | SHRUB          | ROOT/                               |                                                                                                                                                                                                                                                                                                                                                                                                                                                                                                                                                                                                                                                                                                                                                                                                                                                                                                                                                                                                                                                                                                                                                                                                                                                                                                                                                                                                                                                                                                                                                                                                                                                                                                                                                                                                                                                                                                                                                                                                                                                                                                                               |
| KEY                                 | QUANTITY                                                                              | BOTANICAL NAME                                                                                                                                                                                                                                                                                                                                                                  | COMMON NAME                                                                                                                                                                                   | SIZE (HEIGHT)  | CONT.                               | SPECIFICATION / NOTES                                                                                                                                                                                                                                                                                                                                                                                                                                                                                                                                                                                                                                                                                                                                                                                                                                                                                                                                                                                                                                                                                                                                                                                                                                                                                                                                                                                                                                                                                                                                                                                                                                                                                                                                                                                                                                                                                                                                                                                                                                                                                                         |
| EVERGREE                            | N SHURBS                                                                              |                                                                                                                                                                                                                                                                                                                                                                                 |                                                                                                                                                                                               |                |                                     |                                                                                                                                                                                                                                                                                                                                                                                                                                                                                                                                                                                                                                                                                                                                                                                                                                                                                                                                                                                                                                                                                                                                                                                                                                                                                                                                                                                                                                                                                                                                                                                                                                                                                                                                                                                                                                                                                                                                                                                                                                                                                                                               |
| KCPJ                                | 73                                                                                    | Juniperus chinensis 'Kallay'                                                                                                                                                                                                                                                                                                                                                    | Kallay Compact Pfitzer Juniper                                                                                                                                                                | #5             | Cont.                               | Full rounded well branched shrub                                                                                                                                                                                                                                                                                                                                                                                                                                                                                                                                                                                                                                                                                                                                                                                                                                                                                                                                                                                                                                                                                                                                                                                                                                                                                                                                                                                                                                                                                                                                                                                                                                                                                                                                                                                                                                                                                                                                                                                                                                                                                              |
| PA                                  | 5                                                                                     | Thuja occidentalis 'Pyramidalis'                                                                                                                                                                                                                                                                                                                                                | Pyramidal Arborvitae                                                                                                                                                                          | 24"            | Cont.                               | Full, well rooted plant, evenly shaped                                                                                                                                                                                                                                                                                                                                                                                                                                                                                                                                                                                                                                                                                                                                                                                                                                                                                                                                                                                                                                                                                                                                                                                                                                                                                                                                                                                                                                                                                                                                                                                                                                                                                                                                                                                                                                                                                                                                                                                                                                                                                        |
|                                     |                                                                                       |                                                                                                                                                                                                                                                                                                                                                                                 |                                                                                                                                                                                               |                |                                     |                                                                                                                                                                                                                                                                                                                                                                                                                                                                                                                                                                                                                                                                                                                                                                                                                                                                                                                                                                                                                                                                                                                                                                                                                                                                                                                                                                                                                                                                                                                                                                                                                                                                                                                                                                                                                                                                                                                                                                                                                                                                                                                               |
| PLANT                               |                                                                                       | PLANT MATERIAL PROPOSED                                                                                                                                                                                                                                                                                                                                                         |                                                                                                                                                                                               | SHRUB          | ROOT/                               |                                                                                                                                                                                                                                                                                                                                                                                                                                                                                                                                                                                                                                                                                                                                                                                                                                                                                                                                                                                                                                                                                                                                                                                                                                                                                                                                                                                                                                                                                                                                                                                                                                                                                                                                                                                                                                                                                                                                                                                                                                                                                                                               |
| KEY                                 | QUANTITY                                                                              | BOTANICAL NAME                                                                                                                                                                                                                                                                                                                                                                  | COMMON NAME                                                                                                                                                                                   | SIZE (HEIGHT)  | CONT.                               | SPECIFICATION / NOTES                                                                                                                                                                                                                                                                                                                                                                                                                                                                                                                                                                                                                                                                                                                                                                                                                                                                                                                                                                                                                                                                                                                                                                                                                                                                                                                                                                                                                                                                                                                                                                                                                                                                                                                                                                                                                                                                                                                                                                                                                                                                                                         |
| DECIDUOU                            | JS SHRUBS                                                                             |                                                                                                                                                                                                                                                                                                                                                                                 |                                                                                                                                                                                               |                |                                     |                                                                                                                                                                                                                                                                                                                                                                                                                                                                                                                                                                                                                                                                                                                                                                                                                                                                                                                                                                                                                                                                                                                                                                                                                                                                                                                                                                                                                                                                                                                                                                                                                                                                                                                                                                                                                                                                                                                                                                                                                                                                                                                               |
| SF                                  | 9                                                                                     | Forsythia intermedia 'Sunrise'                                                                                                                                                                                                                                                                                                                                                  | Sunrise Forsythia                                                                                                                                                                             | 42"            | Cont.                               | Full, well rooted plant, evenly shaped                                                                                                                                                                                                                                                                                                                                                                                                                                                                                                                                                                                                                                                                                                                                                                                                                                                                                                                                                                                                                                                                                                                                                                                                                                                                                                                                                                                                                                                                                                                                                                                                                                                                                                                                                                                                                                                                                                                                                                                                                                                                                        |
| GMAC                                | 13                                                                                    | Ribes alpinum 'Green Mound'                                                                                                                                                                                                                                                                                                                                                     | Green Mound Alpine Currant                                                                                                                                                                    | #5             | Cont.                               | Full, well rooted plant, evenly shaped                                                                                                                                                                                                                                                                                                                                                                                                                                                                                                                                                                                                                                                                                                                                                                                                                                                                                                                                                                                                                                                                                                                                                                                                                                                                                                                                                                                                                                                                                                                                                                                                                                                                                                                                                                                                                                                                                                                                                                                                                                                                                        |
| DPL                                 | 42                                                                                    | Syringa meyeri 'Palabin'                                                                                                                                                                                                                                                                                                                                                        | Palabin Dwarf Lilac                                                                                                                                                                           | 30"            | Cont.                               | Full, well rooted plant, evenly shaped                                                                                                                                                                                                                                                                                                                                                                                                                                                                                                                                                                                                                                                                                                                                                                                                                                                                                                                                                                                                                                                                                                                                                                                                                                                                                                                                                                                                                                                                                                                                                                                                                                                                                                                                                                                                                                                                                                                                                                                                                                                                                        |
| BMAV                                | 6                                                                                     | Viburnum dentatum 'Christom' Blue Muffin                                                                                                                                                                                                                                                                                                                                        | Blue Muffin Arrowood Viburnum                                                                                                                                                                 | 42"            | Cont.                               | Full, well rooted plant, evenly shaped                                                                                                                                                                                                                                                                                                                                                                                                                                                                                                                                                                                                                                                                                                                                                                                                                                                                                                                                                                                                                                                                                                                                                                                                                                                                                                                                                                                                                                                                                                                                                                                                                                                                                                                                                                                                                                                                                                                                                                                                                                                                                        |
| AJAV                                | 16                                                                                    | Viburnum dentatum 'Autumn Jazz'                                                                                                                                                                                                                                                                                                                                                 | Autumn Jazz Arrowood Viburnum                                                                                                                                                                 | 60"            | Cont.                               | Full, well rooted plant, evenly shaped                                                                                                                                                                                                                                                                                                                                                                                                                                                                                                                                                                                                                                                                                                                                                                                                                                                                                                                                                                                                                                                                                                                                                                                                                                                                                                                                                                                                                                                                                                                                                                                                                                                                                                                                                                                                                                                                                                                                                                                                                                                                                        |
| MV                                  | 5                                                                                     | Viburnum lantana 'Mohican'                                                                                                                                                                                                                                                                                                                                                      | Mohican Viburnum                                                                                                                                                                              | 42"            | B&B                                 | Full, well rounded plant with moist rootball and healthy appearance                                                                                                                                                                                                                                                                                                                                                                                                                                                                                                                                                                                                                                                                                                                                                                                                                                                                                                                                                                                                                                                                                                                                                                                                                                                                                                                                                                                                                                                                                                                                                                                                                                                                                                                                                                                                                                                                                                                                                                                                                                                           |
| 1010                                | 3                                                                                     | Vibarram antana Womean                                                                                                                                                                                                                                                                                                                                                          | Womean Visamani                                                                                                                                                                               | 12             | Dab                                 | Tan, went founded plant with moist football and neartify appearance                                                                                                                                                                                                                                                                                                                                                                                                                                                                                                                                                                                                                                                                                                                                                                                                                                                                                                                                                                                                                                                                                                                                                                                                                                                                                                                                                                                                                                                                                                                                                                                                                                                                                                                                                                                                                                                                                                                                                                                                                                                           |
| PLANT                               |                                                                                       | PLANT MATERIAL PROPOSED                                                                                                                                                                                                                                                                                                                                                         |                                                                                                                                                                                               | CONTAINER      |                                     |                                                                                                                                                                                                                                                                                                                                                                                                                                                                                                                                                                                                                                                                                                                                                                                                                                                                                                                                                                                                                                                                                                                                                                                                                                                                                                                                                                                                                                                                                                                                                                                                                                                                                                                                                                                                                                                                                                                                                                                                                                                                                                                               |
| KEY                                 | QUANTITY                                                                              | BOTANICAL NAME                                                                                                                                                                                                                                                                                                                                                                  | COMMON NAME                                                                                                                                                                                   | SIZE           |                                     | SPECIFICATION / NOTES                                                                                                                                                                                                                                                                                                                                                                                                                                                                                                                                                                                                                                                                                                                                                                                                                                                                                                                                                                                                                                                                                                                                                                                                                                                                                                                                                                                                                                                                                                                                                                                                                                                                                                                                                                                                                                                                                                                                                                                                                                                                                                         |
|                                     | NTAL GRASSES                                                                          |                                                                                                                                                                                                                                                                                                                                                                                 |                                                                                                                                                                                               |                |                                     | •                                                                                                                                                                                                                                                                                                                                                                                                                                                                                                                                                                                                                                                                                                                                                                                                                                                                                                                                                                                                                                                                                                                                                                                                                                                                                                                                                                                                                                                                                                                                                                                                                                                                                                                                                                                                                                                                                                                                                                                                                                                                                                                             |
| KFRG                                | 56                                                                                    | Calamagrostis acutiflora 'Karl Foerster'                                                                                                                                                                                                                                                                                                                                        | Karl Foerster Feather Reed Grass                                                                                                                                                              | #1             | Cont.                               | Full, well rooted plant                                                                                                                                                                                                                                                                                                                                                                                                                                                                                                                                                                                                                                                                                                                                                                                                                                                                                                                                                                                                                                                                                                                                                                                                                                                                                                                                                                                                                                                                                                                                                                                                                                                                                                                                                                                                                                                                                                                                                                                                                                                                                                       |
|                                     |                                                                                       |                                                                                                                                                                                                                                                                                                                                                                                 |                                                                                                                                                                                               |                |                                     |                                                                                                                                                                                                                                                                                                                                                                                                                                                                                                                                                                                                                                                                                                                                                                                                                                                                                                                                                                                                                                                                                                                                                                                                                                                                                                                                                                                                                                                                                                                                                                                                                                                                                                                                                                                                                                                                                                                                                                                                                                                                                                                               |
| PLANT                               |                                                                                       | PLANT MATERIAL PROPOSED                                                                                                                                                                                                                                                                                                                                                         |                                                                                                                                                                                               | CONTAINER      |                                     |                                                                                                                                                                                                                                                                                                                                                                                                                                                                                                                                                                                                                                                                                                                                                                                                                                                                                                                                                                                                                                                                                                                                                                                                                                                                                                                                                                                                                                                                                                                                                                                                                                                                                                                                                                                                                                                                                                                                                                                                                                                                                                                               |
| KEY                                 | QUANTITY                                                                              | BOTANICAL NAME                                                                                                                                                                                                                                                                                                                                                                  | COMMON NAME                                                                                                                                                                                   | SIZE           |                                     | SPECIFICATION / NOTES                                                                                                                                                                                                                                                                                                                                                                                                                                                                                                                                                                                                                                                                                                                                                                                                                                                                                                                                                                                                                                                                                                                                                                                                                                                                                                                                                                                                                                                                                                                                                                                                                                                                                                                                                                                                                                                                                                                                                                                                                                                                                                         |
|                                     | OUS PERENNIA                                                                          | -                                                                                                                                                                                                                                                                                                                                                                               |                                                                                                                                                                                               | 7.22           |                                     | 3. 20.1.01.10.1.7                                                                                                                                                                                                                                                                                                                                                                                                                                                                                                                                                                                                                                                                                                                                                                                                                                                                                                                                                                                                                                                                                                                                                                                                                                                                                                                                                                                                                                                                                                                                                                                                                                                                                                                                                                                                                                                                                                                                                                                                                                                                                                             |
|                                     | 7                                                                                     | Hemerocallis 'Catherine Woodbury'                                                                                                                                                                                                                                                                                                                                               | Catherine Woodbury Daylilly (Soft Pink)                                                                                                                                                       | #1             | Cont.                               | Full, well rooted plant, evenly shaped                                                                                                                                                                                                                                                                                                                                                                                                                                                                                                                                                                                                                                                                                                                                                                                                                                                                                                                                                                                                                                                                                                                                                                                                                                                                                                                                                                                                                                                                                                                                                                                                                                                                                                                                                                                                                                                                                                                                                                                                                                                                                        |
| MDI                                 |                                                                                       | ·                                                                                                                                                                                                                                                                                                                                                                               | Hyperion Daylilly (Lemon Yellow)                                                                                                                                                              | #1             | Cont.                               | Full, well rooted plant, evenly shaped                                                                                                                                                                                                                                                                                                                                                                                                                                                                                                                                                                                                                                                                                                                                                                                                                                                                                                                                                                                                                                                                                                                                                                                                                                                                                                                                                                                                                                                                                                                                                                                                                                                                                                                                                                                                                                                                                                                                                                                                                                                                                        |
| MDL<br>MDI                          |                                                                                       | Hemerocallis 'Hyperion'                                                                                                                                                                                                                                                                                                                                                         |                                                                                                                                                                                               |                |                                     | . a, trem rooted praint, evenly anaped                                                                                                                                                                                                                                                                                                                                                                                                                                                                                                                                                                                                                                                                                                                                                                                                                                                                                                                                                                                                                                                                                                                                                                                                                                                                                                                                                                                                                                                                                                                                                                                                                                                                                                                                                                                                                                                                                                                                                                                                                                                                                        |
| MDL                                 | 7                                                                                     | Hemerocallis 'Hyperion' Hemerocallis 'Summer Wine'                                                                                                                                                                                                                                                                                                                              |                                                                                                                                                                                               |                |                                     | Full well rooted plant, evenly shaped                                                                                                                                                                                                                                                                                                                                                                                                                                                                                                                                                                                                                                                                                                                                                                                                                                                                                                                                                                                                                                                                                                                                                                                                                                                                                                                                                                                                                                                                                                                                                                                                                                                                                                                                                                                                                                                                                                                                                                                                                                                                                         |
| MDL<br>MDL                          | 7<br>7                                                                                | Hemerocallis 'Summer Wine'                                                                                                                                                                                                                                                                                                                                                      | Summer Wine Daylilly (Maroon)                                                                                                                                                                 | #1             | Cont.                               | Full, well rooted plant, evenly shaped                                                                                                                                                                                                                                                                                                                                                                                                                                                                                                                                                                                                                                                                                                                                                                                                                                                                                                                                                                                                                                                                                                                                                                                                                                                                                                                                                                                                                                                                                                                                                                                                                                                                                                                                                                                                                                                                                                                                                                                                                                                                                        |
| MDL<br>MDL<br>WLC                   | 7<br>7<br>74                                                                          | Hemerocallis 'Summer Wine'<br>Nepeta faassenii 'Walker's Low'                                                                                                                                                                                                                                                                                                                   | Summer Wine Daylilly (Maroon)<br>Walker's Low Catmint                                                                                                                                         | #1<br>#1       | Cont.<br>Cont.                      | Full, well rooted plant, evenly shaped                                                                                                                                                                                                                                                                                                                                                                                                                                                                                                                                                                                                                                                                                                                                                                                                                                                                                                                                                                                                                                                                                                                                                                                                                                                                                                                                                                                                                                                                                                                                                                                                                                                                                                                                                                                                                                                                                                                                                                                                                                                                                        |
| MDL<br>MDL                          | 7<br>7                                                                                | Hemerocallis 'Summer Wine'                                                                                                                                                                                                                                                                                                                                                      | Summer Wine Daylilly (Maroon)                                                                                                                                                                 | #1             | Cont.                               |                                                                                                                                                                                                                                                                                                                                                                                                                                                                                                                                                                                                                                                                                                                                                                                                                                                                                                                                                                                                                                                                                                                                                                                                                                                                                                                                                                                                                                                                                                                                                                                                                                                                                                                                                                                                                                                                                                                                                                                                                                                                                                                               |
| MDL<br>MDL<br>WLC<br>RS             | 7<br>7<br>74<br>13                                                                    | Hemerocallis 'Summer Wine'<br>Nepeta faassenii 'Walker's Low'                                                                                                                                                                                                                                                                                                                   | Summer Wine Daylilly (Maroon)<br>Walker's Low Catmint                                                                                                                                         | #1<br>#1       | Cont.<br>Cont.                      | Full, well rooted plant, evenly shaped                                                                                                                                                                                                                                                                                                                                                                                                                                                                                                                                                                                                                                                                                                                                                                                                                                                                                                                                                                                                                                                                                                                                                                                                                                                                                                                                                                                                                                                                                                                                                                                                                                                                                                                                                                                                                                                                                                                                                                                                                                                                                        |
| MDL<br>MDL<br>WLC<br>RS<br>LAWN RES | 7<br>7<br>74<br>13<br>STORATION                                                       | Hemerocallis 'Summer Wine'<br>Nepeta faassenii 'Walker's Low'<br>Perovskia atriplicifolia                                                                                                                                                                                                                                                                                       | Summer Wine Daylilly (Maroon)<br>Walker's Low Catmint                                                                                                                                         | #1<br>#1       | Cont.<br>Cont.<br>Cont.             | Full, well rooted plant, evenly shaped Full, well rooted plant, evenly shaped                                                                                                                                                                                                                                                                                                                                                                                                                                                                                                                                                                                                                                                                                                                                                                                                                                                                                                                                                                                                                                                                                                                                                                                                                                                                                                                                                                                                                                                                                                                                                                                                                                                                                                                                                                                                                                                                                                                                                                                                                                                 |
| MDL<br>MDL<br>WLC<br>RS             | 7<br>7<br>74<br>13                                                                    | Hemerocallis 'Summer Wine'<br>Nepeta faassenii 'Walker's Low'                                                                                                                                                                                                                                                                                                                   | Summer Wine Daylilly (Maroon)<br>Walker's Low Catmint                                                                                                                                         | #1<br>#1       | Cont.<br>Cont.                      | Full, well rooted plant, evenly shaped                                                                                                                                                                                                                                                                                                                                                                                                                                                                                                                                                                                                                                                                                                                                                                                                                                                                                                                                                                                                                                                                                                                                                                                                                                                                                                                                                                                                                                                                                                                                                                                                                                                                                                                                                                                                                                                                                                                                                                                                                                                                                        |
| MDL<br>MDL<br>WLC<br>RS<br>LAWN RES | 7<br>7<br>74<br>13<br>STORATION<br>1200                                               | Hemerocallis 'Summer Wine' Nepeta faassenii 'Walker's Low' Perovskia atriplicifolia Lawn Establishment Area / Grading Area                                                                                                                                                                                                                                                      | Summer Wine Daylilly (Maroon)<br>Walker's Low Catmint<br>Russian Sage                                                                                                                         | #1<br>#1       | Cont.<br>Cont.<br>Cont.             | Full, well rooted plant, evenly shaped Full, well rooted plant, evenly shaped  Cedar Creek Premium Blue Tag Seed Mix (Ph: 888-313-6807)                                                                                                                                                                                                                                                                                                                                                                                                                                                                                                                                                                                                                                                                                                                                                                                                                                                                                                                                                                                                                                                                                                                                                                                                                                                                                                                                                                                                                                                                                                                                                                                                                                                                                                                                                                                                                                                                                                                                                                                       |
| MDL<br>MDL<br>WLC<br>RS<br>LAWN RES | 7<br>7<br>74<br>13<br>STORATION                                                       | Hemerocallis 'Summer Wine'<br>Nepeta faassenii 'Walker's Low'<br>Perovskia atriplicifolia                                                                                                                                                                                                                                                                                       | Summer Wine Daylilly (Maroon)<br>Walker's Low Catmint                                                                                                                                         | #1<br>#1       | Cont.<br>Cont.<br>Cont.             | Full, well rooted plant, evenly shaped Full, well rooted plant, evenly shaped                                                                                                                                                                                                                                                                                                                                                                                                                                                                                                                                                                                                                                                                                                                                                                                                                                                                                                                                                                                                                                                                                                                                                                                                                                                                                                                                                                                                                                                                                                                                                                                                                                                                                                                                                                                                                                                                                                                                                                                                                                                 |
| MDL<br>MDL<br>WLC<br>RS<br>LAWN RES | 7<br>7<br>74<br>13<br>STORATION<br>1200                                               | Hemerocallis 'Summer Wine' Nepeta faassenii 'Walker's Low' Perovskia atriplicifolia Lawn Establishment Area / Grading Area                                                                                                                                                                                                                                                      | Summer Wine Daylilly (Maroon)<br>Walker's Low Catmint<br>Russian Sage                                                                                                                         | #1<br>#1       | Cont.<br>Cont.<br>Cont.             | Full, well rooted plant, evenly shaped Full, well rooted plant, evenly shaped  Cedar Creek Premium Blue Tag Seed Mix (Ph: 888-313-6807)                                                                                                                                                                                                                                                                                                                                                                                                                                                                                                                                                                                                                                                                                                                                                                                                                                                                                                                                                                                                                                                                                                                                                                                                                                                                                                                                                                                                                                                                                                                                                                                                                                                                                                                                                                                                                                                                                                                                                                                       |
| MDL<br>MDL<br>WLC<br>RS<br>LAWN RES | 7<br>74<br>13<br>STORATION<br>1200<br>10664                                           | Hemerocallis 'Summer Wine' Nepeta faassenii 'Walker's Low' Perovskia atriplicifolia  Lawn Establishment Area / Grading Area  Erosion Matting for sloped seeded areas                                                                                                                                                                                                            | Summer Wine Daylilly (Maroon) Walker's Low Catmint Russian Sage  see plan for area delineation                                                                                                | #1<br>#1       | Cont.<br>Cont.<br>SY                | Full, well rooted plant, evenly shaped Full, well rooted plant, evenly shaped  Cedar Creek Premium Blue Tag Seed Mix (Ph: 888-313-6807)  EroTex DS75 Erosion Control Blanket (or approved equal)                                                                                                                                                                                                                                                                                                                                                                                                                                                                                                                                                                                                                                                                                                                                                                                                                                                                                                                                                                                                                                                                                                                                                                                                                                                                                                                                                                                                                                                                                                                                                                                                                                                                                                                                                                                                                                                                                                                              |
| MDL<br>MDL<br>WLC<br>RS<br>LAWN RES | 7<br>7<br>74<br>13<br>STORATION<br>1200                                               | Hemerocallis 'Summer Wine' Nepeta faassenii 'Walker's Low' Perovskia atriplicifolia Lawn Establishment Area / Grading Area                                                                                                                                                                                                                                                      | Summer Wine Daylilly (Maroon)<br>Walker's Low Catmint<br>Russian Sage                                                                                                                         | #1<br>#1       | Cont.<br>Cont.<br>Cont.             | Full, well rooted plant, evenly shaped Full, well rooted plant, evenly shaped  Cedar Creek Premium Blue Tag Seed Mix (Ph: 888-313-6807)                                                                                                                                                                                                                                                                                                                                                                                                                                                                                                                                                                                                                                                                                                                                                                                                                                                                                                                                                                                                                                                                                                                                                                                                                                                                                                                                                                                                                                                                                                                                                                                                                                                                                                                                                                                                                                                                                                                                                                                       |
| MDL<br>MDL<br>WLC<br>RS<br>LAWN RES | 7<br>74<br>13<br>STORATION<br>1200<br>10664                                           | Hemerocallis 'Summer Wine' Nepeta faassenii 'Walker's Low' Perovskia atriplicifolia  Lawn Establishment Area / Grading Area  Erosion Matting for sloped seeded areas  AFTEC 6' Tall Concrete Screen Fence                                                                                                                                                                       | Summer Wine Daylilly (Maroon) Walker's Low Catmint Russian Sage  see plan for area delineation  see plan for location                                                                         | #1<br>#1       | Cont.<br>Cont.<br>SY<br>SF          | Full, well rooted plant, evenly shaped Full, well rooted plant, evenly shaped  Cedar Creek Premium Blue Tag Seed Mix (Ph: 888-313-6807)  EroTex DS75 Erosion Control Blanket (or approved equal)  Brick Veneer to Match Building                                                                                                                                                                                                                                                                                                                                                                                                                                                                                                                                                                                                                                                                                                                                                                                                                                                                                                                                                                                                                                                                                                                                                                                                                                                                                                                                                                                                                                                                                                                                                                                                                                                                                                                                                                                                                                                                                              |
| MDL<br>MDL<br>WLC<br>RS<br>LAWN RES | 7<br>74<br>13<br>STORATION<br>1200<br>10664                                           | Hemerocallis 'Summer Wine' Nepeta faassenii 'Walker's Low' Perovskia atriplicifolia  Lawn Establishment Area / Grading Area  Erosion Matting for sloped seeded areas  AFTEC 6' Tall Concrete Screen Fence  Heritage River Gravel Mulch (1.0-1.5" pieces)                                                                                                                        | Summer Wine Daylilly (Maroon) Walker's Low Catmint Russian Sage  see plan for area delineation                                                                                                | #1<br>#1       | Cont.<br>Cont.<br>SY                | Full, well rooted plant, evenly shaped Full, well rooted plant, evenly shaped  Cedar Creek Premium Blue Tag Seed Mix (Ph: 888-313-6807)  EroTex DS75 Erosion Control Blanket (or approved equal)                                                                                                                                                                                                                                                                                                                                                                                                                                                                                                                                                                                                                                                                                                                                                                                                                                                                                                                                                                                                                                                                                                                                                                                                                                                                                                                                                                                                                                                                                                                                                                                                                                                                                                                                                                                                                                                                                                                              |
| MDL<br>MDL<br>WLC<br>RS<br>LAWN RES | 7<br>74<br>13<br>STORATION<br>1200<br>10664<br>• Materials<br>24                      | Hemerocallis 'Summer Wine' Nepeta faassenii 'Walker's Low' Perovskia atriplicifolia  Lawn Establishment Area / Grading Area  Erosion Matting for sloped seeded areas  AFTEC 6' Tall Concrete Screen Fence                                                                                                                                                                       | Summer Wine Daylilly (Maroon) Walker's Low Catmint Russian Sage  see plan for area delineation  see plan for location                                                                         | #1<br>#1<br>#2 | Cont.<br>Cont.<br>SY<br>SF          | Full, well rooted plant, evenly shaped Full, well rooted plant, evenly shaped  Cedar Creek Premium Blue Tag Seed Mix (Ph: 888-313-6807)  EroTex DS75 Erosion Control Blanket (or approved equal)  Brick Veneer to Match Building                                                                                                                                                                                                                                                                                                                                                                                                                                                                                                                                                                                                                                                                                                                                                                                                                                                                                                                                                                                                                                                                                                                                                                                                                                                                                                                                                                                                                                                                                                                                                                                                                                                                                                                                                                                                                                                                                              |
| MDL<br>MDL<br>WLC<br>RS<br>LAWN RES | 7<br>74<br>13<br>STORATION<br>1200<br>10664<br>• Materials<br>24                      | Hemerocallis 'Summer Wine' Nepeta faassenii 'Walker's Low' Perovskia atriplicifolia  Lawn Establishment Area / Grading Area  Erosion Matting for sloped seeded areas  AFTEC 6' Tall Concrete Screen Fence  Heritage River Gravel Mulch (1.0-1.5" pieces)                                                                                                                        | Summer Wine Daylilly (Maroon) Walker's Low Catmint Russian Sage  see plan for area delineation  see plan for location  1,000 SF                                                               | #1<br>#1<br>#2 | Cont. Cont. SY SF LF TN             | Full, well rooted plant, evenly shaped Full, well rooted plant, evenly shaped  Cedar Creek Premium Blue Tag Seed Mix (Ph: 888-313-6807)  EroTex DS75 Erosion Control Blanket (or approved equal)  Brick Veneer to Match Building                                                                                                                                                                                                                                                                                                                                                                                                                                                                                                                                                                                                                                                                                                                                                                                                                                                                                                                                                                                                                                                                                                                                                                                                                                                                                                                                                                                                                                                                                                                                                                                                                                                                                                                                                                                                                                                                                              |
| MDL<br>MDL<br>WLC<br>RS<br>LAWN RES | 7<br>74<br>13<br>STORATION<br>1200<br>10664<br>e Materials<br>24<br>14<br>410         | Hemerocallis 'Summer Wine' Nepeta faassenii 'Walker's Low' Perovskia atriplicifolia  Lawn Establishment Area / Grading Area  Erosion Matting for sloped seeded areas  AFTEC 6' Tall Concrete Screen Fence  Heritage River Gravel Mulch (1.0-1.5" pieces) Aluminum Edge Restraint (gravel areas)                                                                                 | Summer Wine Daylilly (Maroon) Walker's Low Catmint Russian Sage  see plan for area delineation  see plan for location  1,000 SF Permaloc ProSlide 3/16"x5.5" Black Dura                       | #1<br>#1<br>#2 | Cont. Cont. SY SF LF TN LF          | Full, well rooted plant, evenly shaped Full, well rooted plant, evenly shaped  Cedar Creek Premium Blue Tag Seed Mix (Ph: 888-313-6807)  EroTex DS75 Erosion Control Blanket (or approved equal)  Brick Veneer to Match Building                                                                                                                                                                                                                                                                                                                                                                                                                                                                                                                                                                                                                                                                                                                                                                                                                                                                                                                                                                                                                                                                                                                                                                                                                                                                                                                                                                                                                                                                                                                                                                                                                                                                                                                                                                                                                                                                                              |
| MDL<br>MDL<br>WLC<br>RS<br>LAWN RES | 7<br>74<br>13<br>STORATION<br>1200<br>10664<br>e Materials<br>24<br>14<br>410         | Hemerocallis 'Summer Wine' Nepeta faassenii 'Walker's Low' Perovskia atriplicifolia  Lawn Establishment Area / Grading Area  Erosion Matting for sloped seeded areas  AFTEC 6' Tall Concrete Screen Fence  Heritage River Gravel Mulch (1.0-1.5" pieces) Aluminum Edge Restraint (gravel areas)                                                                                 | Summer Wine Daylilly (Maroon) Walker's Low Catmint Russian Sage  see plan for area delineation  see plan for location  1,000 SF Permaloc ProSlide 3/16"x5.5" Black Dura                       | #1<br>#1<br>#2 | Cont. Cont. SY SF LF TN LF          | Full, well rooted plant, evenly shaped Full, well rooted plant, evenly shaped  Cedar Creek Premium Blue Tag Seed Mix (Ph: 888-313-6807)  EroTex DS75 Erosion Control Blanket (or approved equal)  Brick Veneer to Match Building                                                                                                                                                                                                                                                                                                                                                                                                                                                                                                                                                                                                                                                                                                                                                                                                                                                                                                                                                                                                                                                                                                                                                                                                                                                                                                                                                                                                                                                                                                                                                                                                                                                                                                                                                                                                                                                                                              |
| MDL<br>MDL<br>WLC<br>RS<br>LAWN RES | 7<br>74<br>13<br>STORATION<br>1200<br>10664<br>• Materials<br>24<br>14<br>410<br>1000 | Hemerocallis 'Summer Wine' Nepeta faassenii 'Walker's Low' Perovskia atriplicifolia  Lawn Establishment Area / Grading Area  Erosion Matting for sloped seeded areas  AFTEC 6' Tall Concrete Screen Fence  Heritage River Gravel Mulch (1.0-1.5" pieces) Aluminum Edge Restraint (gravel areas) Landscape Fabric                                                                | Summer Wine Daylilly (Maroon) Walker's Low Catmint Russian Sage  see plan for area delineation  see plan for location  1,000 SF Permaloc ProSlide 3/16"x5.5" Black Dura                       | #1<br>#1<br>#2 | Cont. Cont. SY SF LF TN LF SF       | Full, well rooted plant, evenly shaped Full, well rooted plant, evenly shaped  Cedar Creek Premium Blue Tag Seed Mix (Ph: 888-313-6807)  EroTex DS75 Erosion Control Blanket (or approved equal)  Brick Veneer to Match Building  2" depth                                                                                                                                                                                                                                                                                                                                                                                                                                                                                                                                                                                                                                                                                                                                                                                                                                                                                                                                                                                                                                                                                                                                                                                                                                                                                                                                                                                                                                                                                                                                                                                                                                                                                                                                                                                                                                                                                    |
| MDL<br>MDL<br>WLC<br>RS<br>LAWN RES | 7 7 74 13  STORATION 1200 10664  Materials 24 14 410 1000 59 39                       | Hemerocallis 'Summer Wine' Nepeta faassenii 'Walker's Low' Perovskia atriplicifolia  Lawn Establishment Area / Grading Area  Erosion Matting for sloped seeded areas  AFTEC 6' Tall Concrete Screen Fence  Heritage River Gravel Mulch (1.0-1.5" pieces) Aluminum Edge Restraint (gravel areas) Landscape Fabric  Shredded Hardwood Mulch (3" depth) Soil Amendments (2" depth) | Summer Wine Daylilly (Maroon) Walker's Low Catmint Russian Sage  see plan for area delineation  see plan for location  1,000 SF Permaloc ProSlide 3/16"x5.5" Black Dura SF  6,450 SF 6,450 SF | #1<br>#1<br>#2 | Cont. Cont. SY SF LF TN LF SF CY CY | Full, well rooted plant, evenly shaped Full, well rooted plant, evenly shaped  Cedar Creek Premium Blue Tag Seed Mix (Ph: 888-313-6807)  EroTex DS75 Erosion Control Blanket (or approved equal)  Brick Veneer to Match Building  2" depth                                                                                                                                                                                                                                                                                                                                                                                                                                                                                                                                                                                                                                                                                                                                                                                                                                                                                                                                                                                                                                                                                                                                                                                                                                                                                                                                                                                                                                                                                                                                                                                                                                                                                                                                                                                                                                                                                    |
| MDL<br>MDL<br>WLC<br>RS<br>LAWN RES | 7 7 74 13  STORATION 1200  10664  Materials 24  14 410 1000  59                       | Hemerocallis 'Summer Wine' Nepeta faassenii 'Walker's Low' Perovskia atriplicifolia  Lawn Establishment Area / Grading Area  Erosion Matting for sloped seeded areas  AFTEC 6' Tall Concrete Screen Fence  Heritage River Gravel Mulch (1.0-1.5" pieces) Aluminum Edge Restraint (gravel areas) Landscape Fabric  Shredded Hardwood Mulch (3" depth)                            | Summer Wine Daylilly (Maroon) Walker's Low Catmint Russian Sage  see plan for area delineation  see plan for location  1,000 SF Permaloc ProSlide 3/16"x5.5" Black Dura SF  6,450 SF          | #1<br>#1<br>#2 | Cont. Cont. SY SF LF TN LF SF CY    | Full, well rooted plant, evenly shaped Full, well rooted plant, evenly shaped  Cedar Creek Premium Blue Tag Seed Mix (Ph: 888-313-6807)  EroTex DS75 Erosion Control Blanket (or approved equal)  Brick Veneer to Match Building  2" depth                                                                                                                                                                                                                                                                                                                                                                                                                                                                                                                                                                                                                                                                                                                                                                                                                                                                                                                                                                                                                                                                                                                                                                                                                                                                                                                                                                                                                                                                                                                                                                                                                                                                                                                                                                                                                                                                                    |