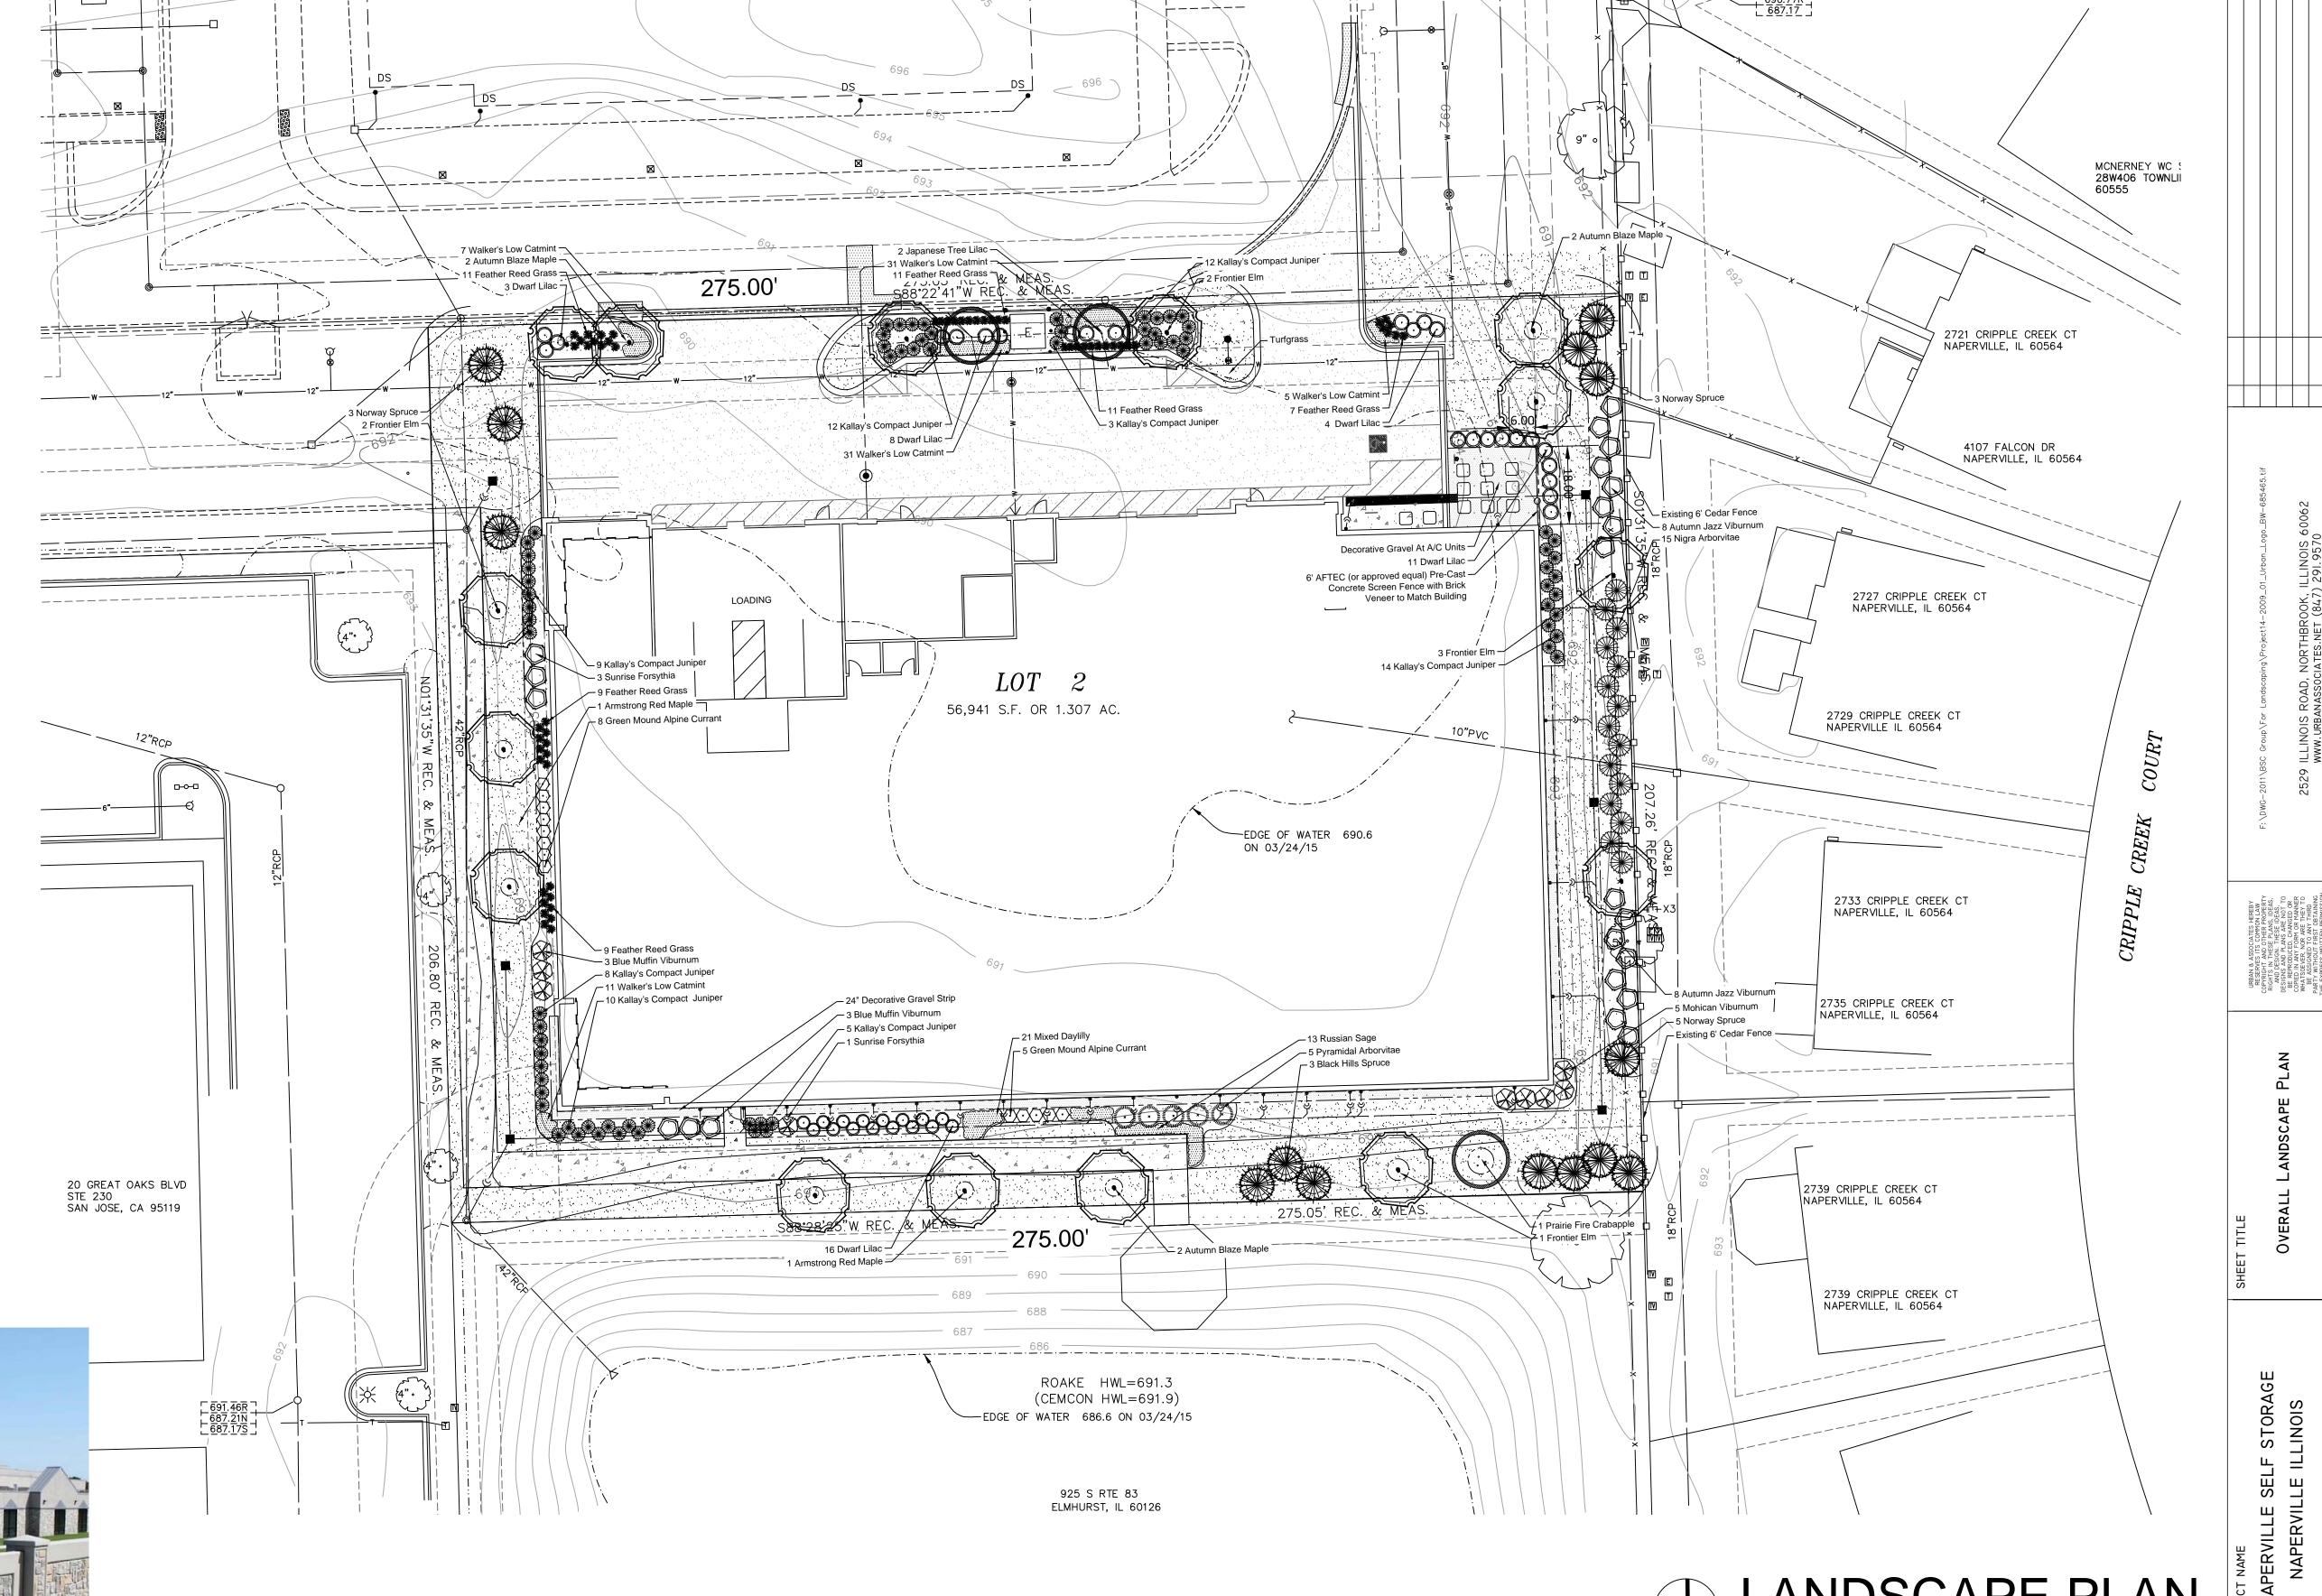

CHRISTOPHER M. URBANCZYK REG. ARCHITECT COMMISSION EXPIRES 12/31/2016

- 1. Contractor responsible for contacting JULIE Utility Locators (811 or 800-892-0123) to have site marked prior to excavation or planting.
- 2. Contractor to verify all plant quantities shown on Plant & Material List and landscape planting symbols and report any discrepancies to Landscape Architect or General Contractor.
- 3. All plantings shall comply with standards as described in American Standard of Nursery Stock Z60.1 ANSI (latest version). Landscape Architect reserves the right to inspect, and potentially reject any plants that are inferior, compromised, undersized, diseased, improperly transported, installed incorrectly or damaged. No sub-standard "B Grade" or "Park Grade" plant material shall be accepted. Plant material shall originate from nursery(ies) with a similar climate as the planting site.
- 4. Any potential plant substitutions must be approved by Landscape Architect or Owner. All plants must be installed as per sizes indicated on Plant & Material Schedule, unless approved by Landscape Architect. Any changes to sizes shown on plan must be submitted in writing to the Landscape Architect prior to installation.
- 5. Topspoil in Parking Lot Islands (if applicable): All parking lot islands to be backfilled with topsoil to a minimum depth of 18" to insure long-term plant health. Topsoil should be placed within 3" of finish grade by General Contractor / Excavation Contractor during rough grading operations/activity. The landscape contractor shall be responsible for the fine grading of all disturbed areas, planting bed areas, and lawn areas. Crown all parking lot islands a minimum of 6" to provide proper drainage, unless otherwise specified.
- 6. Tree Planting: Plant all trees slightly higher than finished grade at the root flare. Remove excess soil from the top of the root ball, if needed. Remove and discard non-biodegradable ball wrapping and support wire. Removed biodegradable burlap and wire cage (if present) from the top  $\frac{1}{3}$  of the rootball and carefully bend remaining wire down to the bottom of the hole. Once the tree has been placed into the hole and will no longer be moved, score the remaining  $\frac{2}{3}$  of the burlap and remove the twine. Provide three slow release fertilizer for each tree planted.
- 7. Tree Planting: Backfill tree planting holes 80% existing soils removed from excavation and 20% plant starter mix. Avoid air pockets and do not tamp soil down. Discard any gravel, rocks, heavy clay, or concrete pieces. When hole is  $\frac{2}{3}$  full, trees shall be watered thoroughly, and water left to soak in before proceeding to fill the remainder of the hole. Water again to full soak in the new planting. Each tree shall receive a 3" deep, 4-5' diameter (see planting details or planting plan) shredded hardwood bark mulch ring around all trees planted in lawn areas. Do not build up any mulch onto the trunk of any tree. Trees that are installed incorrectly will be replaced at the time and expense of the Landscape Contractor.
- 8. Shrub Planting: All shrubs to be planted in groupings as indicated on the Landscape Plan. Install with the planting of shrubs a  $\frac{50}{50}$  mix of plant starter with topsoil. Install topsoil into all plant beds as needed to achieve proper grade and displace undesirable soil (see planting detail). Remove all excessive gravel, clay and stones from plant beds prior to planting. When hole(s) are  $\frac{2}{3}$  full, shrubs shall be watered thoroughly, and water left to soak in before proceeding. Provide slow-release fertilizer packets at the rater of 1 per 24" height/diamter of shrub at planting.
- 9. Mulching: All tree and shrub planting beds to receive a 3" deep layer of high quality shredded hardwood bark mulch (not pigment dyed or enviro-mulch). All perennial planting areas (groupings) shall receive a 2" layer of shredded hardwood bark mulch, and groundcover areas a 1-2" layer of the same mulch. Do not mulch annual flower beds (if applicable). Do not allow mulch to contact plant stems and tree trunks.
- 10. Edging: All planting beds shall be edged with a 4" deep spade edge using a flat landscape spade or a mechanical edger. Bedlines are to be cut crisp, smooth as per plan. A clean definition between landscape beds and lawn is required. Pack mulch against lawn edge to hold in place.
- 11. Plant bed preparation: All perennial, groundcover and annual areas (if applicable) are required to receive a blend of organic soil (Soil Amendments) amendments prior to installation. Roto-till the following materials at the following ratio, into existing soil beds or installed topsoil beds to a depth of approximately 8"-10"

Per 100 SF of bed area:

- 3/4 CY Peat Moss or Mushroom Compost
- 3/4 CY blended/pulverized Topsoil
- 2 pounds starter fertilizer
- $\frac{1}{4}$  CY composted manure
- 12. Installation preparation for all seeded areas: remove/kill off any existing unwanted vegetation prior to seeding. Prepare the topsoil (if adequate or provide as in item #6 above) and seed bed by removing all surface stones 1" or larger. Apply a starter fertilizer and specified seed uniformly at the specified rate, and provide mulch covering suitable to germinate and establish turf. Provide seed and fertilizer specifications to Landscape Architect and Owner prior to installation. Erosion control measures are to be used in swales and on slopes in excess of 1:3 and where applicable (see Civil Engineering Drawings). Methods of installation may vary are the discretion of the Landscape Contractor on his/her responsibility to establish and guarantee a smooth, uniform, quality turf. A minimum of 2" of blended, prepared and non-compacted topsoil is required for all lawn areas. If straw mulch is used as a mulch covering, a tackifier may be necessary to avoid wind dispersal of mulch covering. Marsh hay containing reed canary grass is NOT acceptable as a mulch covering.

An acceptable quality seed installation is defined as having:

- No bare spots larger than one (1) square foot
- No more than 10% of the total area with bare areas larger than one (1) square foot
- A uniform coverage through all turf areas
- 13. Warranty and Replacements: All plantings are to be watered thoroughly at the time of planting, through construction and upon completion of project as required. Trees, Evergreens, and Shrubs (deciduous and evergreen) shall be guaranteed (100% replacement) for a minimum of one (1) year from the date of project completion. Perennials, groundcovers, and ornamental grasses shall be guaranteed for a minimum of one (1) growing season. Perennials, groundcovers, and ornamental grasses planted after September 15th shall be guaranteed through May 31st of the following year. Only one replacement per plant will be required during the warranty period, except for losses or replacements due to failure to comply with specified requirements. Watering and general ongoing maintenance instructions are to be supplied by the Landscape Contractor to the Owner upon completion of the project.
- 14. The Landscape Contractor is responsible for the watering and maintenance of all landscape areas for a period of 45 days after the substantial completion of the landscape installation. This shall include all trees, shrubs, evergreens, perennials, ornamental grasses, turf grass, no-mow grass, and native prairie seed mix / stormwater seed mix. Work also includes weeding, edging, mulching (only if required), fertilizing, trimming, sweeping up grass clippings, pruning and deadheading.
- 15. Project Completion: Landscape Contractor is responsible to conduct a final review of the project, upon completion, with the Landscape Architect, Client or Owner / Client Representative, and the General Contractor to answer questions, provide written care instructions for new plantings and turf, and insure that all specifications have been met.