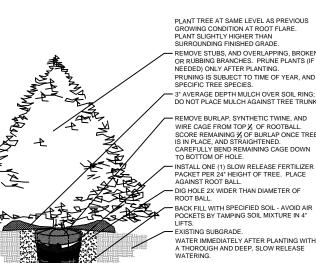

BOTTOM BRANCHES.
REMOVE BURLAP AND SYNTHETIC TWINE FROM TO

⅓ OF ROOTBALL. SCORE REMAINING ⅔ OF BURLAF

INSTALL ONE SLOW RELEASE FERTILIZER PACKET AGAINST ROOT BALL.

BACK FILL WITH SPECIFIED PLANTING MIX - AVOID AIR POCKETS BY TAMPING MIXTURE IN 4" LIFTS.

— DIG HOLE 2X WIDER THAN DIAMETER OF ROOT BALL

TOPSOIL / PLANTING MIX