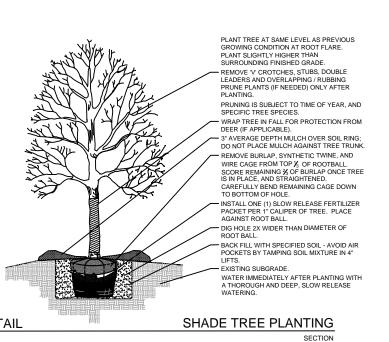

CHRISTOPHER M. URBANCZYK REG. ARCHITECT COMMISSION EXPIRES 12/31/2016

- 1. Contractor responsible for contacting JULIE Utility Locators (811 or 800-892-0123) to have site marked prior to excavation or planting.
- 2. Contractor to verify all plant quantities shown on Plant & Material List and landscape planting symbols and report any discrepancies to Landscape Architect or General Contractor.
- 3. All plantings shall comply with standards as described in American Standard of Nursery Stock Z60.1 ANSI (latest version). Landscape Architect reserves the right to inspect, and potentially reject any plants that are inferior, compromised, undersized, diseased, improperly transported, installed incorrectly or damaged. No sub-standard "B Grade" or "Park Grade" plant material shall be accepted. Plant material shall originate from nursery(ies) with a similar climate as the planting site.
- 4. Any potential plant substitutions must be approved by Landscape Architect or Owner. All plants must be installed as per sizes indicated on Plant & Material Schedule, unless approved by Landscape Architect. Any changes to sizes shown on plan must be submitted in writing to the Landscape Architect prior to installation.
- 5. Topspoil in Parking Lot Islands (if applicable): All parking lot islands to be backfilled with topsoil to a minimum depth of 18" to insure long-term plant health. Topsoil should be placed within 3" of finish grade by General Contractor / Excavation Contractor during rough grading operations/activity. The landscape contractor shall be responsible for the fine grading of all disturbed areas, planting bed areas, and lawn areas. Crown all parking lot islands a minimum of 6" to provide proper drainage, unless otherwise specified.
- 6. Tree Planting: Plant all trees slightly higher than finished grade at the root flare. Remove excess soil from the top of the root ball, if needed. Remove and discard non-biodegradable ball wrapping and support wire. Removed biodegradable burlap and wire cage (if present) from the top  $\frac{1}{3}$  of the rootball and carefully bend remaining wire down to the bottom of the hole. Once the tree has been placed into the hole and will no longer be moved, score the remaining  $\frac{2}{3}$  of the burlap and remove the twine. Provide three slow release fertilizer for each tree planted.
- 7. Tree Planting: Backfill tree planting holes 80% existing soils removed from excavation and 20% plant starter mix. Avoid air pockets and do not tamp soil down. Discard any gravel, rocks, heavy clay, or concrete pieces. When hole is  $\frac{2}{3}$  full, trees shall be watered thoroughly, and water left to soak in before proceeding to fill the remainder of the hole. Water again to full soak in the new planting. Each tree shall receive a 3" deep, 4-5' diameter (see planting details or planting plan) shredded hardwood bark mulch ring around all trees planted in lawn areas. Do not build up any mulch onto the trunk of any tree. Trees that are installed incorrectly will be replaced at the time and expense of the Landscape Contractor.
- 8. Shrub Planting: All shrubs to be planted in groupings as indicated on the Landscape Plan. Install with the planting of shrubs a  $\frac{50}{50}$  mix of plant starter with topsoil. Install topsoil into all plant beds as needed to achieve proper grade and displace undesirable soil (see planting detail). Remove all excessive gravel, clay and stones from plant beds prior to planting. When hole(s) are  $\frac{2}{3}$  full, shrubs shall be watered thoroughly, and water left to soak in before proceeding. Provide slow-release fertilizer packets at the rater of 1 per 24" height/diamter of shrub at planting.
- 9. Mulching: All tree and shrub planting beds to receive a 3" deep layer of high quality shredded hardwood bark mulch (not pigment dyed or enviro-mulch). All perennial planting areas (groupings) shall receive a 2" layer of shredded hardwood bark mulch, and groundcover areas a 1-2" layer of the same mulch. Do not mulch annual flower beds (if applicable). Do not allow mulch to contact plant stems and tree trunks.
- 10. Edging: All planting beds shall be edged with a 4" deep spade edge using a flat landscape spade or a mechanical edger. Bedlines are to be cut crisp, smooth as per plan. A clean definition between landscape beds and lawn is required. Pack mulch against lawn edge to hold in place.
- 11. Plant bed preparation: All perennial, groundcover and annual areas (if applicable) are required to receive a blend of organic soil (Soil Amendments) amendments prior to installation. Roto-till the following materials at the following ratio, into existing soil beds or installed topsoil beds to a depth of approximately 8"-10"

BOTTOM BRANCHES.
REMOVE BURLAP AND SYNTHETIC TWINE FROM TO

⅓ OF ROOTBALL. SCORE REMAINING ⅔ OF BURLAF

INSTALL ONE SLOW RELEASE FERTILIZER PACKET AGAINST ROOT BALL.

BACK FILL WITH SPECIFIED PLANTING MIX - AVOID AIR POCKETS BY TAMPING MIXTURE IN 4" LIFTS.

— DIG HOLE 2X WIDER THAN DIAMETER OF ROOT BALL

TOPSOIL / PLANTING MIX