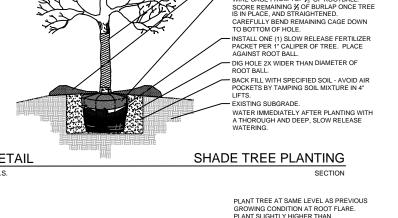

CHRISTOPHER M. URBANCZYK REG. ARCHITECT COMMISSION EXPIRES 12/31/2016

- 1. Contractor responsible for contacting JULIE Utility Locators (811 or 800-892-0123) to have site marked prior to excavation or planting.
- 2. Contractor to verify all plant quantities shown on Plant & Material List and landscape planting symbols and report any discrepancies to Landscape Architect or General Contractor.
- 3. All plantings shall comply with standards as described in American Standard of Nursery Stock Z60.1 ANSI (latest version). Landscape Architect reserves the right to inspect, and potentially reject any plants that are inferior, compromised, undersized, diseased, improperly transported, installed incorrectly or damaged. No sub-standard "B Grade" or "Park Grade" plant material shall be accepted. Plant material shall originate from nursery(ies) with a similar climate as the planting site.
- 4. Any potential plant substitutions must be approved by Landscape Architect or Owner. All plants must be installed as per sizes indicated on Plant & Material Schedule, unless approved by Landscape Architect. Any changes to sizes shown on plan must be submitted in writing to the Landscape Architect prior to installation.
- 5. Topspoil in Parking Lot Islands (if applicable): All parking lot islands to be backfilled with topsoil to a minimum depth of 18" to insure long-term plant health. Topsoil should be placed within 3" of finish grade by General Contractor / Excavation Contractor during rough grading operations/activity. The landscape contractor shall be responsible for the fine grading of all disturbed areas, planting bed areas, and lawn areas. Crown all parking lot islands a minimum of 6" to provide proper drainage, unless otherwise specified.
- 6. Tree Planting: Plant all trees slightly higher than finished grade at the root flare. Remove excess soil from the top of the root ball, if needed. Remove and discard non-biodegradable ball wrapping and support wire. Removed biodegradable burlap and wire cage (if present) from the top  $\frac{1}{3}$  of the rootball and carefully bend remaining wire down to the bottom of the hole. Once the tree has been placed into the hole and will no longer be moved, score the remaining  $\frac{2}{3}$  of the burlap and remove the twine. Provide three slow release fertilizer for each tree planted.
- 7. Tree Planting: Backfill tree planting holes 80% existing soils removed from excavation and 20% plant starter mix. Avoid air pockets and do not tamp soil down. Discard any gravel, rocks, heavy clay, or concrete pieces. When hole is  $\frac{2}{3}$  full, trees shall be watered thoroughly, and water left to soak in before proceeding to fill the remainder of the hole. Water again to full soak in the new planting. Each tree shall receive a 3" deep, 4-5' diameter (see planting details or planting plan) shredded hardwood bark mulch ring around all trees planted in lawn areas. Do not build up any mulch onto the trunk of any tree. Trees that are installed incorrectly will be replaced at the time and expense of the Landscape Contractor.
- 8. Shrub Planting: All shrubs to be planted in groupings as indicated on the Landscape Plan. Install with the planting of shrubs a  $\frac{50}{50}$  mix of plant starter with topsoil. Install topsoil into all plant beds as needed to achieve proper grade and displace undesirable soil (see planting detail). Remove all excessive gravel, clay and stones from plant beds prior to planting. When hole(s) are  $\frac{2}{3}$  full, shrubs shall be watered thoroughly, and water left to soak in before proceeding. Provide slow-release fertilizer packets at the rater of 1 per 24" height/diamter of shrub at planting.
- 9. Mulching: All tree and shrub planting beds to receive a 3" deep layer of high quality shredded hardwood bark mulch (not pigment dyed or enviro-mulch). All perennial planting areas (groupings) shall receive a 2" layer of shredded hardwood bark mulch, and groundcover areas a 1-2" layer of the same mulch. Do not mulch annual flower beds (if applicable). Do not allow mulch to contact plant stems and tree trunks.
- 10. Edging: All planting beds shall be edged with a 4" deep spade edge using a flat landscape spade or a mechanical edger. Bedlines are to be cut crisp, smooth as per plan. A clean definition between landscape beds and lawn is required. Pack mulch against lawn edge to hold in place.
- 11. Plant bed preparation: All perennial, groundcover and annual areas (if applicable) are required to receive a blend of organic soil (Soil Amendments) amendments prior to installation. Roto-till the following materials at the following ratio, into existing soil beds or installed topsoil beds to a depth of approximately 8"-10"

BOTTOM BRANCHES.
REMOVE BURLAP AND SYNTHETIC TWINE FROM TO

⅓ OF ROOTBALL. SCORE REMAINING ⅔ OF BURLAF

INSTALL ONE SLOW RELEASE FERTILIZER PACKET AGAINST ROOT BALL.

BACK FILL WITH SPECIFIED PLANTING MIX - AVOID AIR POCKETS BY TAMPING MIXTURE IN 4" LIFTS.

— DIG HOLE 2X WIDER THAN DIAMETER OF ROOT BALL

TOPSOIL / PLANTING MIX