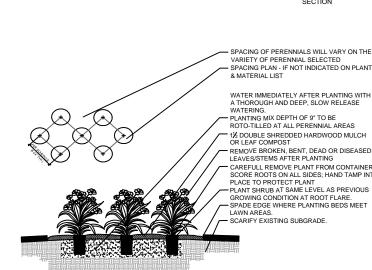

installation as outlined on this Landscape Master Plan. In the event that a discrepancy occurs between this schedule and the Landscape Master Plan, the Landscape Master Plan- including the graphics

**Seed Compositions:** Cedar Creek Premium Blue Tag (Ph: 888-313-6807 10% Mid Atlantic Kentucky Bluegrass 20% Merit Kentucky Bluegrass 20% Boreal Red Fescue 20% Pennant Fine Perennial Ryegrass

10% Atlantis Kentucky Bluegrass 10% Dragon Kentucky Bluegrass 10% Palmer III Fine Perennial Ryegrass

PLANT & MATERIAL SCHEDULE

Seed at rate of 3# per 1000 SF

Landscape Phone: 847.804.6752 www.msla.biz

CHRISTOPHER M.

COMMISSION EXPIRES 12/31/2016

401S 6

00K, ILLIN (847) 291.

ILLIN WWW.