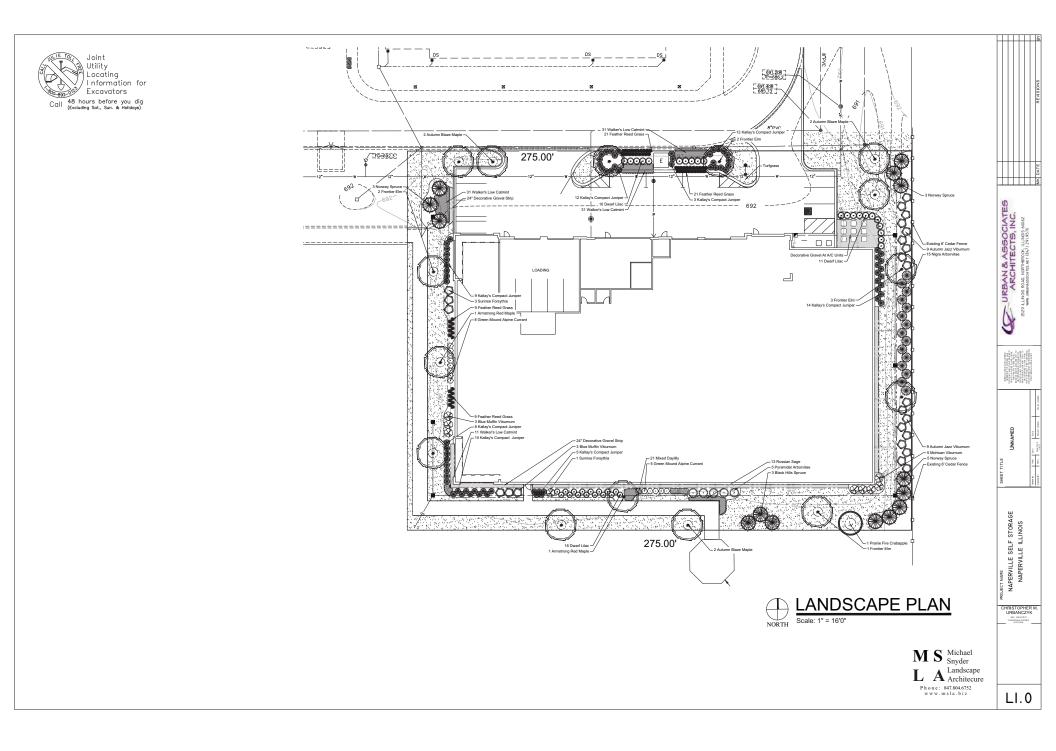

Utility Locating /Information for 200-892-0123 Excavators 48 hours before you dig (Excluding Sat., Sun. & Holidays) Call

1. Contractor responsible for contacting JULIE - Utility Locators (811 or 800-892-0123) to have site marked prior to excavation or planting.