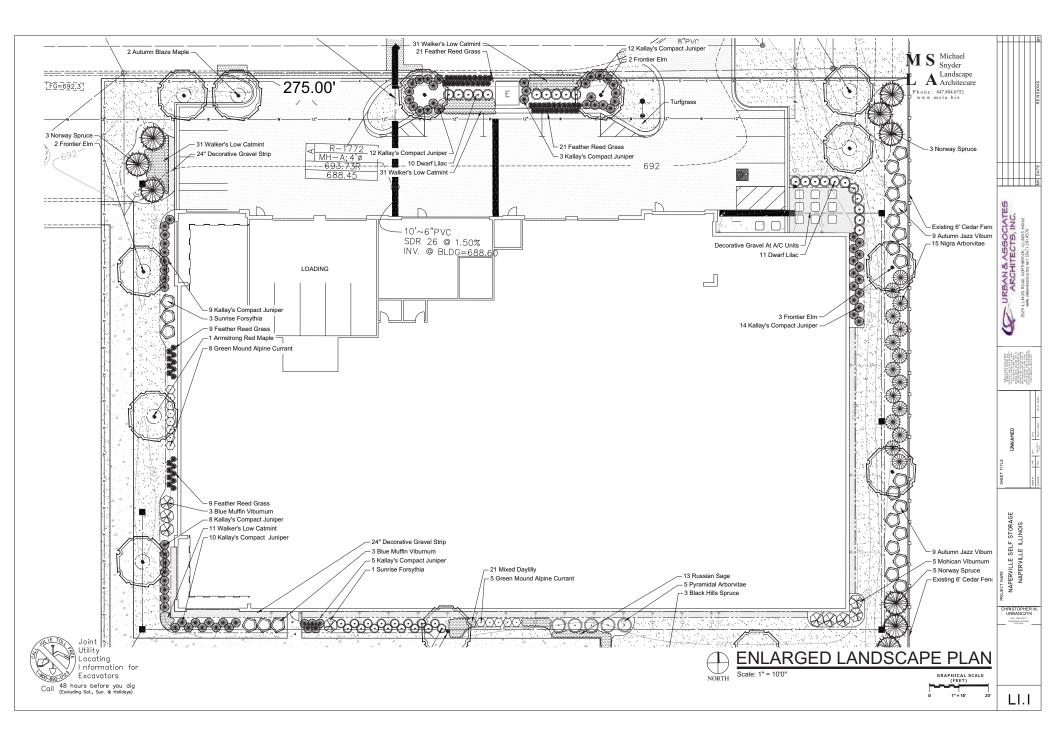

Utility Locating /Information for 200-892-0123 Excavators 48 hours before you dig (Excluding Sat., Sun. & Holidays) Call

1. Contractor responsible for contacting JULIE - Utility Locators (811 or 800-892-0123) to have site marked prior to excavation or planting.