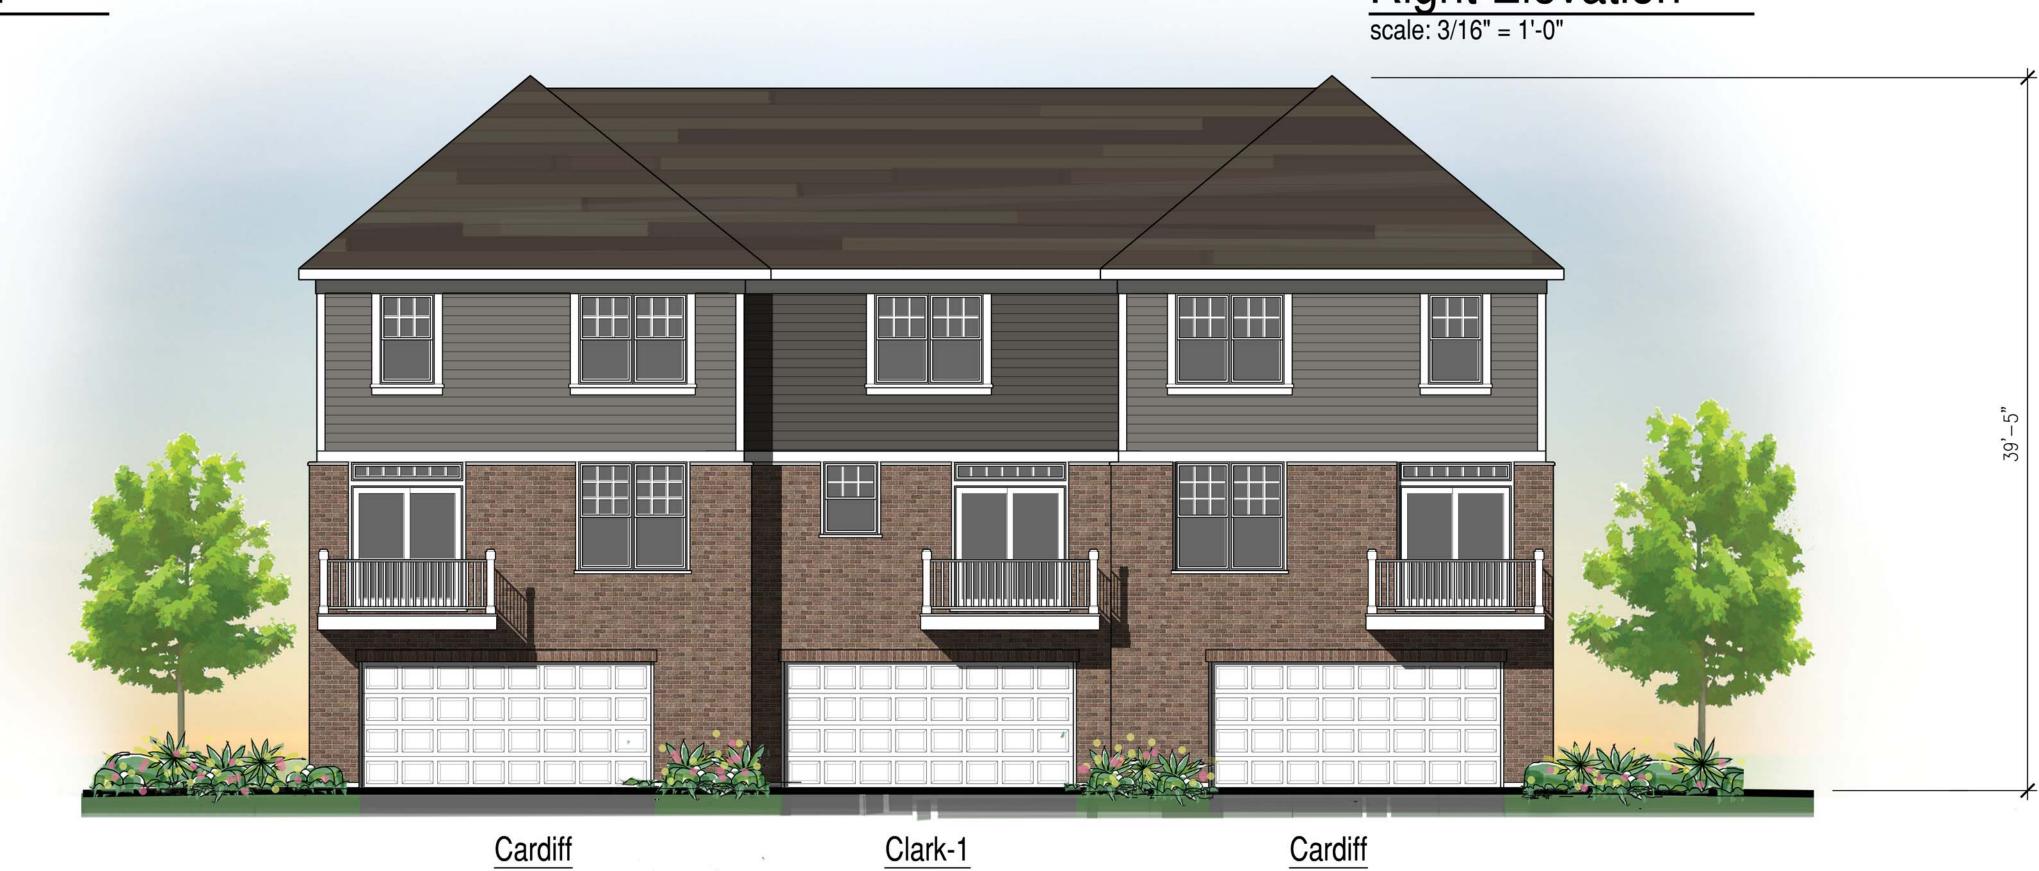

## Bauer Place

Naperville, IL

Rear Elevation
scale: 3/16" = 1'-0"

## Bauer Place

Naperville, IL

## Modified Uptown / Northampton Series Masonry Façade Percentage - Three Unit Mix (Cardiff, Clark-1, Cardiff)

| Building Calculations   | <u>Left Elevation</u> | Rear Elevation | Right Elevation | Front Elevation |
|-------------------------|-----------------------|----------------|-----------------|-----------------|
|                         | Square Feet           | Square Feet    | Square Feet     | Square Feet     |
| Total Façade            | 988                   | 1,260          | 988             | 1,253           |
| Total Masonry on Façade | 594                   | 685            | 594             | 705             |
| Percentage of Masonry   | 60%                   | 54%            | 60%             | 56%             |