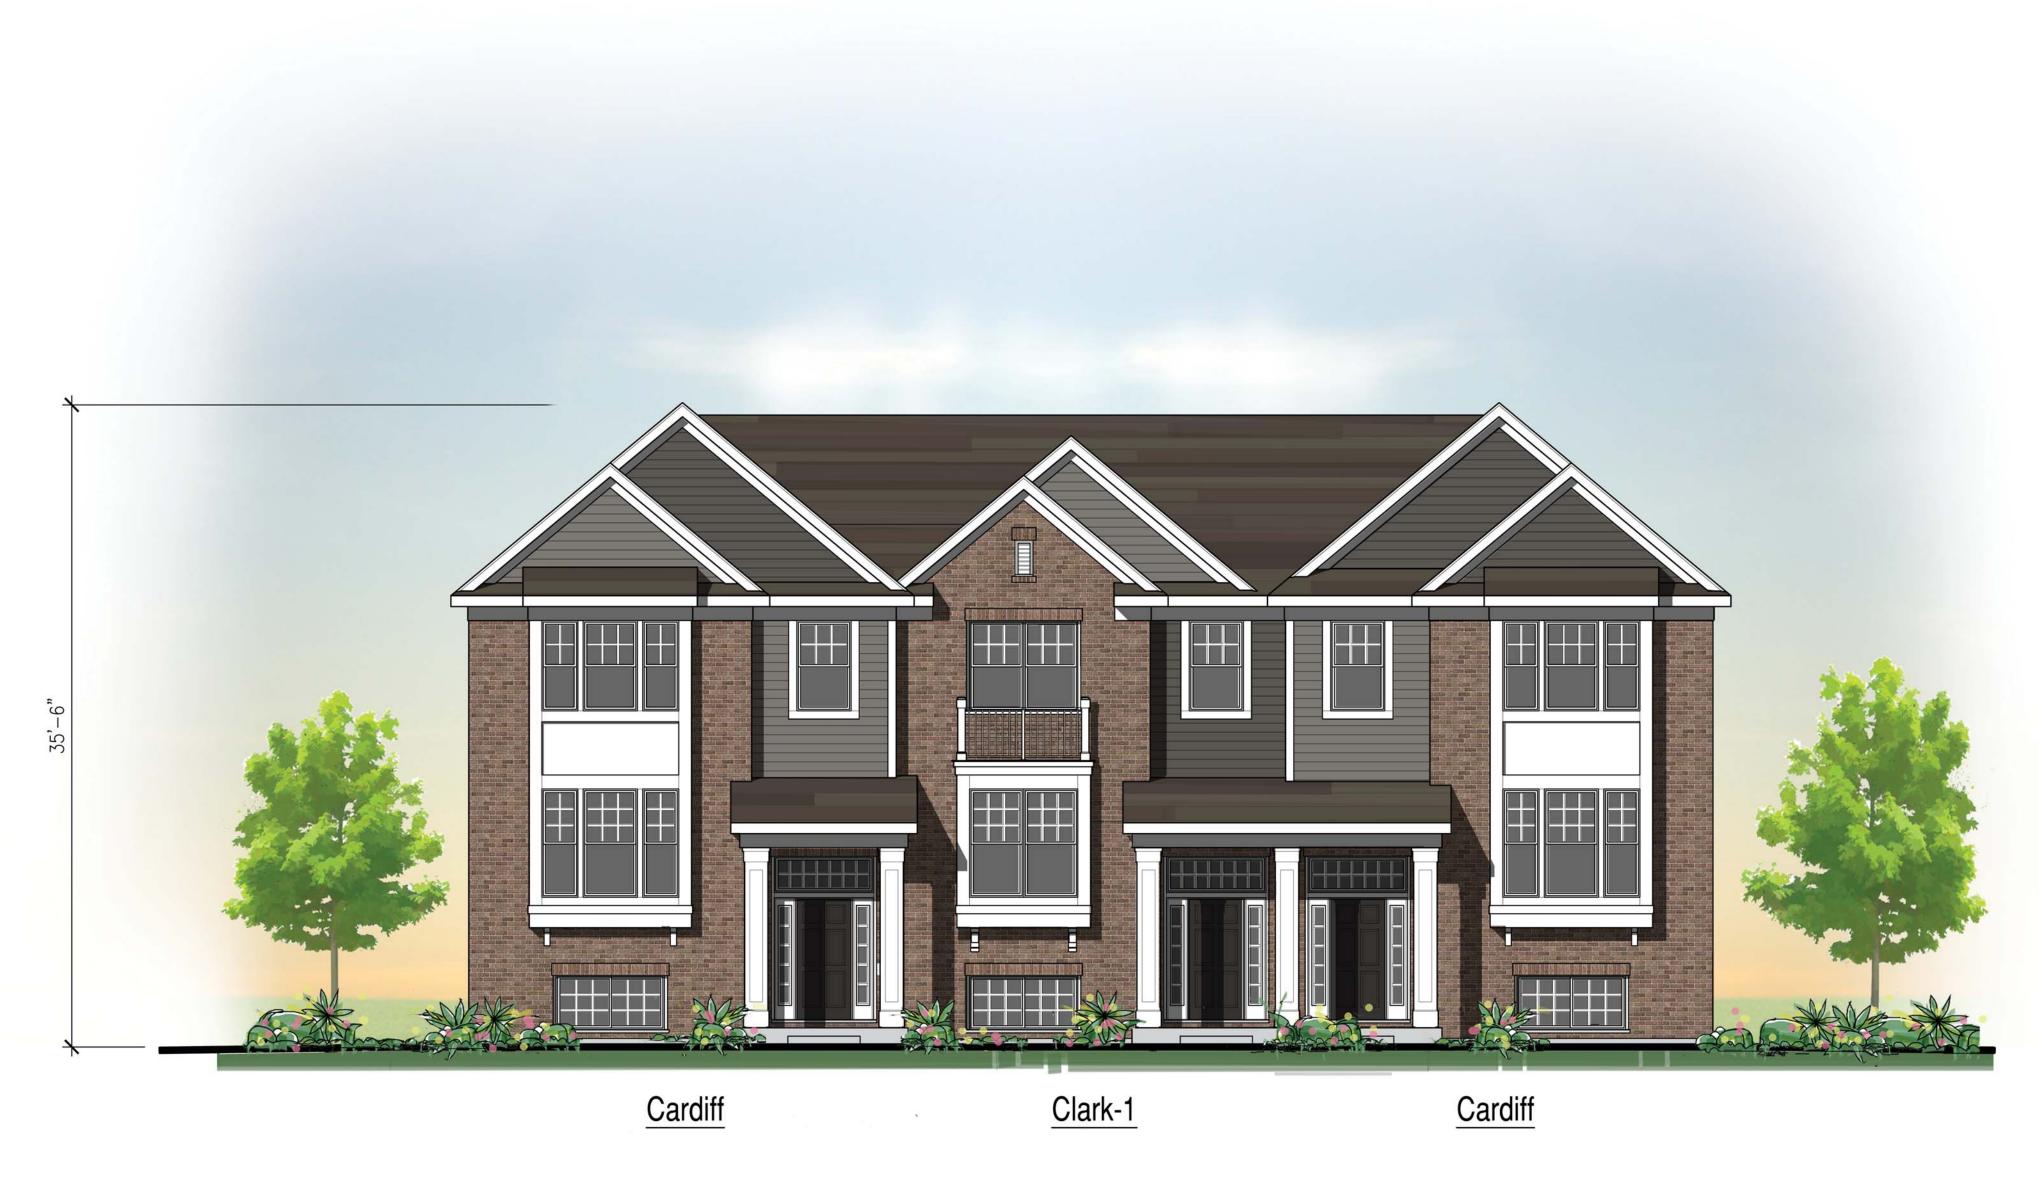

Front Elevation
scale: 3/16" = 1'-0"

## Modified Uptown / Northampton Series Masonry Façade Percentage - Three Unit Mix (Cardiff, Clark-1, Cardiff)

| Building Calculations   | <u>Left Elevation</u> | Rear Elevation | Right Elevation | Front Elevation |
|-------------------------|-----------------------|----------------|-----------------|-----------------|
|                         | Square Feet           | Square Feet    | Square Feet     | Square Feet     |
| Total Façade            | 988                   | 1,260          | 988             | 1,253           |
| Total Masonry on Façade | 594                   | 685            | 594             | 705             |
| Percentage of Masonry   | 60%                   | 54%            | 60%             | 56%             |

| Front Elevation Calculations | <u>Cardiff</u>     | Clark-1            | <u>Cardiff</u>     |
|------------------------------|--------------------|--------------------|--------------------|
| Total Façade                 | Square Feet<br>452 | Square Feet<br>349 | Square Feet<br>452 |
| Total Masonry on Façade      | 221                | 263                | 221                |
| Percentage of Masonry        | 49%                | 75%                | 49%                |