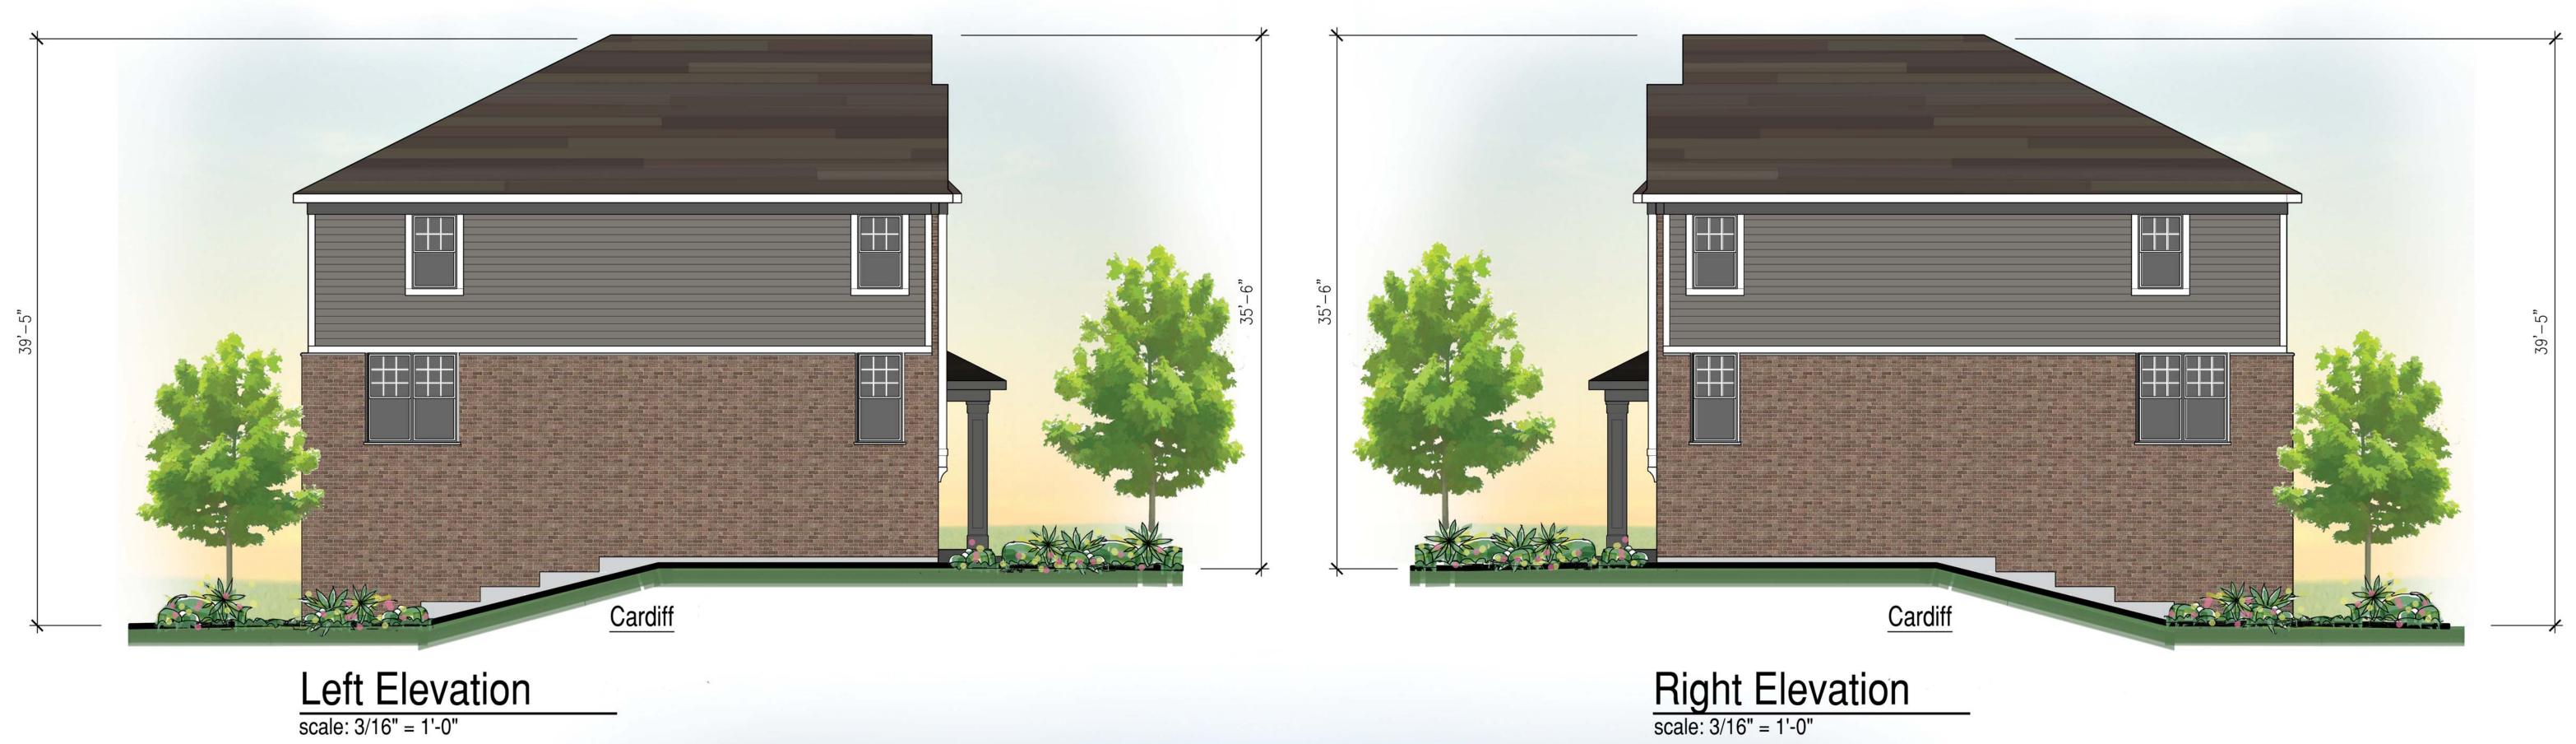

## Modified Uptown / Northampton Series Masonry Façade Percentage - Three Unit Mix (Cardiff, Clark-1, Cardiff)

| Building Calculations   | <u>Left Elevation</u> | Rear Elevation | Right Elevation | Front Elevation |
|-------------------------|-----------------------|----------------|-----------------|-----------------|
|                         | Square Feet           | Square Feet    | Square Feet     | Square Feet     |
| Total Façade            | 988                   | 1,260          | 988             | 1,253           |
| Total Masonry on Façade | 594                   | 685            | 594             | 705             |
| Percentage of Masonry   | 60%                   | 54%            | 60%             | 56%             |