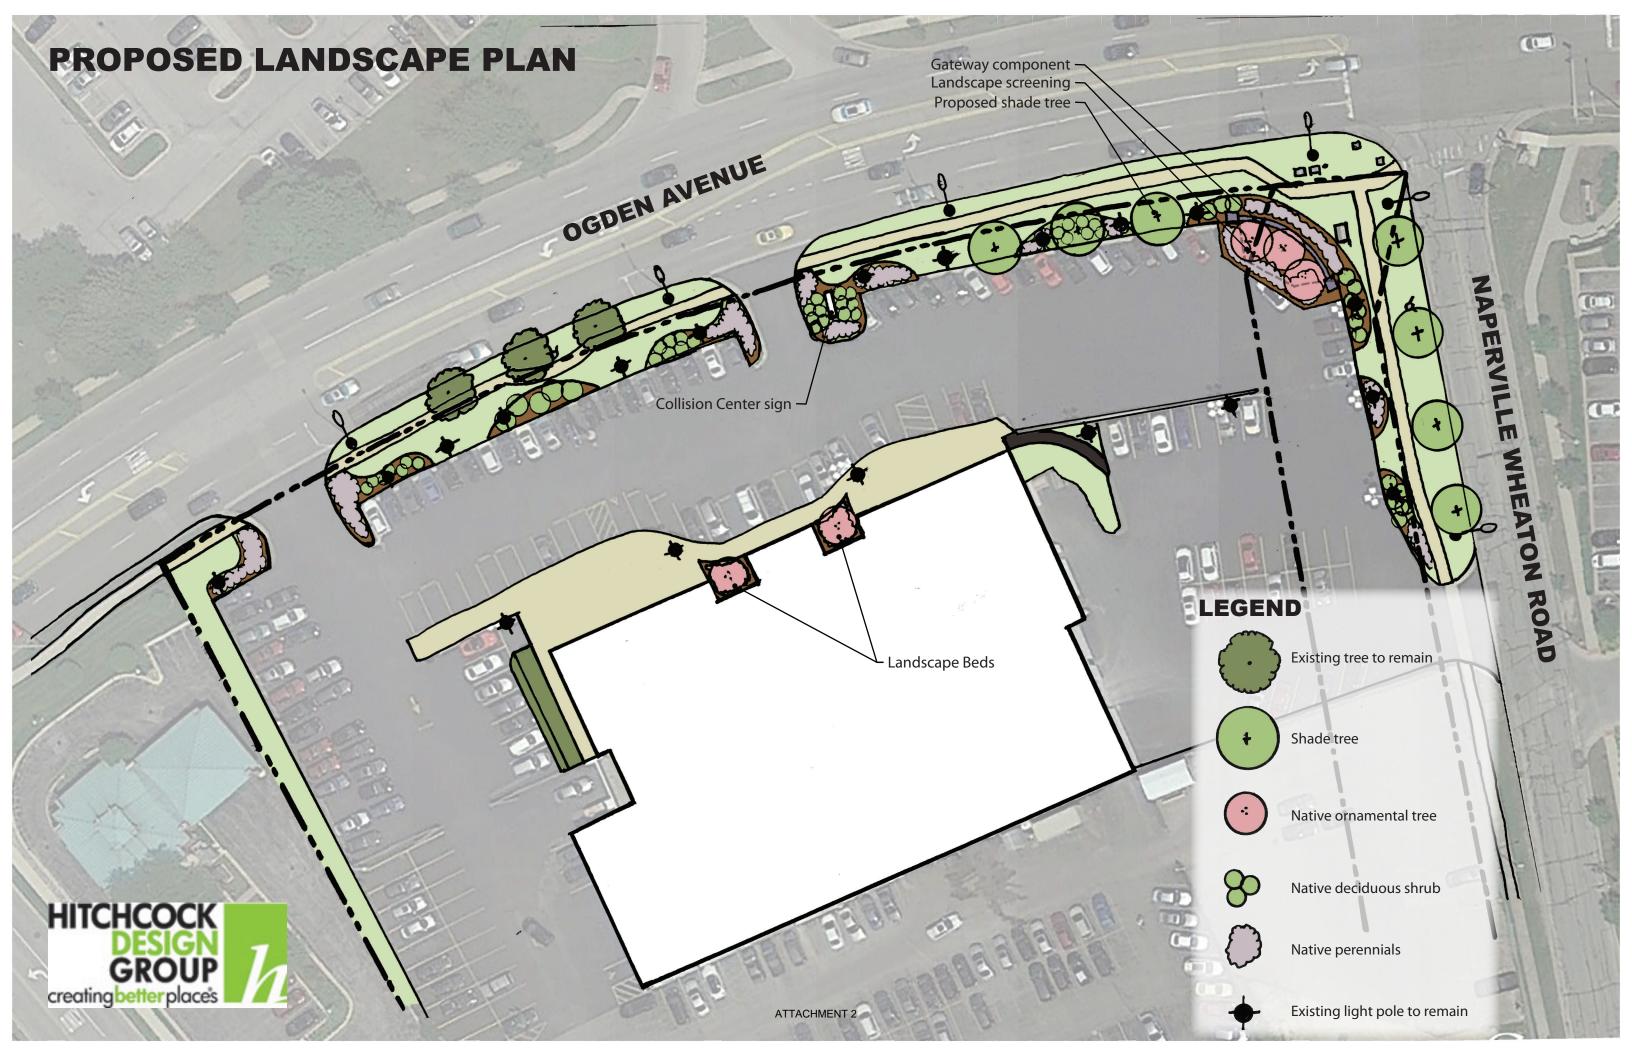

## Gerald Collision Center 1210 E. Ogden Avenue, Naperville, Illinois 60563 Site Improvement Investment Proposal 2017

We are exploring a substantial investment to improve the appearance of the Gerald Collison Center facility at 1210 E Ogden Avenue. The data below summarizes the proposed streetscape/landscapping and other site improvements for the property.

## Planned Streetscape/Landscapping Improvements

| Landscaping                                                                                                                                                                                |         |           |    |         |
|--------------------------------------------------------------------------------------------------------------------------------------------------------------------------------------------|---------|-----------|----|---------|
| Pavers                                                                                                                                                                                     | \$      | 15,000    |    |         |
| Masonry - Wall, Pillar, Monument and Central Planter                                                                                                                                       |         | 50,000    |    |         |
| Grading, Bed preparation, Sod, Plant material (16 trees, 90 shrubs, 180 perennials) and mulch                                                                                              |         | 60,000    |    |         |
|                                                                                                                                                                                            |         |           |    | 125,000 |
| Irrigation system                                                                                                                                                                          |         |           |    | 27,000  |
| New "Gerald Collision Center" monument sign                                                                                                                                                |         |           |    | 15,000  |
| Financing costs during construction                                                                                                                                                        |         | _         |    | 557     |
| Total Planned Streetscape/Landscapping Improvements                                                                                                                                        |         | _         | \$ | 167,557 |
| 1 3 1                                                                                                                                                                                      |         | =         | •  |         |
|                                                                                                                                                                                            |         |           |    |         |
| Other Improvements                                                                                                                                                                         |         |           |    |         |
| New LED lighting fixtures for lot and building exterior                                                                                                                                    |         |           |    | 60,000  |
| Demo windows and sills as required, install glass block windows, replace bowed brick sections, brick east windows, tuck point under windows, acid clean masonry ready for paint            |         |           |    | 41,300  |
| New building exterior insulation finish system, class PB, including EIFS infill, new reveal pattern, patches, base coat and finish coat for entire façade under soffits and body shop side |         |           |    | 32,600  |
| Painting of all exterior brick and overhead doors including power washing, scraping, sanding, caulking;                                                                                    | prime a | and final |    |         |
| coats                                                                                                                                                                                      |         |           |    | 4,600   |
| Repair 795' of chain link fence at rear of property                                                                                                                                        |         |           |    | 12,000  |
| New "Gerald Collision Center" and "Entrance" building signage with LED illumination                                                                                                        |         |           |    | 23,000  |
| Financing costs during construction                                                                                                                                                        |         | _         |    | 578     |
| Total Other, Building Exterior and Site, Improvements                                                                                                                                      |         | =         | \$ | 174,078 |
|                                                                                                                                                                                            |         |           |    |         |
| Total Proposed Site Improvement Investment                                                                                                                                                 |         | =         | \$ | 341,635 |