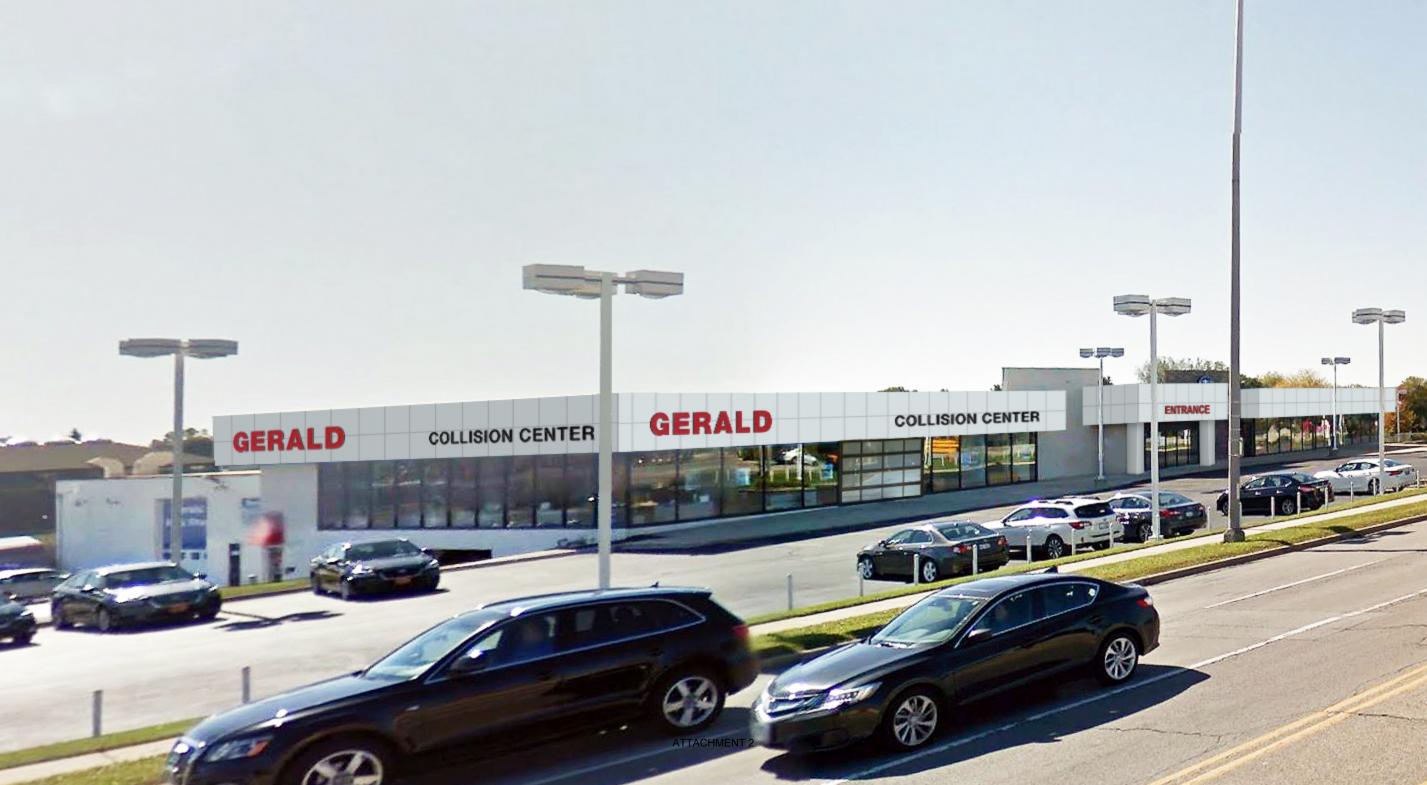

## Gerald Collision Center 1210 E. Ogden Avenue, Naperville, Illinois 60563 Site Improvement Investment Proposal 2017

We are exploring a substantial investment to improve the appearance of the Gerald Collison Center facility at 1210 E Ogden Avenue. The data below summarizes the proposed streetscape/landscapping and other site improvements for the property.

## Planned Streetscape/Landscapping Improvements

| Landscaping                                                                                                                                                                                |         |           |    |         |
|--------------------------------------------------------------------------------------------------------------------------------------------------------------------------------------------|---------|-----------|----|---------|
| Pavers                                                                                                                                                                                     | \$      | 15,000    |    |         |
| Masonry - Wall, Pillar, Monument and Central Planter                                                                                                                                       |         | 50,000    |    |         |
| Grading, Bed preparation, Sod, Plant material (16 trees, 90 shrubs, 180 perennials) and mulch                                                                                              |         | 60,000    |    |         |
|                                                                                                                                                                                            |         |           |    | 125,000 |
| Irrigation system                                                                                                                                                                          |         |           |    | 27,000  |
| New "Gerald Collision Center" monument sign                                                                                                                                                |         |           |    | 15,000  |
| Financing costs during construction                                                                                                                                                        |         | _         |    | 557     |
| Total Planned Streetscape/Landscapping Improvements                                                                                                                                        |         | _         | \$ | 167,557 |
| 1 3 1                                                                                                                                                                                      |         | =         | •  |         |
|                                                                                                                                                                                            |         |           |    |         |
| Other Improvements                                                                                                                                                                         |         |           |    |         |
| New LED lighting fixtures for lot and building exterior                                                                                                                                    |         |           |    | 60,000  |
| Demo windows and sills as required, install glass block windows, replace bowed brick sections, brick east windows, tuck point under windows, acid clean masonry ready for paint            |         |           |    | 41,300  |
| New building exterior insulation finish system, class PB, including EIFS infill, new reveal pattern, patches, base coat and finish coat for entire façade under soffits and body shop side |         |           |    | 32,600  |
| Painting of all exterior brick and overhead doors including power washing, scraping, sanding, caulking;                                                                                    | prime a | and final |    |         |
| coats                                                                                                                                                                                      |         |           |    | 4,600   |
| Repair 795' of chain link fence at rear of property                                                                                                                                        |         |           |    | 12,000  |
| New "Gerald Collision Center" and "Entrance" building signage with LED illumination                                                                                                        |         |           |    | 23,000  |
| Financing costs during construction                                                                                                                                                        |         | _         |    | 578     |
| Total Other, Building Exterior and Site, Improvements                                                                                                                                      |         | =         | \$ | 174,078 |
|                                                                                                                                                                                            |         |           |    |         |
| Total Proposed Site Improvement Investment                                                                                                                                                 |         | =         | \$ | 341,635 |