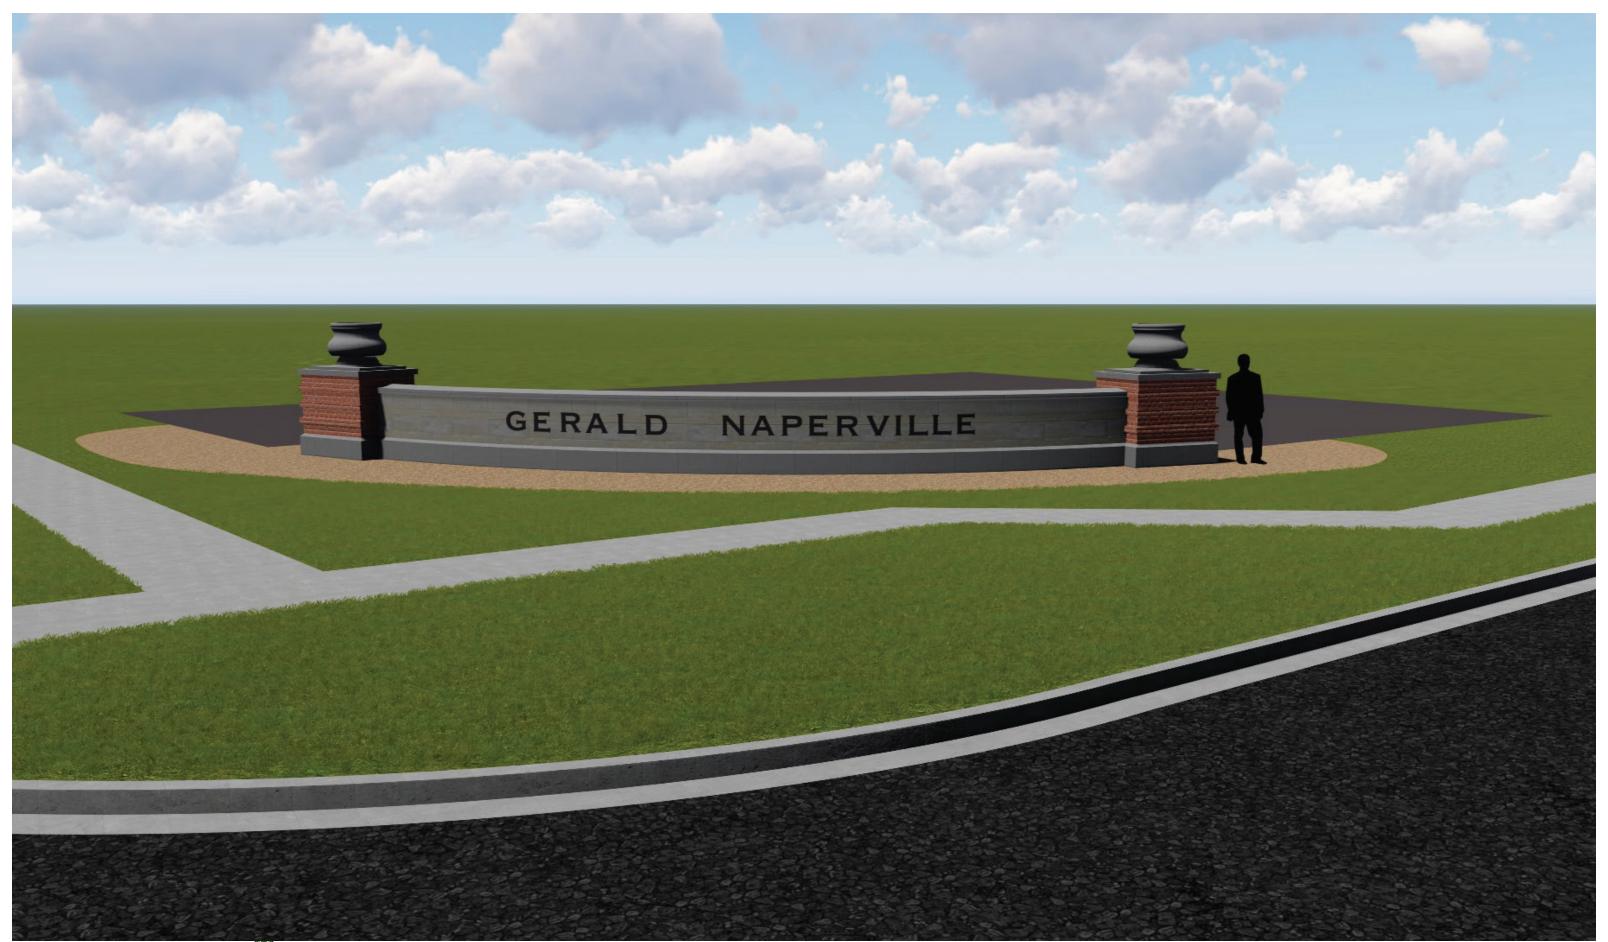

## Planned Streetscape/Landscapping Improvements

| Landscaping                                                                                                                                                                                |         |           |    |         |
|--------------------------------------------------------------------------------------------------------------------------------------------------------------------------------------------|---------|-----------|----|---------|
| Pavers                                                                                                                                                                                     | \$      | 15,000    |    |         |
| Masonry - Wall, Pillar, Monument and Central Planter                                                                                                                                       |         | 50,000    |    |         |
| Grading, Bed preparation, Sod, Plant material (16 trees, 90 shrubs, 180 perennials) and mulch                                                                                              |         | 60,000    |    |         |
|                                                                                                                                                                                            |         |           |    | 125,000 |
| Irrigation system                                                                                                                                                                          |         |           |    | 27,000  |
| New "Gerald Collision Center" monument sign                                                                                                                                                |         |           |    | 15,000  |
| Financing costs during construction                                                                                                                                                        |         | _         |    | 557     |
| Total Planned Streetscape/Landscapping Improvements                                                                                                                                        |         | _         | \$ | 167,557 |
| 1 3 1                                                                                                                                                                                      |         | =         | •  |         |
|                                                                                                                                                                                            |         |           |    |         |
| Other Improvements                                                                                                                                                                         |         |           |    |         |
| New LED lighting fixtures for lot and building exterior                                                                                                                                    |         |           |    | 60,000  |
| Demo windows and sills as required, install glass block windows, replace bowed brick sections, brick east windows, tuck point under windows, acid clean masonry ready for paint            |         |           |    | 41,300  |
| New building exterior insulation finish system, class PB, including EIFS infill, new reveal pattern, patches, base coat and finish coat for entire façade under soffits and body shop side |         |           |    | 32,600  |
| Painting of all exterior brick and overhead doors including power washing, scraping, sanding, caulking;                                                                                    | prime a | and final |    |         |
| coats                                                                                                                                                                                      |         |           |    | 4,600   |
| Repair 795' of chain link fence at rear of property                                                                                                                                        |         |           |    | 12,000  |
| New "Gerald Collision Center" and "Entrance" building signage with LED illumination                                                                                                        |         |           |    | 23,000  |
| Financing costs during construction                                                                                                                                                        |         | _         |    | 578     |
| Total Other, Building Exterior and Site, Improvements                                                                                                                                      |         | =         | \$ | 174,078 |
|                                                                                                                                                                                            |         |           |    |         |
| Total Proposed Site Improvement Investment                                                                                                                                                 |         | =         | \$ | 341,635 |