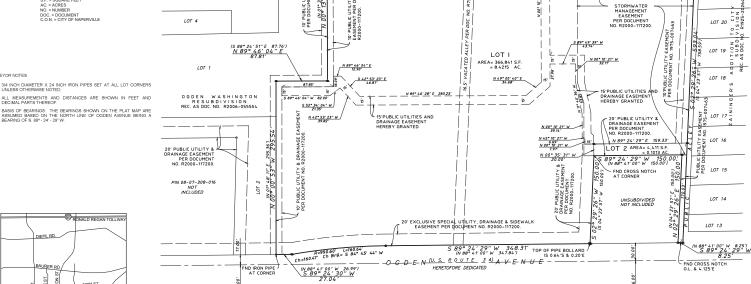

# PRELIMINARY/FINAL PLAT OF SUBDIVISION JEWEL OSCO SUBDIVISION

THIS PLAT HAS BEEN SUBMITTED FOR

SCALE: I" = 50' 11TH AVENUE LEGEND AREA SUMMARY LOT 1 IRON PIPE FOUND IRON PIPE SET ESSEX PLACE CONDO. SURVEY
EXHIBIT C
REC. AS DOC. NO. R2005-213342 LOT 2 LOT 1 EXISTING EASEMENTS NEW EASEMENTS TOTAL EASEMENTS SUBDIVISION BOUNDARY LINE LOT 2 ROAD CENTER LINE EXISTING EASEMENT LINE ROW LINE FND IRON PIPE AT CORNER (5 88° 24' 51' E 632.68') 89° 48' 45' E 632.68 232 24 FND IRON PIPE AT CORNER 20' PUBLIC UTILITY & DRAINAGE EASEMENT PER DOCUMENT NO. R2000-117200. IOT 23 - 15'PUBLIC UTILITIES AND DRAINAGE EASEMENT HEREBY GRANTED 10" PUBLIC UTILITY & DRAINAGE EA PER DOCUMENT NO. R2000-117200. N 00° 13' 56" W 314.49' LOT 22 20. DRA NO. ABREVIATIONS N = NORTH
S = SOUTH
E = EAST
W = WEST
S.F. = SQUARE FEET
AC. = ACRES
NO. = NUMBER 10'GAS EASEMENT PER DOCUMENT NO. R69-34046 LOT 3 LOT 21 L STORMWATER MANAGEMENT EASEMENT PER DOCUMENT NO. R2000-117200. DOC. = DOCUMENT C.O.N. = CITY OF NAPERVILLE LOT 4 LOT 20 89° 49' 39" W

- 3/4 INCH DIAMETER X 24 INCH IRON PIPES SET AT ALL LOT CORNERS UNLESS OTHERWISE NOTED.
- BASIS OF BEARINGS: THE BEARINGS SHOWN ON THE PLAT MAP ARE ASSUMED BASED ON THE NORTH LINE OF OGDEN AVENUE BEING A BEARING OF S. 89\* 24\* 29" W.

LOT 1 IN OGDEN-WASHINGTON SUBDIASION, BEING A SUBDIASION OF PART OF TIS SOUTH HALF OF SECTION 7. TOWNSHIP 36 NORTH, RANGE 10 EAST OF THE THIS PRINCIPAL BERDIAN, ACCORDING TO THE PLAT THEREOF RECORDED AUGUST 2000 AS DOCUMENT NO R2000-117200, IN DUPAGE COUNTY, LLINOIS.