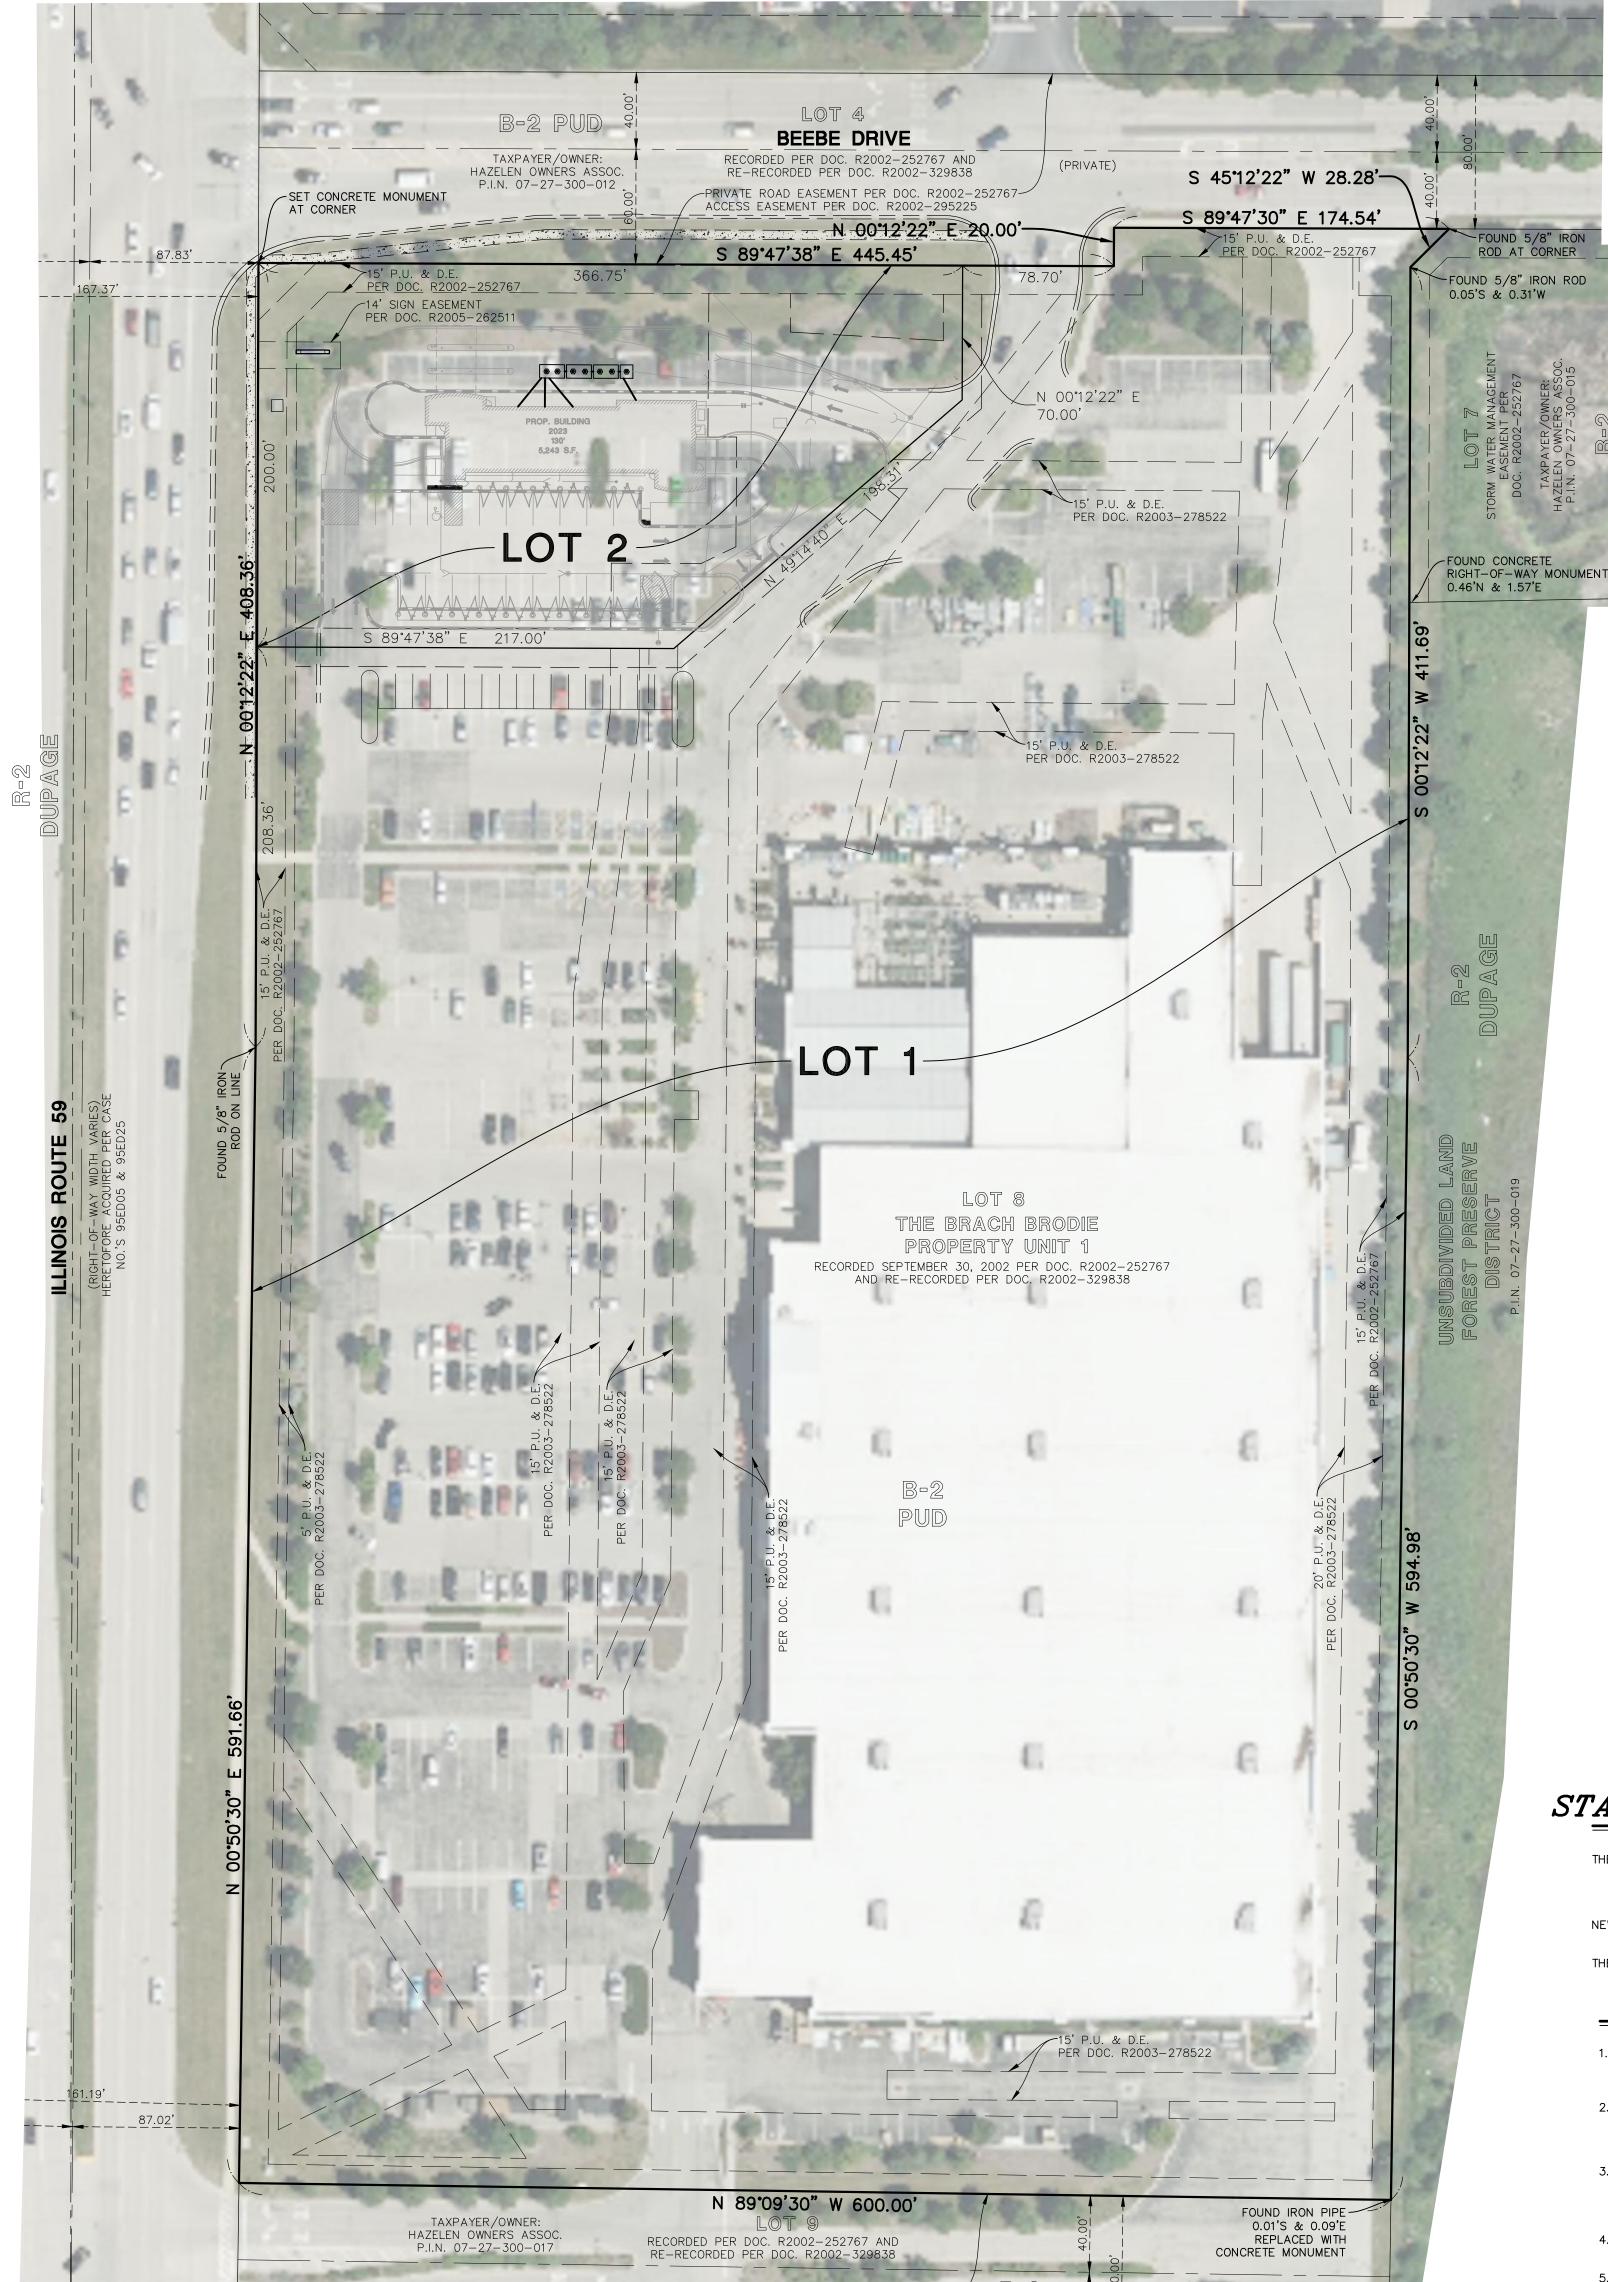

# LOT 8 OF THE BRACH / BRODIE PROPERTY UNIT - 1

PART OF THE SOUTHWEST 1/4 OF SECTION 27, TOWNSHIP 38 NORTH, RANGE 9, EAST OF THE THIRD PRINCIPAL MERIDIAN.

#### LEGAL DESCRIPTION

BEING LOT 8 IN THE BRACH BRODIE PROPERTY UNIT I, BEING A SUBDIVISION OF PART OF THE SOUTHWEST 1/4 OF SECTION 27, TOWNSHIP 38 NORTH, RANGE 9, EAST OF THE THIRD PRINCIPAL MERIDIAN, ACCORDING TO THE PLAT THEREOF RECORDED SEPTEMBER 30, 2002 AS DOCUMENT R2002-252767 AND RE-RECORDED DECEMBER 2, 2002 AS DOCUMENT R2002-329838, IN DU PAGE COUNTY, ILLINOIS.

#### AREA SUMMARY LOT 1: 541,680 SQUARE FEET (12.435 ACRES)

LOT 2: 63,616 SQUARE FEET (1.461 ACRES) EXISTING EASEMENT AREA: 147,284 SQUARE FEET (3.381 ACRES) VACATED EXISTING EASEMENT

AREA: 5,904 SQUARE FEET (0.136 ACRES) NEWLY GRANTED EASEMENT

AREA: 20,674 SQUARE FEET (0.475 ACRES) TOTAL: 605,296 SQUARE FEET (13.896 ACRES)

TOTAL F.A.R. (0.22)

# STATEMENT OF INTENT AND CONCEPT

THE PETITIONER / APPLICANT INTENDS TO CONSTRUCT A 5,123 SQUARE FEET CAR WASH IN THE NORTHWEST CORNER OF AN EXISTING PARKING LOCATED WITHIN THE EXISTING LOT 8 BRACH / BRODIE SUBDIVISION PLANNED UNIT DEVELOPMENT RECORDED ON DECEMBER 23, 2003 AS DOCUMENT NUMBER R2003-480453 IN DUPAGE COUNTY, ILLINOIS.

NEW CAR WASH FACILITY WILL BE BUILT WITHIN THE EXISTING PARKING INFRASTRUCTURE OF THE SITE AND BE INTEGRATED INTO THE EXISTING SITE USAGE.

THE NEW DEVELOPMENT WILL NOT REQUIRE REESTABLISHMENT OF NEW SETBACKS.

# SURVEYOR'S NOTES

- 1. DIMENSIONS ARE MARKED IN FEET AND DECIMAL PLACES THEREOF. NO DIMENSION SHALL BE ASSUMED BY SCALE MEASUREMENT HEREON. DISTANCES AND/OR BEARINGS SHOWN IN PARENTHESIS (456.67') ARE RECORD OR DEED VALUES.
- 2. SUBDIVISION MAY BE SUBJECT TO MATTERS OF TITLE, WHICH MAY BE REVEALED BY A CURRENT TITLE REPORT. PRE—EXISTING EASEMENTS, SETBACKS AND OTHER RESTRICTIONS WHICH MAY BE FOUND IN A CURRENT TITLE REPORT, LOCAL ORDINANCES,
- DEEDS OR OTHER INSTRUMENTS OF RECORD MAY NOT BE SHOWN. 3. MONUMENTS SHALL BE SET AT ALL PROPERTY CORNERS AND POINTS OF GEOMETRIC CHANGE IN ACCORDANCE WITH 765 ILCS 205/1 UPON THE RECORDATION OF THE FINAL PLAT OF SUBDIVISION. UNLESS OTHERWISE NOTED, MONUMENTS SET ARE 5/8" DIAMETER
- BY 24" LONG REBARS. 4. ESTABLISHED ELEVATIONS BY UTILIZING THE CITY OF NAPERVILLE SURVEY MONUMENTS 21 AND 24. ELEVATIONS ARE IN REFERENCE TO NAVD88 VERTICAL DATUM.
- 5. THIS PROFESSIONAL SERVICE CONFORMS TO THE CURRENT ILLINOIS MINIMUM STANDARDS FOR A SUBDIVISION SURVEY. MANHARD CONSULTING, LTD. IS A PROFESSIONAL DESIGN FIRM, REGISTRATION NUMBER 184003350, EXPIRES APRIL 30, 2025.